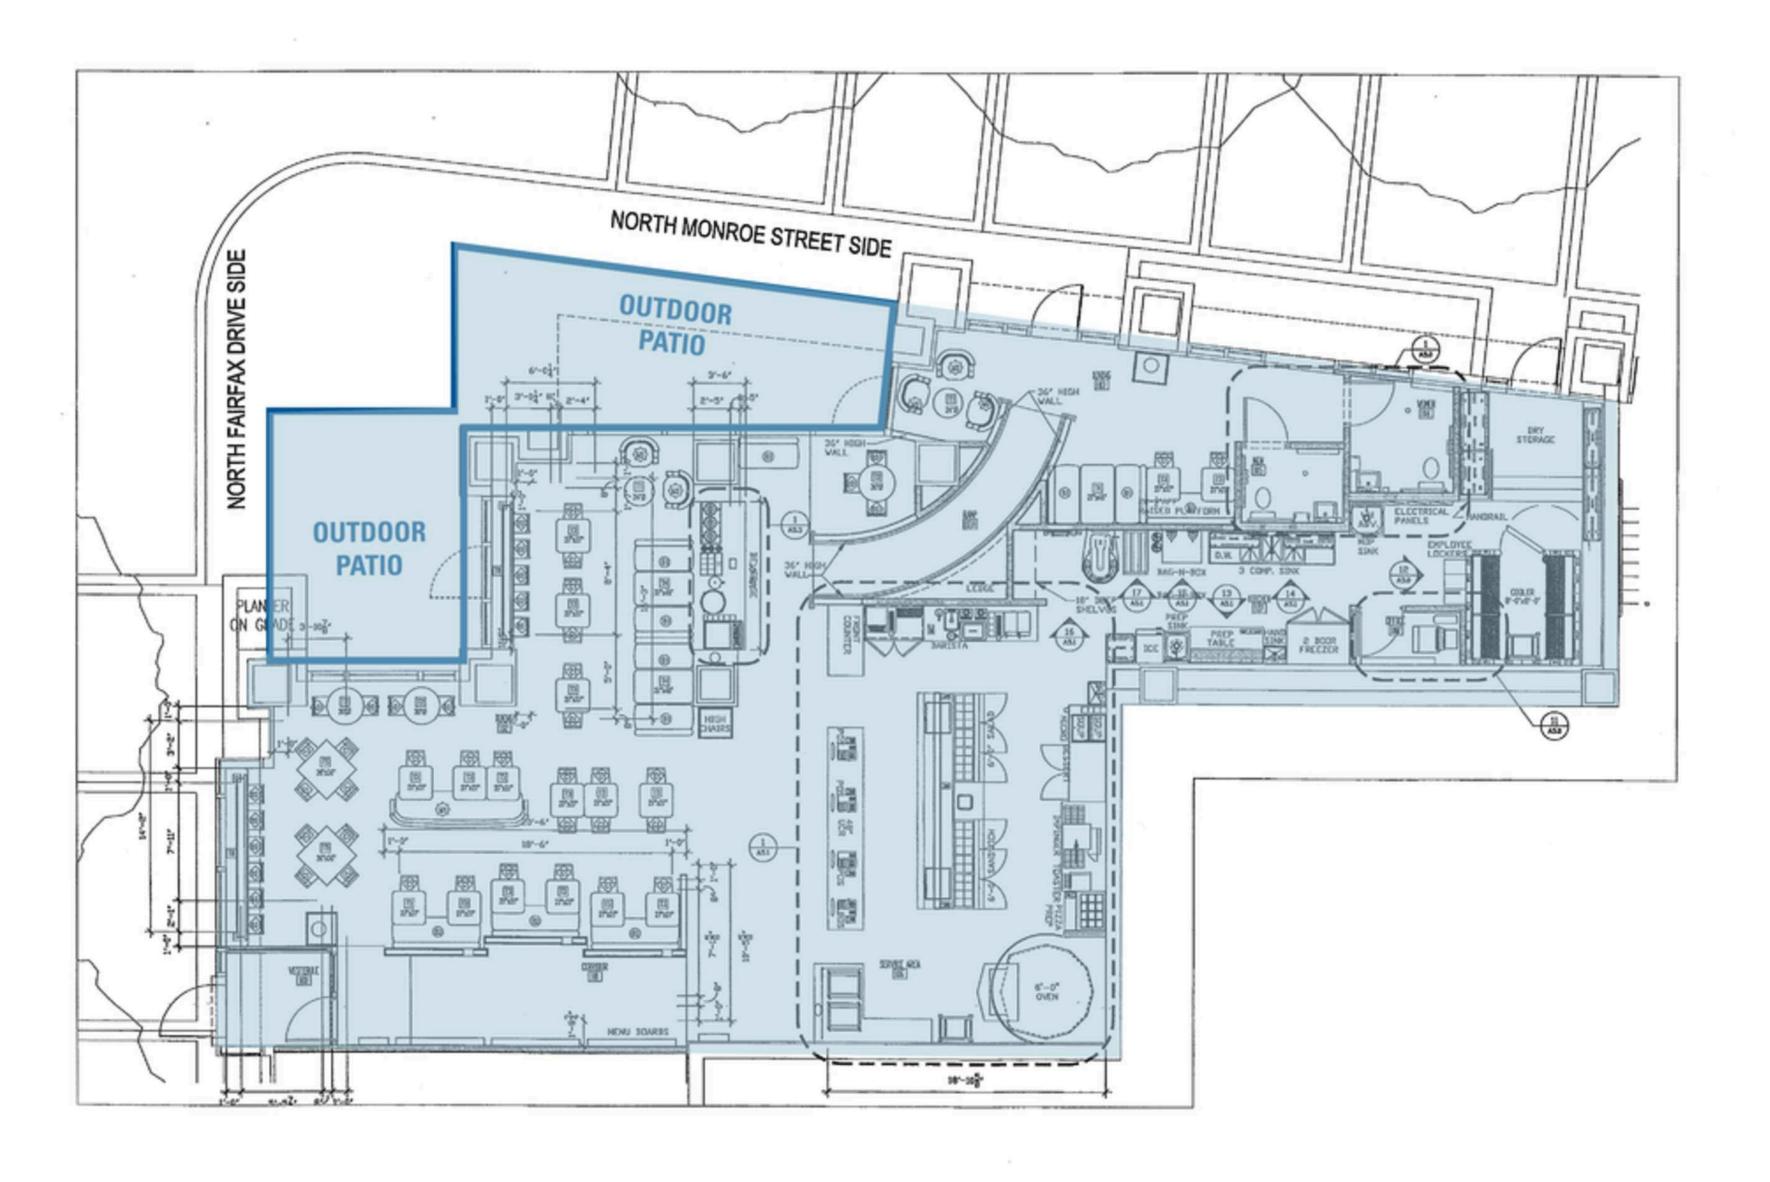

lington nearby lots of regional and national tenants, including Giant, Silver Diner, Starbucks, 7-Eleven, and Medium Rare. The space is also adjacent to the GMU campus with 495 students, 44 full-time faculty, and 157 parttime faculty.







#### **2024 Demographics**

|                     | 1 mi.                   | 3 mi.     | 5 mi.     |
|---------------------|-------------------------|-----------|-----------|
| <b>Population</b>   | 49,972                  | 258,760   | 682,740   |
| Daytime Population  | 74,359                  | 321,012   | 1,151,223 |
| Household<br>Income | \$166,481               | \$161,816 | \$157,658 |
| Traffic Counts      | 17,000 on Fairfax Drive |           |           |

#### **Area Retailers**













## The Area

## **Site Plan**

Space Available



# **The Property**







# Discover your next retail opportunity at rappaportco.com



WASHINGTON, D.C. | MARYLAND | VIRGINIA

### 3503 N FAIRFAX DRIVE | 3503 N FAIRFAX DRIVE, ARLINGTON, VA

Patrick O'Meara | pomeara@rappaportco.com | 571.382.1218