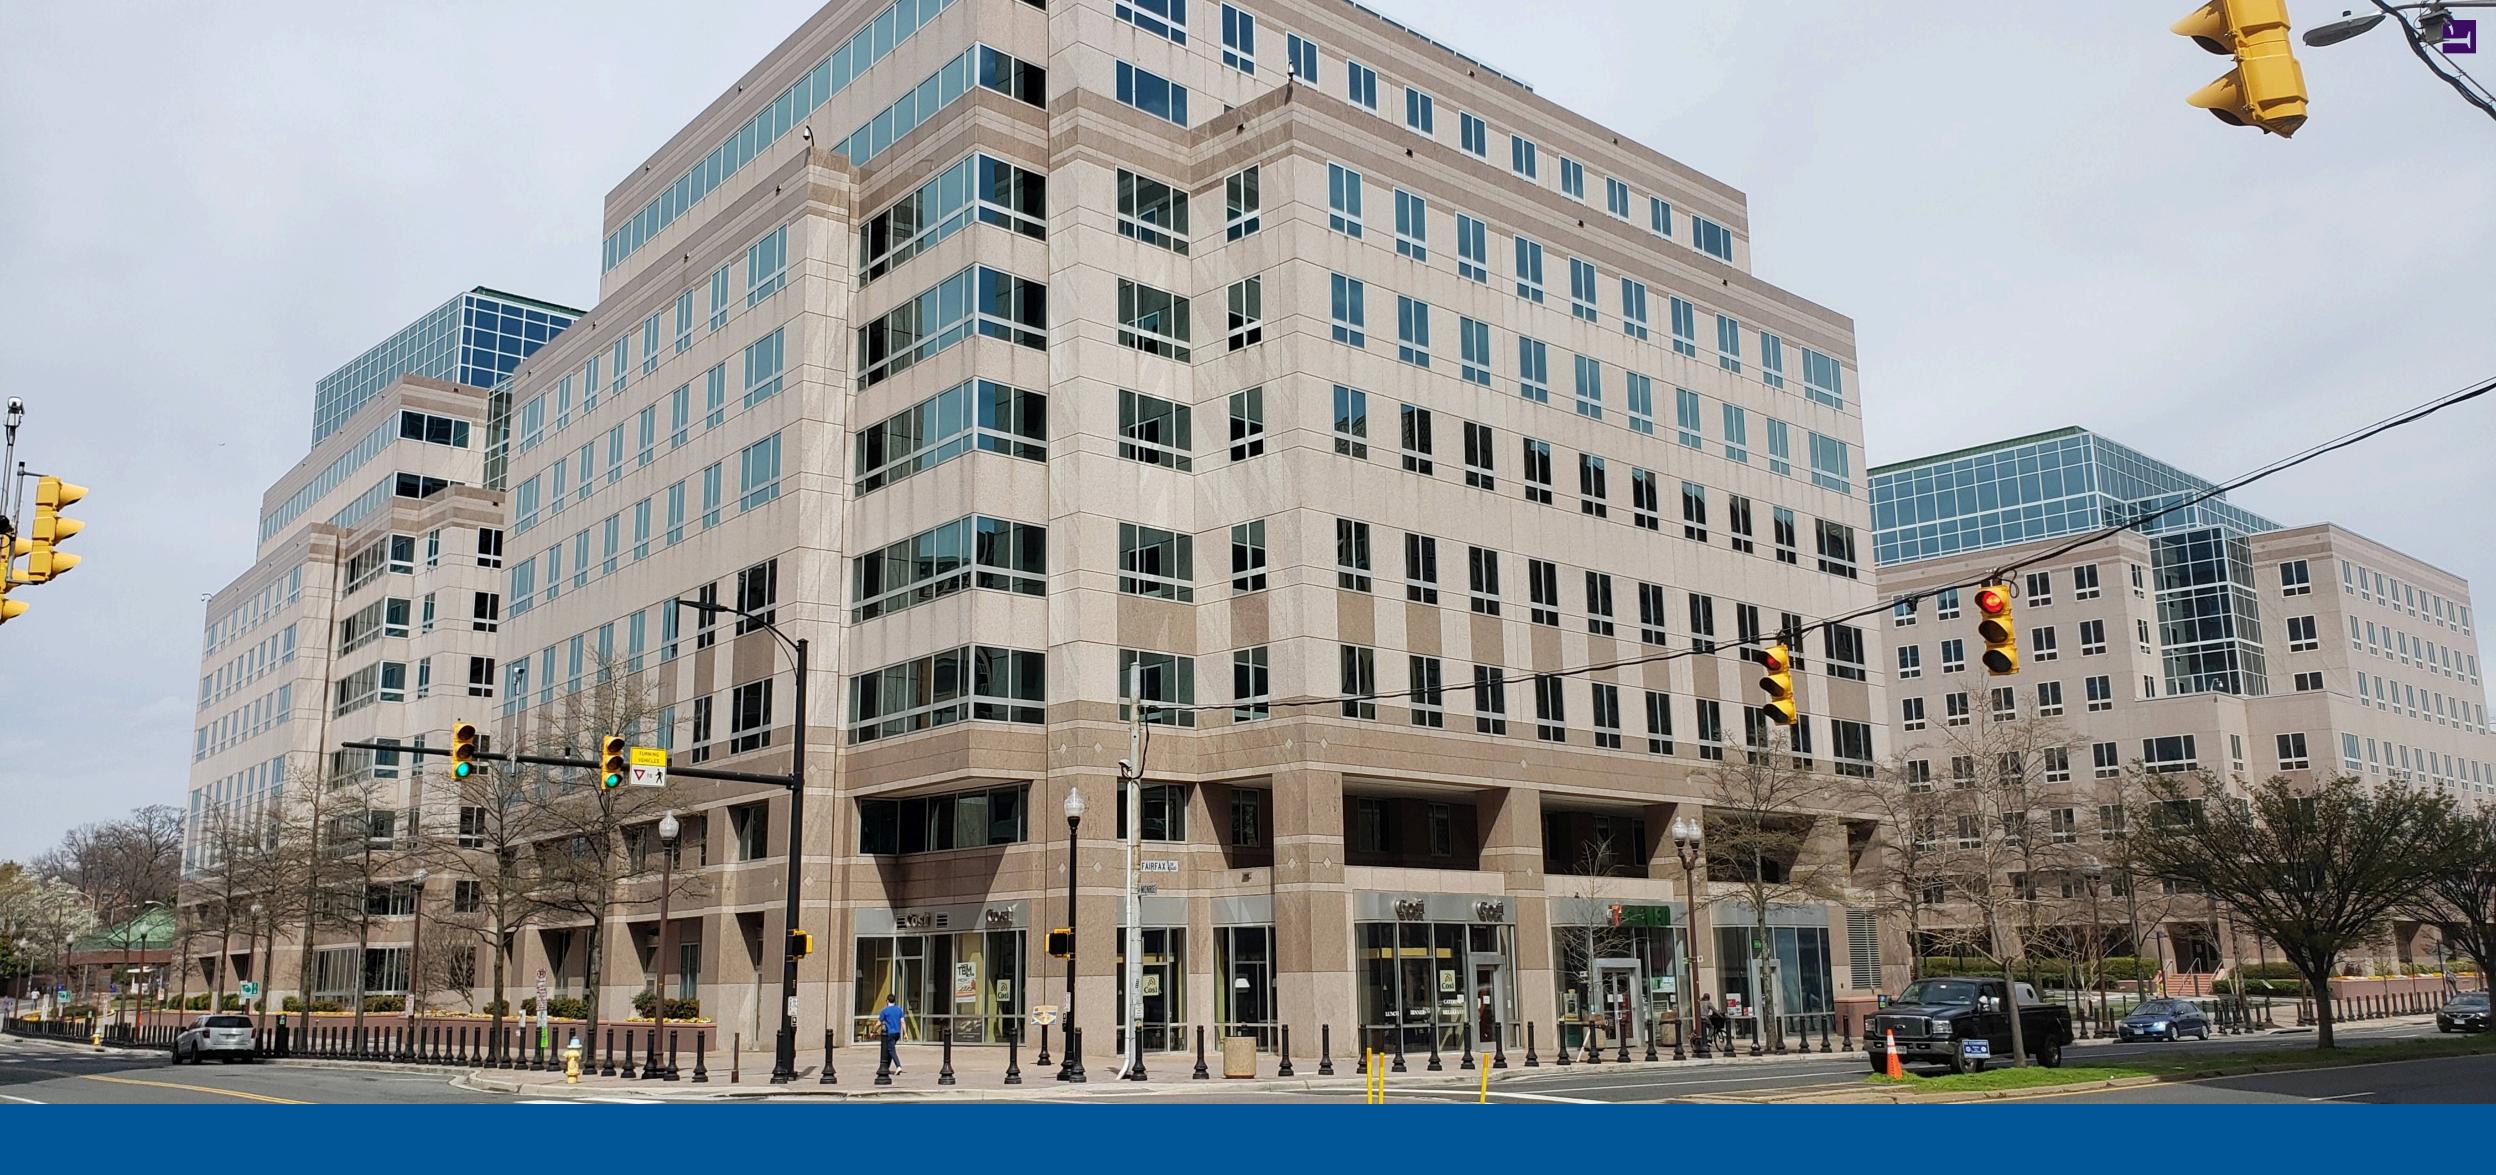

# **Arlington, VA**

This 2nd-gen restaurant space is on the ground floor of a 357,998 SF office building with approximately 2,000 employees. The ceilings are over 18' high and there is a large outdoor patio available. It is located just steps from the Virginia Square-GMU Metro Station (7,457 daily riders) with high visibility for commuters, students, and local employees alike in a 7-day trade area. 3503 N Fairfax Drive is situated along the main road running through Arlington nearby lots of regional and national tenants, including Giant, Silver Diner, Starbucks, 7-Eleven, and Medium Rare. The space is also adjacent to the GMU campus with 495 students, 44 full-time faculty, and 157 parttime faculty.

# Arlington, VA

This 2nd-gen restaurant space is on the ground floor of a 357,998 SF office building with approximately 2,000 employees. The ceilings are over 18' high and there is a large outdoor patio available. It is located just steps from the Virginia Square-GMU Metro Station (7,457 daily riders) with high visibility for commuters, students, and local employees alike in a 7-day trade area. 3503 N Fairfax Drive is situated along the main road running through Arlington nearby lots of regional and national tenants, including Giant, Silver Diner, Starbucks, 7-Eleven, and Medium Rare. The space is also adjacent to the GMU campus with 495 students, 44 full-time faculty, and 157 parttime faculty.