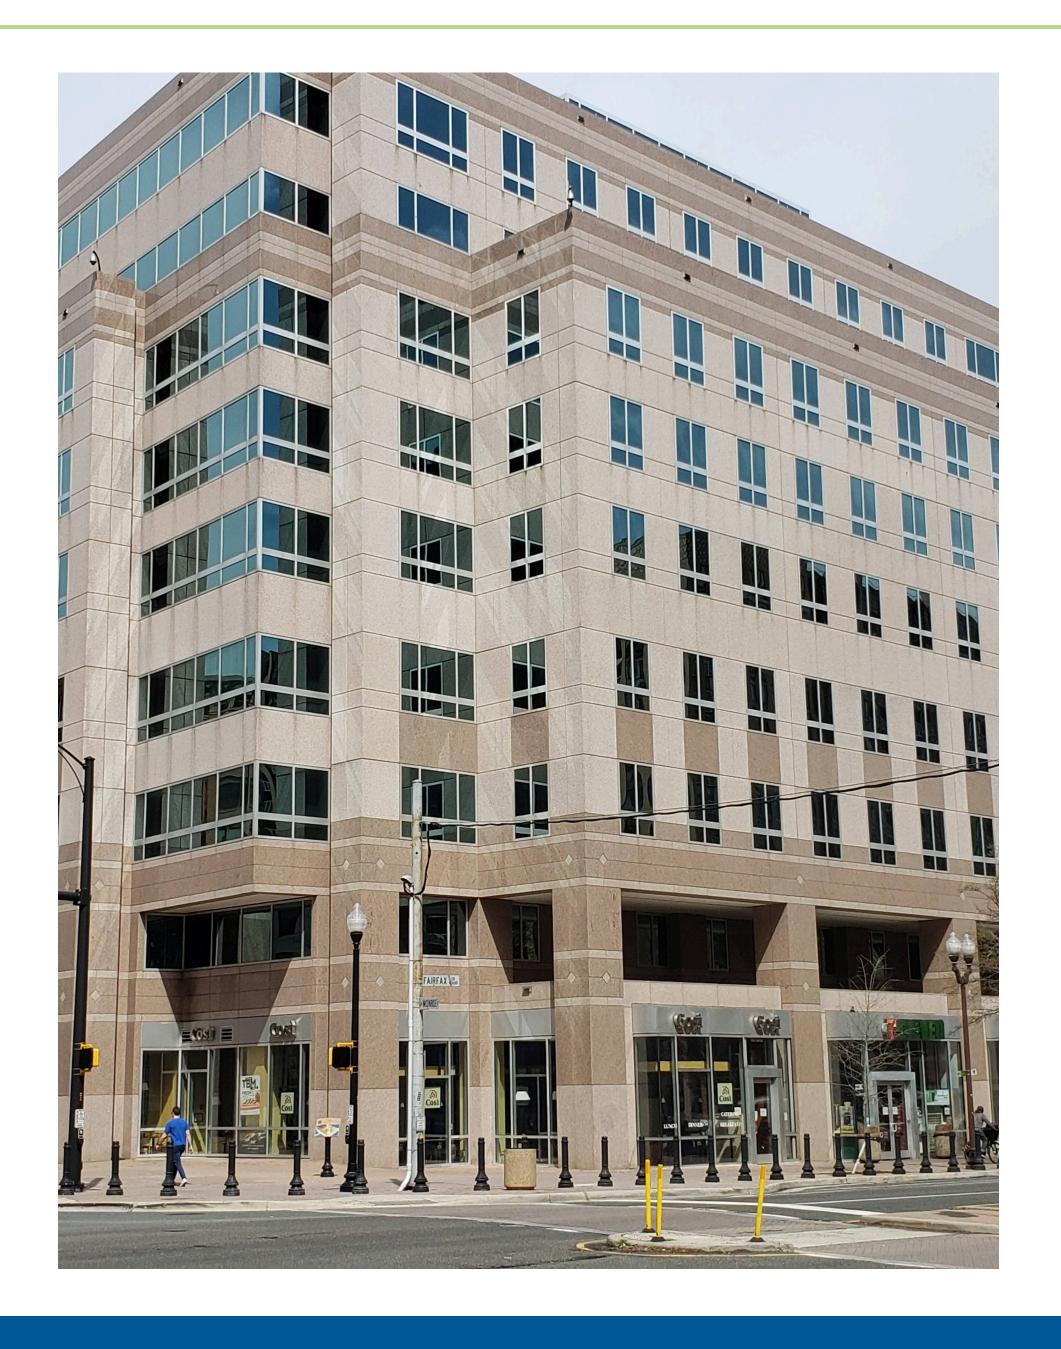

3503 N FAIRFAX DRIVE Arlington, VA



# **Arlington, VA**

This 2nd-gen restaurant space is on the ground floor of a 357,998 SF office building with approximately 2,000 employees. The ceilings are over 18' high and there is a large outdoor patio available. It is located just steps from the Virginia Square-GMU Metro Station (7,457 daily riders) with high visibility for commuters, students, and local employees alike in a 7-day trade area. 3503 N Fairfax Drive is situated along the main road running through Arlington nearby lots of regional and national tenants, including Giant, Silver Diner, Starbucks, 7-Eleven, and Medium Rare. The space is also adjacent to the GMU campus with 495 students, 44 full-time faculty, and 157 parttime faculty.



### **2024 Demographics**

|                       | 1 mi.                   | 3 mi.     | 5 mi.     |
|-----------------------|-------------------------|-----------|-----------|
| <b>Population</b>     | 49,972                  | 258,760   | 682,740   |
| Daytime<br>Population | 74,359                  | 321,012   | 1,151,223 |
| Household<br>Income   | \$166,481               | \$161,816 | \$157,658 |
| Traffic Counts        | 17,000 on Fairfax Drive |           |           |

#### **Area Retailers**











# Arlington, VA

This 2nd-gen restaurant space is on the ground floor of a 357,998 SF office building with approximately 2,000 employees. The ceilings are over 18' high and there is a large outdoor patio available. It is located just steps from the Virginia Square-GMU Metro Stat