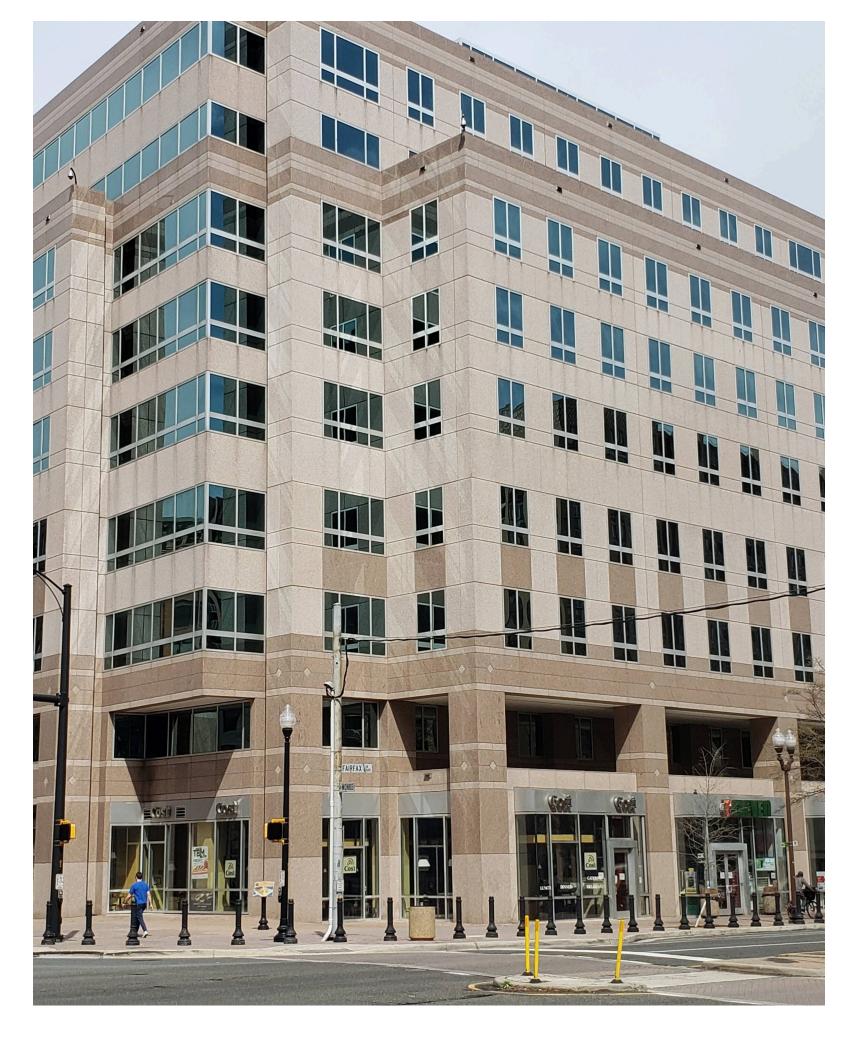

regional and national tenants, including Giant, Silver Diner, Starbucks, 7-Eleven, and Medium Rare. The space is also adjacent to the GMU campus with 495 students, 44 full-time faculty, and 157 parttime faculty.







#### **2024 Demographics**

|                     | 1 mi.                   | 3 mi.     | 5 mi.     |
|---------------------|-------------------------|-----------|-----------|
| <b>Population</b>   | 49,972                  | 258,760   | 682,740   |
| Daytime Population  | 74,359                  | 321,012   | 1,151,223 |
| Household<br>Income | \$166,481               | \$161,816 | \$157,658 |
| Traffic Counts      | 17,000 on Fairfax Drive |           |           |

#### **Area Retailers**













## The Area

## **Site Plan**

Space Available



# **The Property**







# Discover your next retail opportunity at rappaportco.com



WASHINGTON, D.C. | MARYLAND | VIRGINIA

### 3503 N FAIRFAX DRIVE | 3503 N FAIRFAX DRIVE, ARLINGTON, VA

Patrick O'Meara | pomeara@rappaportco.com | 571.382.1218