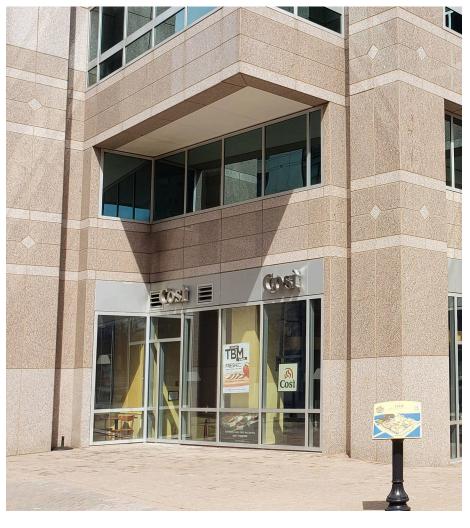

| 17,000 on Fairfax Drive |           |           |

#### **Area Retailers**











# Arlington, VA

This 2nd-gen restaurant space is on the ground floor of a 357,998 SF office building with approximately 2,000 employees. The ceilings are over 18' high and there is a large outdoor patio available. It is located just steps from the Virginia Square-GMU Metro Station (7,457 daily riders) with high visibility for commuters, students, and local employees alike in a 7-day trade area. 3503 N Fairfax Drive is situated along the main road running through Arlington nearby lots of regional and national tenants, including Giant, Silver Diner, Starbucks, 7-Eleven, and Medium Rare. The space is also adjacent to the GMU campus with 495 students, 44 full-time faculty, and 157 parttime faculty.







#### **2024 Demographics**

|                     | 1 mi.                   | 3 mi.     | 5 mi.     |
|---------------------|-------------------------|-----------|-----------|
| <b>Population</b>   | 49,972                  | 258,760   | 682,740   |
| Daytime Population  | 74,359                  | 321,012   | 1,151,223 |
| Household<br>Income | \$166,481               | \$161,816 | \$157,658 |
| Traffic Counts      | 17,000 on Fairfax Drive |           |           |

#### **Area Retailers**













## The Area

## **Site Plan**

Space Available



# **The Property**







# Discover your next retail opportunity at rappaportco.com



WASHINGTON, D.C. | MARYLAND | VIRGINIA

### 3503 N FAIRFAX DRIVE | 3503 N FAIRFAX DRIVE, ARLINGTON, VA

Patrick O'Meara | pomeara@rappaportco.com |