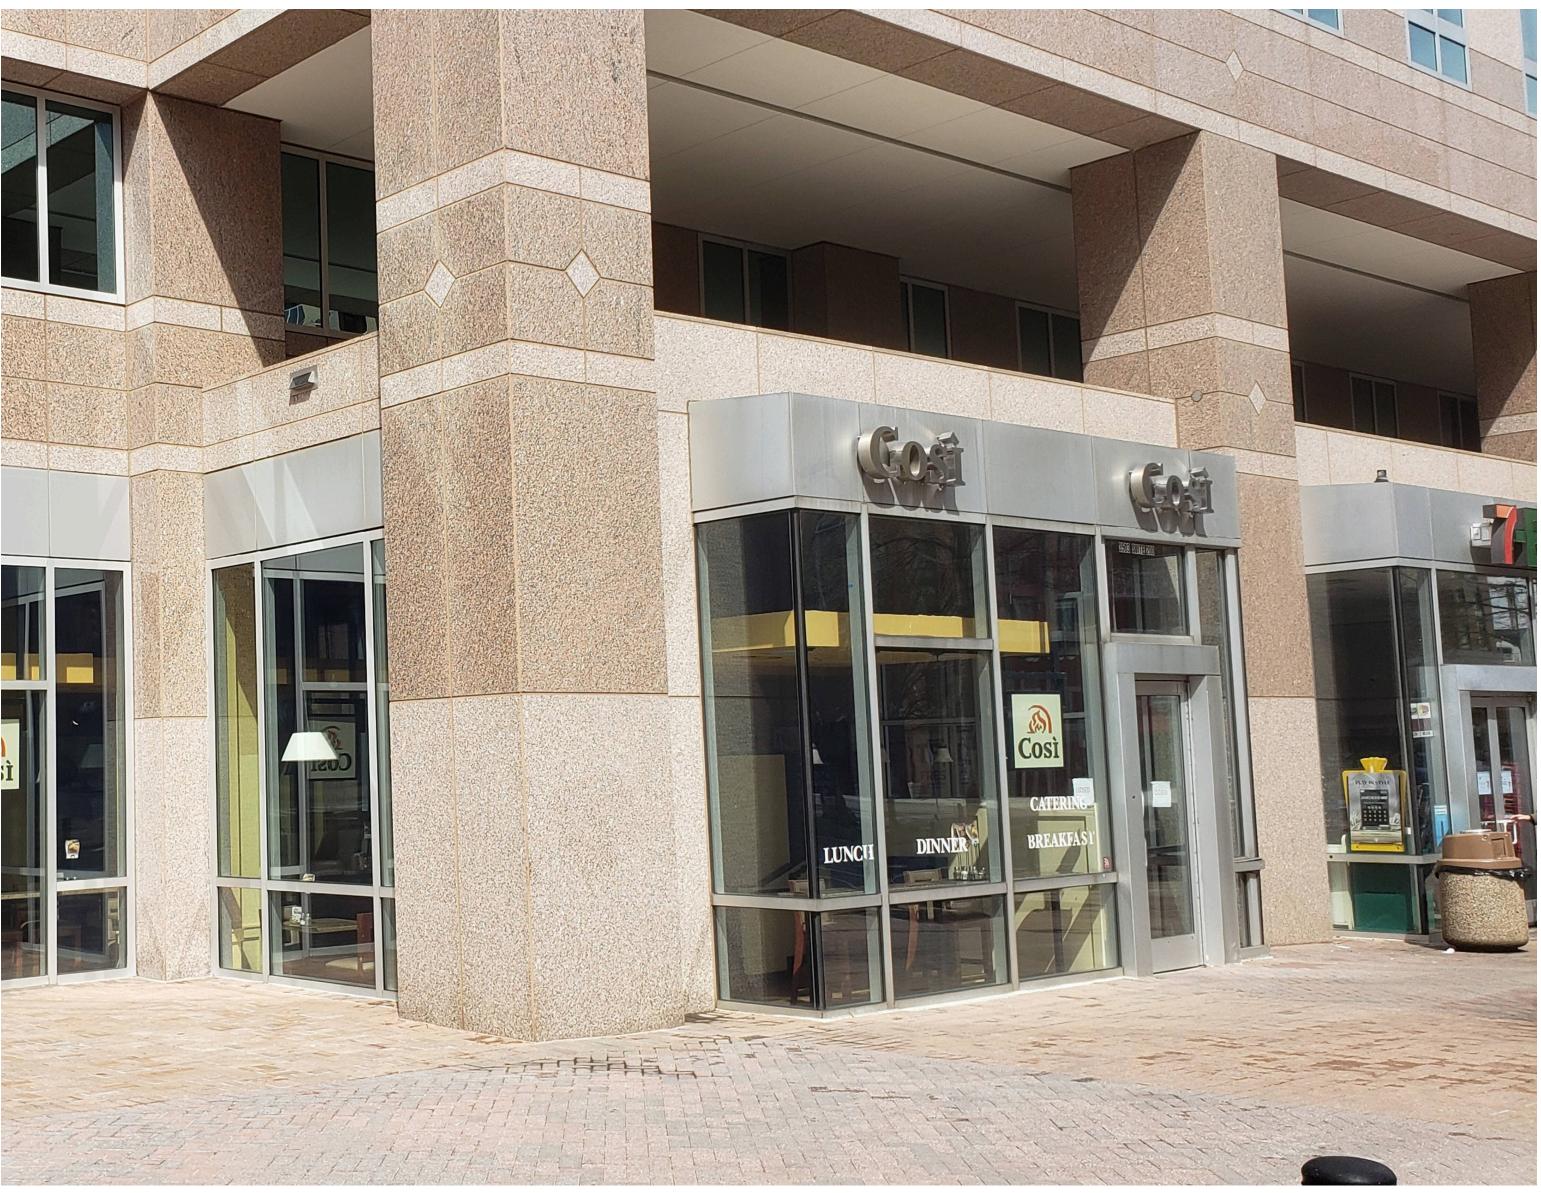

# **Arlington, VA**

This 2nd-gen restaurant space is on the ground floor of a 357,998 SF office building with approximately 2,000 employees. The ceilings are over 18' high and there is a large outdoor patio available. It is located just steps from the Virginia Square-GMU Metro Station (7,457 daily riders) with high visibility for commuters, students, and local employees alike in a 7-day trade area. 3503 N Fairfax Drive is situated along the main road running through Arlington nearby lots of regional and national tenants, including Giant, Silver Diner, Starbucks, 7-Eleven, and Medium Rare. The space is also adjacent to the GMU campus with 495 students, 44 full-time faculty, and 157 parttime faculty.

# Arlington, VA

This 2nd-gen restaurant space is on the ground floor of a 357,998 SF office building with approximately 2,000 employees. The ceilings are over 18' high and there is a large outdoor patio available. It is located just steps from the Virginia Square-GMU Metro Station (7,457 daily riders) with high visibility for commuters, students, and local employees alike in a 7-day trade area. 3503 N Fairfax Drive is situated along the main road running through Arlington nearby lots of regional and national tenants, including Giant, Silver Diner, Starbucks, 7-Eleven, and Medium Rare. The space is also adjacent to the GMU campus with 495 students, 44 full-time faculty, and 157 parttime faculty.