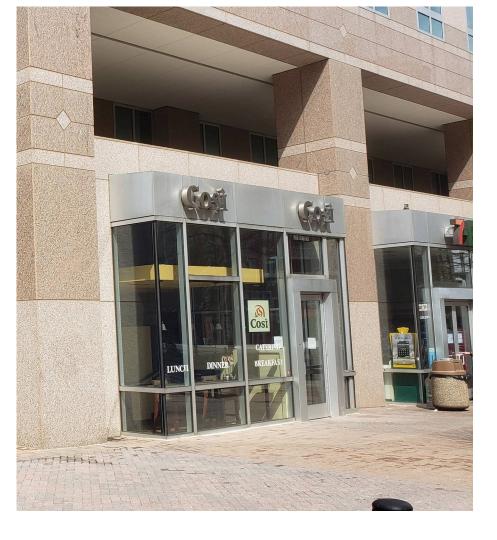

# **Arlington, VA**

This 2nd-gen restaurant space is on the ground floor of a 357,998 SF office building with approximately 2,000 employees. The ceilings are over 18' high and there is a large outdoor patio available. It is located just steps from the Virginia Square-GMU Metro Station (7,457 daily riders) with high visibility for commuters, students, and local employees alike in a 7-day trade area. 3503 N Fairfax Drive is situated along the main road running through Arlington nearby lots of regional and national tenants, including Giant, Silver Diner, Starbucks, 7-Eleven, and Medium Rare. The space is also adjacent to the GMU campus with 495 students, 44 full-time faculty, and 157 parttime faculty.

# Arlington, VA

This 2nd-gen restaurant space is on the ground floor of a 357,998 SF office building with approximately 2,000 employees. The ceilings are over 18' high and there is a large outdoor patio available. It is located just steps from the Virginia Square-GMU Metro Station (7,457 daily riders) with high visibility for commuters, students, and local employees alike in a 7-day trade area. 3503 N Fairfax Drive is situated along the main road running through Arlington nearby lots of regional and national tenants, including Giant, Silver Diner, Starbucks, 7-Eleven, and Medium Rare. The space is also adjacent to the GMU campus with 495 students, 44 full-time faculty, and 157 parttime faculty.