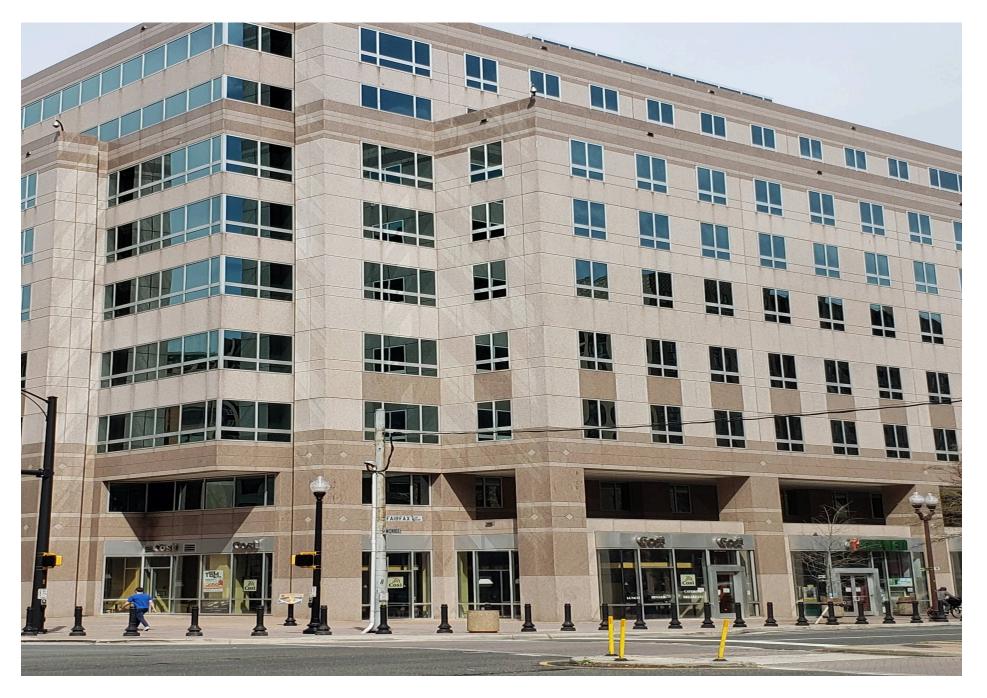

| 17,000 on Fairfax Drive |           |           |

#### **Area Retailers**











# Arlington, VA

This 2nd-gen restaurant space is on the ground floor of a 357,998 SF office building with approximately 2,000 employees. The ceilings are over 18' high and there is a large outdoor patio available. It is located just steps from the Virginia Square-GMU Metro Station (7,457 daily riders) with high visibility for commuters, students, and local employees alike in a 7-day trade area. 3503 N Fairfax Drive is situated along the main road running through Arlington nearby lots of regional and national tenants, including Giant, Silver Diner, Starbucks, 7-Eleven, and Medium Rare. The space is also adjacent to the GMU campus with 495 students, 44 full-time faculty, and 157 parttime faculty.







#### **2024 Demographics**

|                     | 1 mi.                   | 3 mi.     | 5 mi.     |
|---------------------|-------------------------|-----------|-----------|
| <b>Population</b>   | 49,972                  | 258,760   | 682,740   |
| Daytime Population  | 74,359                  | 321,012   | 1,151,223 |
| Household<br>Income | \$166,481               | \$161,816 | \$157,658 |
| Traffic Counts      | 17,000 on Fairfax Drive |           |           |

#### **Area Retailers**













## The Area

## **Site Plan**

Space Available



# **The Property**







# Discover your next retail opportunity at rappaportco.com



WASHINGTON, D.C. | MARYLAND | VIRGINIA

### 3503 N FAIRFAX DRIVE | 3503 N FAIRFAX DRIVE, ARLINGTON, VA

Patrick O'Meara | pomeara@rappaportco.com