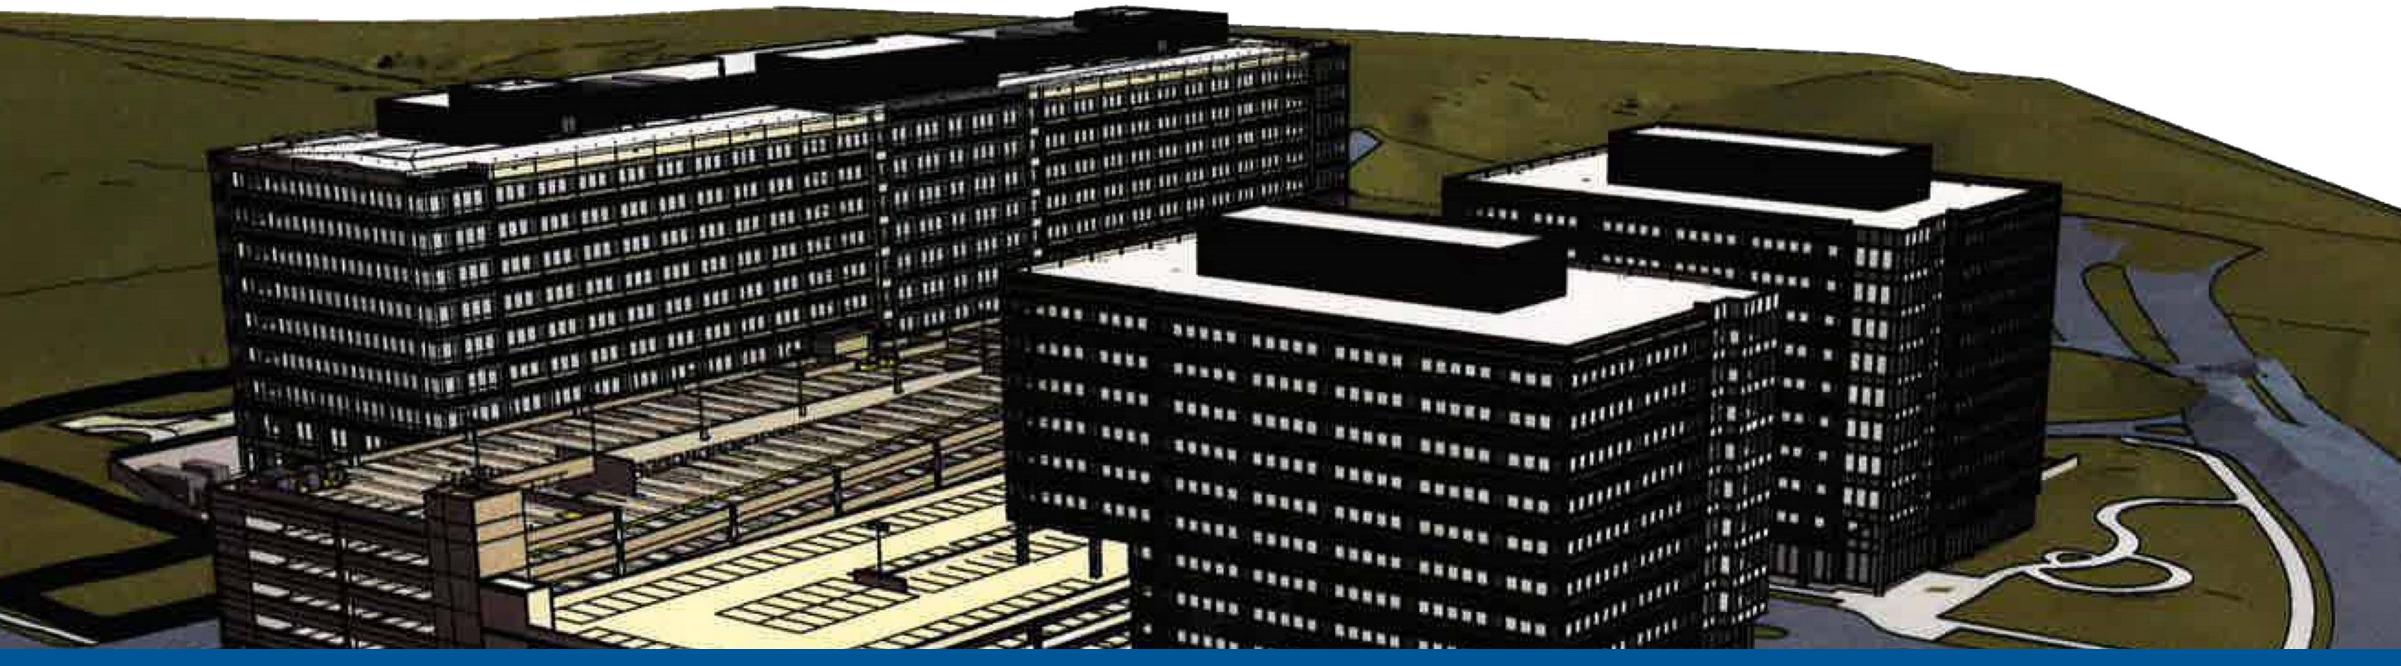

### RAPPAPORT CULTIVATING PLACES

Positioned on the ground level of the Transportation Security Administration (TSA) campus, this 7,000-square-foot retail opportunity delivers a restaurant or retail option to the 3,000 TSA employees on site as well as more than 77,000 students at the Northern Virginia Community College Medical Education campus right next door. Springfield's massive growth as well as the close proximity to I-95 with nearly 250,000 vehicles passing every day and Franconia-Springfield Parkway with over 55,000 creates a strong choice for any retailer or restauranteur to join.

**Area Retailers** 

Positioned on the ground level of the Transportation Security Administration (TSA) campus, this 7,000-square-foot retail opportunity delivers a restaurant or retail option to the 3,000 TSA employees on site as well as more than 77,000 students at the Northern Virginia Community College Medical Education campus right next door. Springfield's massive growth as well as the close proximity to I-95 with nearly 250,000 vehicles passing every day and Franconia-Springfield Parkway with over 55,000 creates a strong choice for any retailer or restauranteur to join.