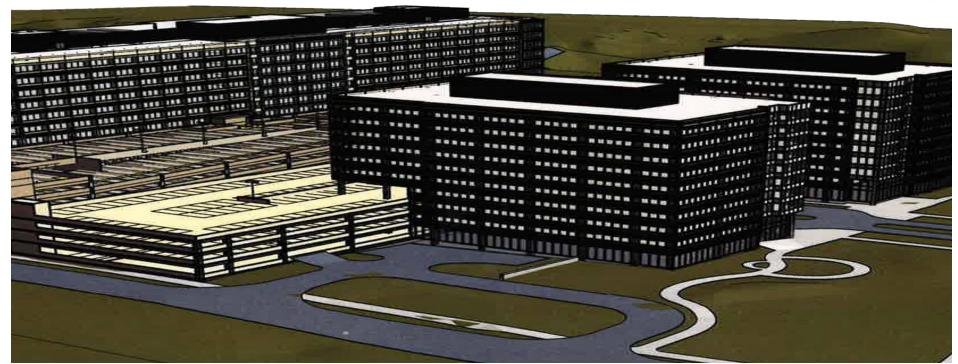

11,955                | 98,697        | 340,089 |
| Daytime<br>Population | 16,968                | 108,134       | 291,645 |
| Traffic<br>Counts     | 256,000 on I-395/I-95 |               |         |

**Area Retailers** 













Positioned on the ground level of the Transportation Security Administration (TSA) campus, this 7,000-square-foot retail opportunity delivers a restaurant or retail option to the 3,000 TSA employees on site as well as more than 77,000 students at the Northern Virginia Community College Medical Education campus right next door. Springfield's massive growth as well as the close proximity to I-95 with nearly 250,000 vehicles passing every day and Franconia-Springfield Parkway with over 55,000 creates a strong choice for any retailer or restauranteur to join.







#### **TSA Retail**



#### **2024 Demographics**

|                       | 1 mi.                 | <b>3 mi</b> . | 5 mi.   |
|-----------------------|-----------------------|---------------|---------|
| Population            | 11,955                | 98,697        | 340,089 |
| Daytime<br>Population | 16,968                | 108,134       | 291,645 |
| Traffic<br>Counts     | 256,000 on I-395/I-95 |               |         |

#### **Area Retailers**

TARGET













### The Area





# Site Plan

#### Space Available







# **The Property**











# Discover your next retail opportunity at rappaportco.com



WASHINGTON, D.C. | MARYLAND | VIRGINIA

**TSA RETAIL | TSA RETAIL, SPRINGFIELD, VA** Patrick O'Meara | pomeara@rappaportco.com | 571.382.1218