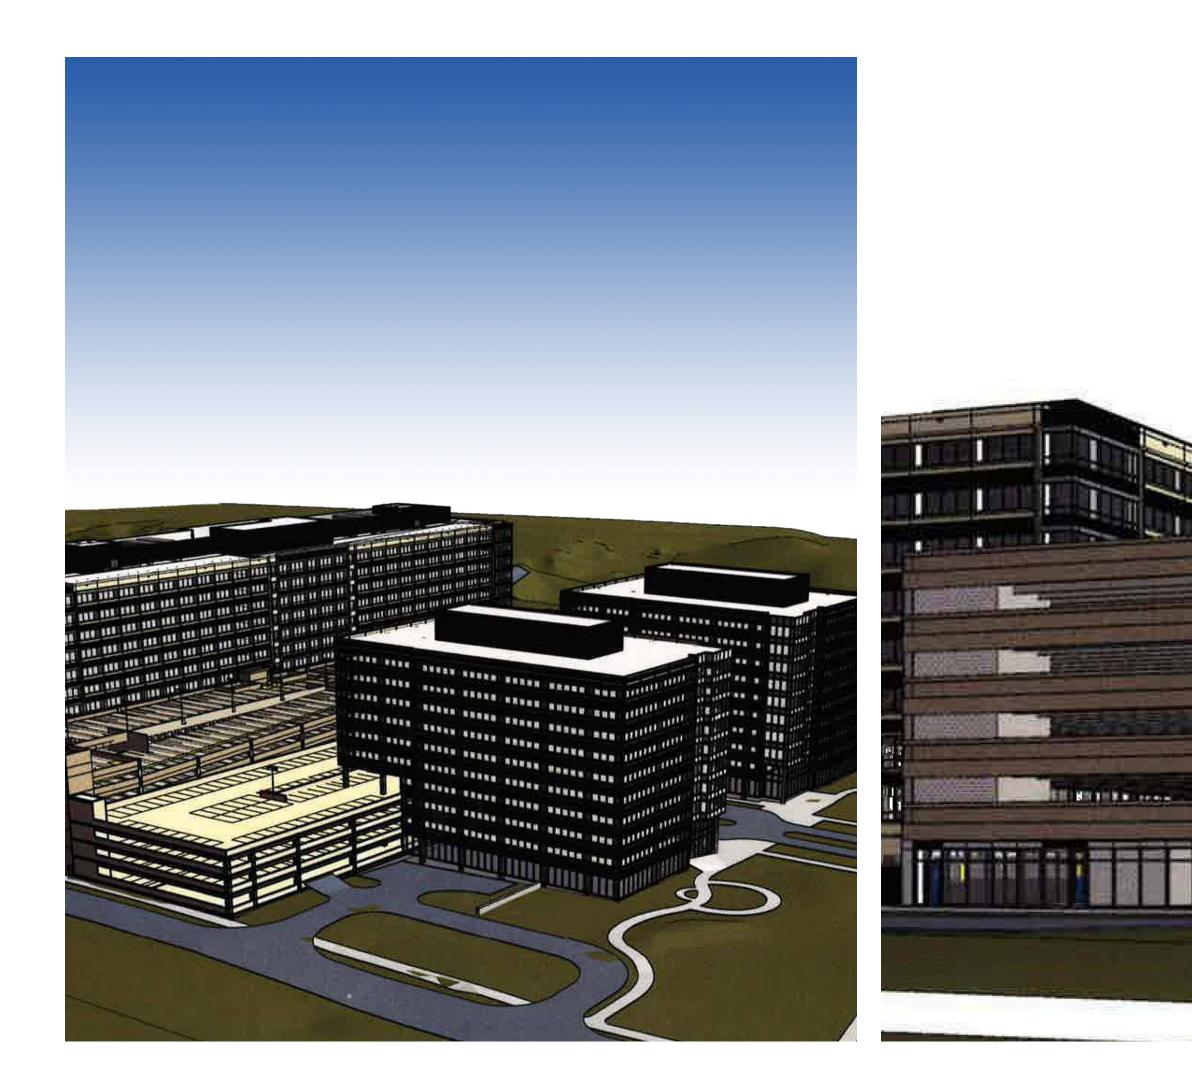

or. Springfield's massive growth as well as the close proximity to I-95 with nearly 250,000 vehicles passing every day and Franconia-Springfield Parkway with over 55,000 creates a strong choice for any retailer or restauranteur to join.







#### **TSA Retail**



#### **2024 Demographics**

|                       | 1 mi.                 | <b>3 mi</b> . | 5 mi.   |
|-----------------------|-----------------------|---------------|---------|
| Population            | 11,955                | 98,697        | 340,089 |
| Daytime<br>Population | 16,968                | 108,134       | 291,645 |
| Traffic<br>Counts     | 256,000 on I-395/I-95 |               |         |

#### **Area Retailers**

TARGET













### The Area





# Site Plan

#### Space Available







# **The Property**











# Discover your next retail opportunity at rappaportco.com



WASHINGTON, D.C. | MARYLAND | VIRGINIA

**TSA RETAIL | TSA RETAIL, SPRINGFIELD, VA** Patrick O'Meara | pomeara@rappaportco.com | 571.382.1218