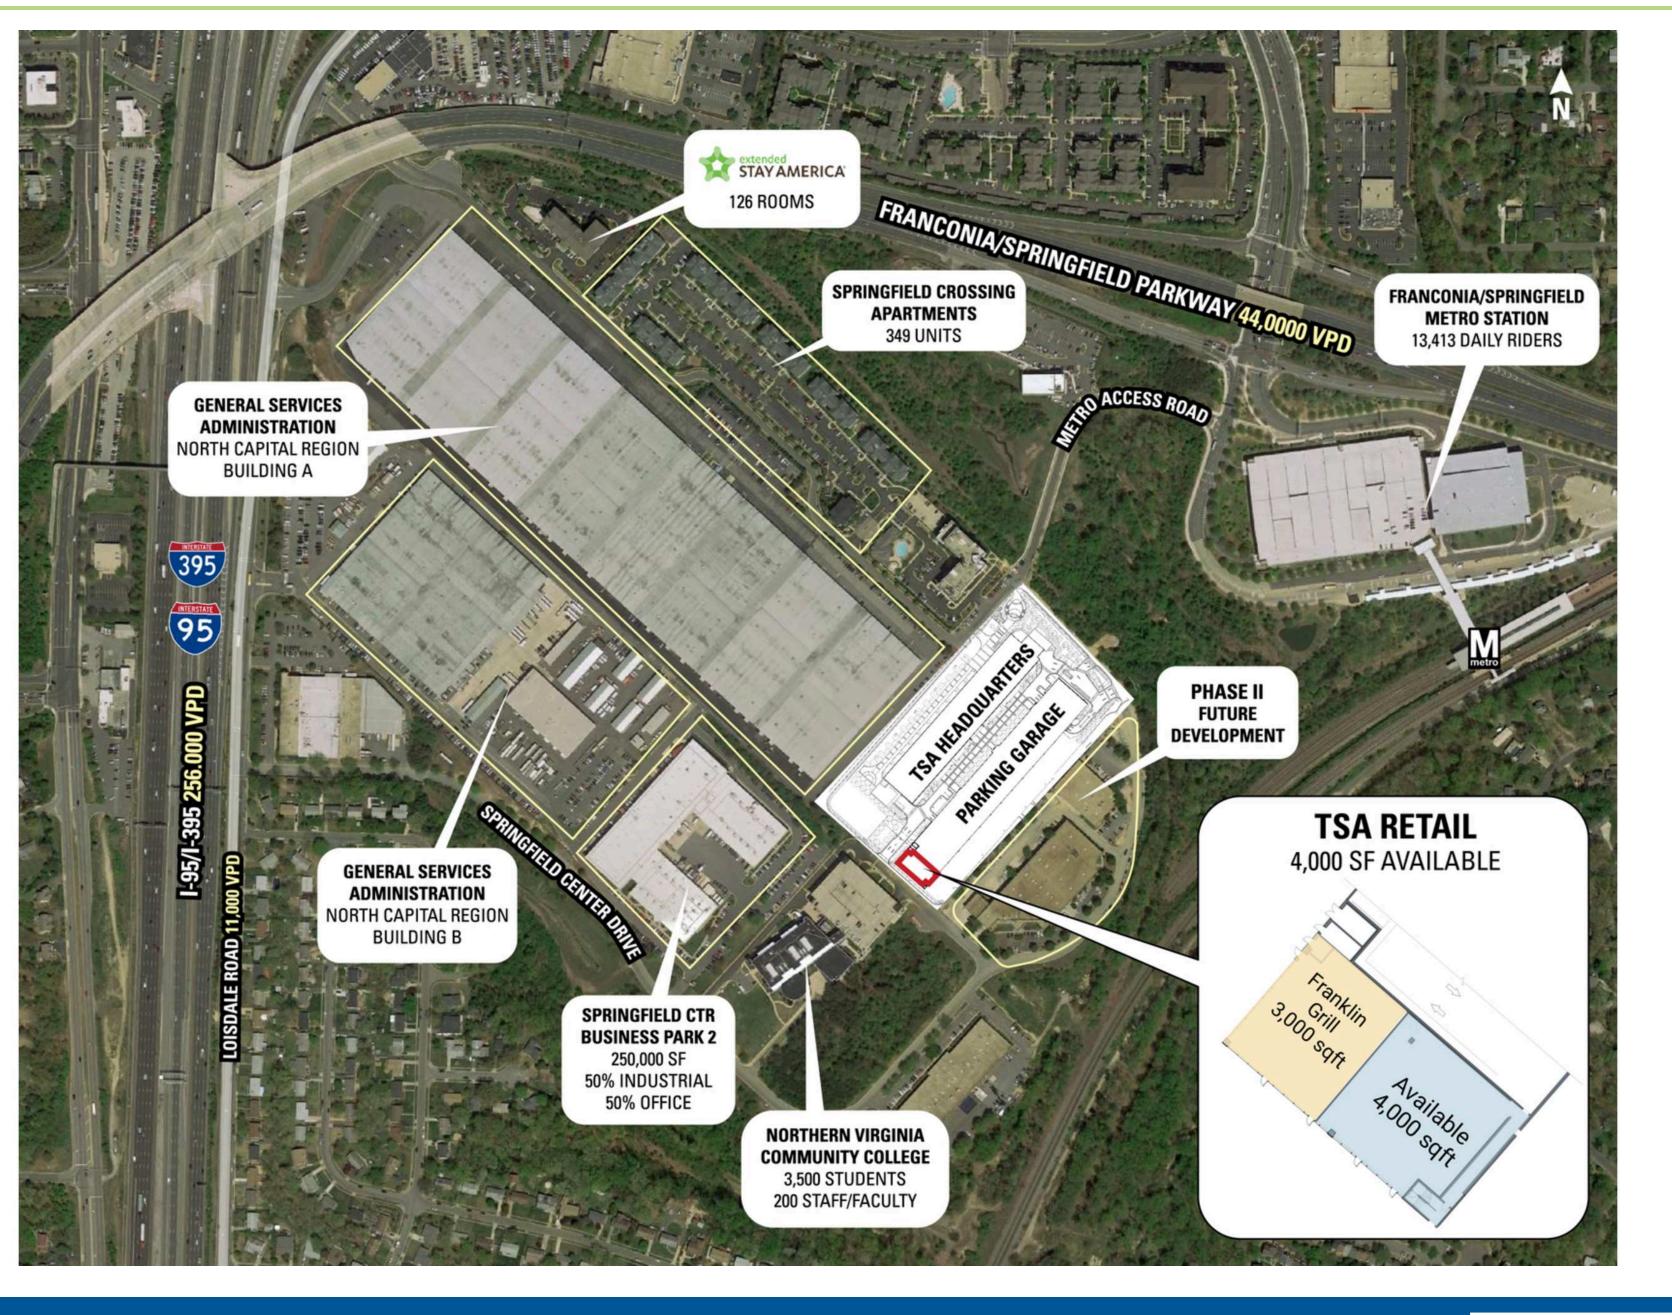

ation campus right next door. Springfield's massive growth as well as the close proximity to I-95 with nearly 250,000 vehicles passing every day and Franconia-Springfield Parkway with over 55,000 creates a strong choice for any retailer or restauranteur to join.







#### **TSA Retail**



#### **2024 Demographics**

|                       | 1 mi.                 | <b>3 mi</b> . | 5 mi.   |
|-----------------------|-----------------------|---------------|---------|
| Population            | 11,955                | 98,697        | 340,089 |
| Daytime<br>Population | 16,968                | 108,134       | 291,645 |
| Traffic<br>Counts     | 256,000 on I-395/I-95 |               |         |

#### **Area Retailers**

TARGET













### The Area





# Site Plan

#### Space Available







# **The Property**











# Discover your next retail opportunity at rappaportco.com



WASHINGTON, D.C. | MARYLAND | VIRGINIA

**TSA RETAIL | TSA RETAIL, SPRINGFIELD, VA** Patrick O'Meara | pomeara@rappaportco.com | 571.382.1218