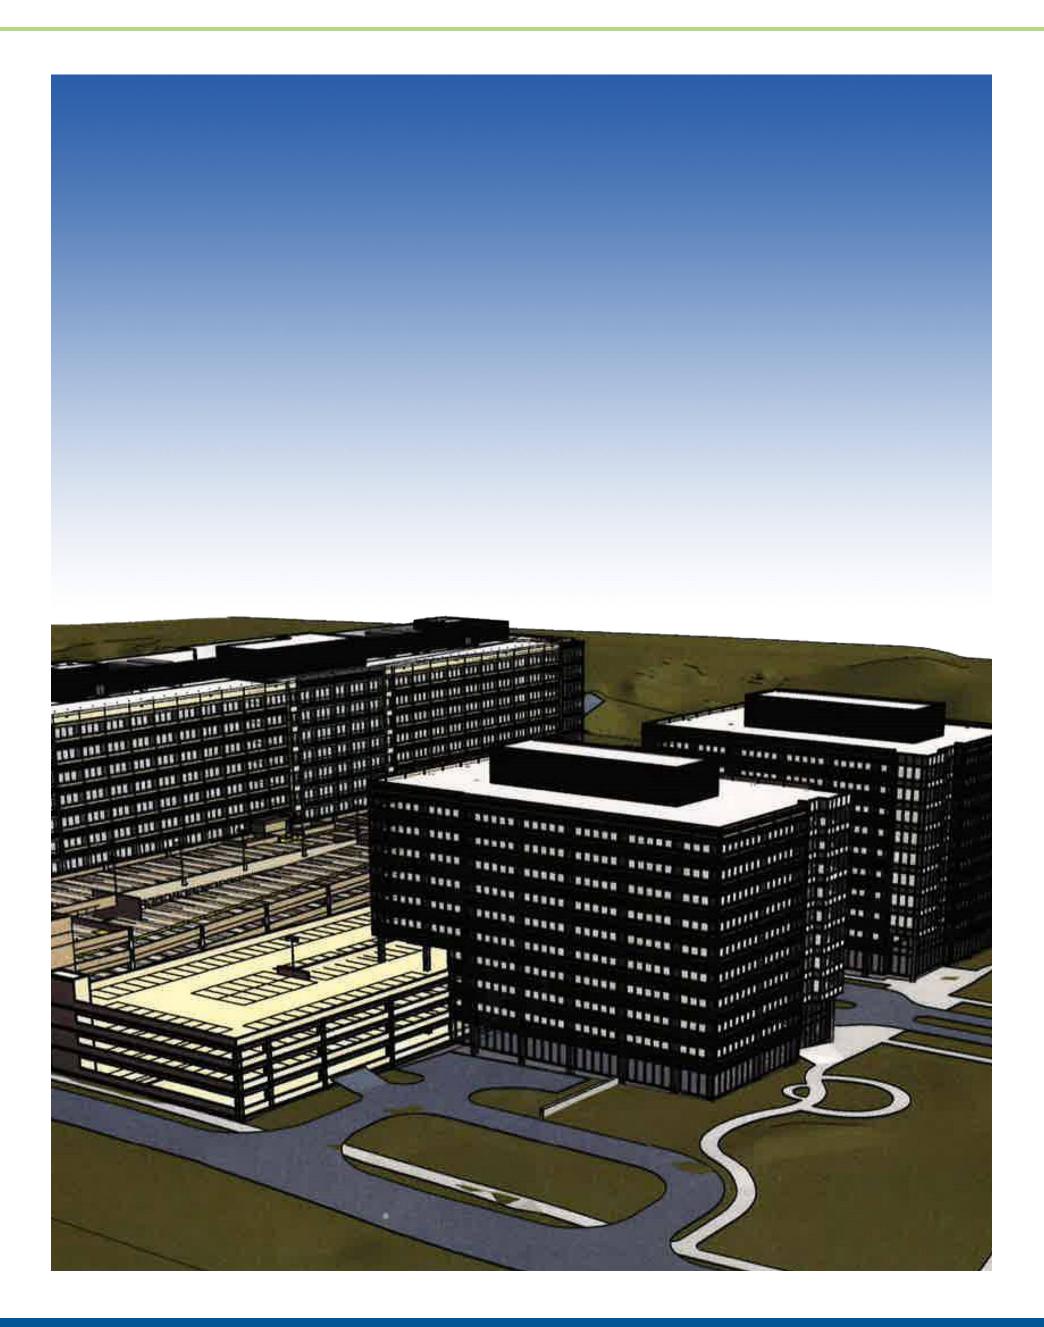

### RAPPAPORT CULTIVATING PLACES

Positioned on the ground level of the Transportation Security Administration (TSA) campus, this 7,000-square-foot retail opportunity delivers a restaurant or retail option to the 3,000 TSA employees on site as well as more than 77,000 students at the Northern Virginia Community College Medical Education campus right next door. Springfield's massive growth as well as the close proximity to I-95 with nearly 250,000 vehicles passing every day and Franconia-Springfield Parkway with over 55,000 creates a strong choice for any retailer or restauranteur to join.

**Area Retailers** 

Positioned on the ground level of the Transportation Security Administration (TSA) campus, this 7,000-square-foot retail opportunity delivers a restaurant or retail option to the 3,000 TSA employees on site as well as more than 77,000 students at the Northern Virginia Community College Medical Education campus right next door. Springfield's massive growth as well as the close proximity to I-95 with nearly 250,000 vehicles passing every day and Franconia-Springfield Parkway with over 55,000 creates a strong choice for any retailer or restauranteur to join.