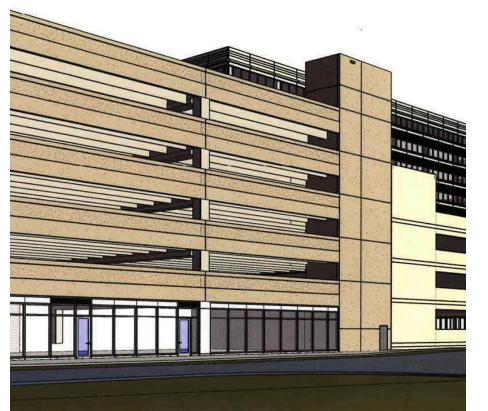

1,955                | 98,697        | 340,089 |
| Daytime<br>Population | 16,968                | 108,134       | 291,645 |
| Traffic<br>Counts     | 256,000 on I-395/I-95 |               |         |

**Area Retailers** 













Positioned on the ground level of the Transportation Security Administration (TSA) campus, this 7,000-square-foot retail opportunity delivers a restaurant or retail option to the 3,000 TSA employees on site as well as more than 77,000 students at the Northern Virginia Community College Medical Education campus right next door. Springfield's massive growth as well as the close proximity to I-95 with nearly 250,000 vehicles passing every day and Franconia-Springfield Parkway with over 55,000 creates a strong choice for any retailer or restauranteur to join.







#### **TSA Retail**



#### **2024 Demographics**

|                       | 1 mi.                 | <b>3 mi</b> . | 5 mi.   |
|-----------------------|-----------------------|---------------|---------|
| Population            | 11,955                | 98,697        | 340,089 |
| Daytime<br>Population | 16,968                | 108,134       | 291,645 |
| Traffic<br>Counts     | 256,000 on I-395/I-95 |               |         |

#### **Area Retailers**

TARGET













### The Area





# Site Plan

#### Space Available







# **The Property**











# Discover your next retail opportunity at rappaportco.com



WASHINGTON, D.C. | MARYLAND | VIRGINIA

**TSA RETAIL | TSA RETAIL, SPRINGFIELD, VA** Patrick O'Meara | pomeara@rappaportco.com | 571.382.1218