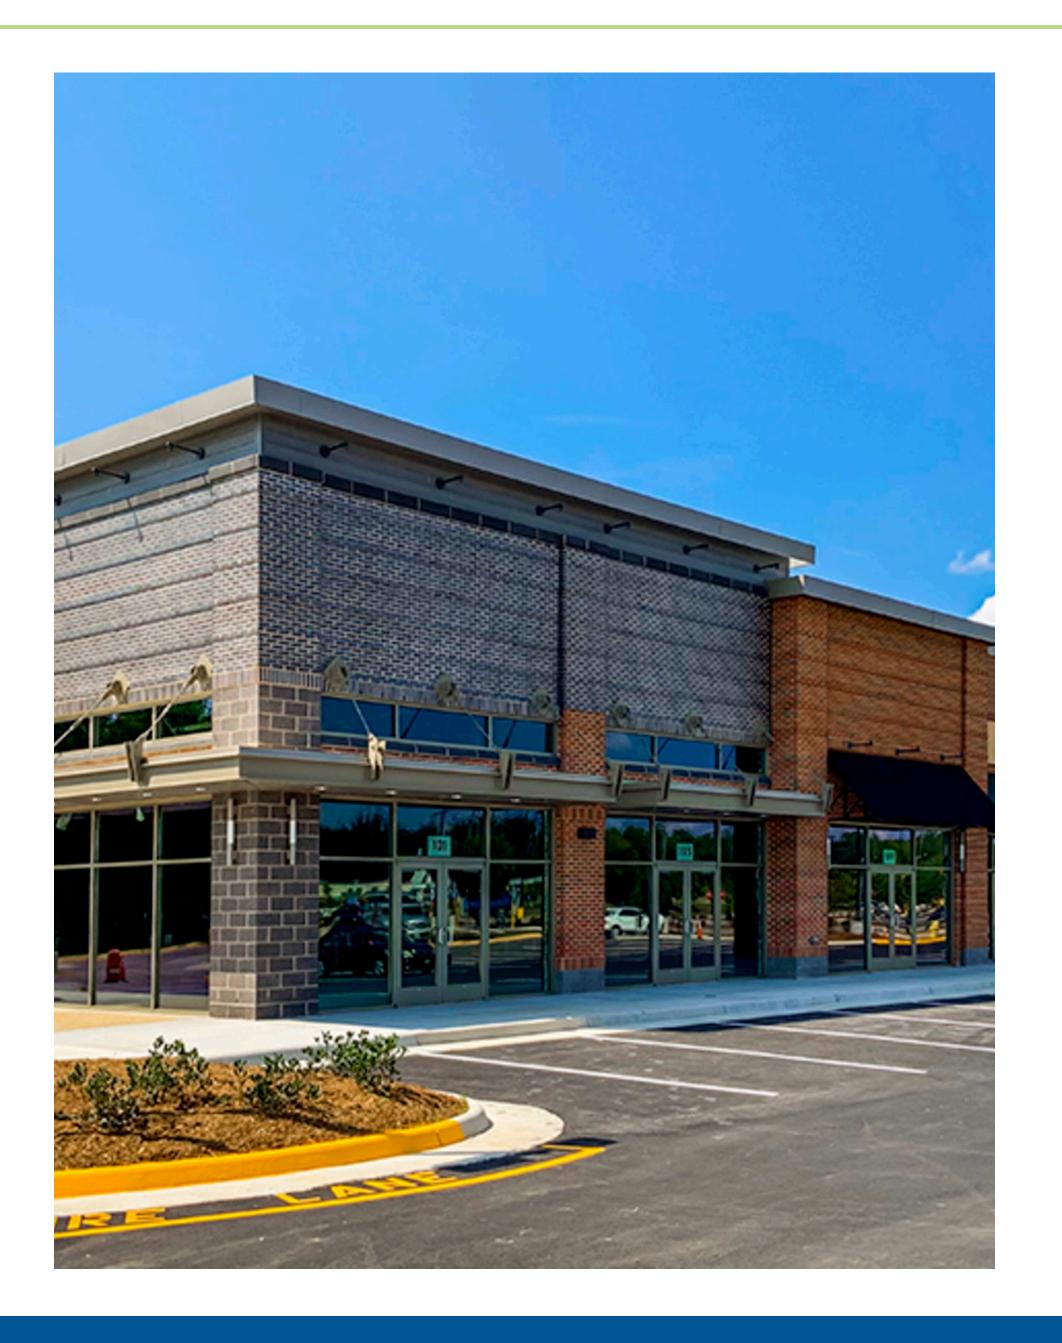

## Fredericksburg, VA

Prime pad site and retail space opportunities in Stafford County's newest retail development, Stafford Lakes. Considered one of the fastest growing corridors in the Washington, D.C. region, Stafford Lakes offers frontage alongside Warrenton Road (40K VPD) as well as perfect positioning at the entryway to Stafford Lakes residential development with over 1,200 homes and close proximity to the University of Mary Washington. With nearby well-known retailers such as Lidl, Walmart, Target, and Lowe's, these multi-tenant retail spaces and pad sites are ideally located in this thriving Fredericksburg community