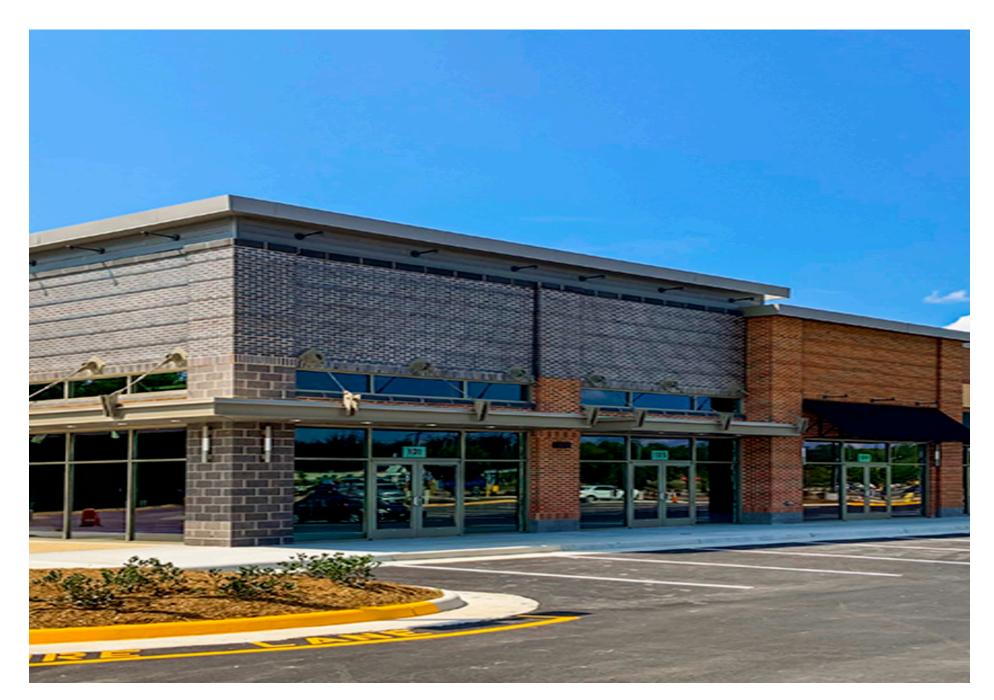

## Fredericksburg, VA

Prime pad site and retail space opportunities in Stafford County's newest retail development, Stafford Lakes. Considered one of the fastest growing corridors in the Washington, D.C. region, Stafford Lakes offers frontage alongside Warrenton Road (40K VPD) as well as perfect positioning at the entryway to Stafford Lakes residential development with over 1,200 homes and close proximity to the University of Mary Washington. With nearby well-known retailers such as Lidl, Walmart, Target, and Lowe's, these multi-tenant retail spaces and pad sites are ideally located in this thriving Fredericksburg community