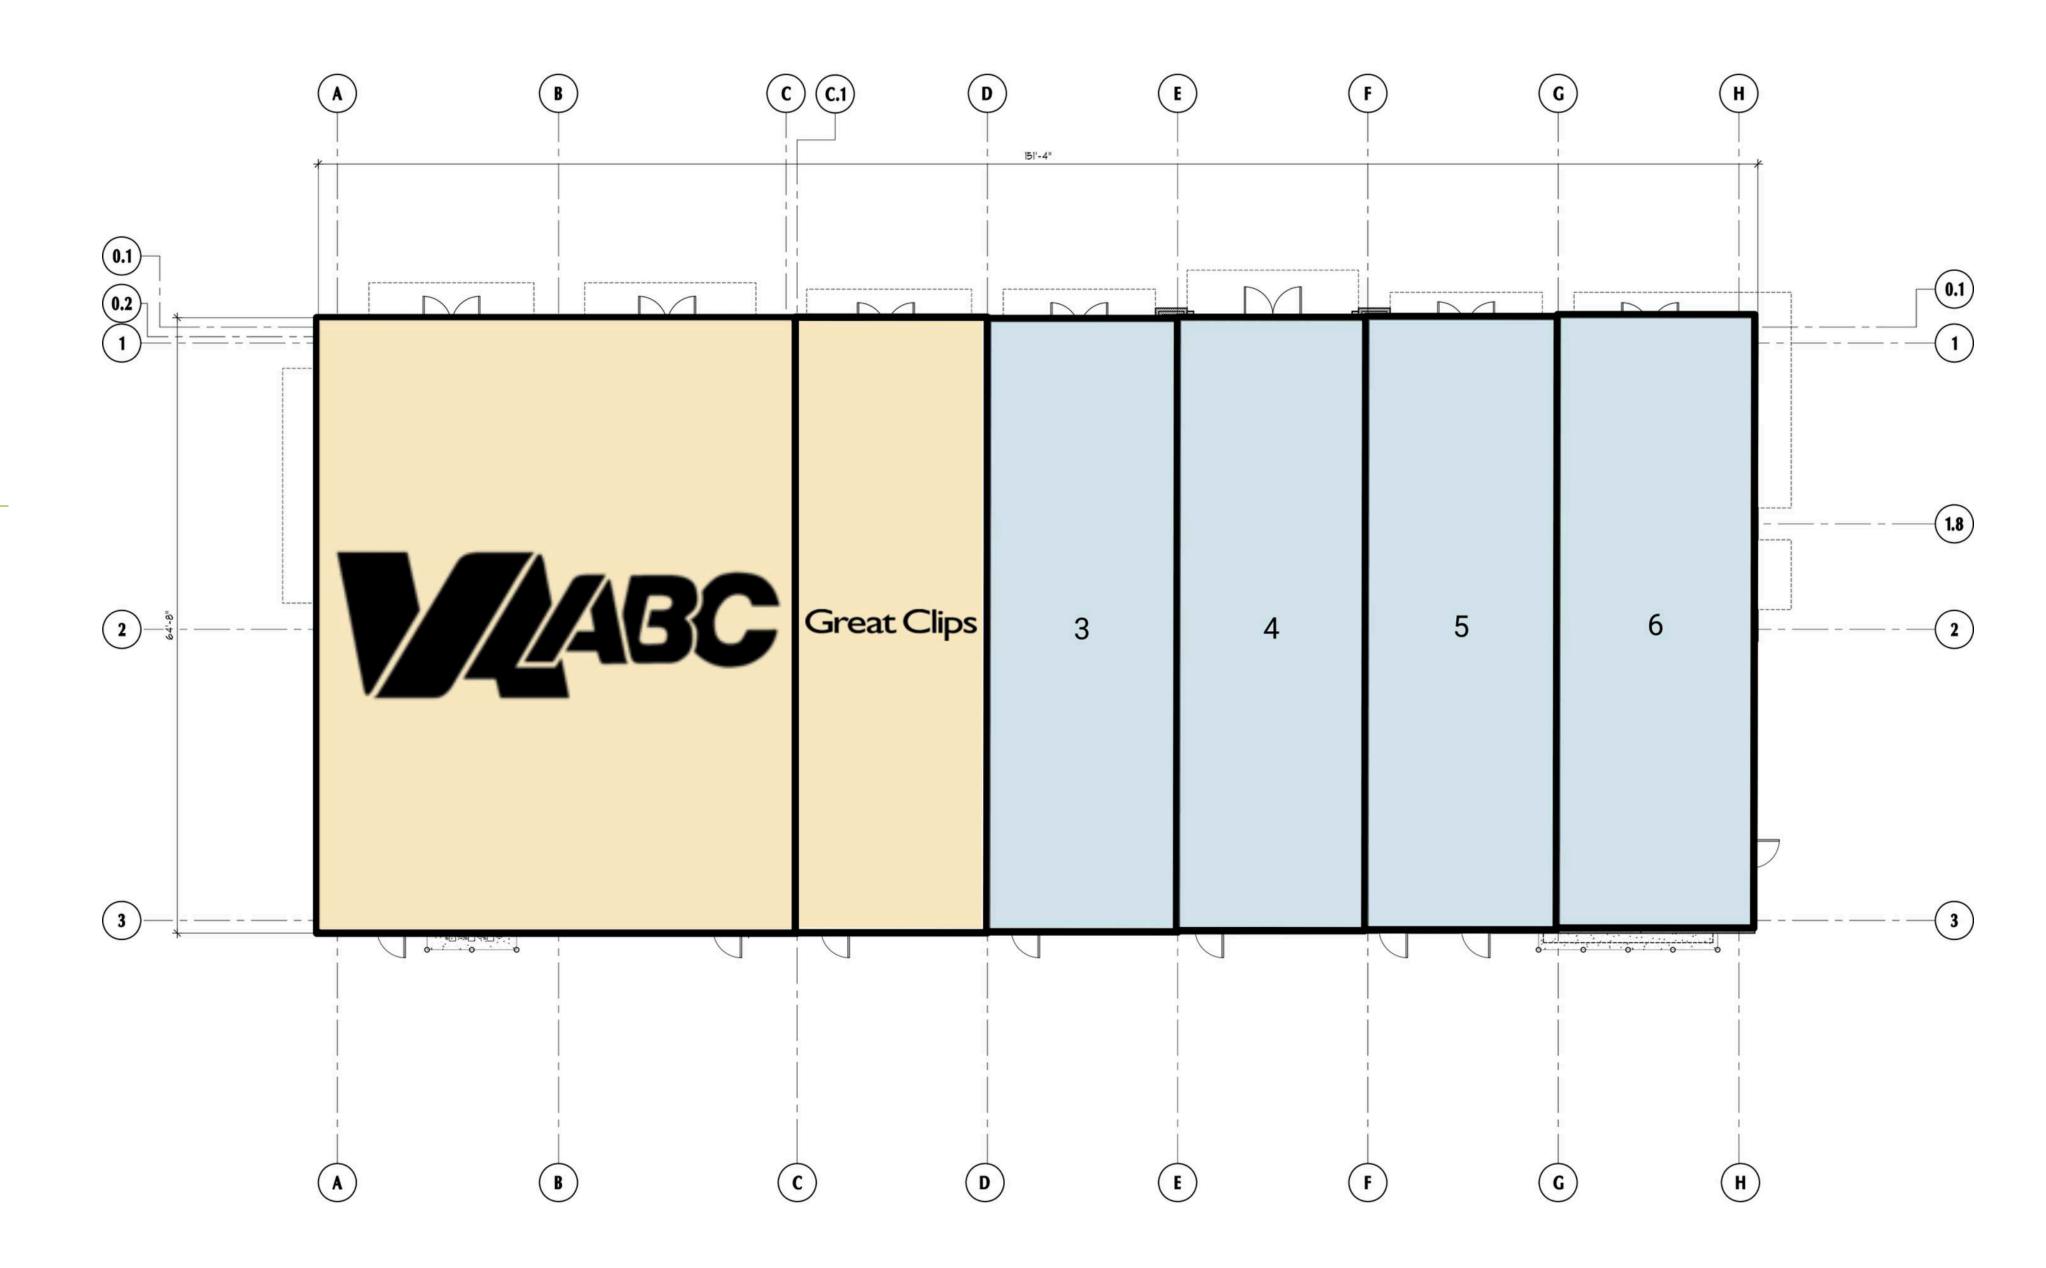

pment with over 1,200 homes and close proximity to the University of Mary Washington. With nearby well-known retailers such as Lidl, Walmart, Target, and Lowe's, these multi-tenant retail spaces and pad sites are ideally located in this thriving Fredericksburg community







#### **2024 Demographics**

|                     | 1 mi.              | 3 mi.     | 5 mi.    |
|---------------------|--------------------|-----------|----------|
| <b>Population</b>   | 3,302              | 20,312    | 41,736   |
| Daytime Population  | 1,612              | 9,941     | 20,391   |
| Household<br>Income | \$125,644          | \$109,623 | \$96,318 |
| Traffic<br>Counts   | 40,000 on Route 17 |           |          |

#### **Area Retailers**







#### The Area



#### **Site Plan**

Space Available



### **The Property**







# Discover your next retail opportunity at rappaportco.com



WASHINGTON, D.C. | MARYLAND | VIRGINIA

#### STAFFORD LAKES | 1221 WARRENTON ROAD, FREDERICKSBURG, VA

Susan Bourgeois | sbourgeois@rappaportco.com | 571.382.1288