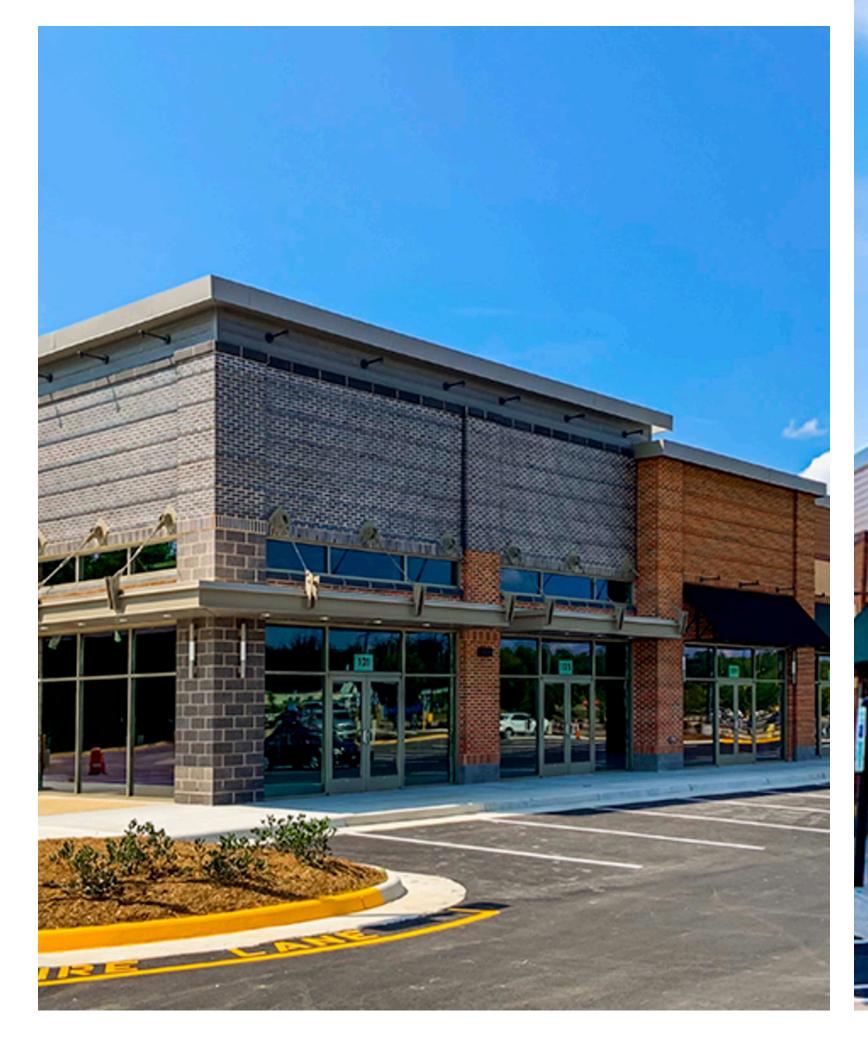

mes and close proximity to the University of Mary Washington. With nearby well-known retailers such as Lidl, Walmart, Target, and Lowe's, these multi-tenant retail spaces and pad sites are ideally located in this thriving Fredericksburg community







#### **2024 Demographics**

|                     | 1 mi.              | 3 mi.     | 5 mi.    |
|---------------------|--------------------|-----------|----------|
| <b>Population</b>   | 3,302              | 20,312    | 41,736   |
| Daytime Population  | 1,612              | 9,941     | 20,391   |
| Household<br>Income | \$125,644          | \$109,623 | \$96,318 |
| Traffic<br>Counts   | 40,000 on Route 17 |           |          |

#### **Area Retailers**







#### The Area



#### **Site Plan**

Space Available



### **The Property**







# Discover your next retail opportunity at rappaportco.com



WASHINGTON, D.C. | MARYLAND | VIRGINIA

#### STAFFORD LAKES | 1221 WARRENTON ROAD, FREDERICKSBURG, VA

Susan Bourgeois | sbourgeois@rappaportco.com | 571.382.1288