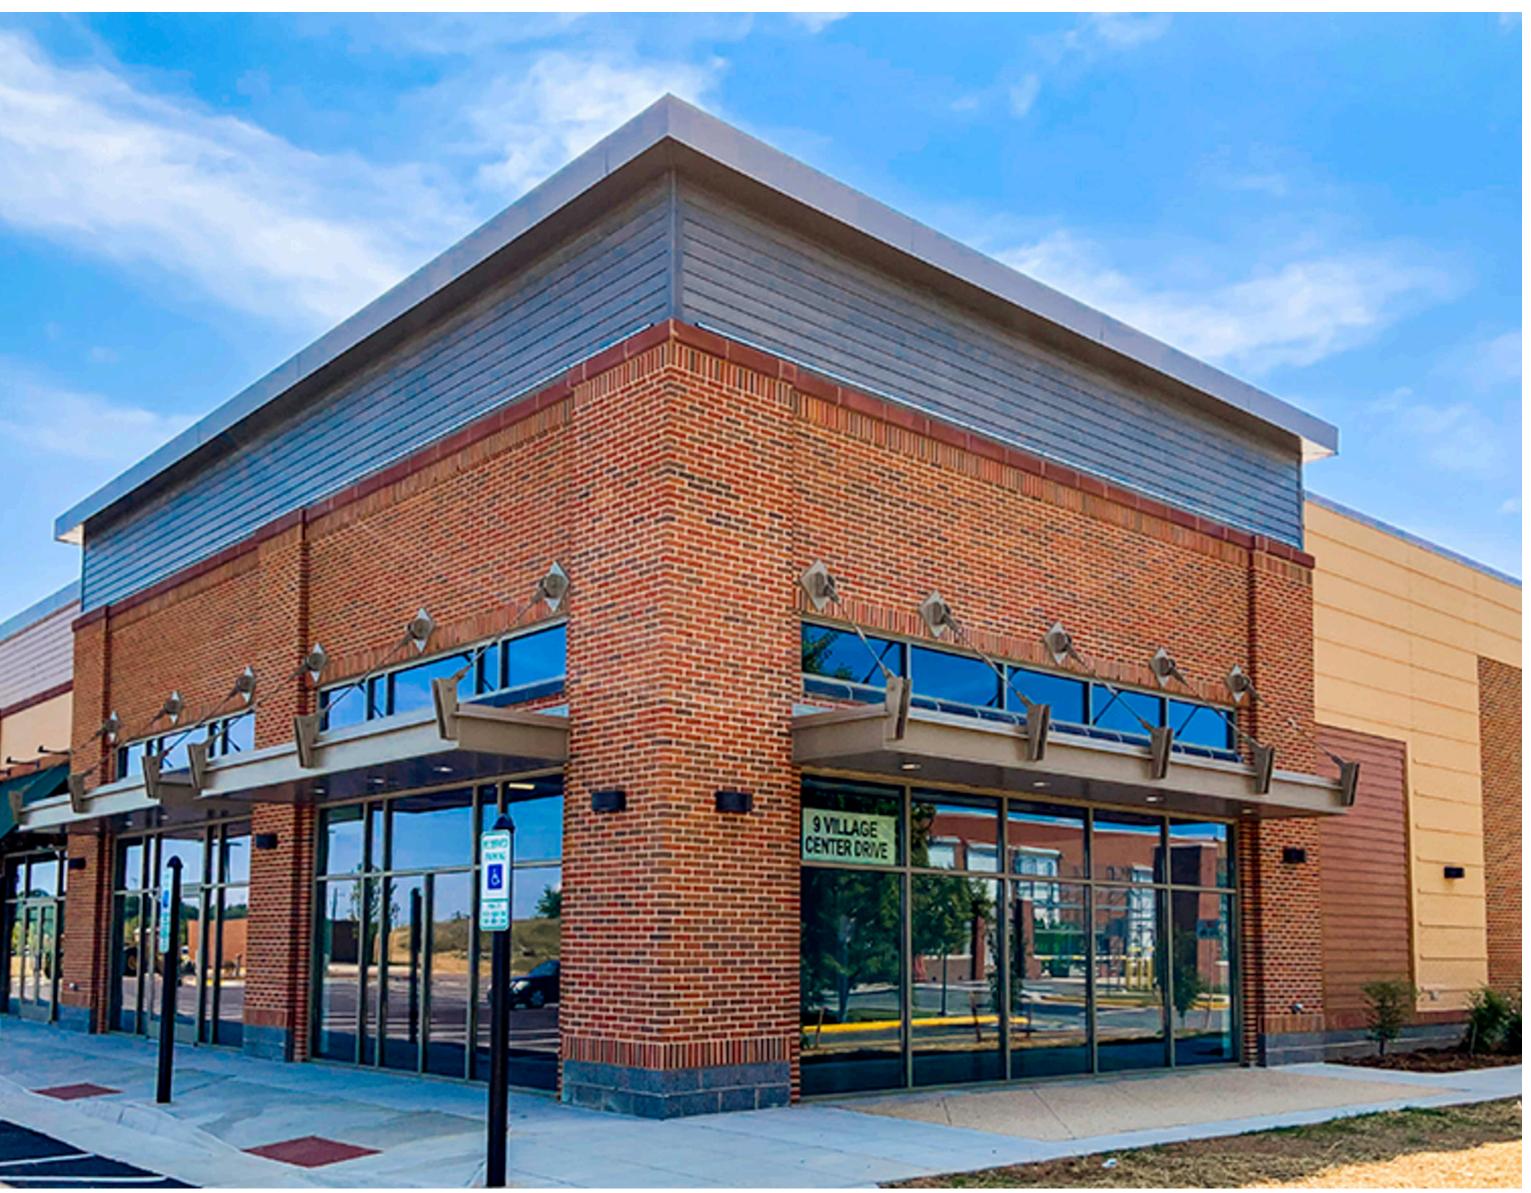

s and close proximity to the University of Mary Washington. With nearby well-known retailers such as Lidl, Walmart, Target, and Lowe's, these multi-tenant retail spaces and pad sites are ideally located in this thriving Fredericksburg community







#### **2024 Demographics**

|                     | 1 mi.              | 3 mi.     | 5 mi.    |
|---------------------|--------------------|-----------|----------|
| <b>Population</b>   | 3,302              | 20,312    | 41,736   |
| Daytime Population  | 1,612              | 9,941     | 20,391   |
| Household<br>Income | \$125,644          | \$109,623 | \$96,318 |
| Traffic<br>Counts   | 40,000 on Route 17 |           |          |

#### **Area Retailers**







#### The Area



#### **Site Plan**

Space Available



### **The Property**







# Discover your next retail opportunity at rappaportco.com



WASHINGTON, D.C. | MARYLAND | VIRGINIA

#### STAFFORD LAKES | 1221 WARRENTON ROAD, FREDERICKSBURG, VA

Susan Bourgeois | sbourgeois@rappaportco.com | 571.382.1288