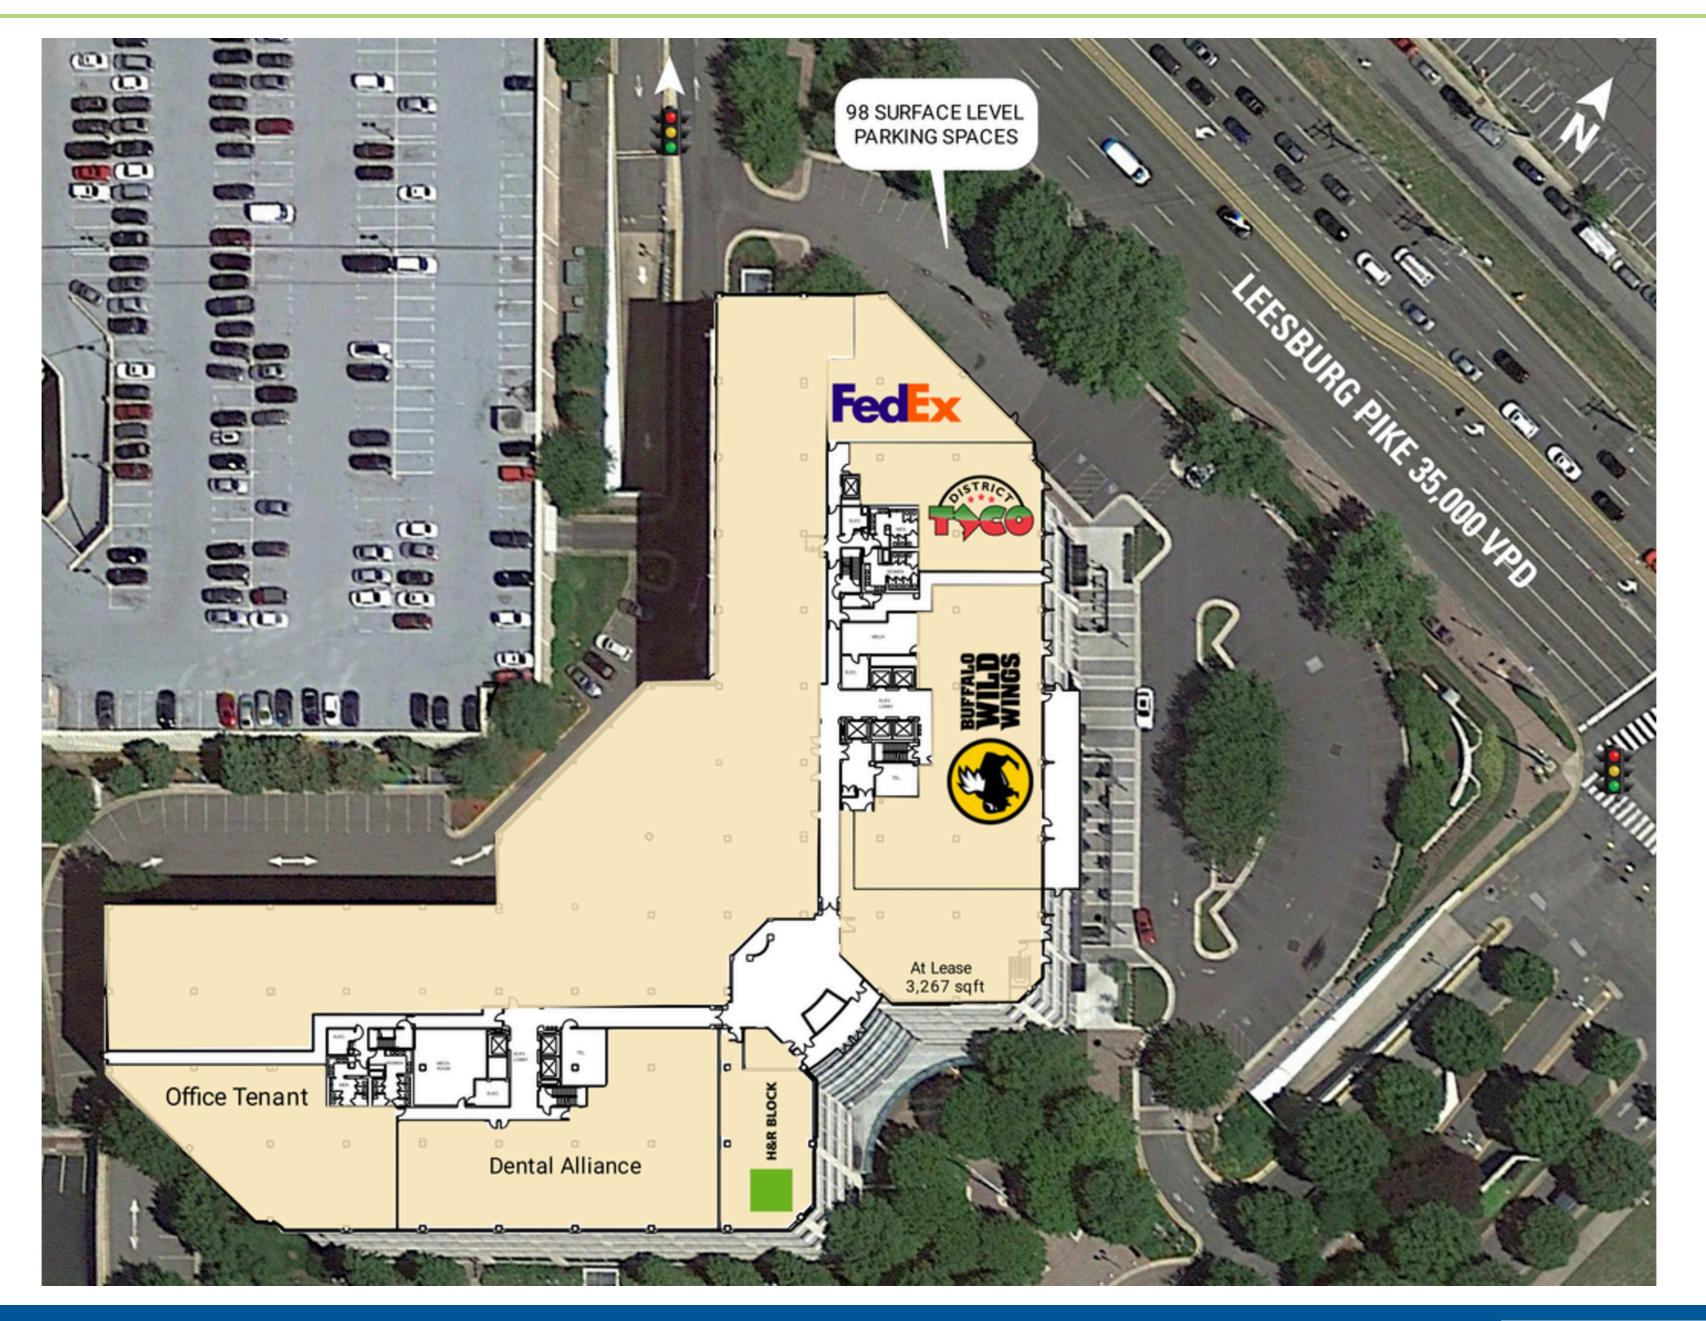

ight outside the door. There is a large mix of regional and national tenants close by, including Trader Joe's, REI, World Market, Chipotle, District Taco, Starbucks, and Panera.

#### **2024 Demographics**

|                     | 1 mi.                             | 3 mi.     | 5 mi.     |
|---------------------|-----------------------------------|-----------|-----------|
| <b>Population</b>   | 42,450                            | 278,997   | 582,664   |
| Daytime Population  | 33,917                            | 246,421   | 613,269   |
| Household<br>Income | \$95,011                          | \$129,696 | \$148,041 |
| Traffic<br>Counts   | 35,000 on Leesburg Pike (Route 7) |           |           |

#### **Area Retailers**













### The Area



## **Site Plan**

Space Available





## **The Property**



# Discover your next retail opportunity at rappaportco.com



WASHINGTON, D.C. | MARYLAND | VIRGINIA

#### SKYLINE PLACE | 5275 LEESBURG PIKE, FALLS CHURCH, VA

Melissa Webb | mwebb@rappaportco.com | 571.382.1227