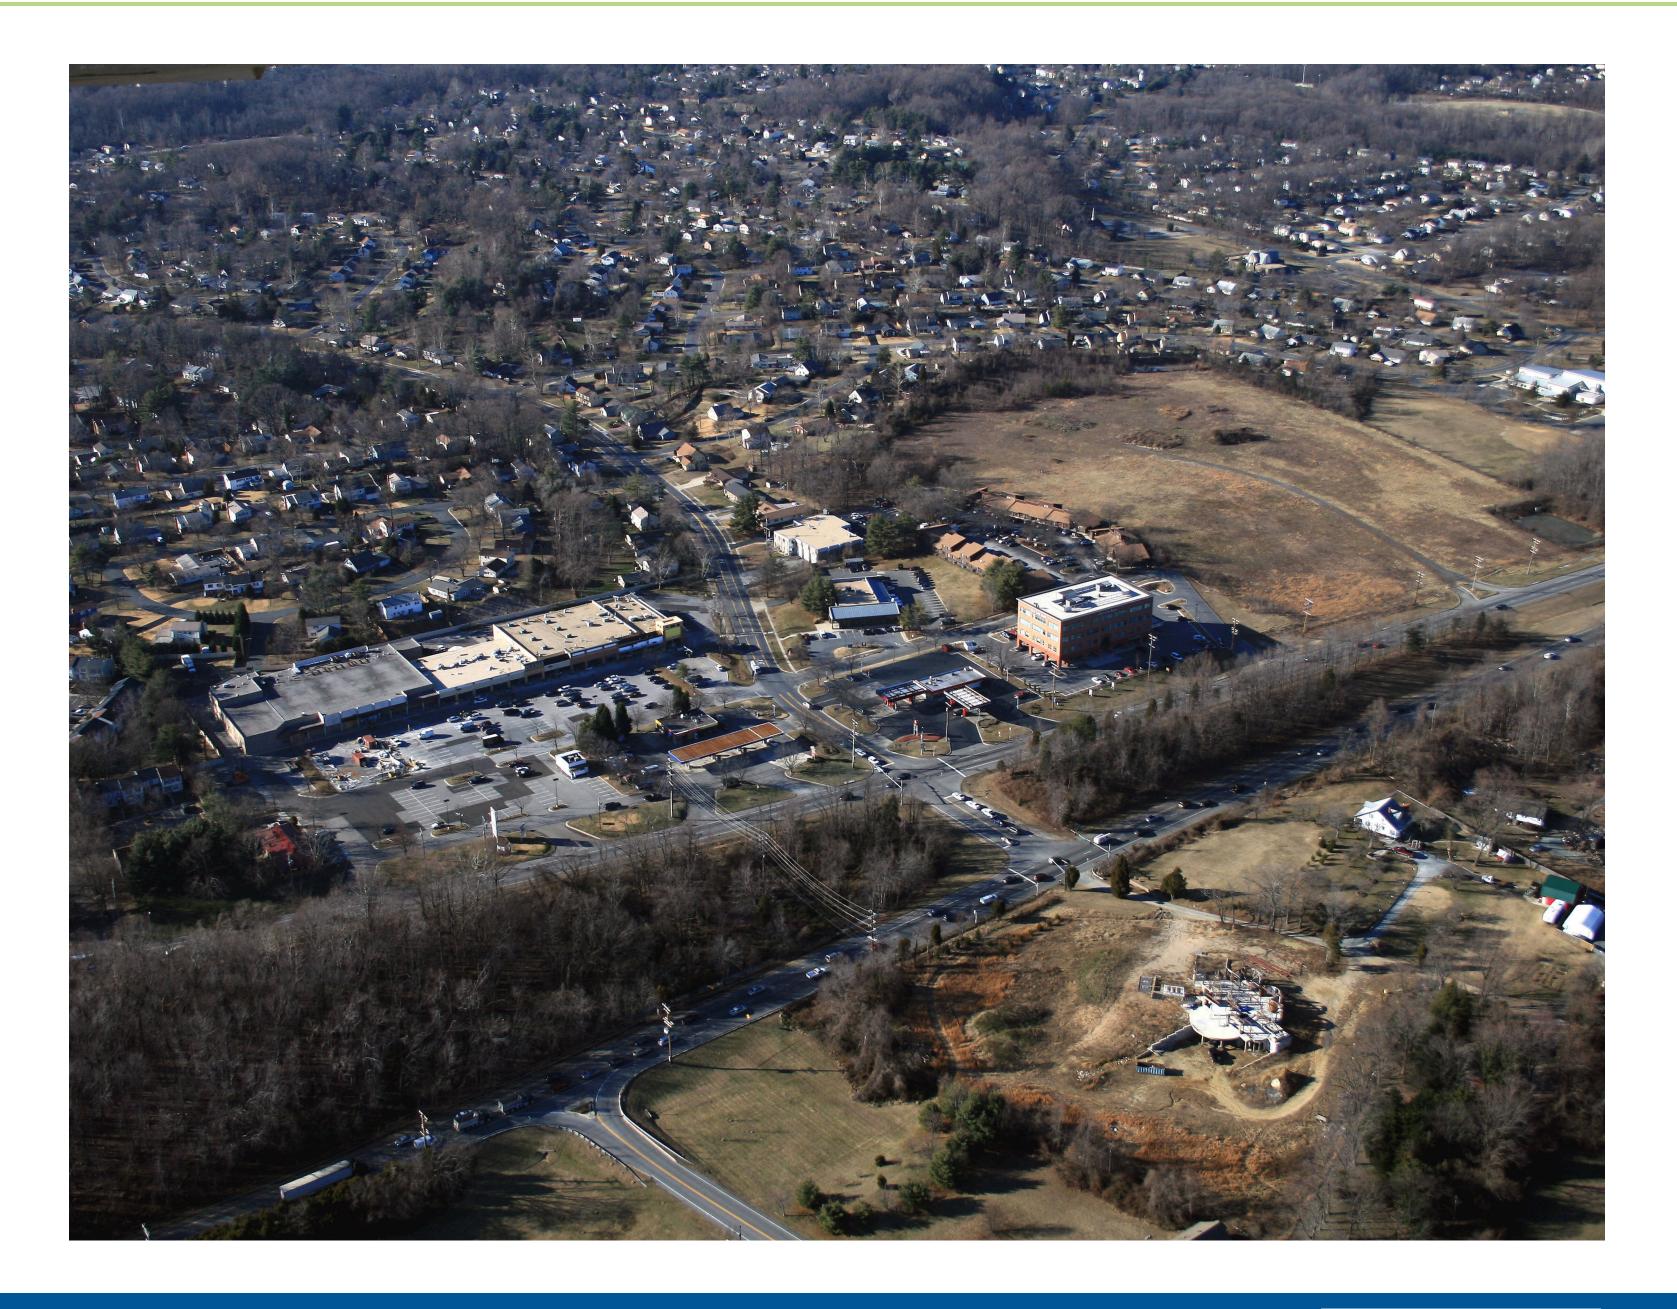

# Bowie, MD

Planned for development in Bowie, Maryland, Amber Ridge will be a mixed use development to include a 19,000 retail center and up to 300 residential town homes. The property is at Pointer Ridge Drive and Route 301/Crain Highway in the midst of dense residential growth.

## Bowie, MD

Planned for development in Bowie, Maryland, Amber Ridge will be a mixed use development to include a 19,000 retail center and up to 300 residential town homes. The property is at Pointer Ridge Drive and Route 301/Crain Highway in the midst of dense residential growth.

#### The Area