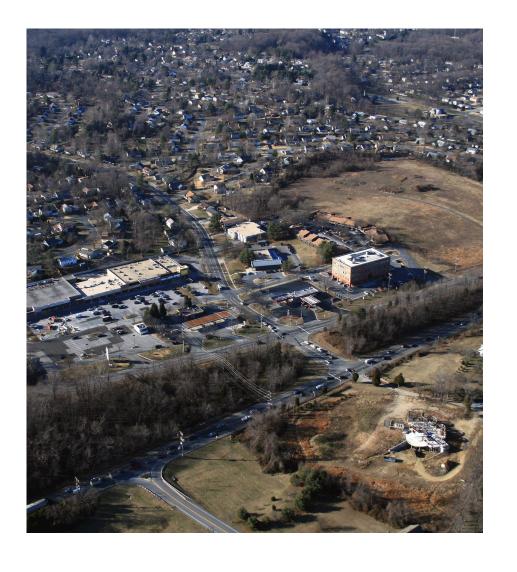

# Bowie, MD

Planned for development in Bowie, Maryland, Amber Ridge will be a mixed use development to include a 19,000 retail center and up to 300 residential town homes. The property is at Pointer Ridge Drive and Route 301/Crain Highway in the midst of dense residential growth.

## Bowie, MD

Planned for development in Bowie, Maryland, Amber Ridge will be a mixed use development to include a 19,000 retail center and up to 300 residential town homes. The property is at Pointer Ridge Drive and Route 301/Crain Highway in the midst of dense residential growth.

# **The Property**