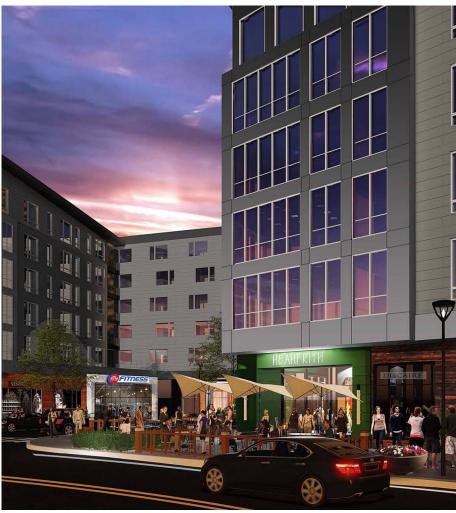

# Reston, VA

Reston Heights consists of retail opportunities that will cater to one of the highest-income counties in the United States and one of the highest ranked school systems in the country. Just off the Reston National Golf Course, it is located at the corner of Reston Parkway (Route 602) and the Dulles Toll Road (Route 267) as well as being not far from the Wiehle-Reston East Metro Station that caters to the Silver Line. Situated in the greater Reston area, Reston Heights is near the growing Reston Town Center and in a densely populated residential area.