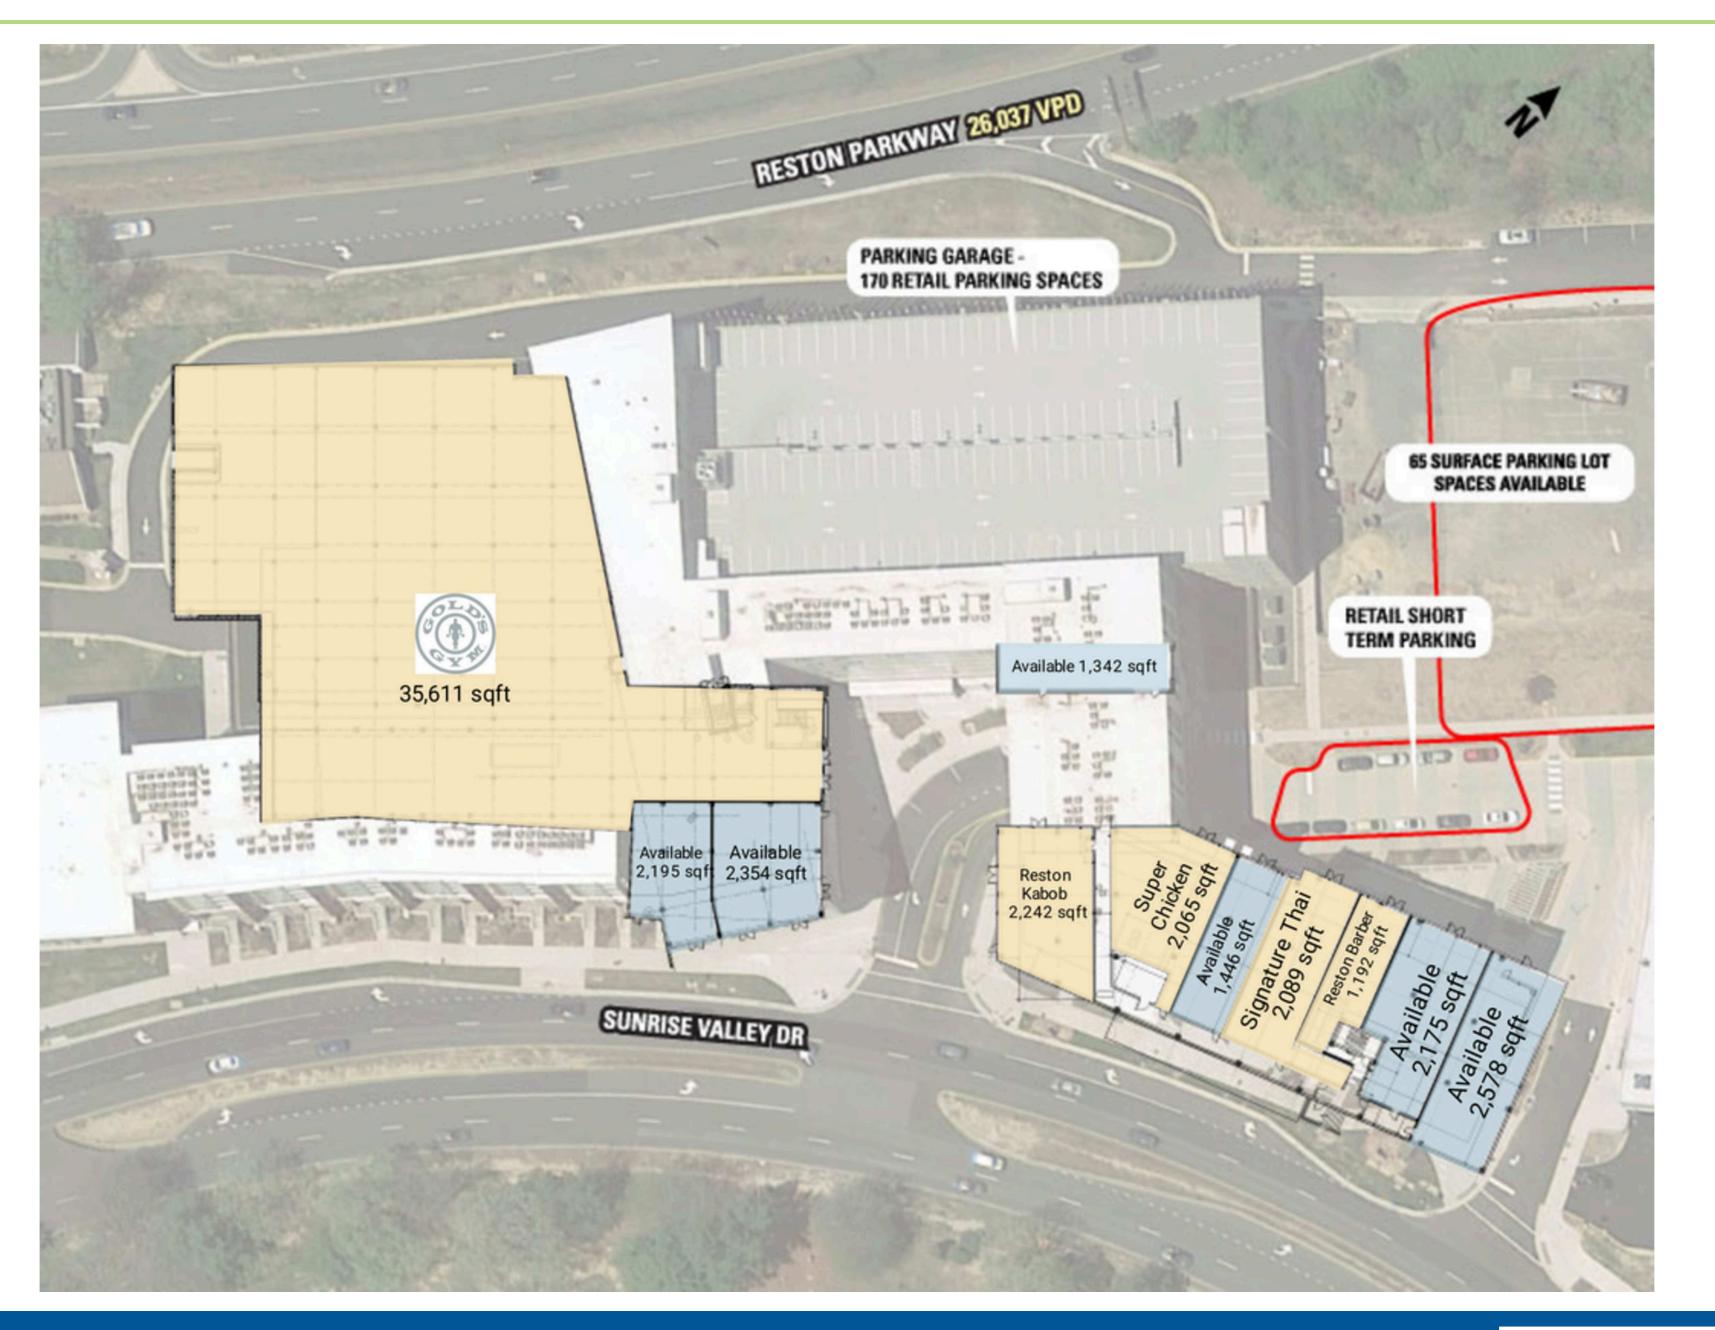

ated in the greater Reston area, Reston Heights is near the growing Reston Town Center and in a densely populated residential area.







#### **Reston Heights**

#### **2024 Demographics**

|                       | 1 mi.                             | 3 mi.     | 5 mi.     |
|-----------------------|-----------------------------------|-----------|-----------|
| Population            | 18,210                            | 113,374   | 226,514   |
| Daytime<br>Population | 44,846                            | 150,005   | 251,344   |
| Household<br>Income   | \$138,646                         | \$161,960 | \$182,442 |
| Traffic<br>Counts     | 14,992 on Sunrise Valley<br>Drive |           |           |

#### **Area Retailers**











#### The Area







# Site Plan

#### Space Available













# Discover your next retail opportunity at rappaportco.com



WASHINGTON, D.C. | MARYLAND | VIRGINIA

**RESTON HEIGHTS | 11830 SUNRISE VALLEY DRIVE, RESTON, VA** Patrick O'Meara | pomeara@rappaportco.com | 571.382.1218