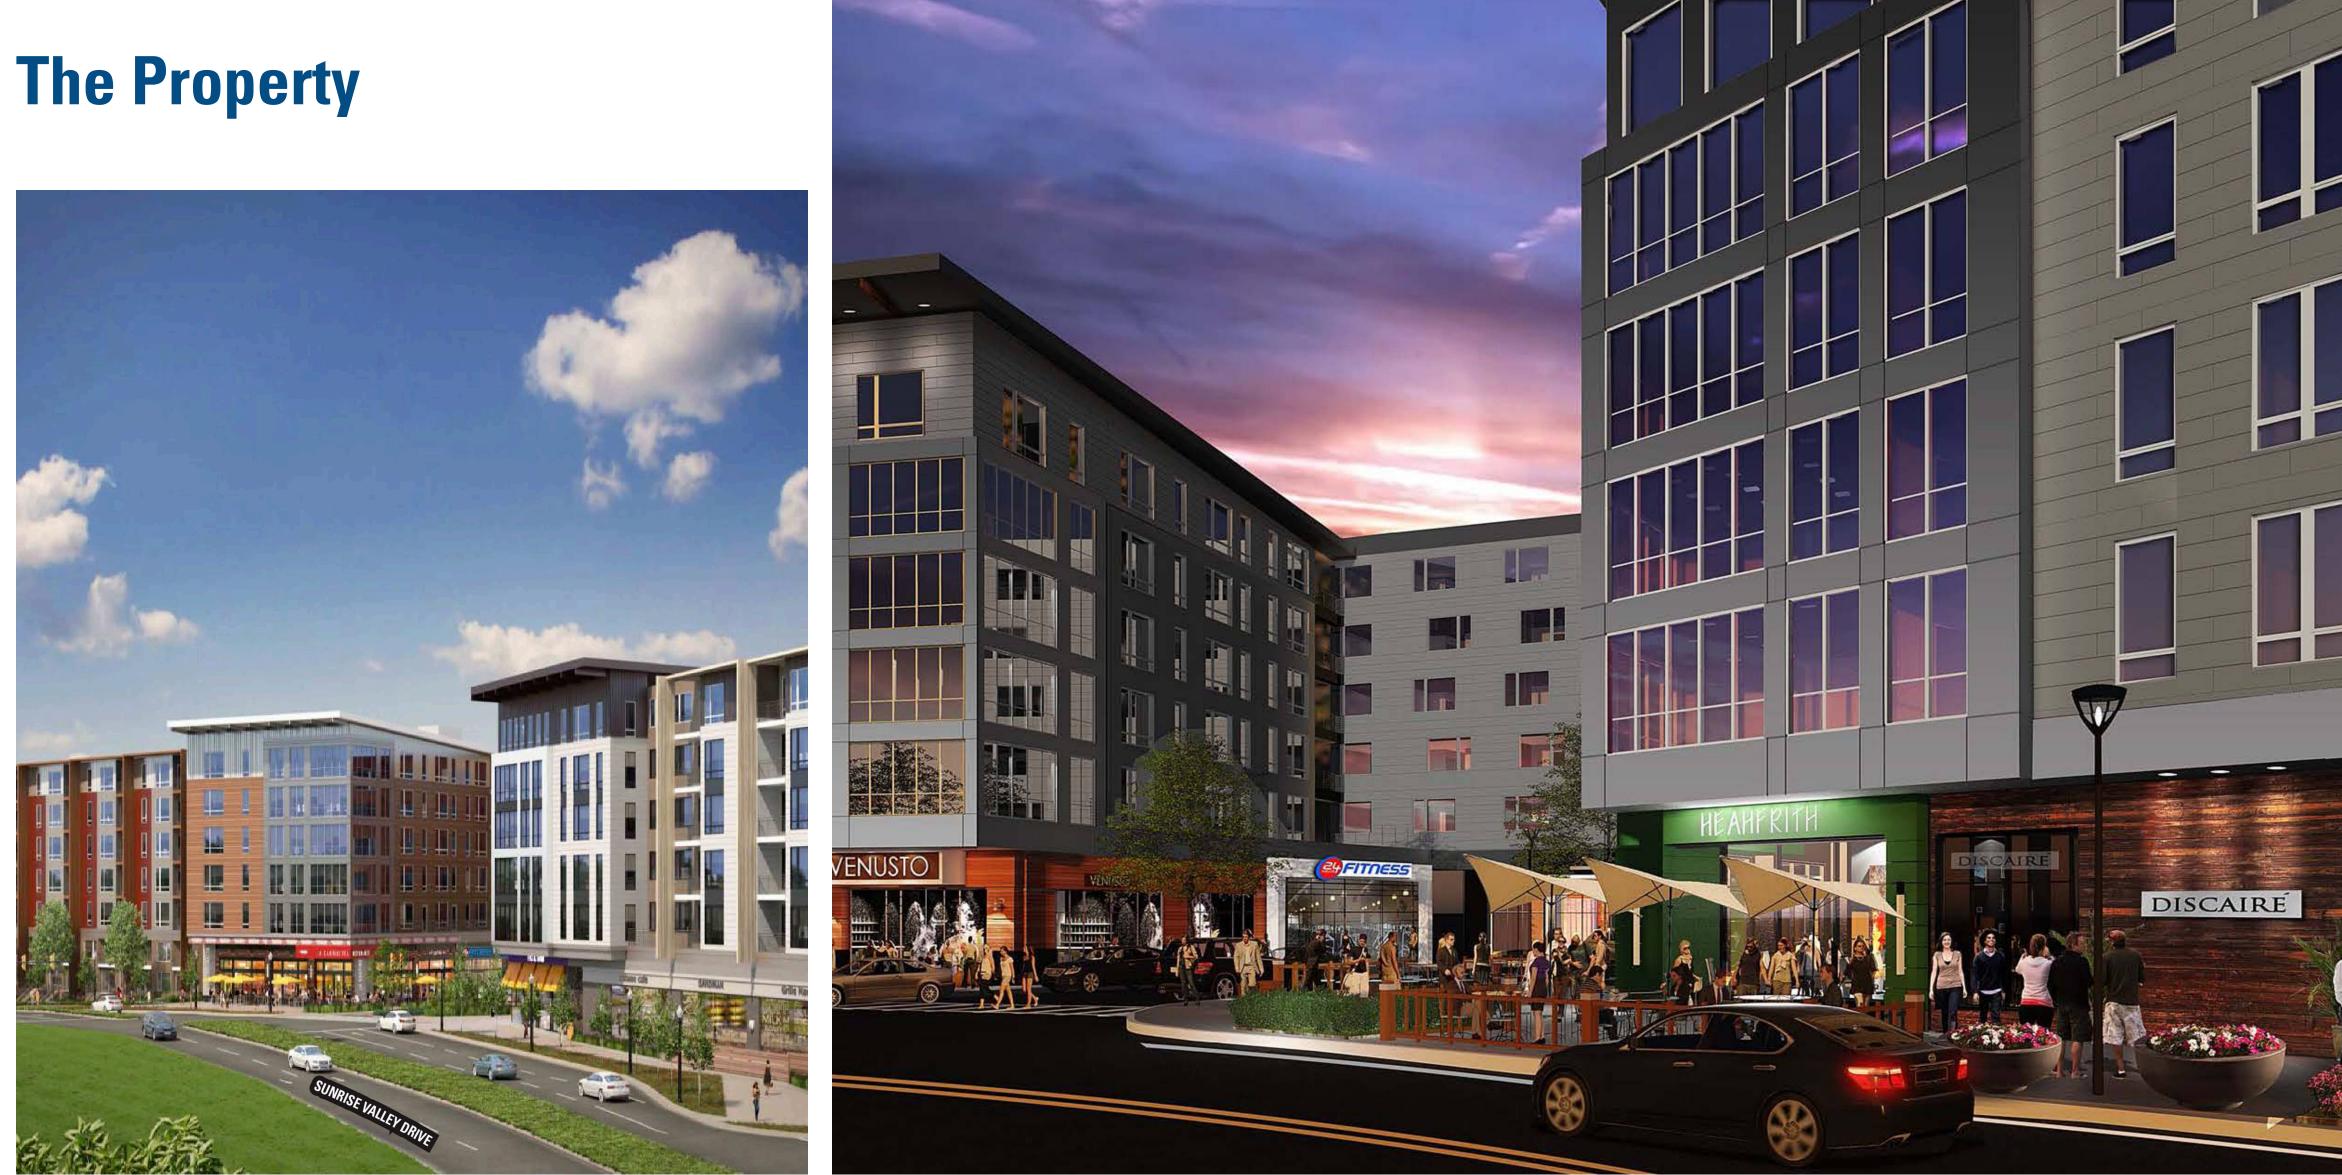

# Reston, VA

Reston Heights consists of retail opportunities that will cater to one of the highest-income counties in the United States and one of the highest ranked school systems in the country. Just off the Reston National Golf Course, it is located at the corner of Reston Parkway (Route 602) and the Dulles Toll Road (Route 267) as well as being not far from the Wiehle-Reston East Metro Station that caters to the Silver Line. Situated in the greater Reston area, Reston Heights is near the growing Reston Town Center and in a densely populated residential area.