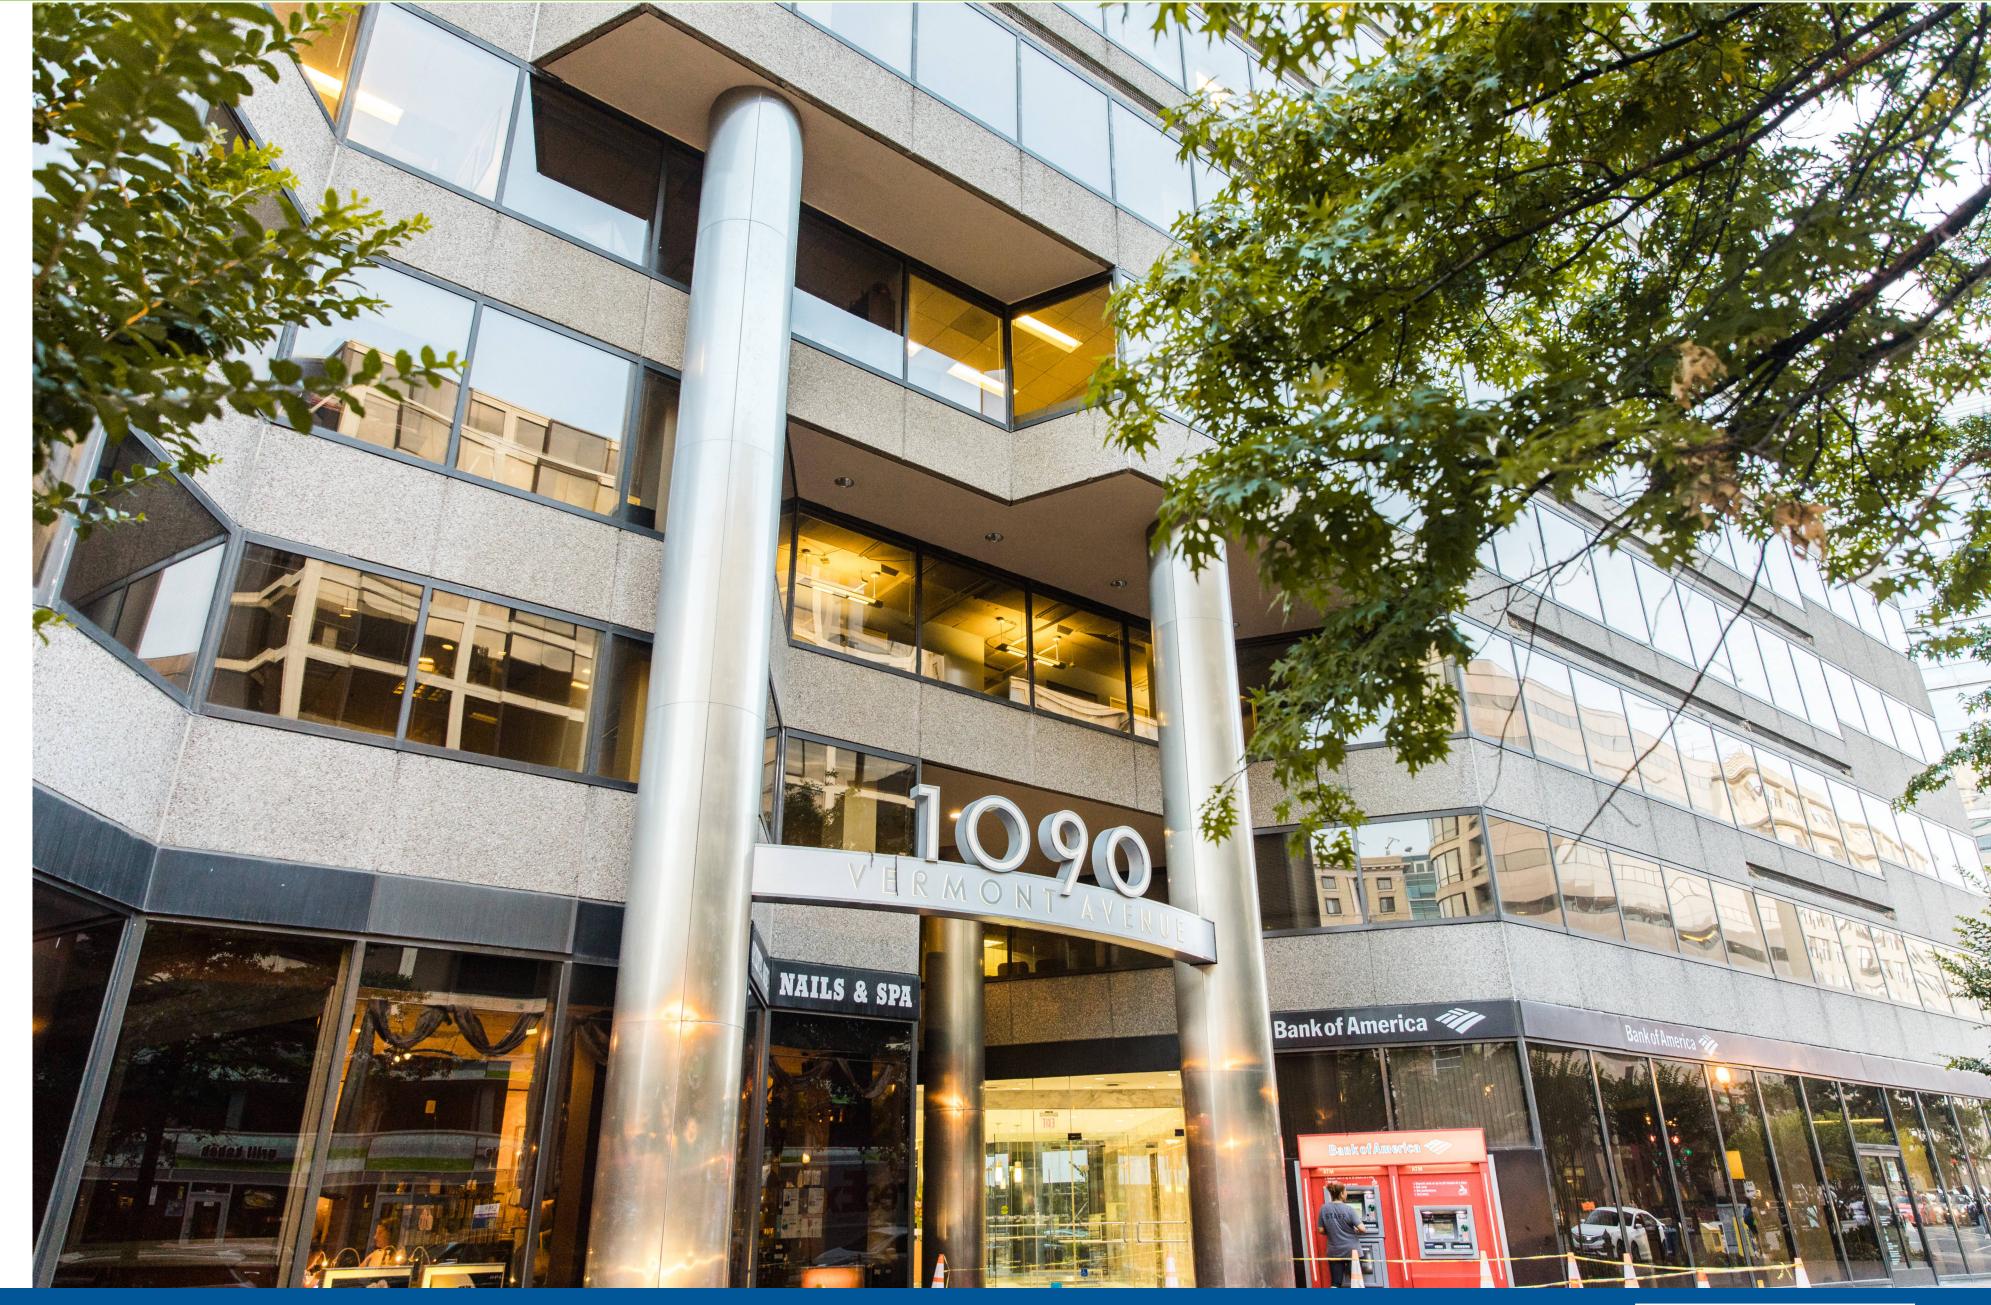

## Washington, DC

Streetfrontage opportunity, three blocks from The White House, facing Vermont Avenue with 10,600 vehicles passing daily. The opportunity is vented for food use. This is an ideal daytime location with over 45,000 employees working within .25 mile of the site. The space is surrounded by a plethora of high volume hotels including the Loews Madison, Capital Hilton, The St. Regis, Crowne Plaza and The Westin.