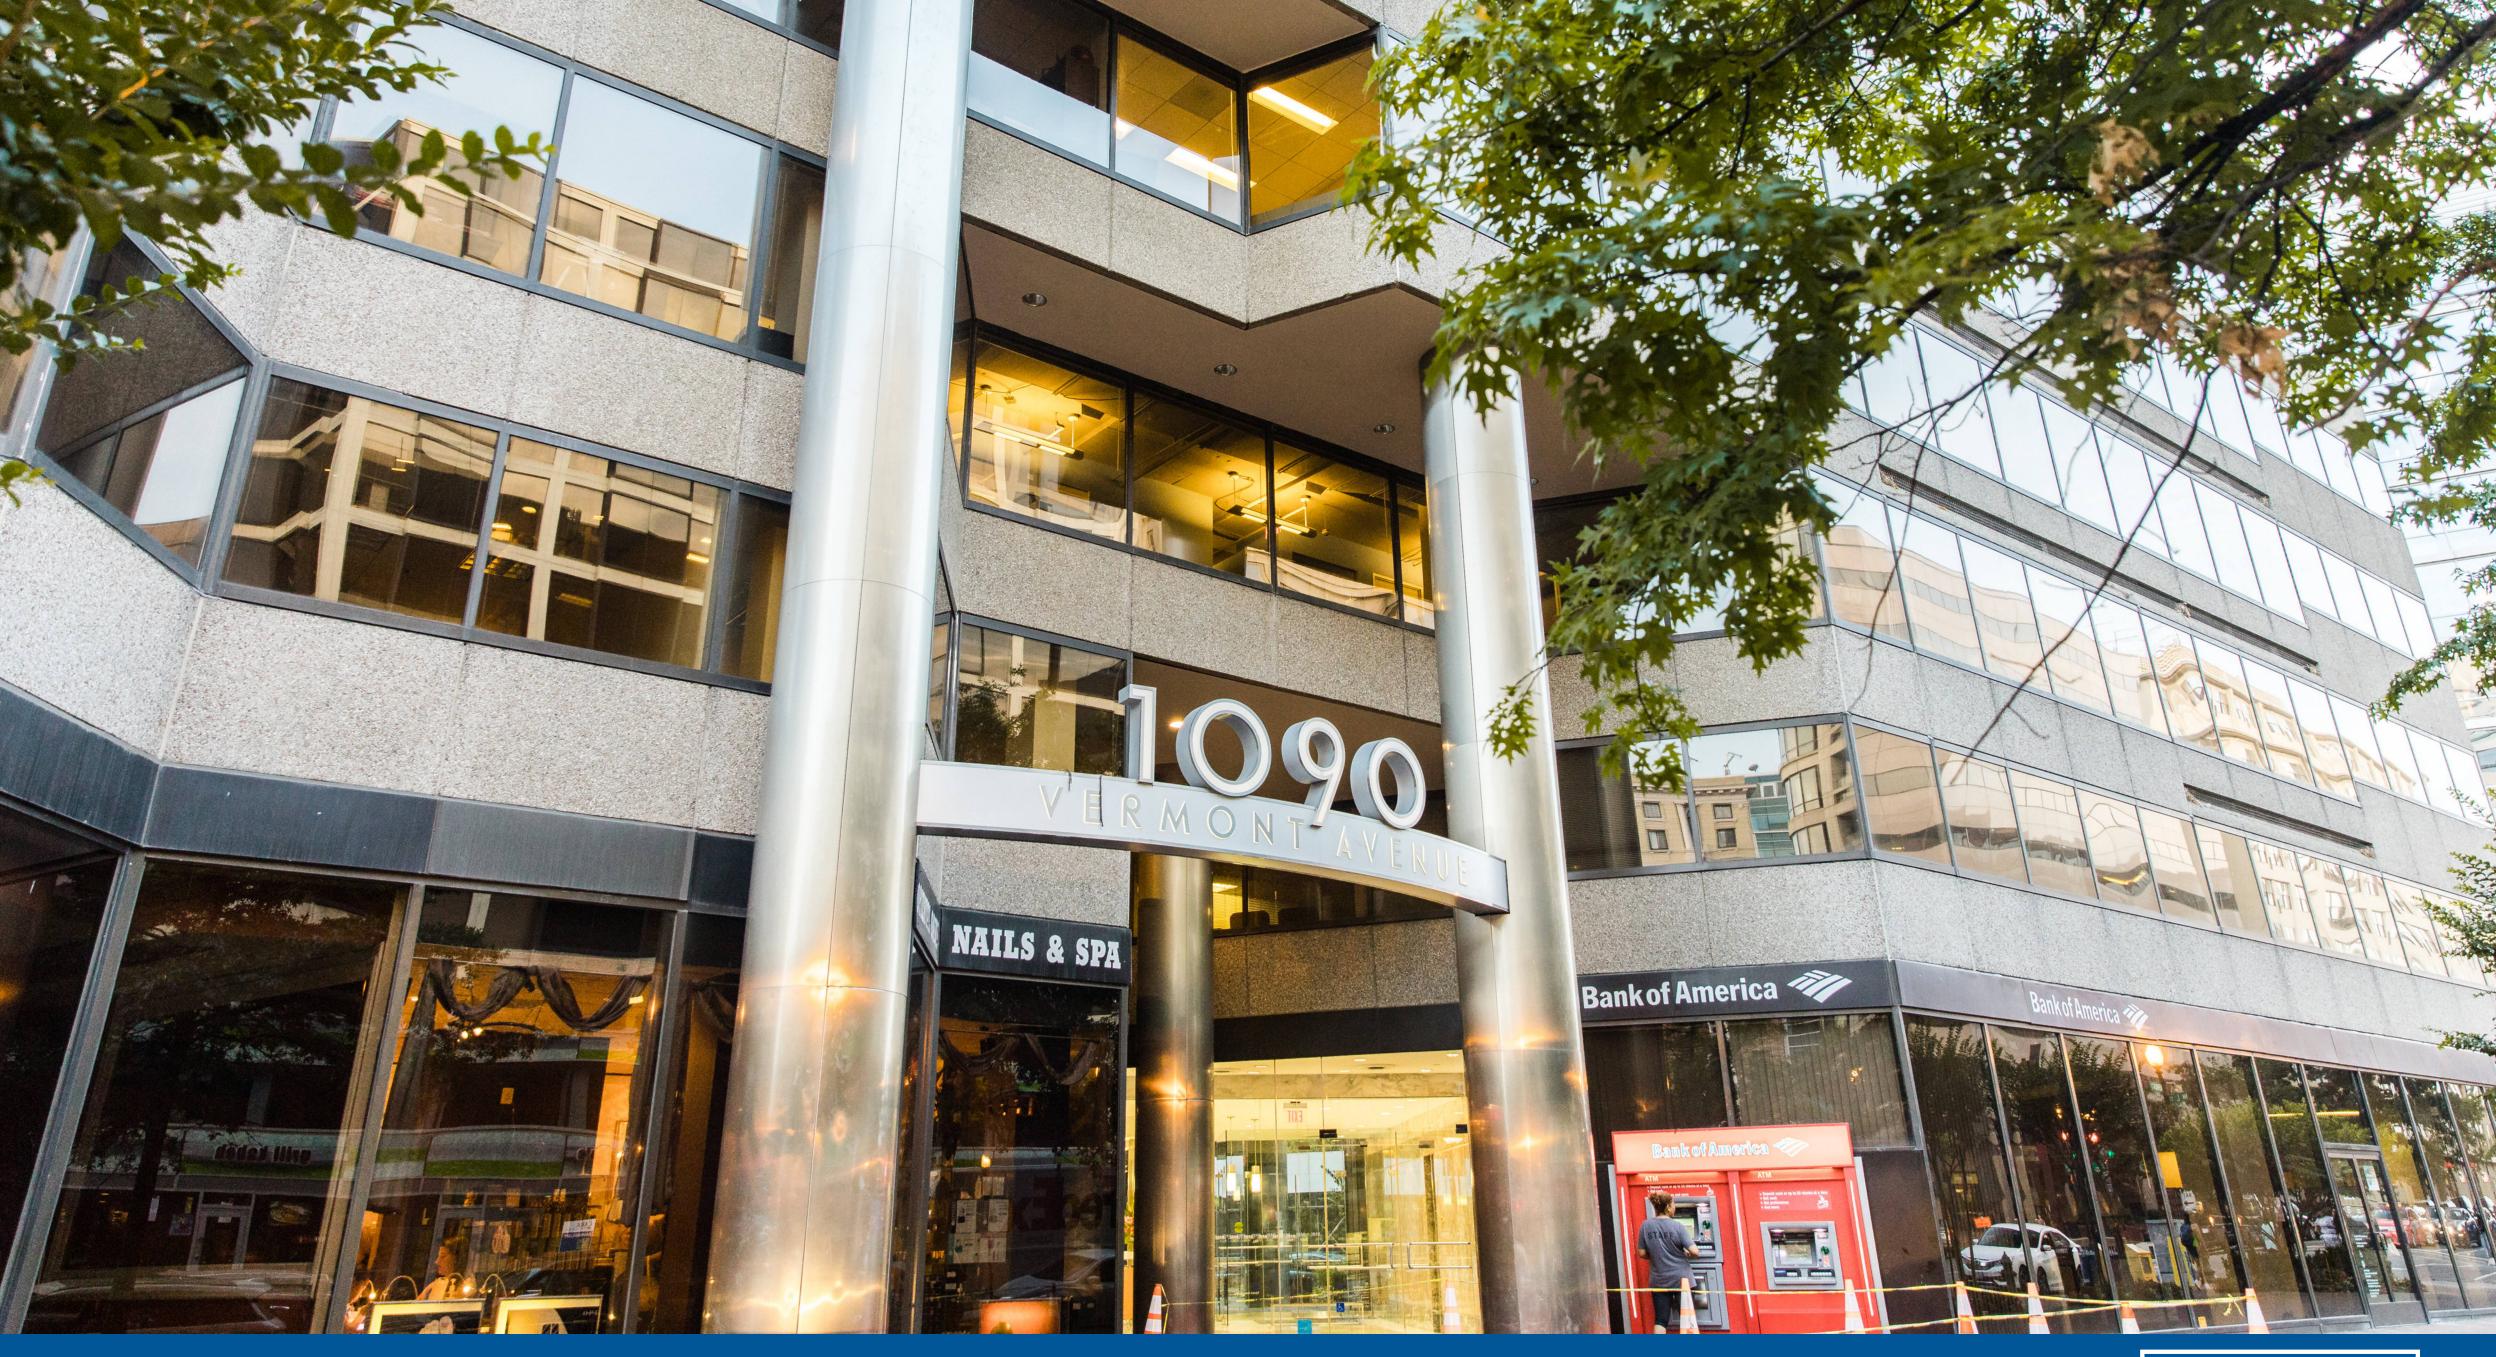

## Washington, DC

Streetfrontage opportunity, three blocks from The White House, facing Vermont Avenue with 10,600 vehicles passing daily. The opportunity is vented for food use. This is an ideal daytime location with over 45,000 employees working within .25 mile of the site. The space is surrounded by a plethora of high volume hotels including the Loews Madison, Capital Hilton, The St. Regis, Crowne Plaza and The Westin.