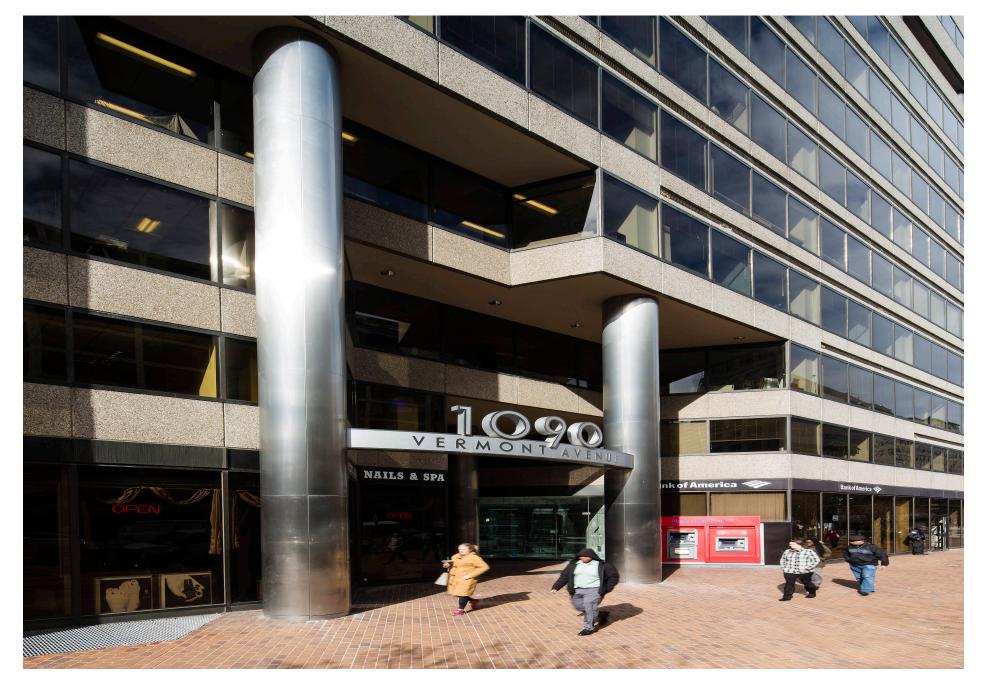

## Washington, DC

Streetfrontage opportunity, three blocks from The White House, facing Vermont Avenue with 10,600 vehicles passing daily. The opportunity is vented for food use. This is an ideal daytime location with over 45,000 employees working within .25 mile of the site. The space is surrounded by a plethora of high volume hotels including the Loews Madison, Capital Hilton, The St. Regis, Crowne Plaza and The Westin.