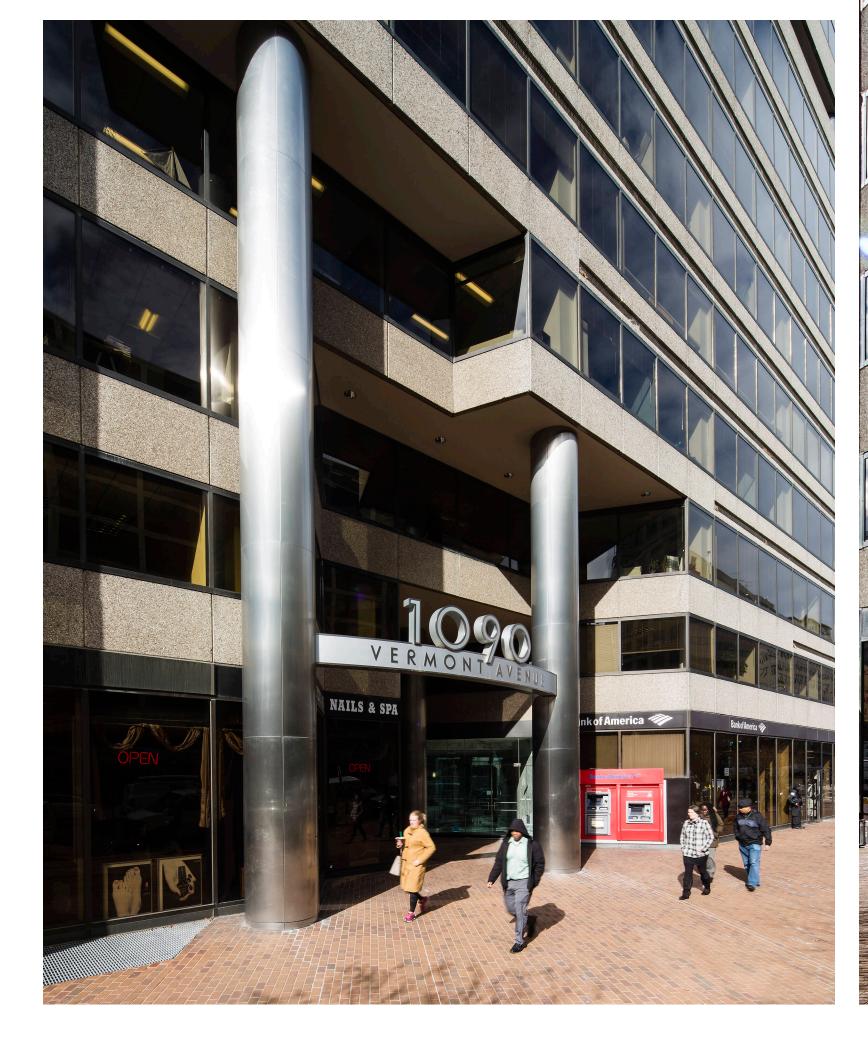

site. The space is surrounded by a plethora of high volume hotels including the Loews Madison, Capital Hilton, The St. Regis, Crowne Plaza and The Westin.







#### **2024 Demographics**

|                       | 0.25 mi.              | 0.5 mi.   | 1 mi.    |
|-----------------------|-----------------------|-----------|----------|
| <b>Population</b>     | 3,493                 | 16,758    | 71,718   |
| Daytime<br>Population | 60,673                | 174,784   | 405,285  |
| Household<br>Income   | \$113,960             | \$131,064 | \$71,718 |
| Traffic Counts        | 11,900 on Vermont Ave |           |          |

#### **Area Retailers**



















**1090 Vermont Avenue NW** 

### **The Area**





## **Site Plan**

Space Available



VERMONT AVENUE



## **The Property**





# Discover your next retail opportunity at rappaportco.com



WASHINGTON, D.C. | MARYLAND | VIRGINIA