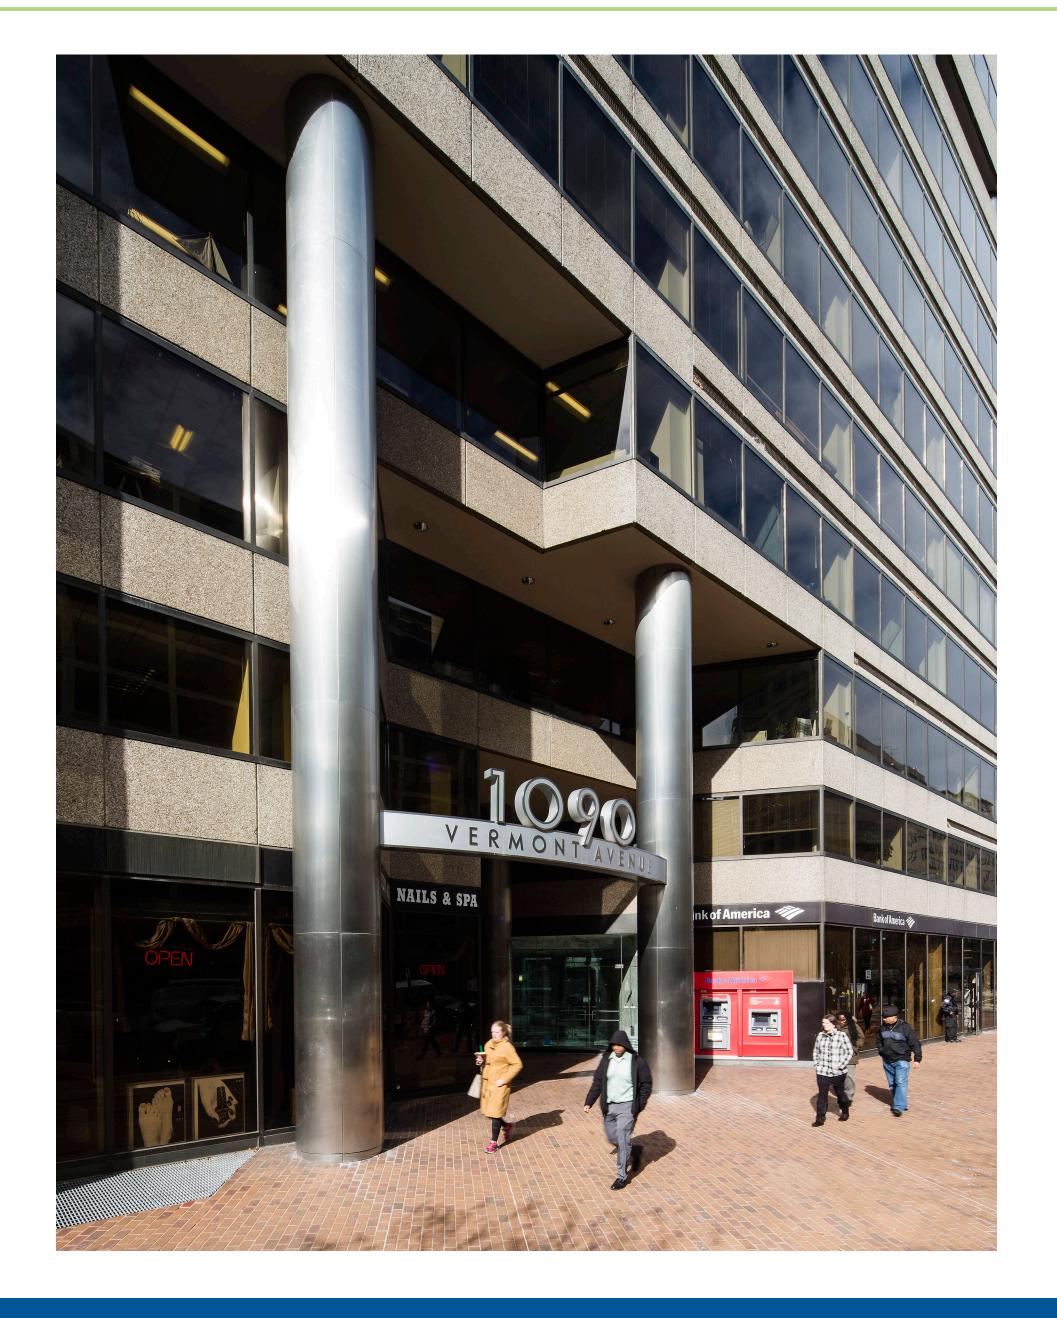

## Washington, DC

Streetfrontage opportunity, three blocks from The White House, facing Vermont Avenue with 10,600 vehicles passing daily. The opportunity is vented for food use. This is an ideal daytime location with over 45,000 employees working within .25 mile of the site. The space is surrounded by a plethora of high volume hotels including the Loews Madison, Capital Hilton, The St. Regis, Crowne Plaza and The Westin.