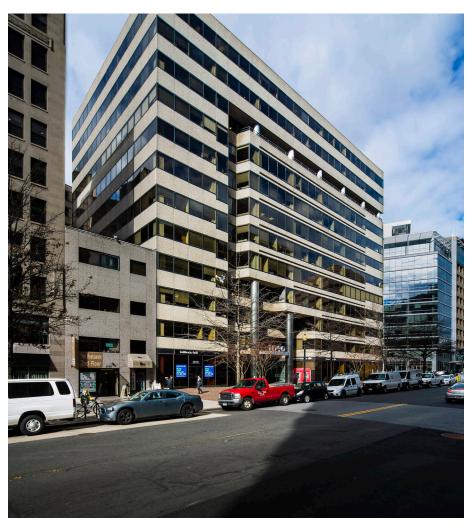

---------------|-----------|----------|
| Population            | 3,493                 | 16,758    | 71,718   |
| Daytime<br>Population | 60,673                | 174,784   | 405,285  |
| Household<br>Income   | \$113,960             | \$131,064 | \$71,718 |
| Traffic<br>Counts     | 11,900 on Vermont Ave |           |          |

#### **Area Retailers**













## Washington, DC

Streetfrontage opportunity, three blocks from The White House, facing Vermont Avenue with 10,600 vehicles passing daily. The opportunity is vented for food use. This is an ideal daytime location with over 45,000 employees working within .25 mile of the site. The space is surrounded by a plethora of high volume hotels including the Loews Madison, Capital Hilton, The St. Regis, Crowne Plaza and The Westin.







#### **2024 Demographics**

|                       | 0.25 mi.              | 0.5 mi.   | 1 mi.    |
|-----------------------|-----------------------|-----------|----------|
| <b>Population</b>     | 3,493                 | 16,758    | 71,718   |
| Daytime<br>Population | 60,673                | 174,784   | 405,285  |
| Household<br>Income   | \$113,960             | \$131,064 | \$71,718 |
| Traffic Counts        | 11,900 on Vermont Ave |           |          |

#### **Area Retailers**



















**1090 Vermont Avenue NW** 

### **The Area**





## **Site Plan**

Space Available



VERMONT AVENUE



## **The Property**





# Discover your next retail opportunity at rappaportco.com



WASHINGTON, D.C. | MARYLAND | VIRGINIA