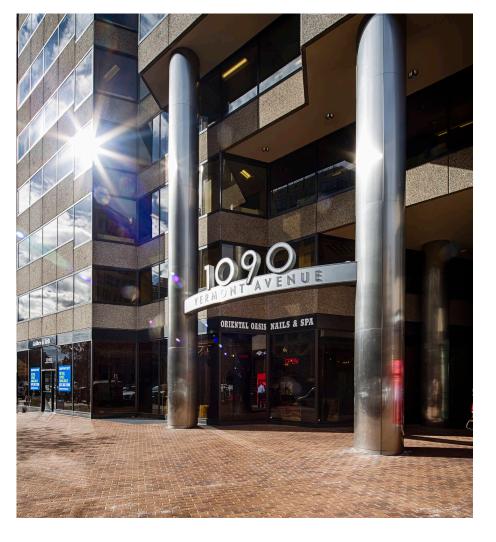

-------------|-----------|----------|
| Population            | 3,493                 | 16,758    | 71,718   |
| Daytime<br>Population | 60,673                | 174,784   | 405,285  |
| Household<br>Income   | \$113,960             | \$131,064 | \$71,718 |
| Traffic<br>Counts     | 11,900 on Vermont Ave |           |          |

#### **Area Retailers**













## Washington, DC

Streetfrontage opportunity, three blocks from The White House, facing Vermont Avenue with 10,600 vehicles passing daily. The opportunity is vented for food use. This is an ideal daytime location with over 45,000 employees working within .25 mile of the site. The space is surrounded by a plethora of high volume hotels including the Loews Madison, Capital Hilton, The St. Regis, Crowne Plaza and The Westin.







#### **2024 Demographics**

|                       | 0.25 mi.              | 0.5 mi.   | 1 mi.    |
|-----------------------|-----------------------|-----------|----------|
| <b>Population</b>     | 3,493                 | 16,758    | 71,718   |
| Daytime<br>Population | 60,673                | 174,784   | 405,285  |
| Household<br>Income   | \$113,960             | \$131,064 | \$71,718 |
| Traffic Counts        | 11,900 on Vermont Ave |           |          |

#### **Area Retailers**



















**1090 Vermont Avenue NW** 

### **The Area**





## **Site Plan**

Space Available



VERMONT AVENUE



## **The Property**





# Discover your next retail opportunity at rappaportco.com



WASHINGTON, D.C. | MARYLAND | VIRGINIA