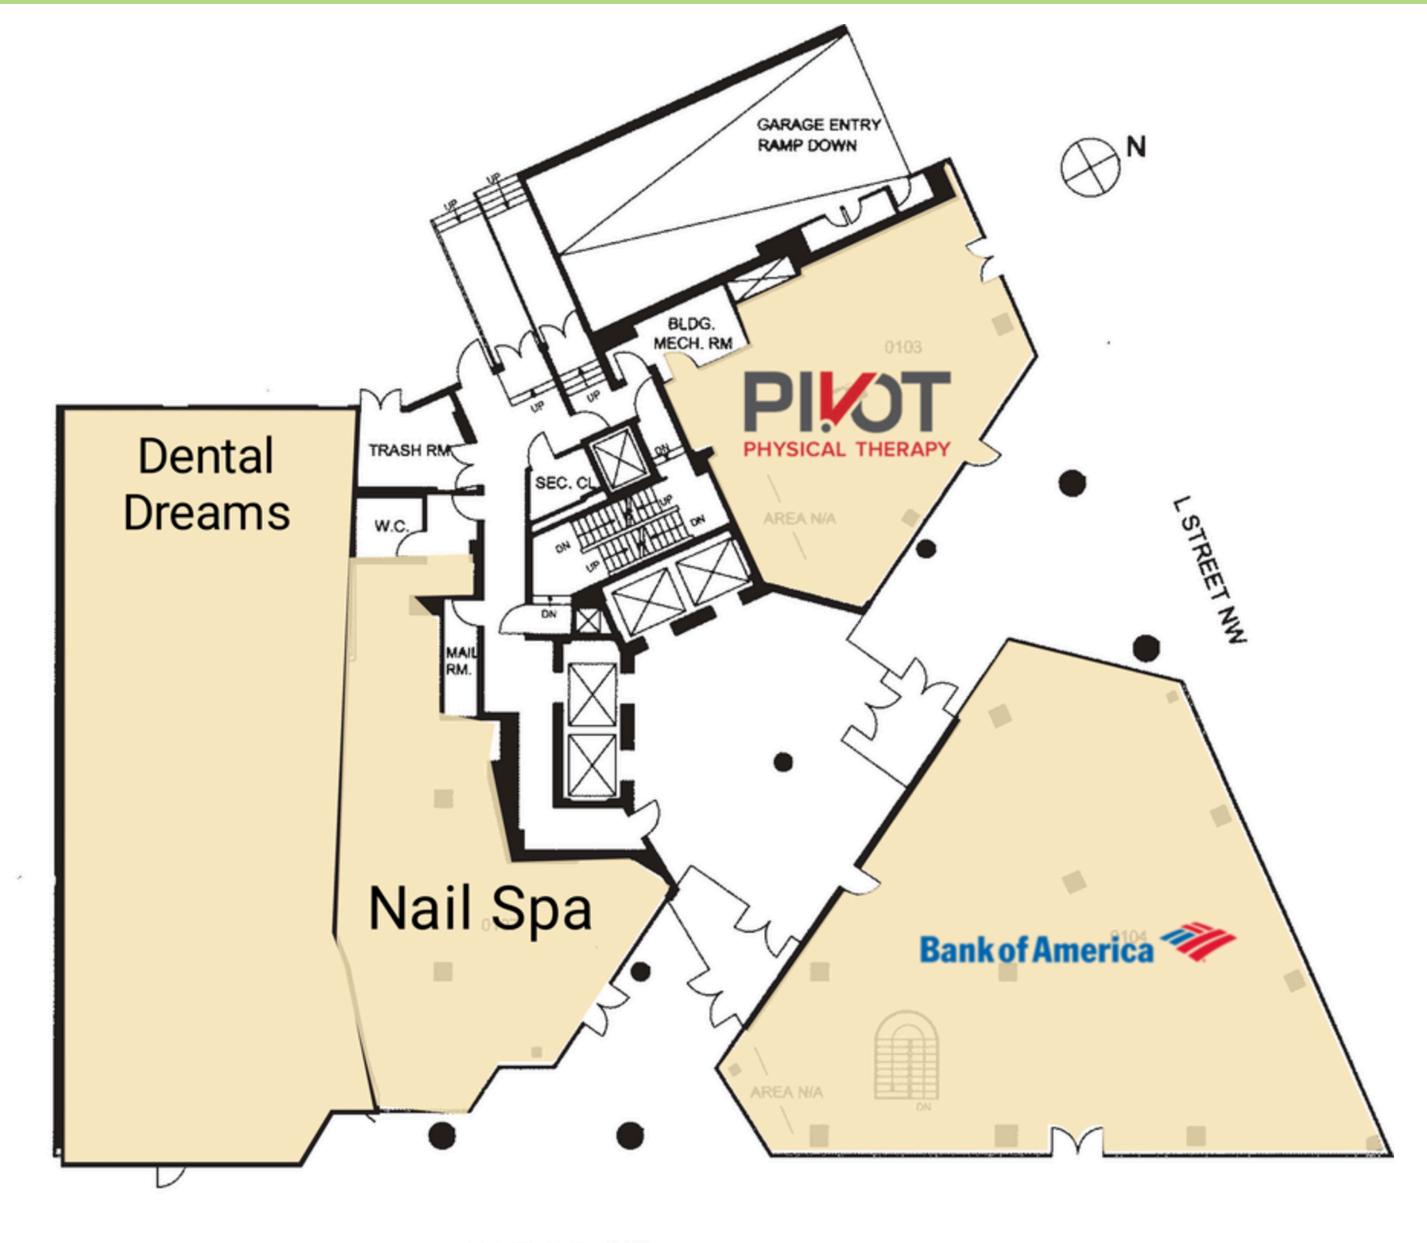

employees working within .25 mile of the site. The space is surrounded by a plethora of high volume hotels including the Loews Madison, Capital Hilton, The St. Regis, Crowne Plaza and The Westin.







#### **2024 Demographics**

|                       | 0.25 mi.              | 0.5 mi.   | 1 mi.    |
|-----------------------|-----------------------|-----------|----------|
| <b>Population</b>     | 3,493                 | 16,758    | 71,718   |
| Daytime<br>Population | 60,673                | 174,784   | 405,285  |
| Household<br>Income   | \$113,960             | \$131,064 | \$71,718 |
| Traffic Counts        | 11,900 on Vermont Ave |           |          |

#### **Area Retailers**



















**1090 Vermont Avenue NW** 

### **The Area**





## **Site Plan**

Space Available



VERMONT AVENUE



## **The Property**





# Discover your next retail opportunity at rappaportco.com



WASHINGTON, D.C. | MARYLAND | VIRGINIA