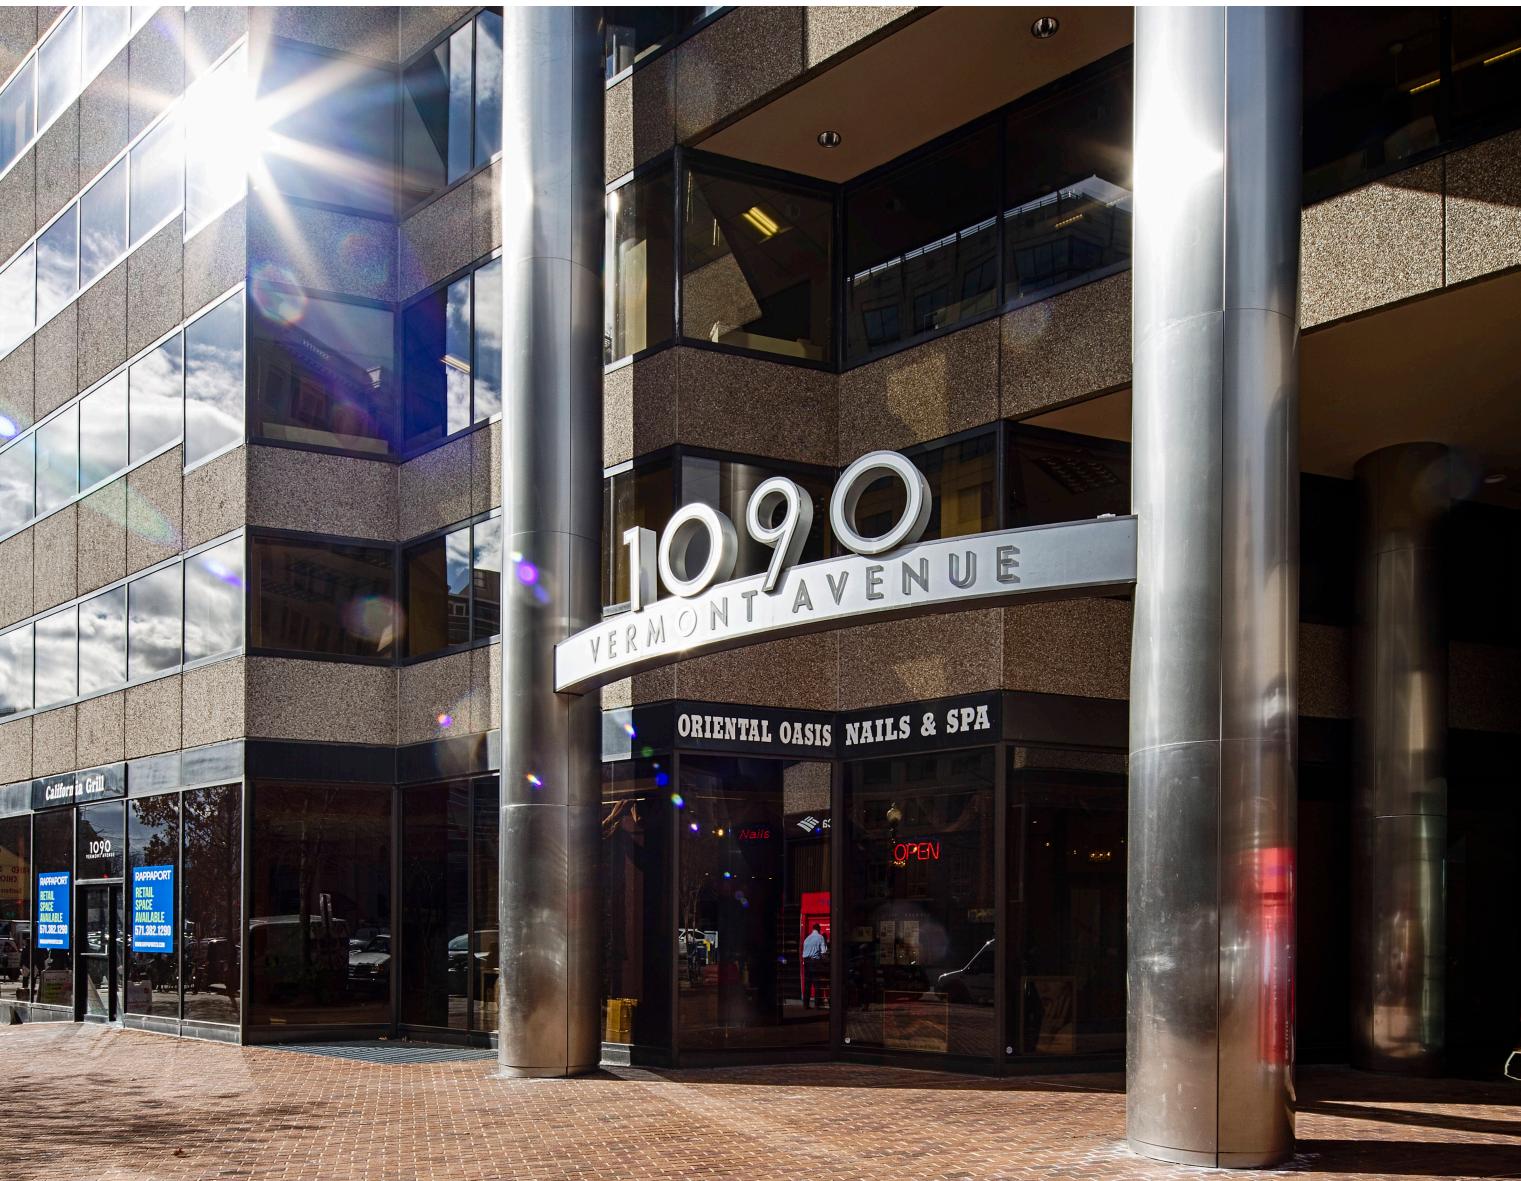

## Washington, DC

Streetfrontage opportunity, three blocks from The White House, facing Vermont Avenue with 10,600 vehicles passing daily. The opportunity is vented for food use. This is an ideal daytime location with over 45,000 employees working within .25 mile of the site. The space is surrounded by a plethora of high volume hotels including the Loews Madison, Capital Hilton, The St. Regis, Crowne Plaza and The Westin.