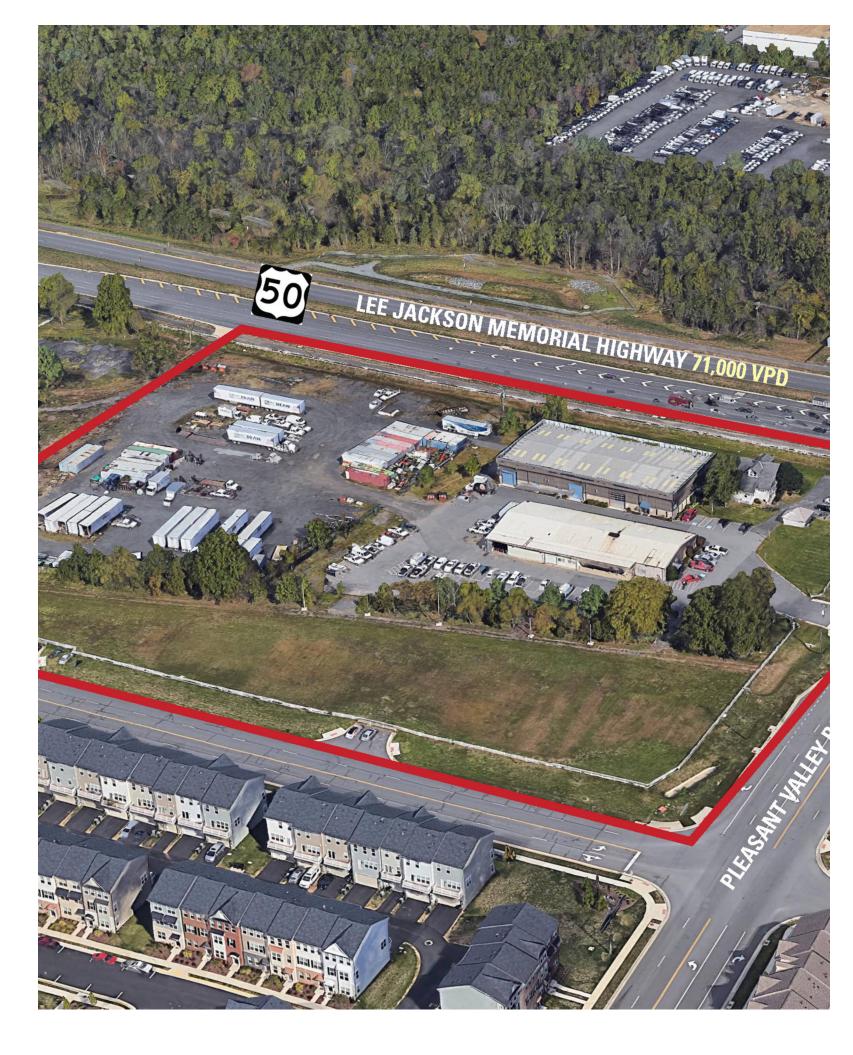

## Chantilly, VA

Highly visible at the signalized intersection of Route 50 and Pleasant Valley Road, these pad site opportunities offer easily accessible and convenient retail options to the densely residential neighborhoods directly behind the site and in the surrounding community. These pad sites located at 25575 Pleasant Valley Road are up to 1.66 acres and less than a mile from Dulles International Airport, boasting frontage along a major roadway with over 71,000 vehicles passing daily.