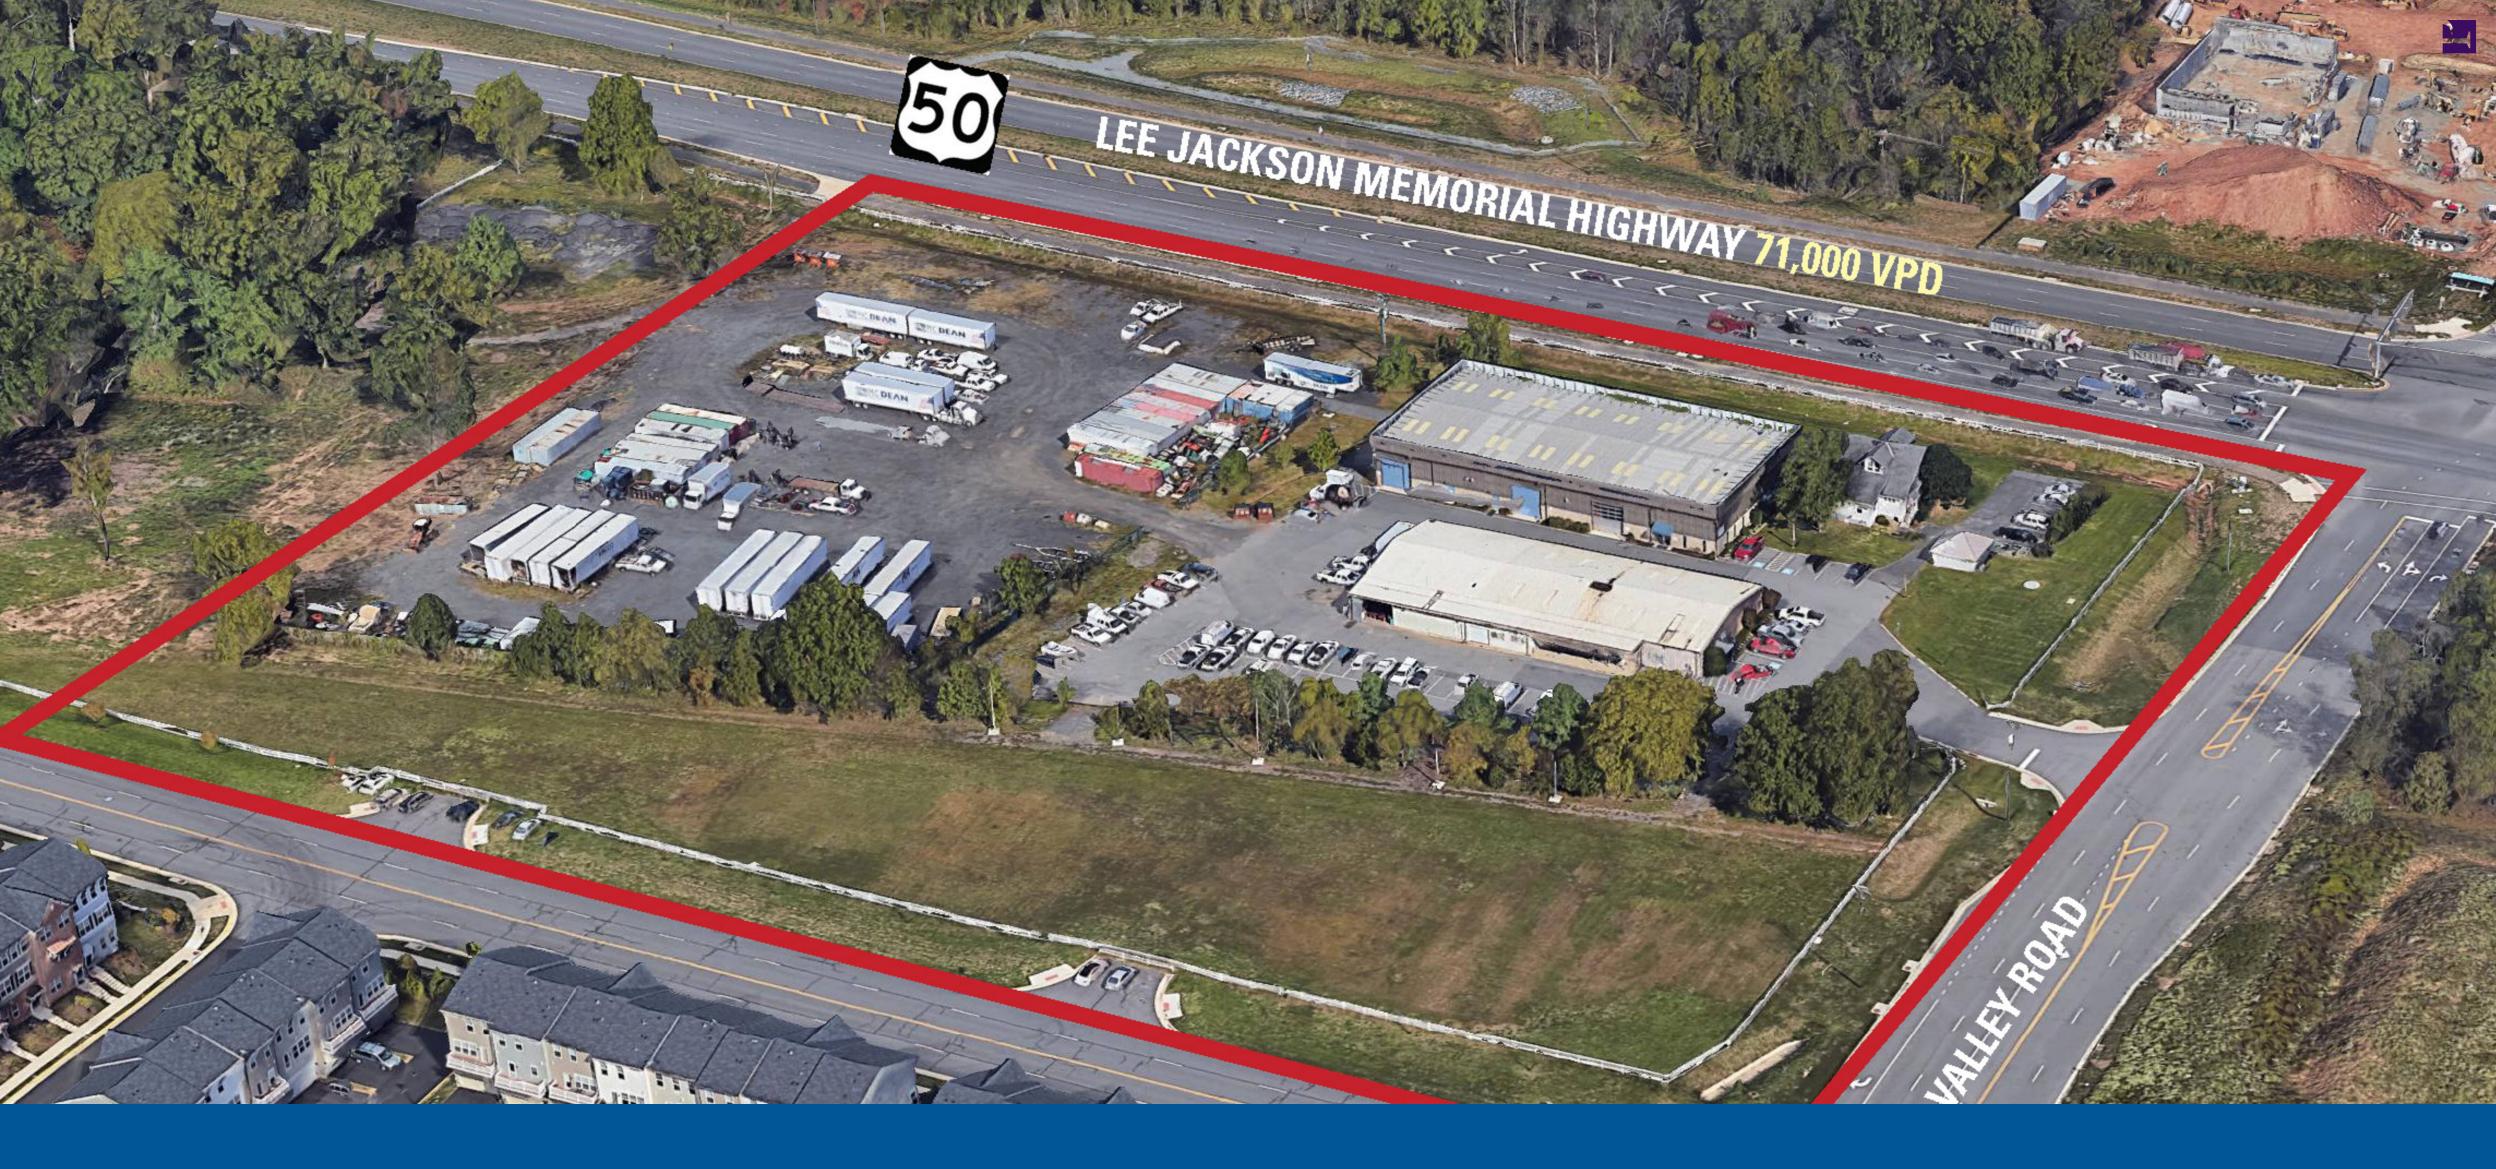

## Chantilly, VA

Highly visible at the signalized intersection of Route 50 and Pleasant Valley Road, these pad site opportunities offer easily accessible and convenient retail options to the densely residential neighborhoods directly behind the site and in the surrounding community. These pad sites located at 25575 Pleasant Valley Road are up to 1.66 acres and less than a mile from Dulles International Airport, boasting frontage along a major roadway with over 71,000 vehicles passing daily.