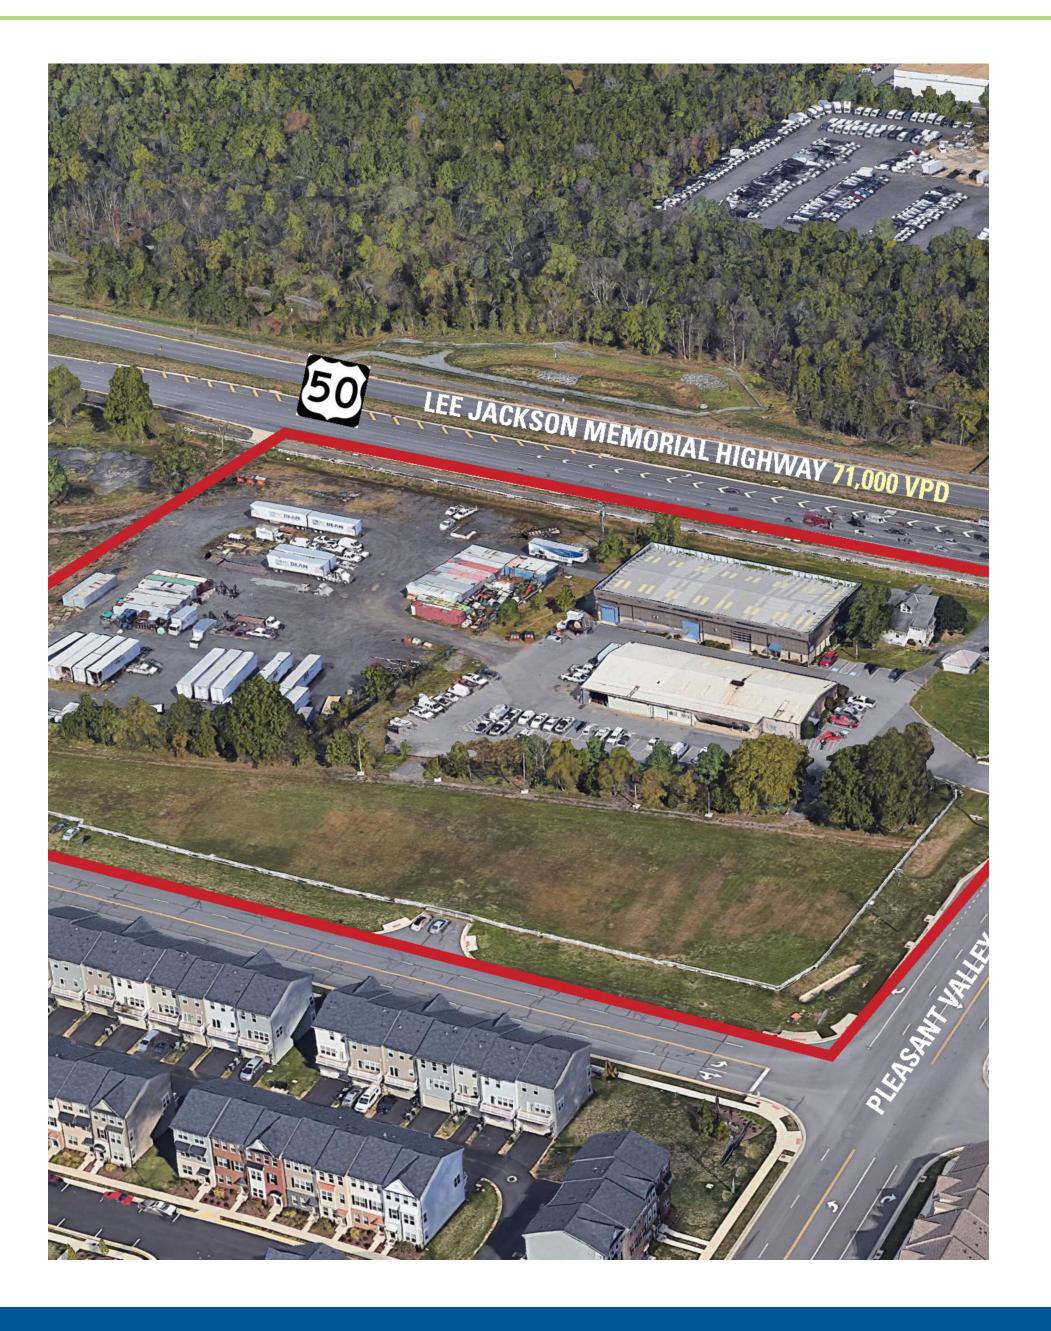

## Chantilly, VA

Highly visible at the signalized intersection of Route 50 and Pleasant Valley Road, these pad site opportunities offer easily accessible and convenient retail options to the densely residential neighborhoods directly behind the site and in the surrounding community. These pad sites located at 25575 Pleasant Valley Road are up to 1.66 acres and less than a mile from Dulles International Airport, boasting frontage along a major roadway with over 71,000 vehicles passing daily.