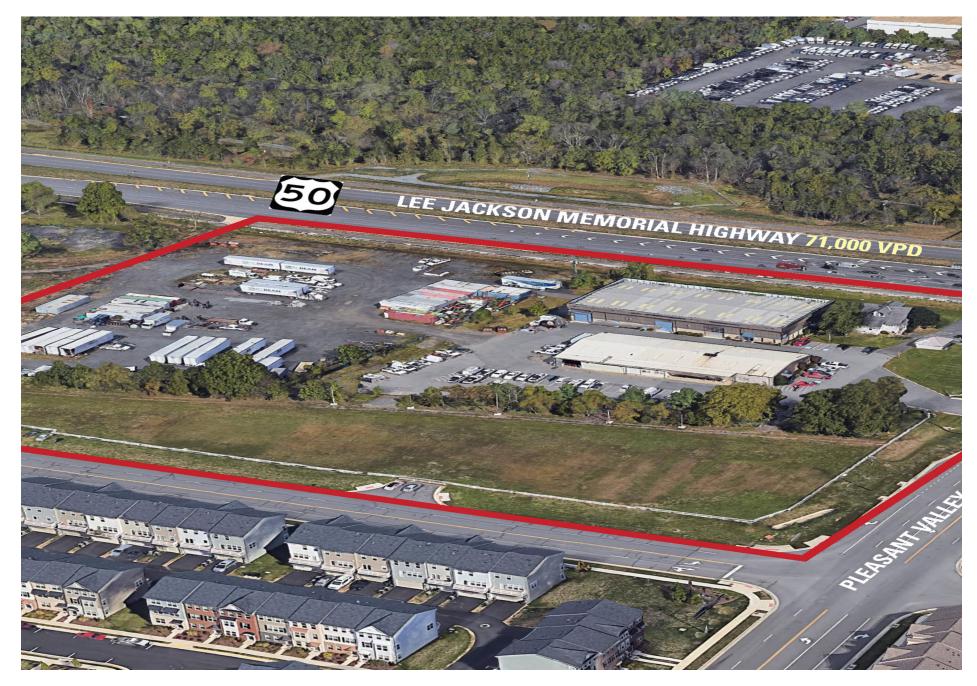

| 65,804    | 174,920   |
| Household<br>Income | \$170,178                                            | \$163,643 | \$168,466 |
| Traffic<br>Counts   | 71,000 on Lee Jackson<br>Memorial Highway (Route 50) |           |           |

#### **Area Retailers**













## Chantilly, VA

Highly visible at the signalized intersection of Route 50 and Pleasant Valley Road, these pad site opportunities offer easily accessible and convenient retail options to the densely residential neighborhoods directly behind the site and in the surrounding community. These pad sites located at 25575 Pleasant Valley Road are up to 1.66 acres and less than a mile from Dulles International Airport, boasting frontage along a major roadway with over 71,000 vehicles passing daily.







#### **2024 Demographics**

|                     | 1 mi.                                                | 3 mi.     | 5 mi.     |
|---------------------|------------------------------------------------------|-----------|-----------|
| <b>Population</b>   | 6,211                                                | 36,229    | 163,683   |
| Daytime Population  | 10,711                                               | 65,804    | 174,920   |
| Household<br>Income | \$170,178                                            | \$163,643 | \$168,466 |
| Traffic Counts      | 71,000 on Lee Jackson<br>Memorial Highway (Route 50) |           |           |

#### **Area Retailers**















### The Area



## **Site Plan**

Space Available





## **The Property**







# Discover your next retai