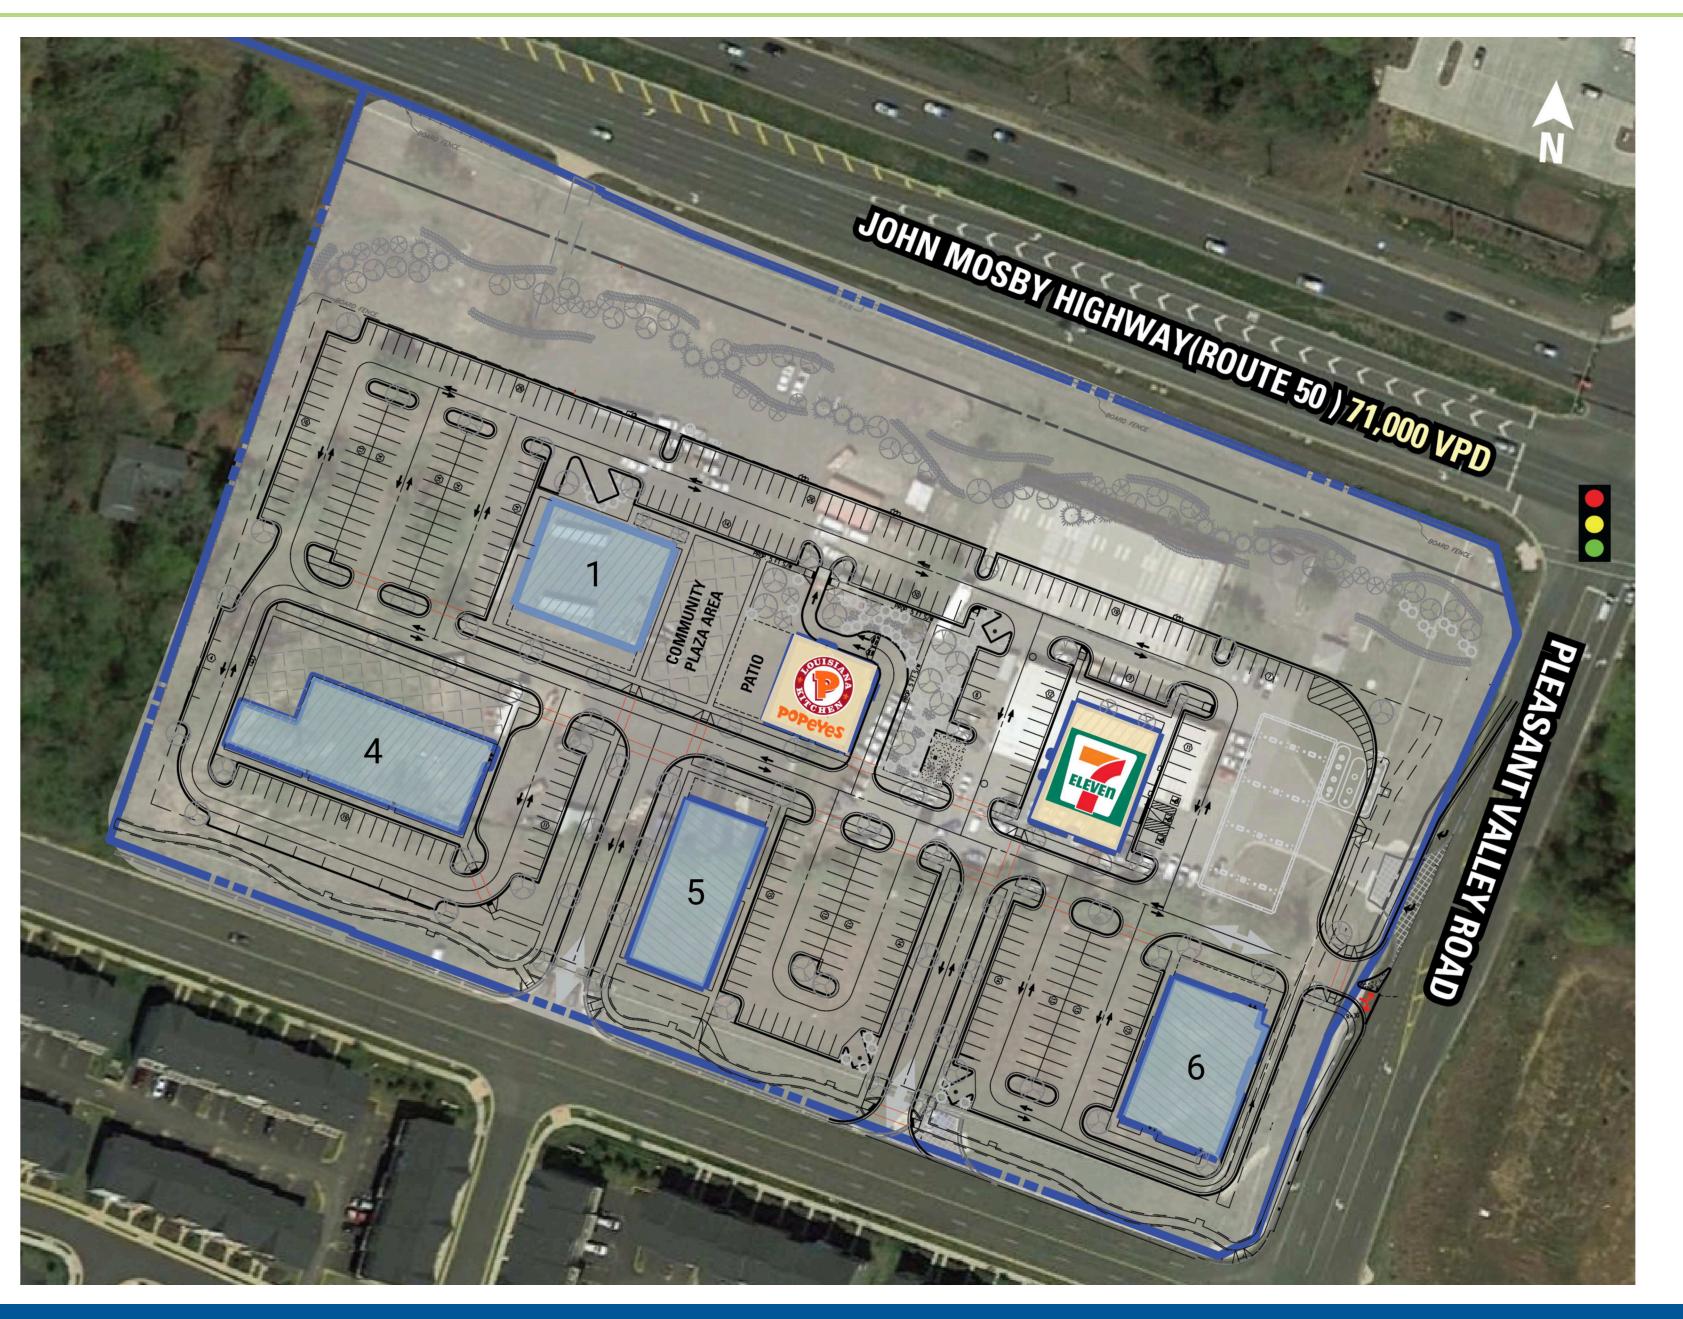

major roadway with over 71,000 vehicles passing daily.







#### **2024 Demographics**

|                     | 1 mi.                                                | 3 mi.     | 5 mi.     |
|---------------------|------------------------------------------------------|-----------|-----------|
| <b>Population</b>   | 6,211                                                | 36,229    | 163,683   |
| Daytime Population  | 10,711                                               | 65,804    | 174,920   |
| Household<br>Income | \$170,178                                            | \$163,643 | \$168,466 |
| Traffic Counts      | 71,000 on Lee Jackson<br>Memorial Highway (Route 50) |           |           |

#### **Area Retailers**















### The Area



## **Site Plan**

Space Available





## **The Property**







# Discover your next retail opportunity at rappaportco.com



WASHINGTON, D.C. | MARYLAND | VIRGINIA

#### LOUDOUN GATEWAY | 25575 PLEASANT VALLEY ROAD, CHANTILLY, VA

Chris Pamboukian | cpamboukian@rappaportco.com | 571.382.1217