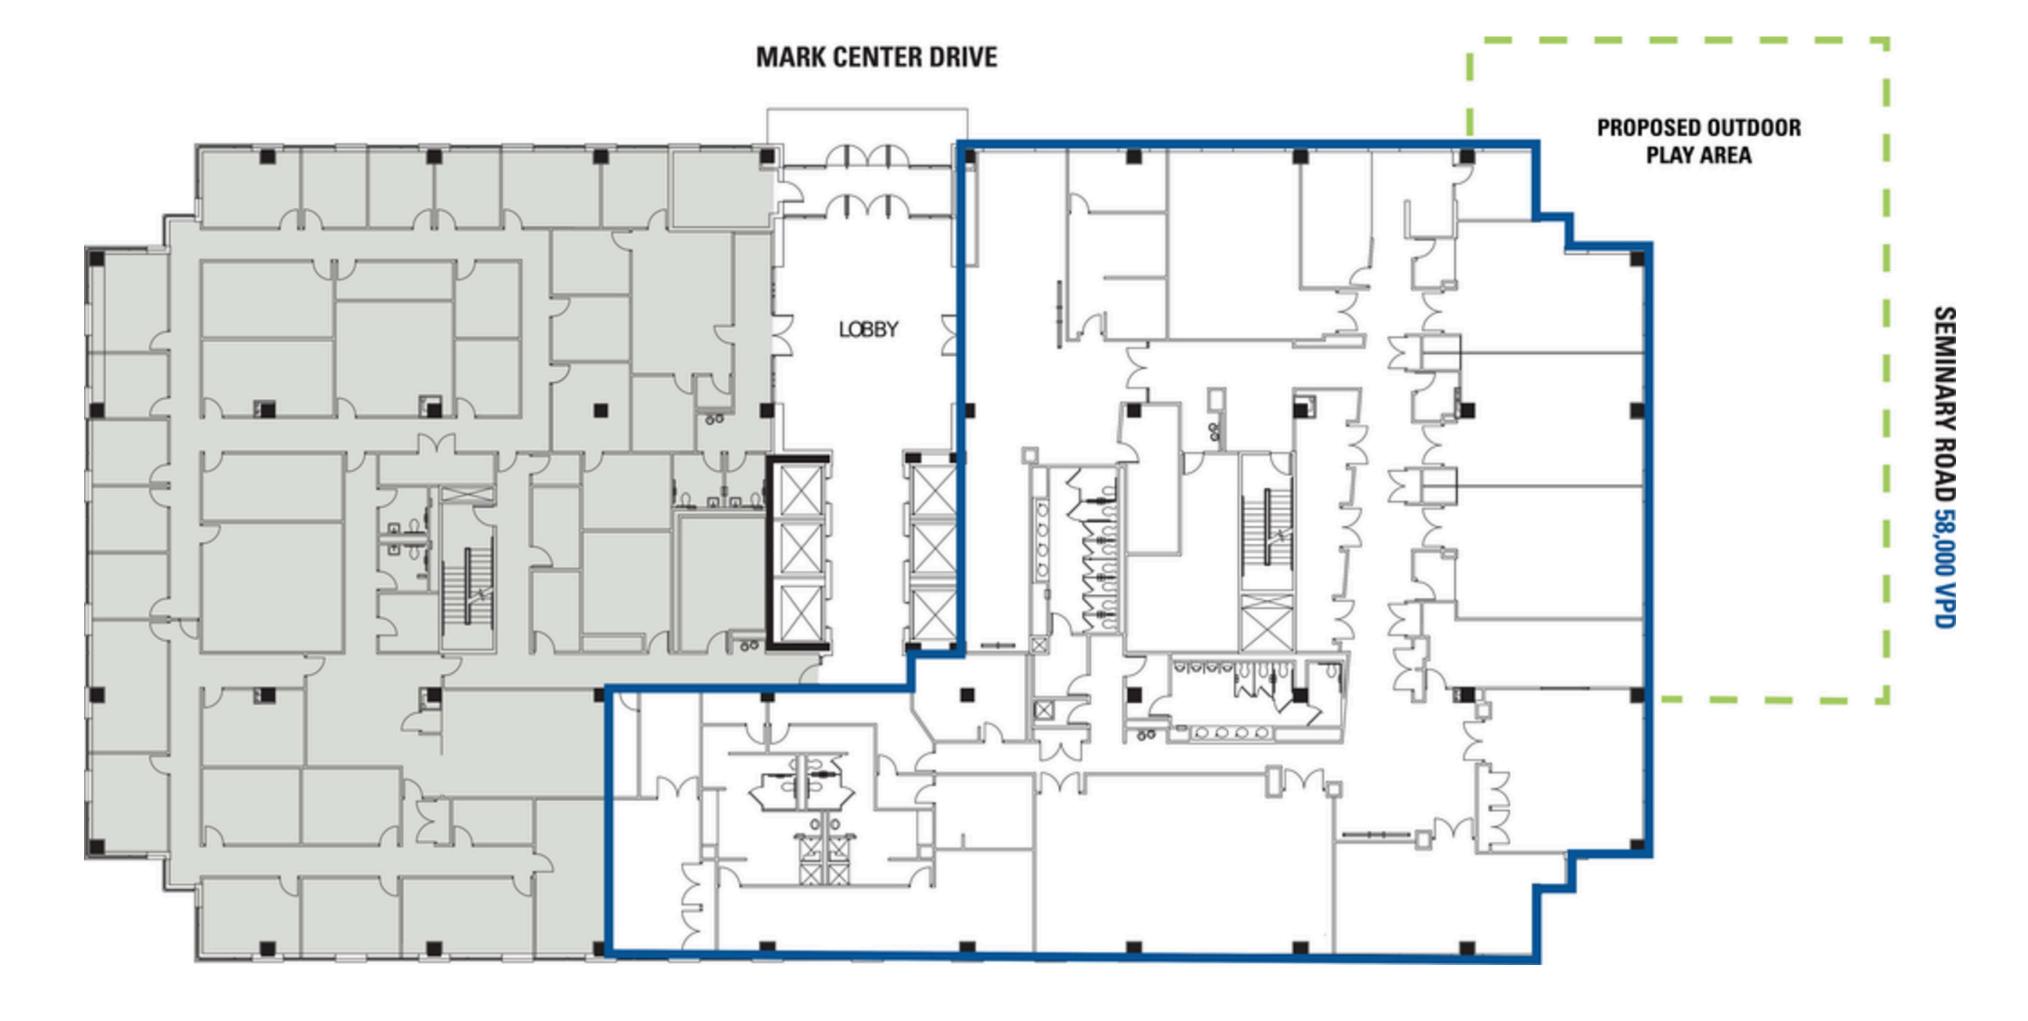

d professional and residential region through ample on-site parking, easy access to I-395 and Seminary Road, as well as a transit station just steps away with connections to Van Dorn, King Street, Braddock Road, and Pentagon stations.







## **2024 Demographics**

|                     | 1 mi.                   | 3 mi.     | 5 mi.     |
|---------------------|-------------------------|-----------|-----------|
| <b>Population</b>   | 41,602                  | 251,411   | 576,918   |
| Daytime Population  | 32,645                  | 186,886   | 603,268   |
| Household<br>Income | \$104,217               | \$124,231 | \$145,213 |
| Traffic<br>Counts   | 58,000 on Seminary Road |           |           |

#### **Area Retailers**















# The Area



# **Site Plan**

Space Available





# **The Property**





# Discover your next retail opportunity at rappaportco.com



WASHINGTON, D.C. | MARYLAND | VIRGINIA