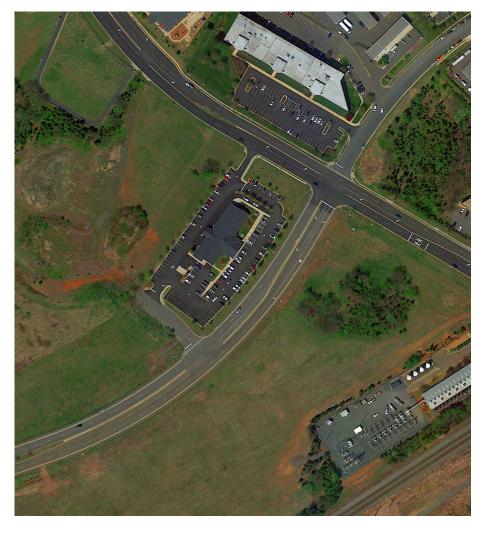

## Manassas, VA

The Landing is a new 40 acre mixed-use development located at the intersection of Prince William County Parkway and Route 28 (Nokesville Rd) and has build-to-suit opportunities for retail, restaurant, fitness and offices. The opportunity includes 1-8 acre land bays that are available for sale or ground lease. Retail and office buildings will also be available for lease. The project will attract visitors from Manassas Regional Airport as well as commuters from Broad Run Station. The Landing offers great visibility and will benefit from a 110-room hotel, office space and the surrounding residential development.

## **Site Plan**