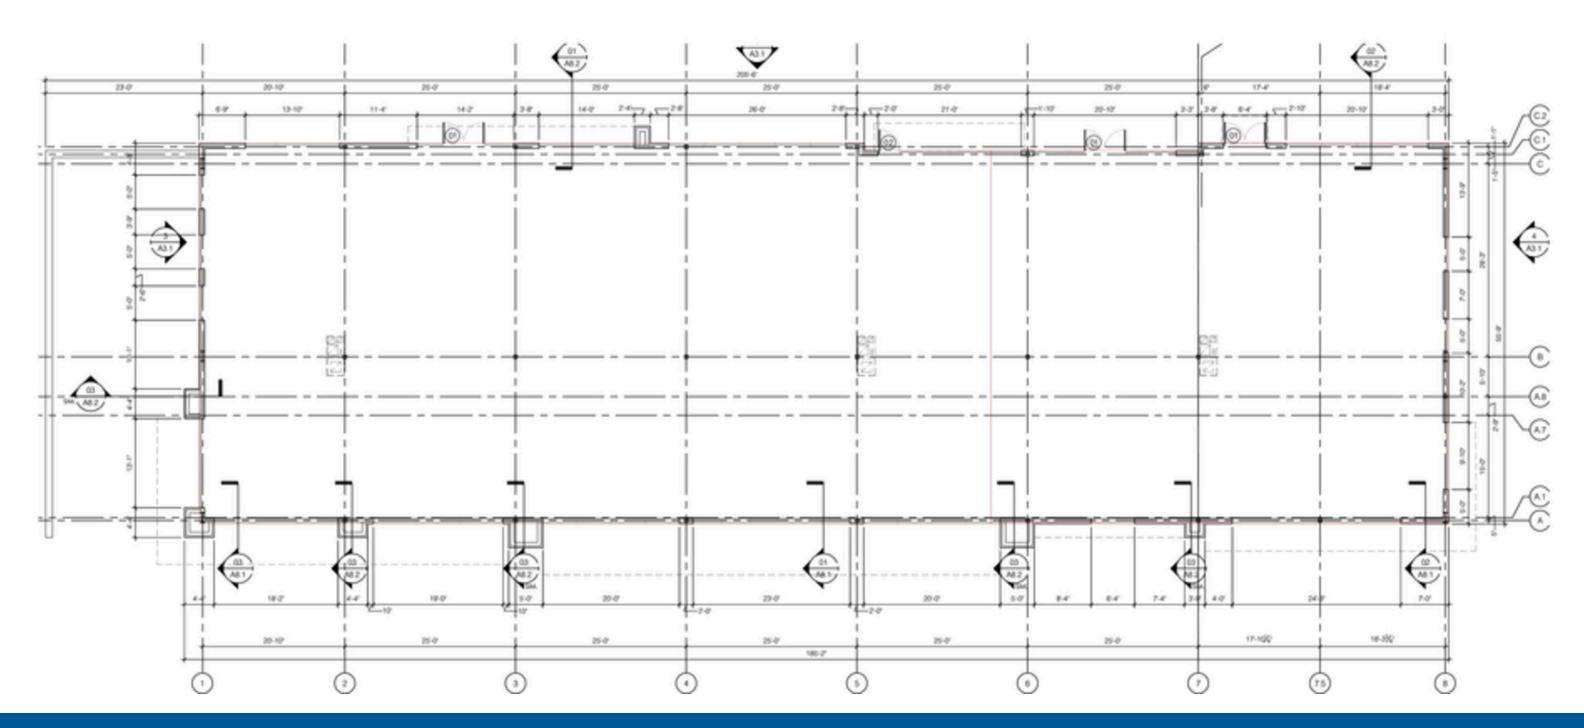

as well as commuters from Broad Run Station. The Landing offers great visibility and will benefit from a 110-room hotel, office space and the surrounding residential development.







## **2024 Demographics**

|                     | 3 mi.                               | 5 mi.     |
|---------------------|-------------------------------------|-----------|
| <b>Population</b>   | 63,936                              | 159,828   |
| Daytime Population  | 39,293                              | 73,525    |
| Household<br>Income | \$106,793                           | \$107,283 |
| Traffic<br>Counts   | 40,000 on Prince William<br>Parkway |           |

#### **Area Retailers**

















## The Area



# RETAIL & OFFICE BUILDING SOUTH ELEVATION

## **Site Plan**



#### Space Available





# **The Property**







# Discover your next retail opportunity at rappaportco.com



WASHINGTON, D.C. | MARYLAND | VIRGINIA

## THE LANDING | 9800 GODWIN DR, MANASSAS, VA

Susan Bourgeois | sbourgeois@rappaportco.com | 571.382.1288