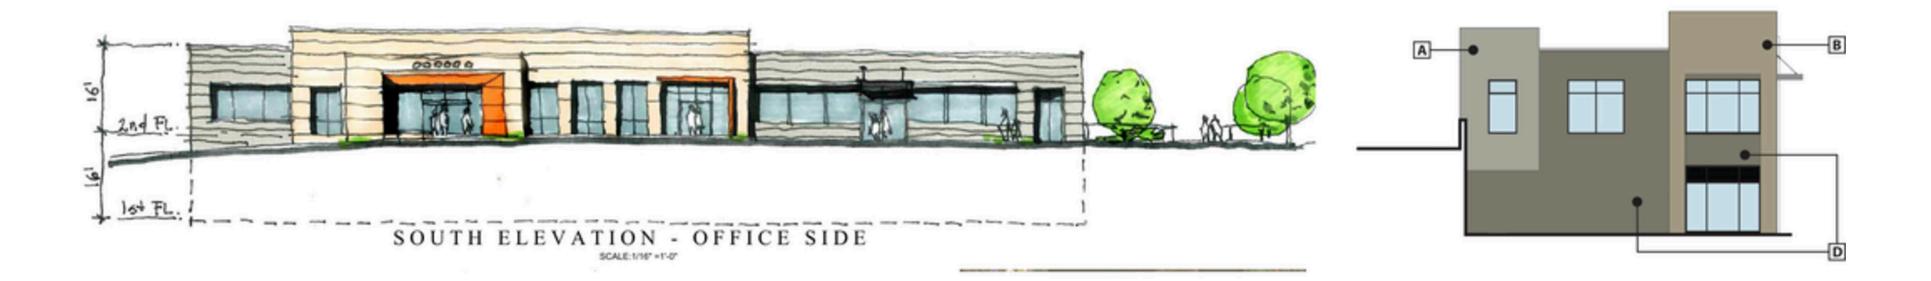

anassas Regional Airport as well as commuters from Broad Run Station. The Landing offers great visibility and will benefit from a 110-room hotel, office space and the surrounding residential development.







## **2024 Demographics**

|                     | 3 mi.                               | 5 mi.     |
|---------------------|-------------------------------------|-----------|
| <b>Population</b>   | 63,936                              | 159,828   |
| Daytime Population  | 39,293                              | 73,525    |
| Household<br>Income | \$106,793                           | \$107,283 |
| Traffic<br>Counts   | 40,000 on Prince William<br>Parkway |           |

#### **Area Retailers**

















## The Area



# RETAIL & OFFICE BUILDING SOUTH ELEVATION

## **Site Plan**



#### Space Available





# **The Property**







# Discover your next retail opportunity at rappaportco.com



WASHINGTON, D.C. | MARYLAND | VIRGINIA

## THE LANDING | 9800 GODWIN DR, MANASSAS, VA

Susan Bourgeois | sbourgeois@rappaportco.com | 571.382.1288