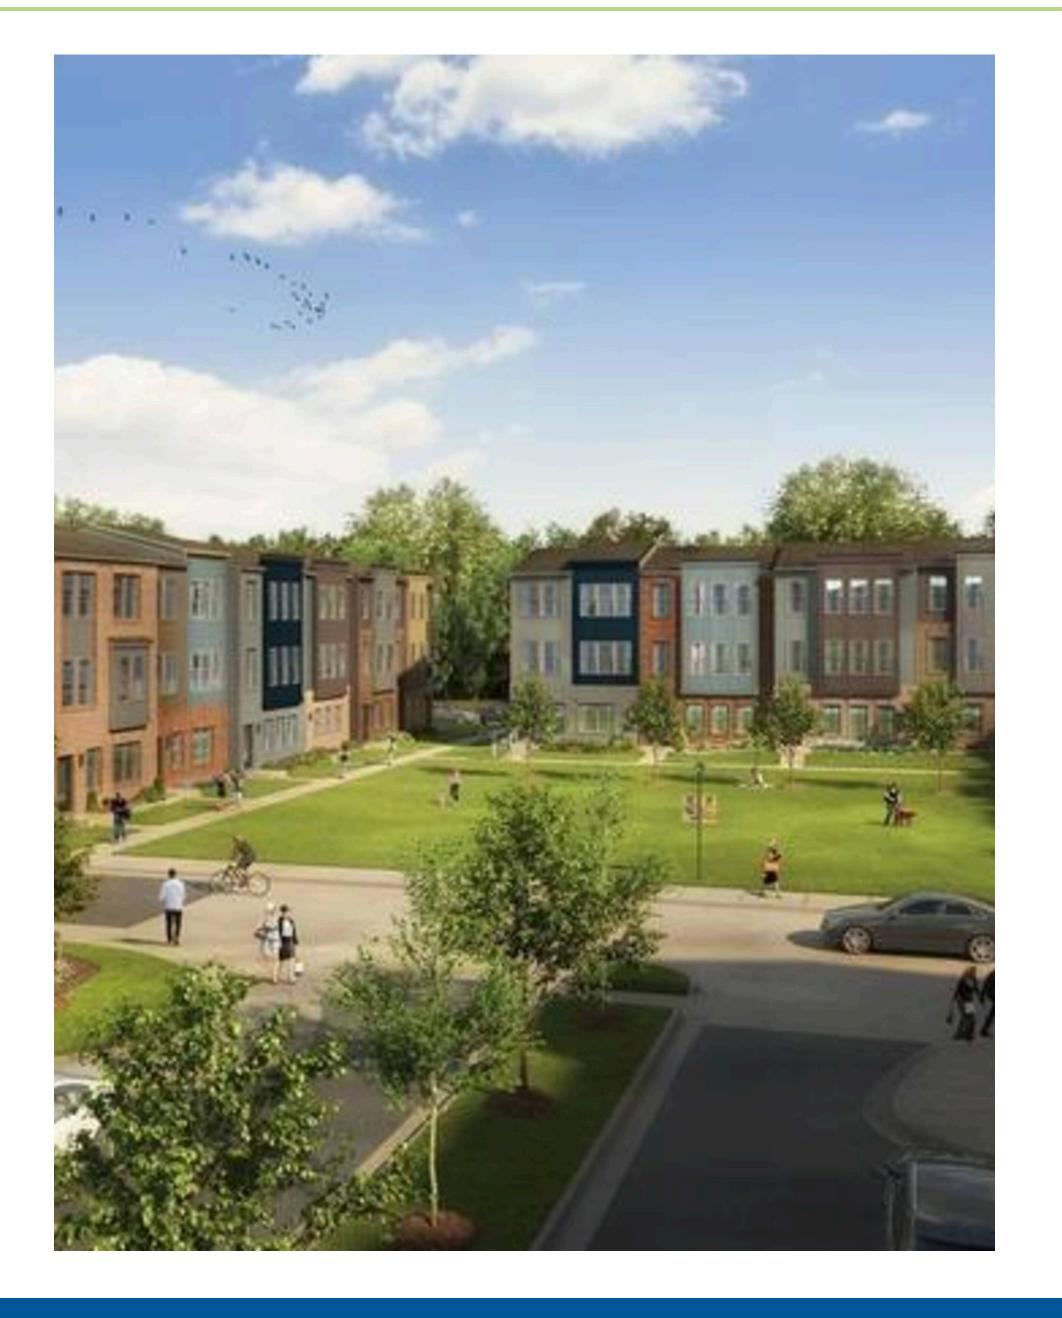

## Manassas, VA

The Landing is a new 40 acre mixed-use development located at the intersection of Prince William County Parkway and Route 28 (Nokesville Rd) and has build-to-suit opportunities for retail, restaurant, fitness and offices. The opportunity includes 1-8 acre land bays that are available for sale or ground lease. Retail and office buildings will also be available for lease. The project will attract visitors from Manassas Regional Airport as well as commuters from Broad Run Station. The Landing offers great visibility and will benefit from a 110-room hotel, office space and the surrounding residential development.