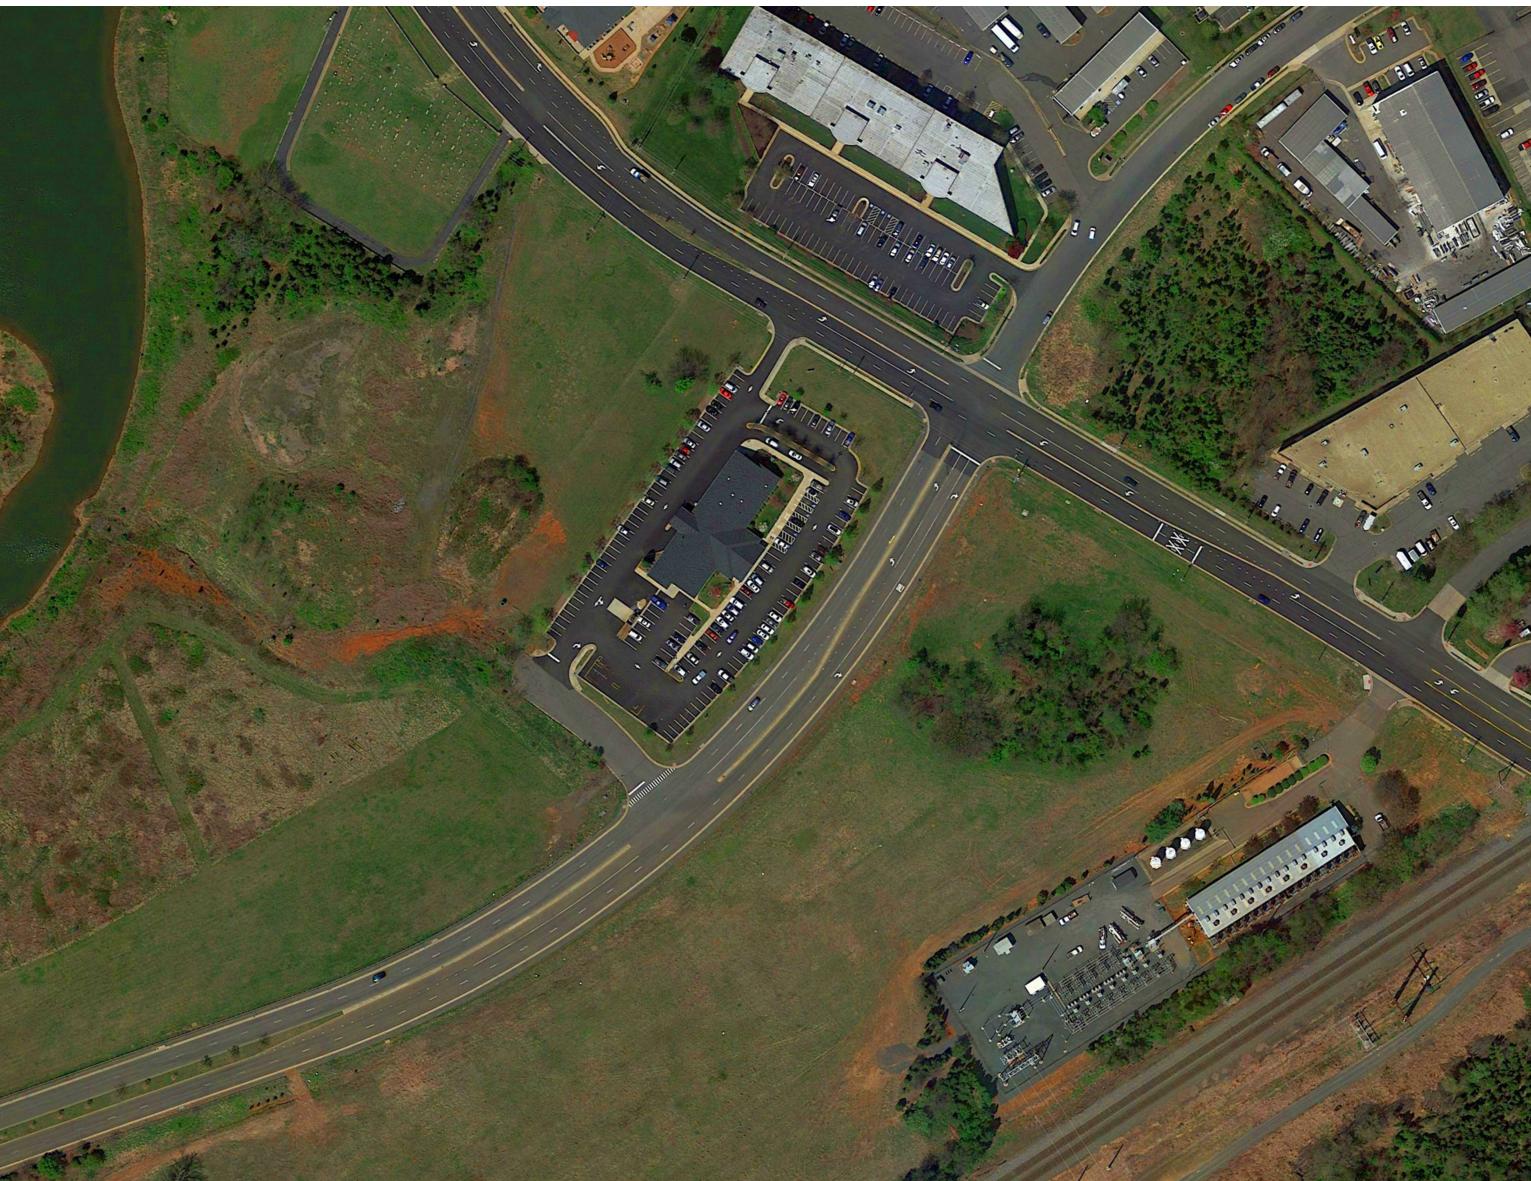

## Manassas, VA

The Landing is a new 40 acre mixed-use development located at the intersection of Prince William County Parkway and Route 28 (Nokesville Rd) and has build-to-suit opportunities for retail, restaurant, fitness and offices. The opportunity includes 1-8 acre land bays that are available for sale or ground lease. Retail and office buildings will also be available for lease. The project will attract visitors from Manassas Regional Airport as well as commuters from Broad Run Station. The Landing offers great visibility and will benefit from a 110-room hotel, office space and the surrounding residential development.

## The Area