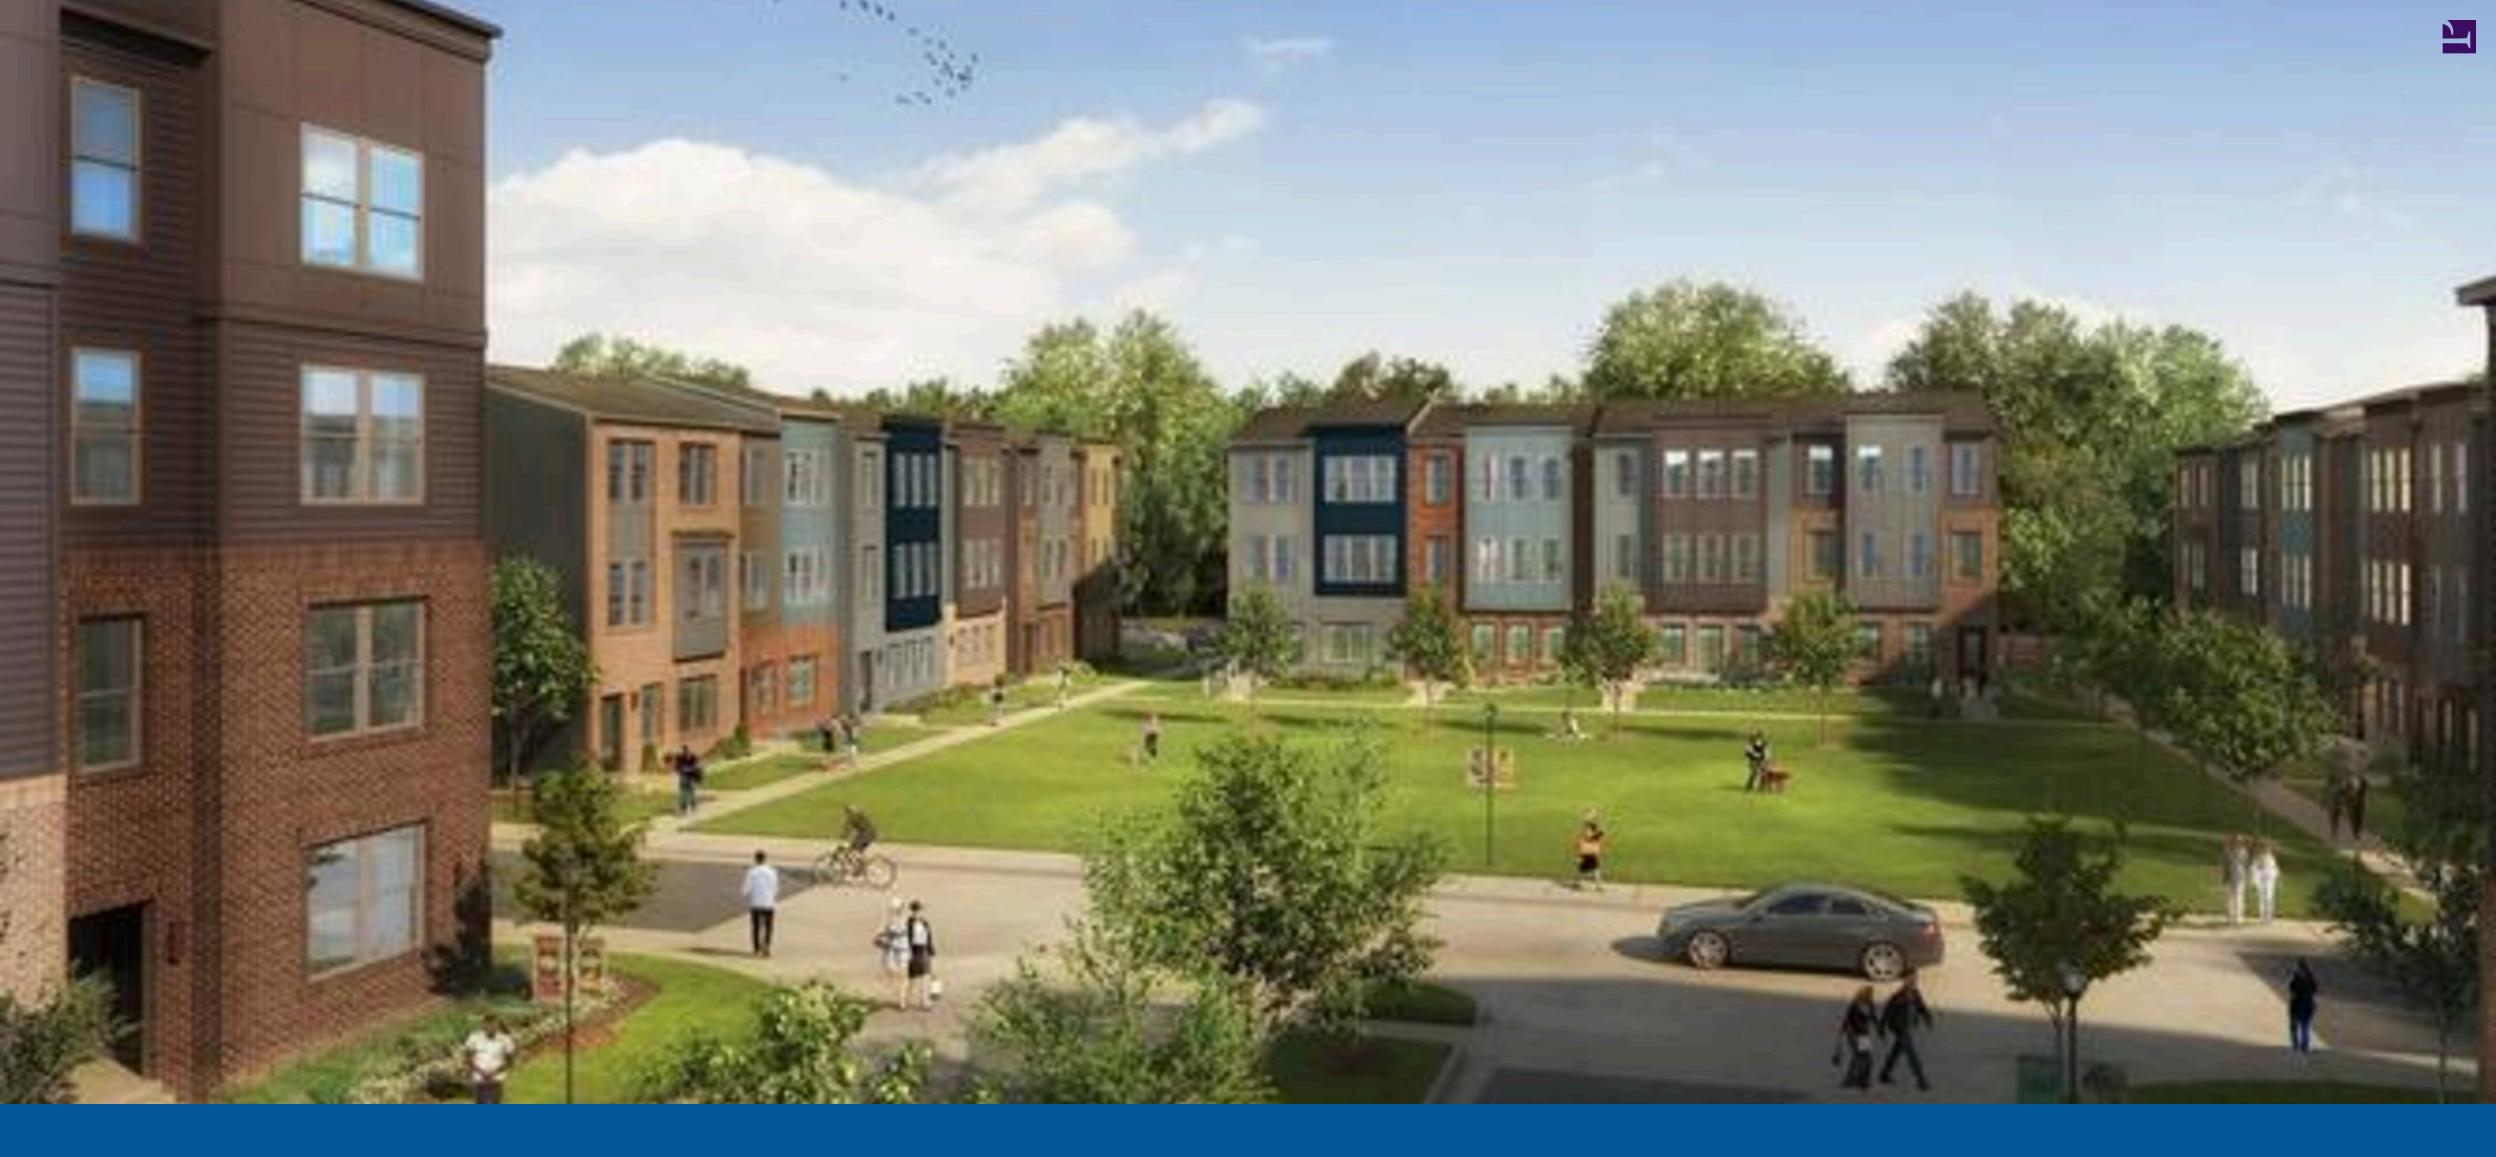

## Manassas, VA

The Landing is a new 40 acre mixed-use development located at the intersection of Prince William County Parkway and Route 28 (Nokesville Rd) and has build-to-suit opportunities for retail, restaurant, fitness and offices. The opportunity includes 1-8 acre land bays that are available for sale or ground lease. Retail and office buildings will also be available for lease. The project will attract visitors from Manassas Regional Airport as well as commuters from Broad Run Station. The Landing offers great visibility and will benefit from a 110-room hotel, office space and the surrounding residential development.