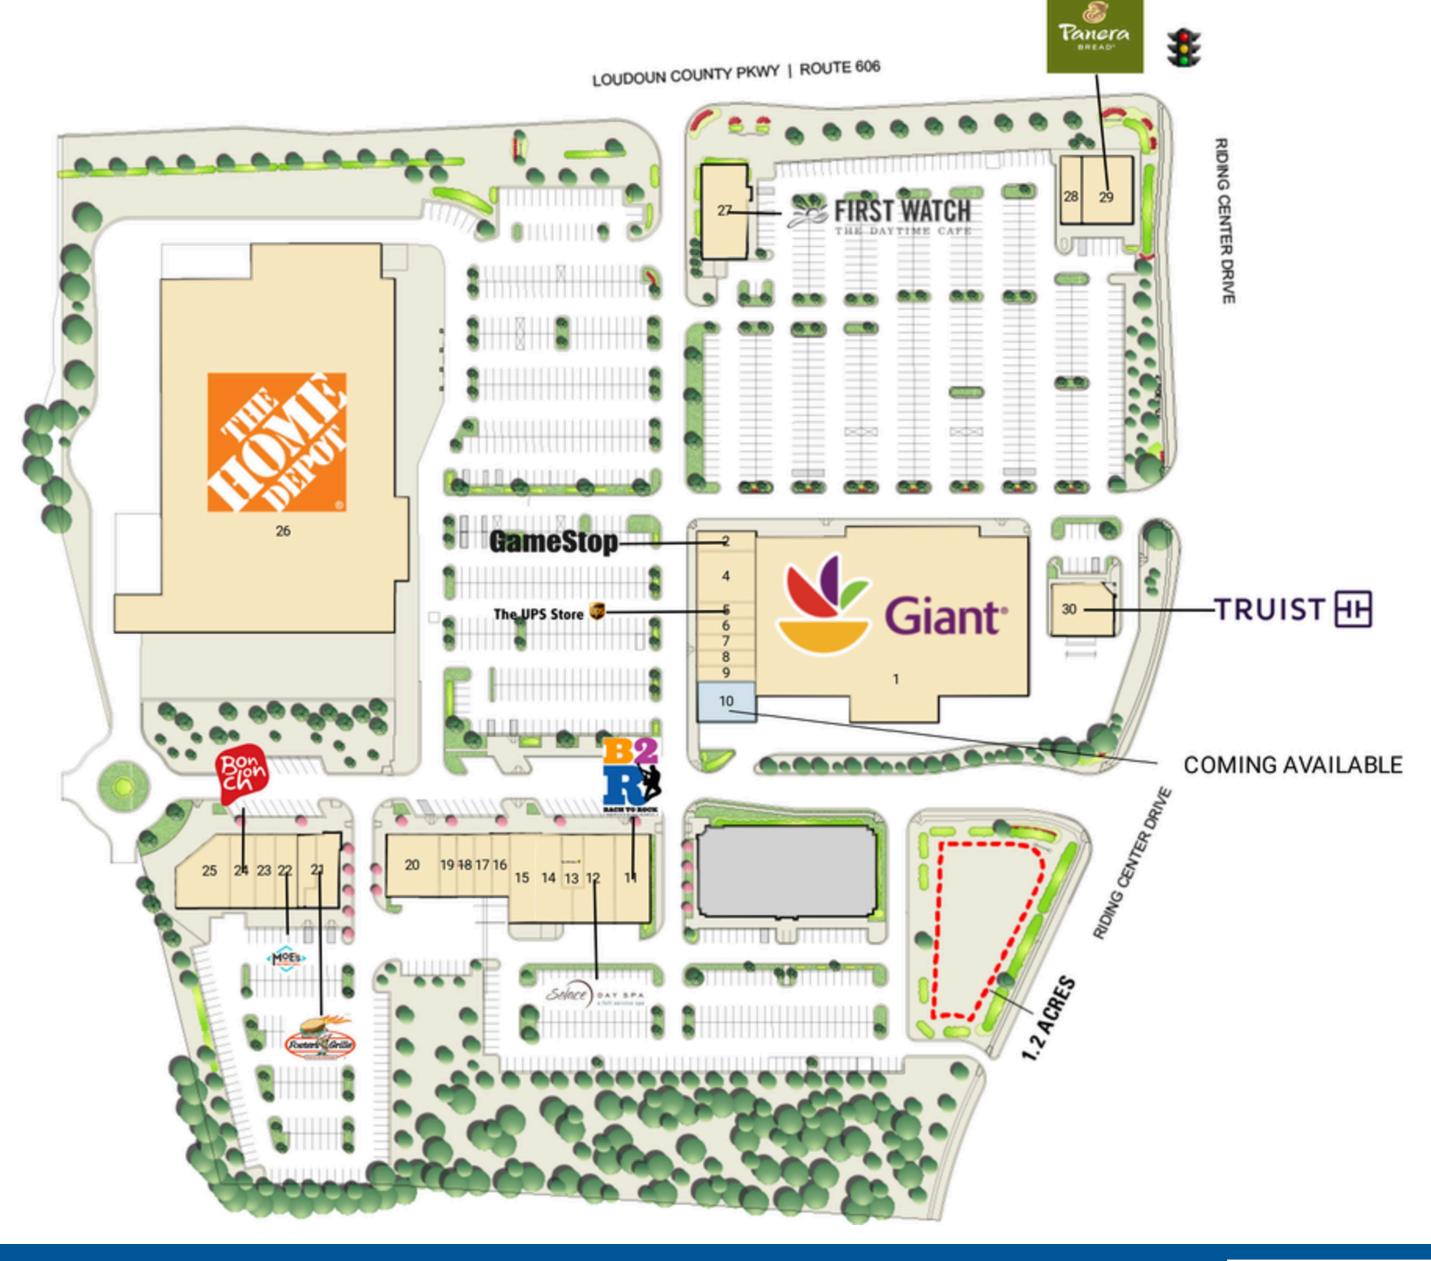

## **Site Plan**

Space Available

## **Tenant List**

| Space # | Sq. Ft.   | Tenant                |
|---------|-----------|-----------------------|
| 1       | 60,612 SF | Giant                 |
| 2       | 1,499 SF  | GameStop              |
| 4       | 3,857 SF  | Hallmark Gold Crown   |
| 5       | 1,166 SF  | The UPS Store         |
| 6       | 1,166 SF  | Hair Cuttery          |
| 7       | 1,166 SF  | Subway                |
| 8       | 1,167 SF  | Fit Right Kids Shoes  |
| 9       | 1,185 SF  | AT&T                  |
| 10      | 1,568 SF  | South Riding Cleaners |
| 11      | 4,004 SF  | Bach to Rock          |

| Space # | Sq. Ft.  | Tenant                |
|---------|----------|-----------------------|
| 12      | 3,533 SF | Solace Day Spa        |
| 13      | 1,500 SF | Wine Styles           |
| 14      | 6,572 SF | Topkick Martial Arts  |
| 16      | 1,420 SF | Wireless Zone         |
| 17      | 1,400 SF | South Riding Dentist  |
| 18      | 1,400 SF | Lease Pending         |
| 19      | 1,400 SF | China Taste           |
| 20      | 4,165 SF | Ford's Fish Shack     |
| 21      | 4,026 SF | Pet Valu              |
| 22      | 2,168 SF | Moe's Southwest Grill |
|         |          |                       |

| Space # | Sq. Ft.    | Tenant                  |
|---------|------------|-------------------------|
| 23      | 1,677 SF   | Tropical Smoothie Cafe  |
| 24      | 2,365 SF   | Bonchon                 |
| 25      | 4,024 SF   | Los Toltecos            |
| 26      | 138,537 SF | The Home Depot          |
| 27      | 5,142 SF   | Ruby Tuesday            |
| 28      | 1,800 SF   | Manhattan Pizza Company |
| 29      | 4,200 SF   | Panera Bread            |
| 30      | 3,872 SF   | SunTrust Bank           |
| -       | ·          |                         |