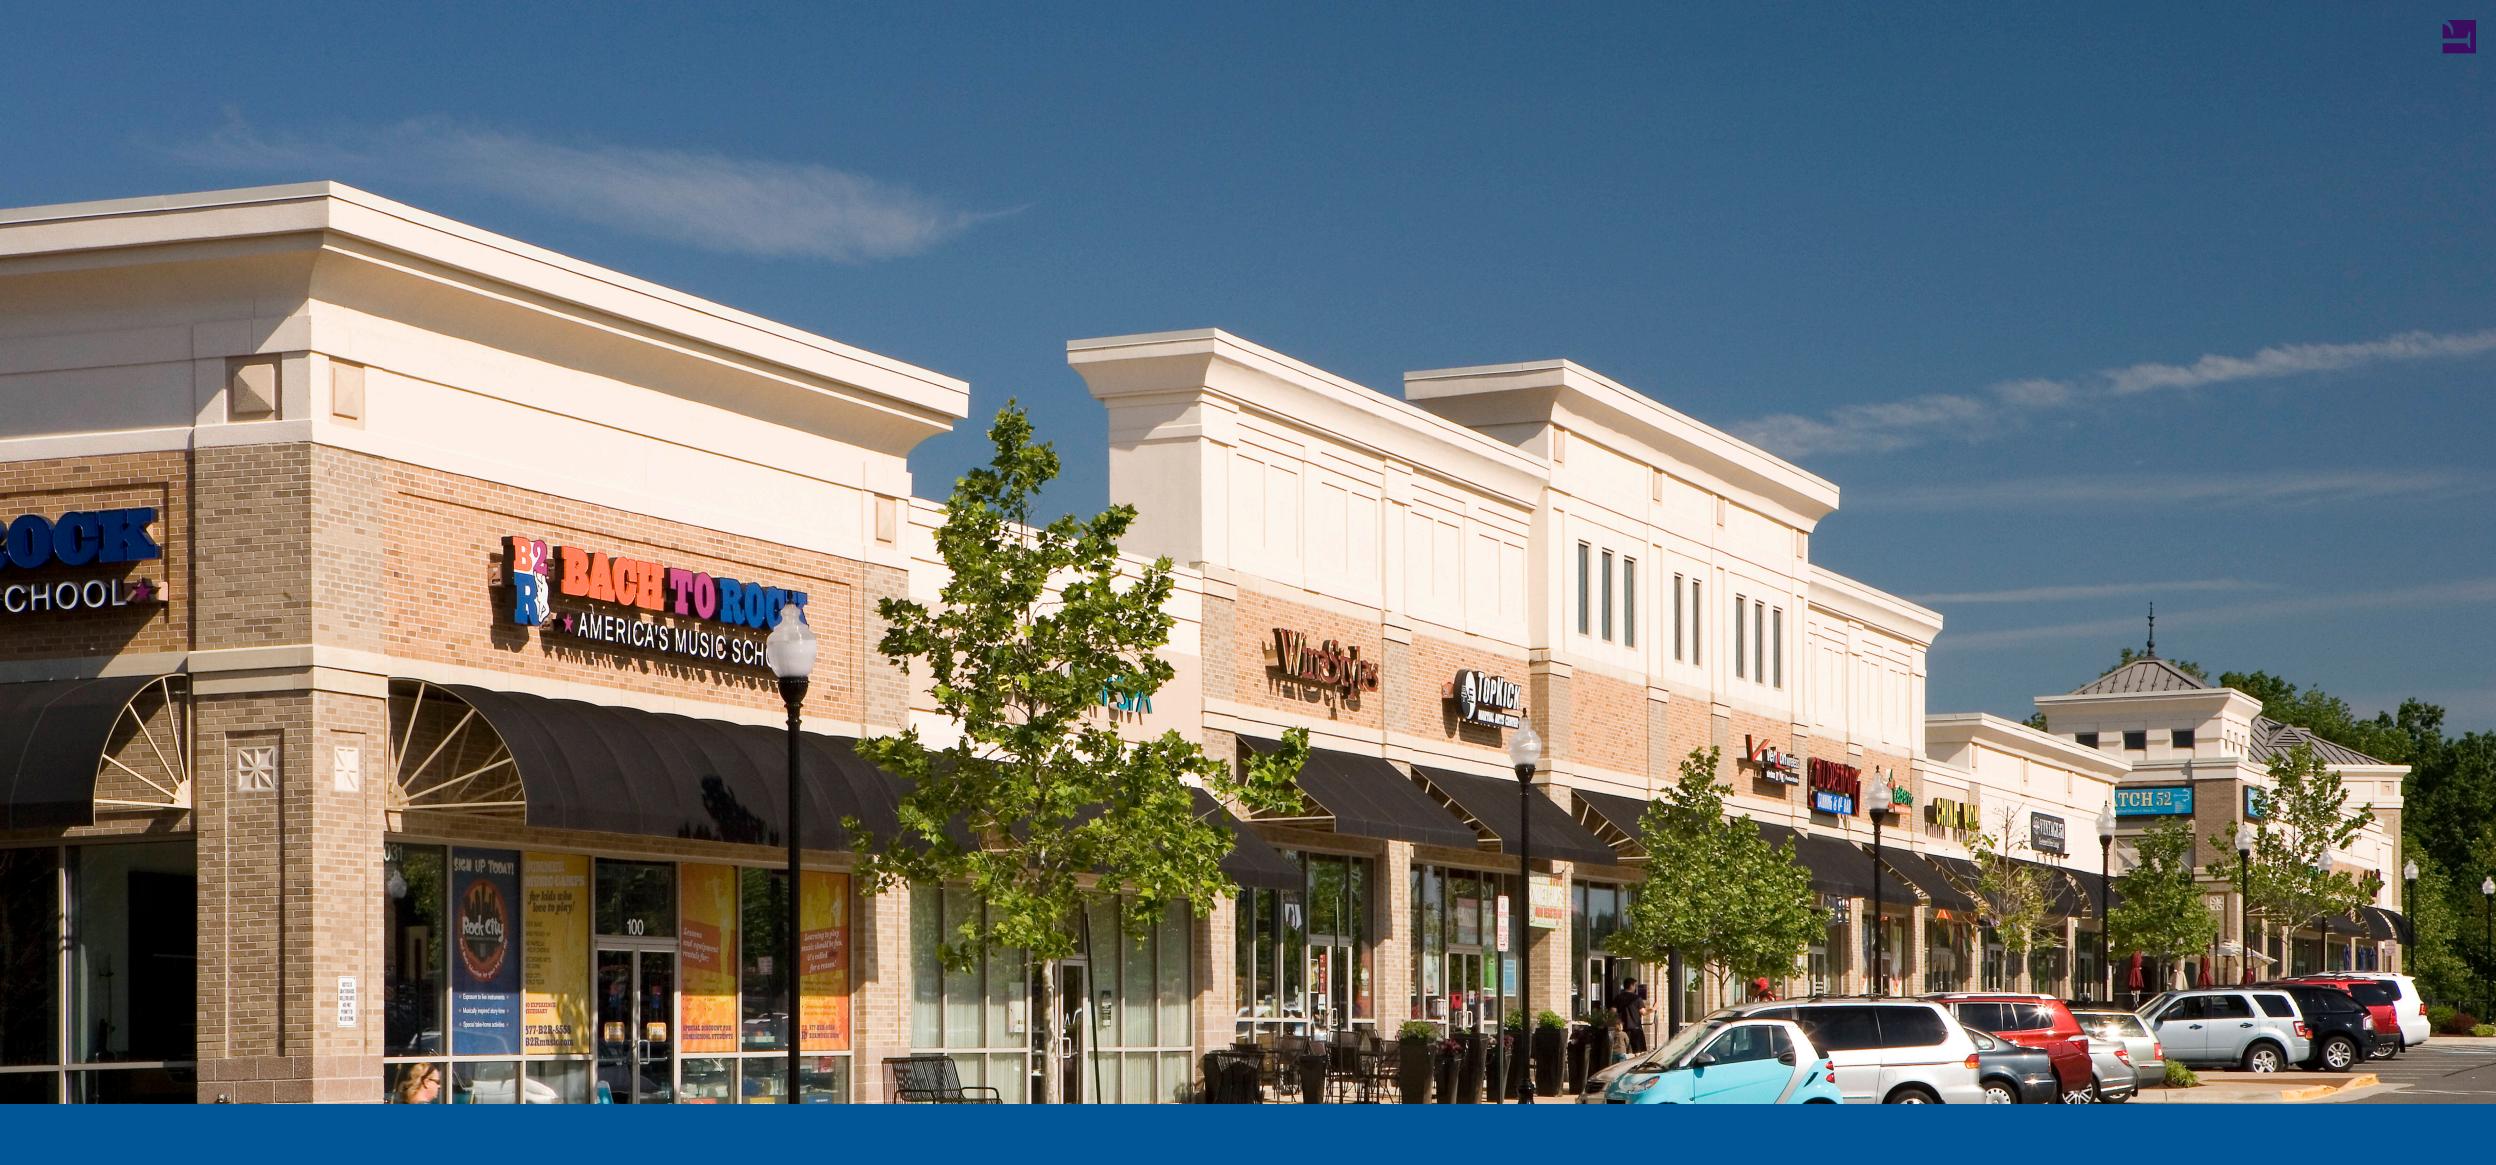

### Chantilly, VA

Anchored by The Home Depot and Giant Food this 266,591 square-foot community center is prominently located at the intersection of Route 50 and Loudon County Parkway. The center benefits from high household incomes of more than \$161,351 (w/in 5 miles) and is 15-minute drive to Dulles International Airport. Co-tenants include PetValu, GameStop, Hair Cuttery and a variety of family-style and carry-out restaurants.

#### **Co-Tenants**