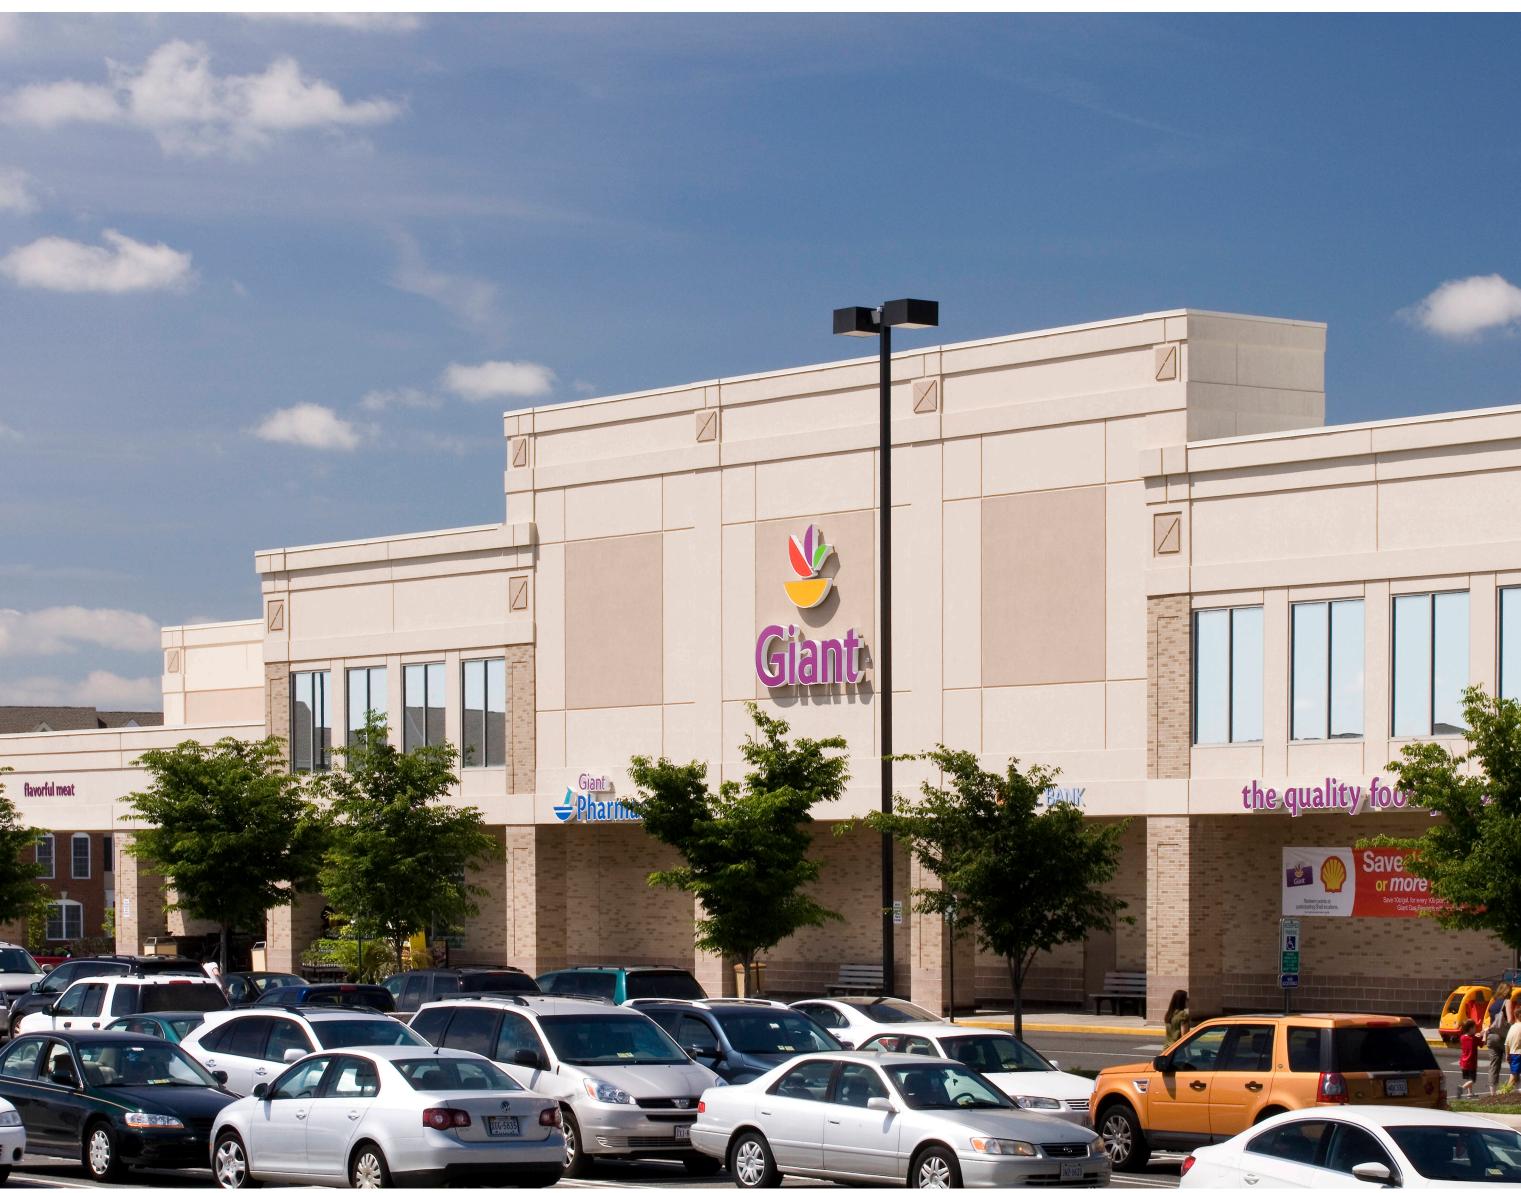

### Chantilly, VA

Anchored by The Home Depot and Giant Food this 266,591 square-foot community center is prominently located at the intersection of Route 50 and Loudon County Parkway. The center benefits from high household incomes of more than \$161,351 (w/in 5 miles) and is 15-minute drive to Dulles International Airport. Co-tenants include PetValu, GameStop, Hair Cuttery and a variety of family-style and carry-out restaurants.

#### **Co-Tenants**