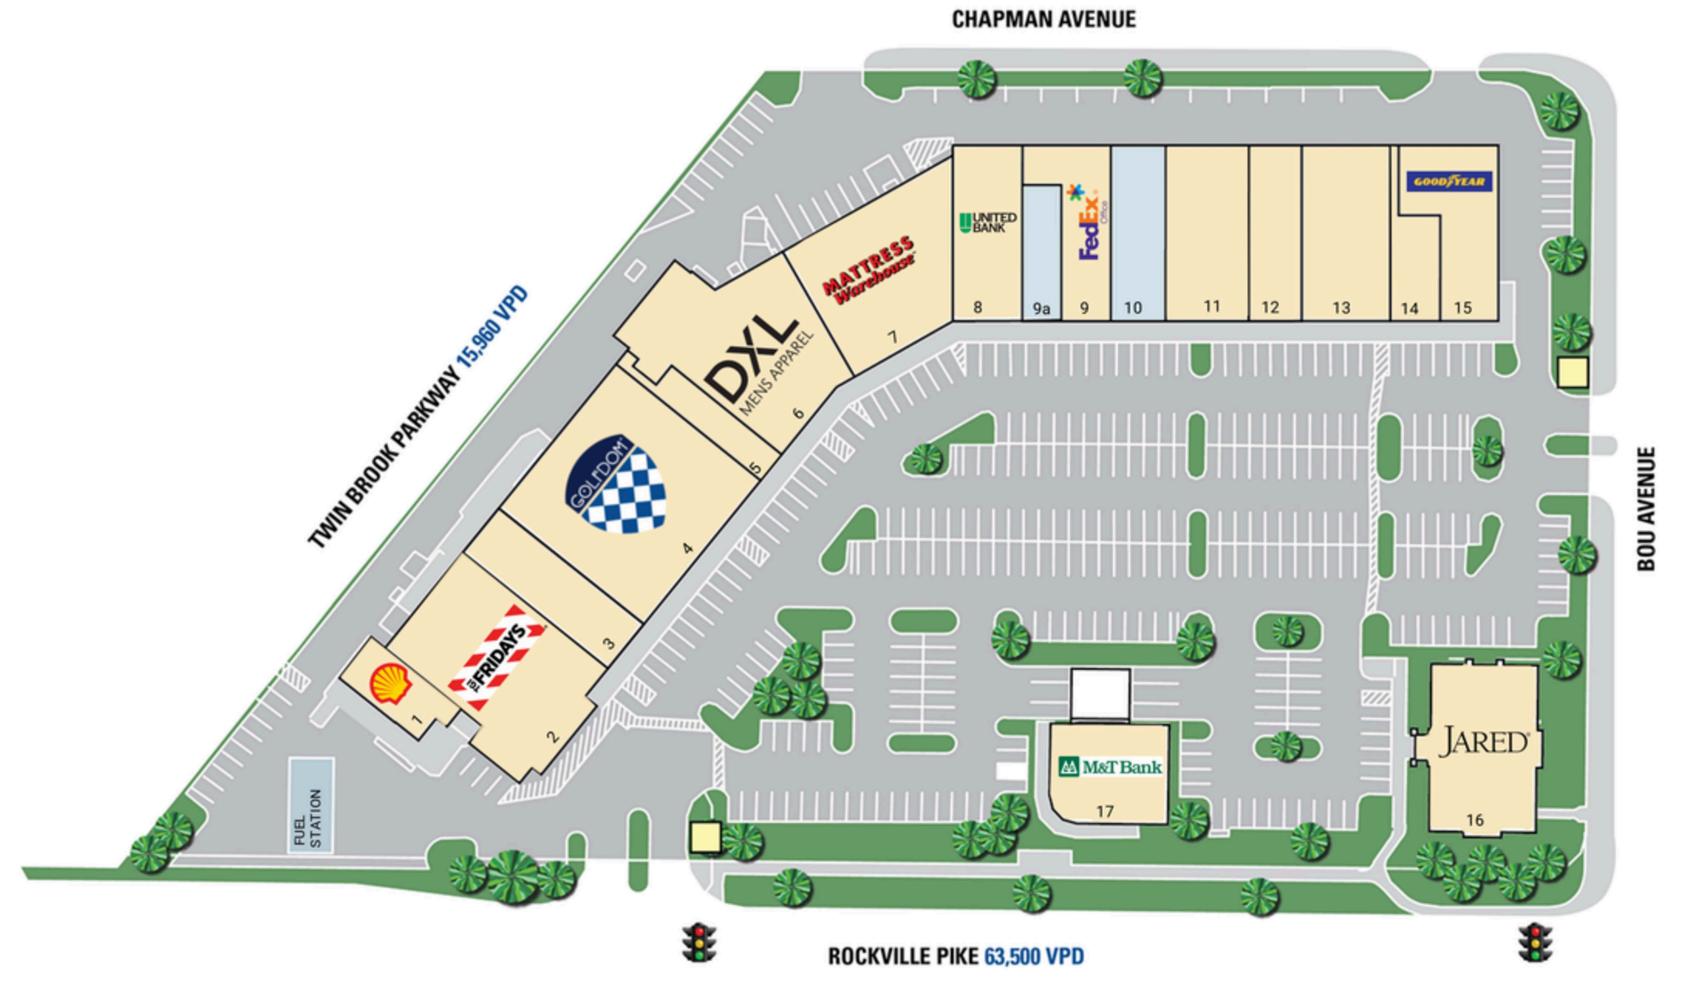

## **Site Plan**

3,000 - 10,909 SF available

Space Available

# **Tenant List**

| Space # | Sq. Ft.   | Tenant            |
|---------|-----------|-------------------|
| A0A     | 1,860 SF  | Shell             |
| AOB     | 7,112 SF  | TGI Fridays       |
| AOD     | 3,410 SF  | Available         |
| AOF     | 10,909 SF | Available         |
| АОН     | 1,746 SF  | Nail Salon        |
| AOJ     | 8,254 SF  | DXL Men's Apparel |

| Space # | Sq. Ft.  | Tenant              |
|---------|----------|---------------------|
| A0K     | 7,171 SF | Mattress Warehouse  |
| A0M     | 3,897 SF | United Bank         |
| AON     | 5,000 SF | FedEx Office        |
| AOP     | 3,100 SF | David's Hair Design |
| AOR     | 4,700 SF | Available           |
| AOS     | 3,000 SF | Available           |

| Sq. Ft.  | Tenant                                       |
|----------|----------------------------------------------|
| 5,000 SF | Cici's Pizza                                 |
| 2,053 SF | Avail Vapor                                  |
| 3,947 SF | Goodyear Tires                               |
| 6,000 SF | Jared                                        |
| 3,710 SF | M&T Bank                                     |
|          | 5,000 SF<br>2,053 SF<br>3,947 SF<br>6,000 SF |