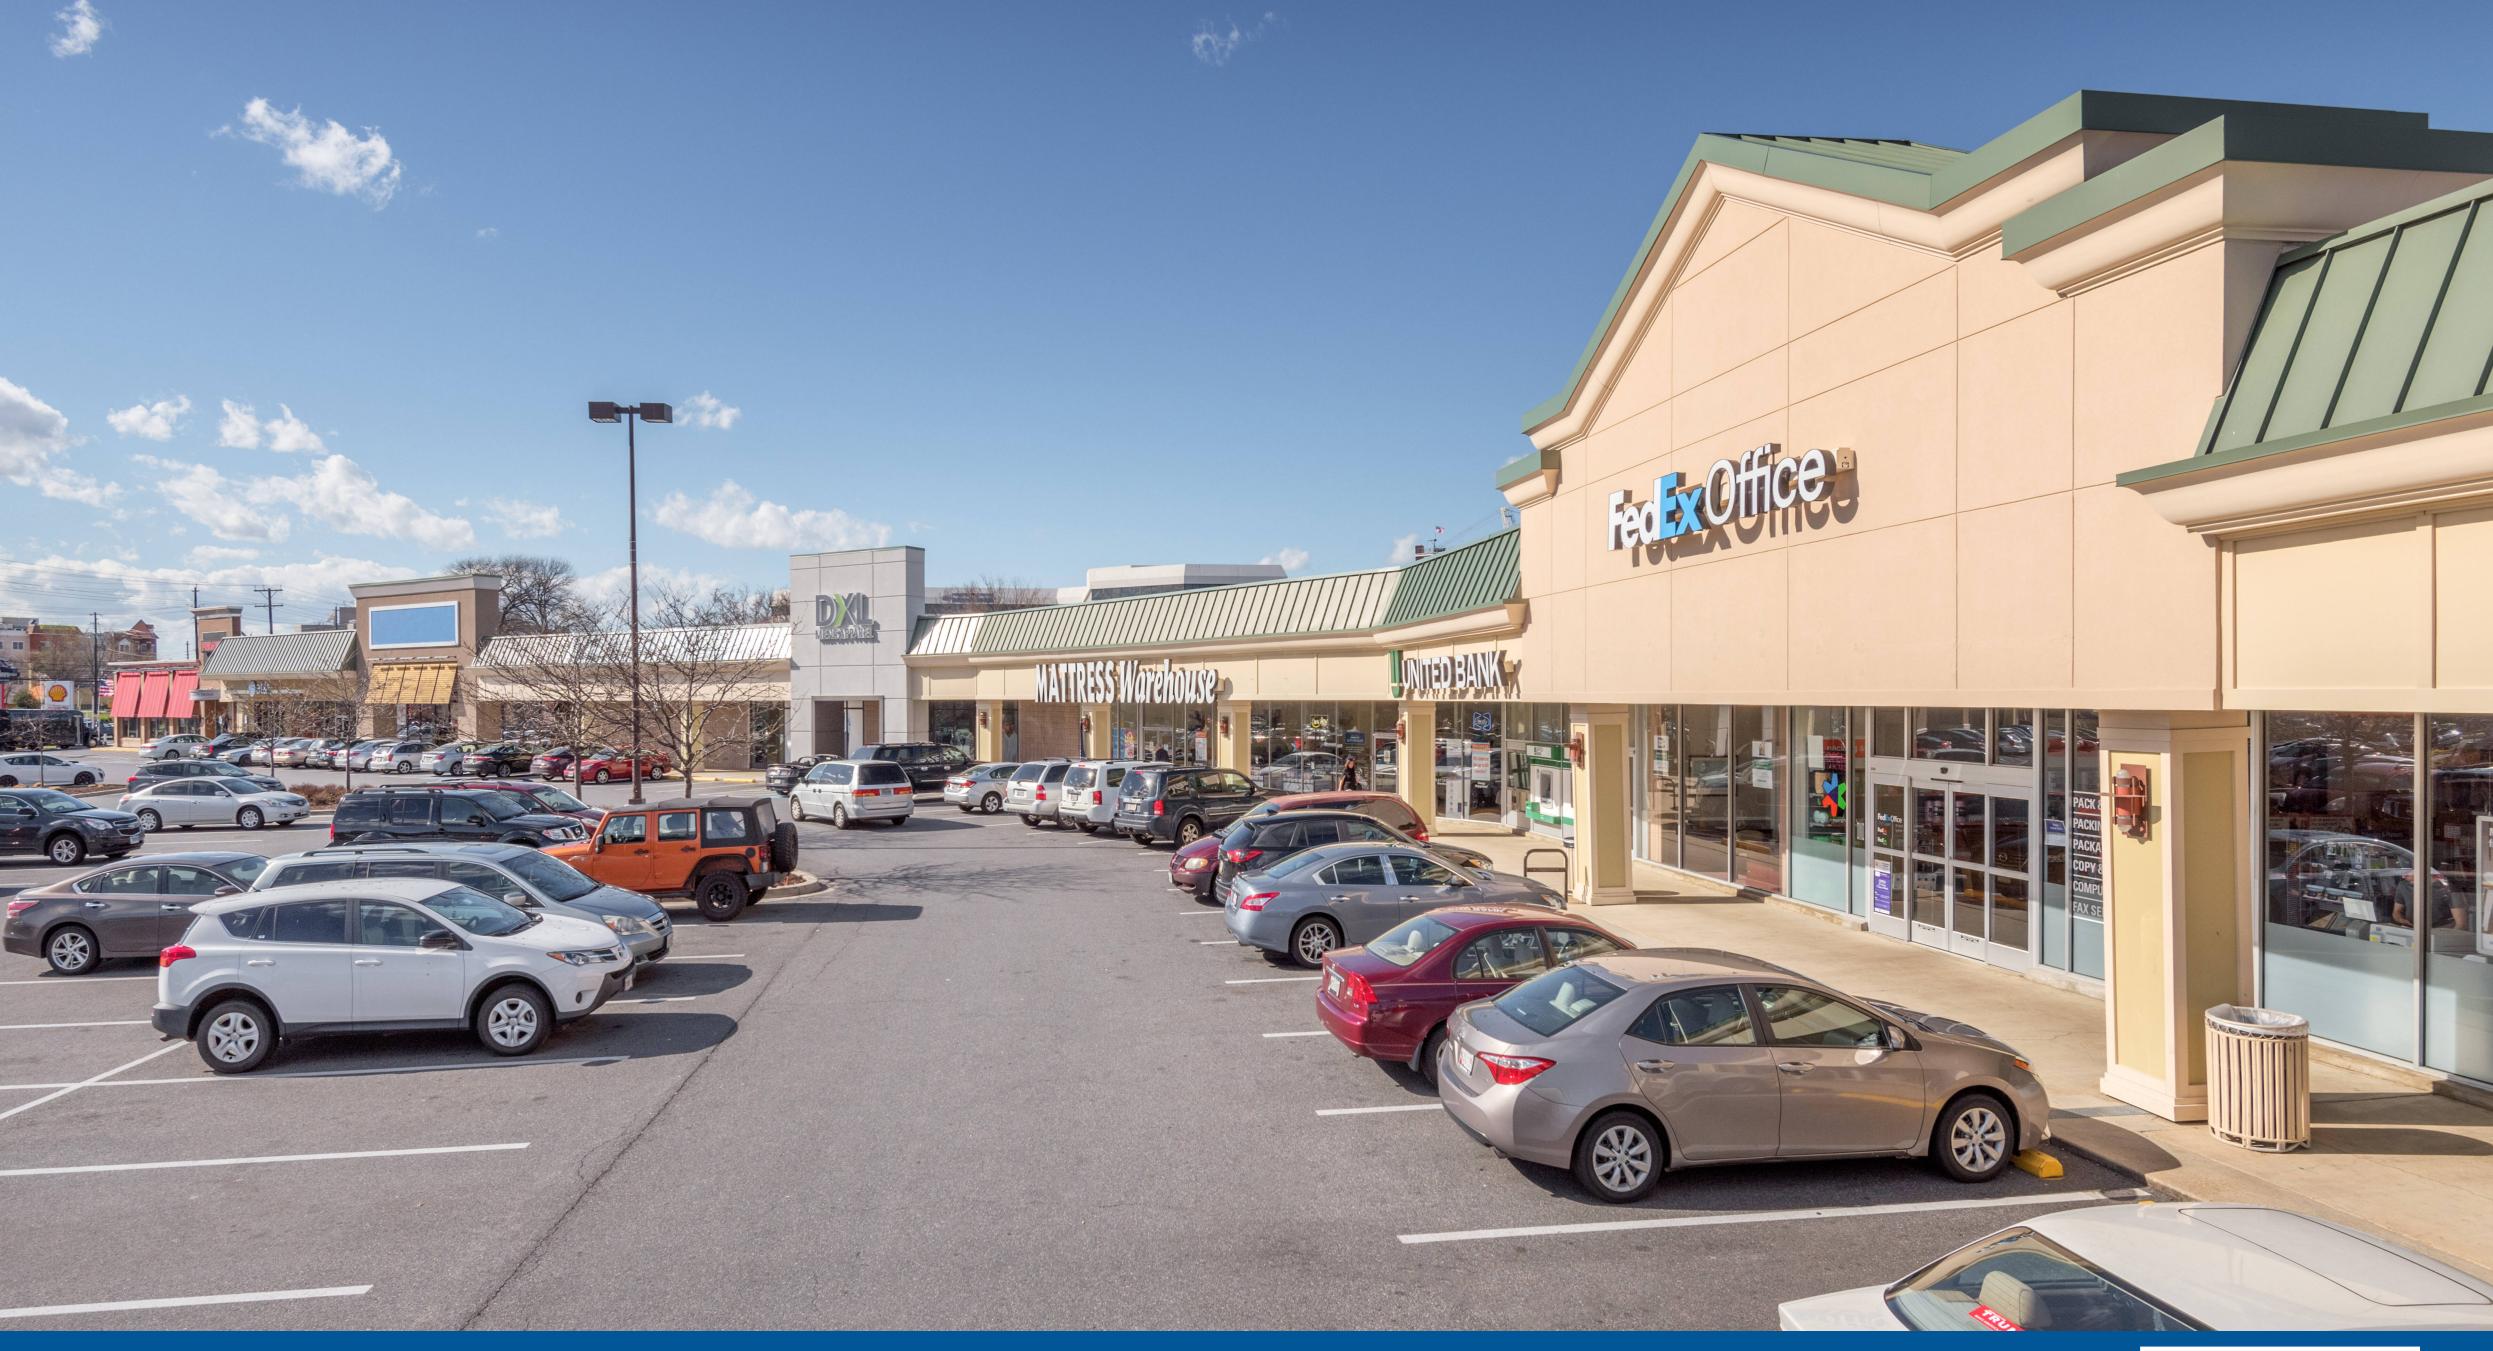

# **The Property**

## Rockville, MD

Pike Center is located along the heavily trafficked Rockville Pike (Route 355) close to multiple gas stations. It is surrounded by a vast collection of national and regional tenants, including Trader Joe's, Giant, Target, Safeway, Bed Bath & Beyond, The Container Store, and Silver Diner. The shopping center is prominently located along the highway between North Bethesda and Rockville, MD near the Twinbrook Metro Station (Red Line).