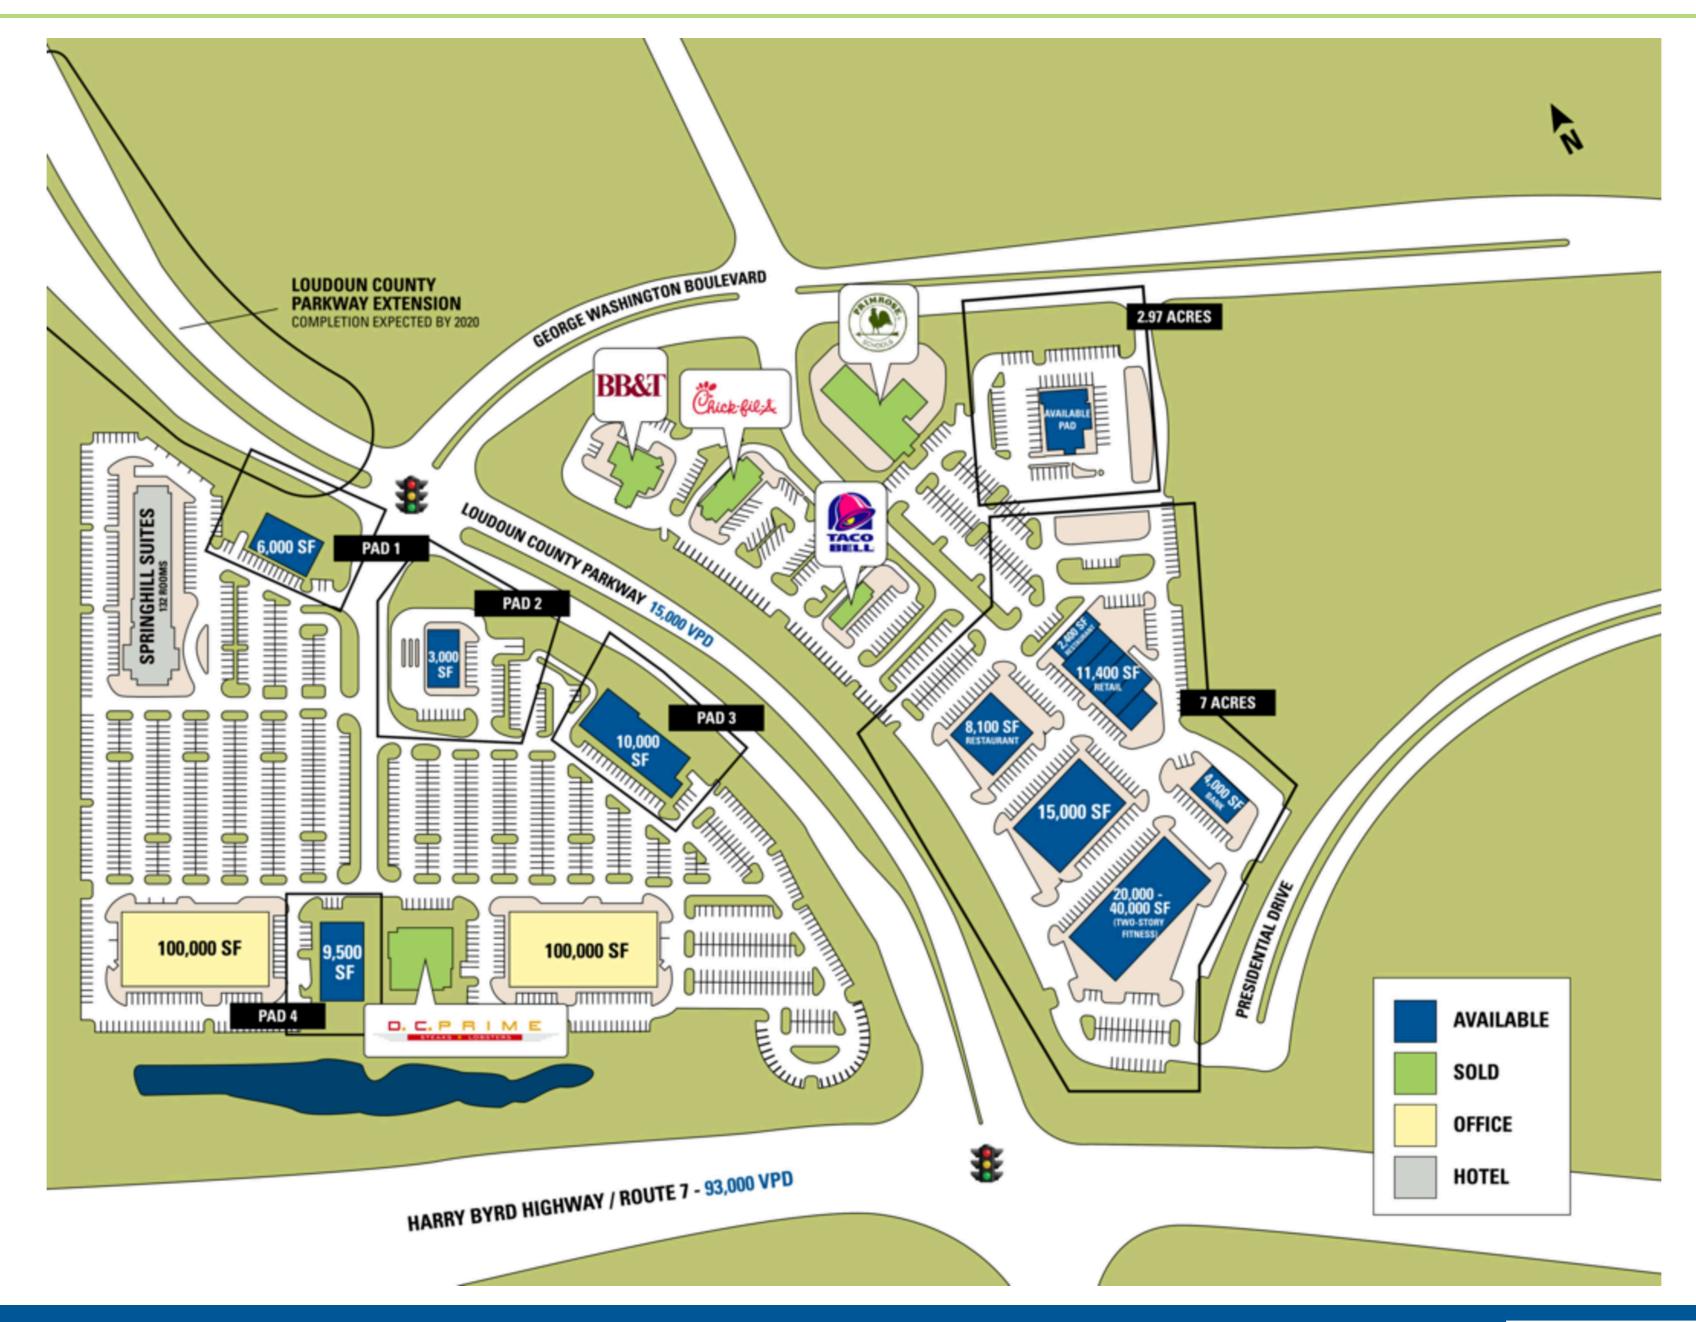

George Washington University Science and Technology Campus, existing 130 key Spring Hill Suites, and over 200,000 s.f. of Class A office space (with more coming). Conveniently located near One Loudoun, Commonwealth Center, and future Kincora developments.



## **2025 Demographics**

|                       | 1 mi.                | 3 mi.      | 5 mi.     |
|-----------------------|----------------------|------------|-----------|
| Population            | 8,136                | 69,331     | 174,757   |
| Daytime<br>Population | 6,120                | 30,432     | 76,907    |
| Household<br>Income   | \$114,183            | \$156,767  | \$161,721 |
| Traffic<br>Counts     | 93,000 on<br>Route 7 | Harry Byrd | Highway   |

#### **Area Retailers**











## **Site Plan**

Space Available



# **The Property**







# Discover your next retail opportunity at rappaportco.com



WASHINGTON, D.C. | MARYLAND | VIRGINIA

LAKEVIEW AT UNIVERSITY CENTER | 20135 LAKEVIEW CENTER PLACE, ASHBURN, VA

Patrick O'Meara | pomeara@rappaportco.com | 571.382.1218