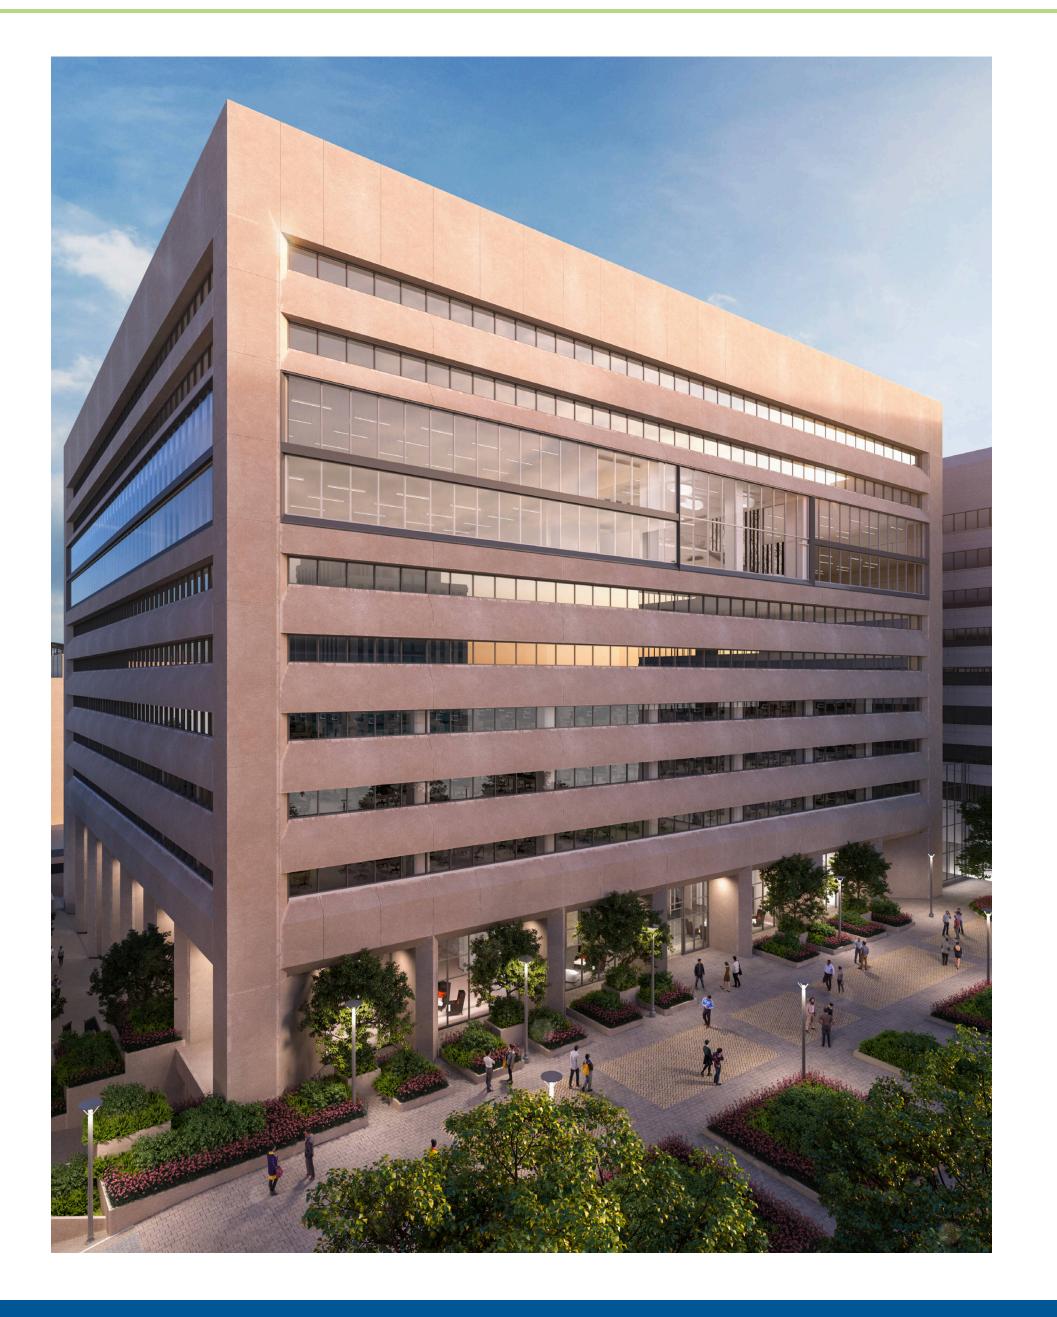

# 1310 N. COURTHOUSE RD

Arlington, VA

19,049 SF available



## Arlington, VA

Formerly a Gold's Gym, this highly visible fitness space with over 19,000 SF offers the dense residential and daytime population in the neighborhood a convenient and walkable option to maintain their health and wellness. Located directly along N Courthouse Road, the streetfront space with ample signage will not go unnoticed to the over 9,000 vehicles passing daily. Considered a Walker's Paradise with a 94 Walk Score, this space is surrounded by nearby employers including the Arlington General District Court, plenty of multifamily communities within walking distance, and is easily accessible to the Court House Metro Station.



#### **2025 Demographics**

|                     | .5 mi.             | 1 mi.     | 3 mi.     |
|---------------------|--------------------|-----------|-----------|
| <b>Population</b>   | 20,456             | 47,215    | 269,873   |
| Daytime Population  | 16,121             | 45,325    | 393,344   |
| Household<br>Income | \$149,118          | \$153,543 | \$152,704 |
| Traffic<br>Counts   | 53,000 on Route 50 |           |           |

#### **Area Retailers**











## **Site Plan**

19,049 SF available

Space Available







# **The Property**





# Discover your next retail opportunity at rappaportco.com



WASHINGTON, D.C. MARYLAND VIRGINIA

### 1310 N. COURTHOUSE RD | 1310 N. COURTHOUSE RD, ARLINGTON, VA

Patrick O'Meara | pomeara@rappaportco.com | 571.382.1218