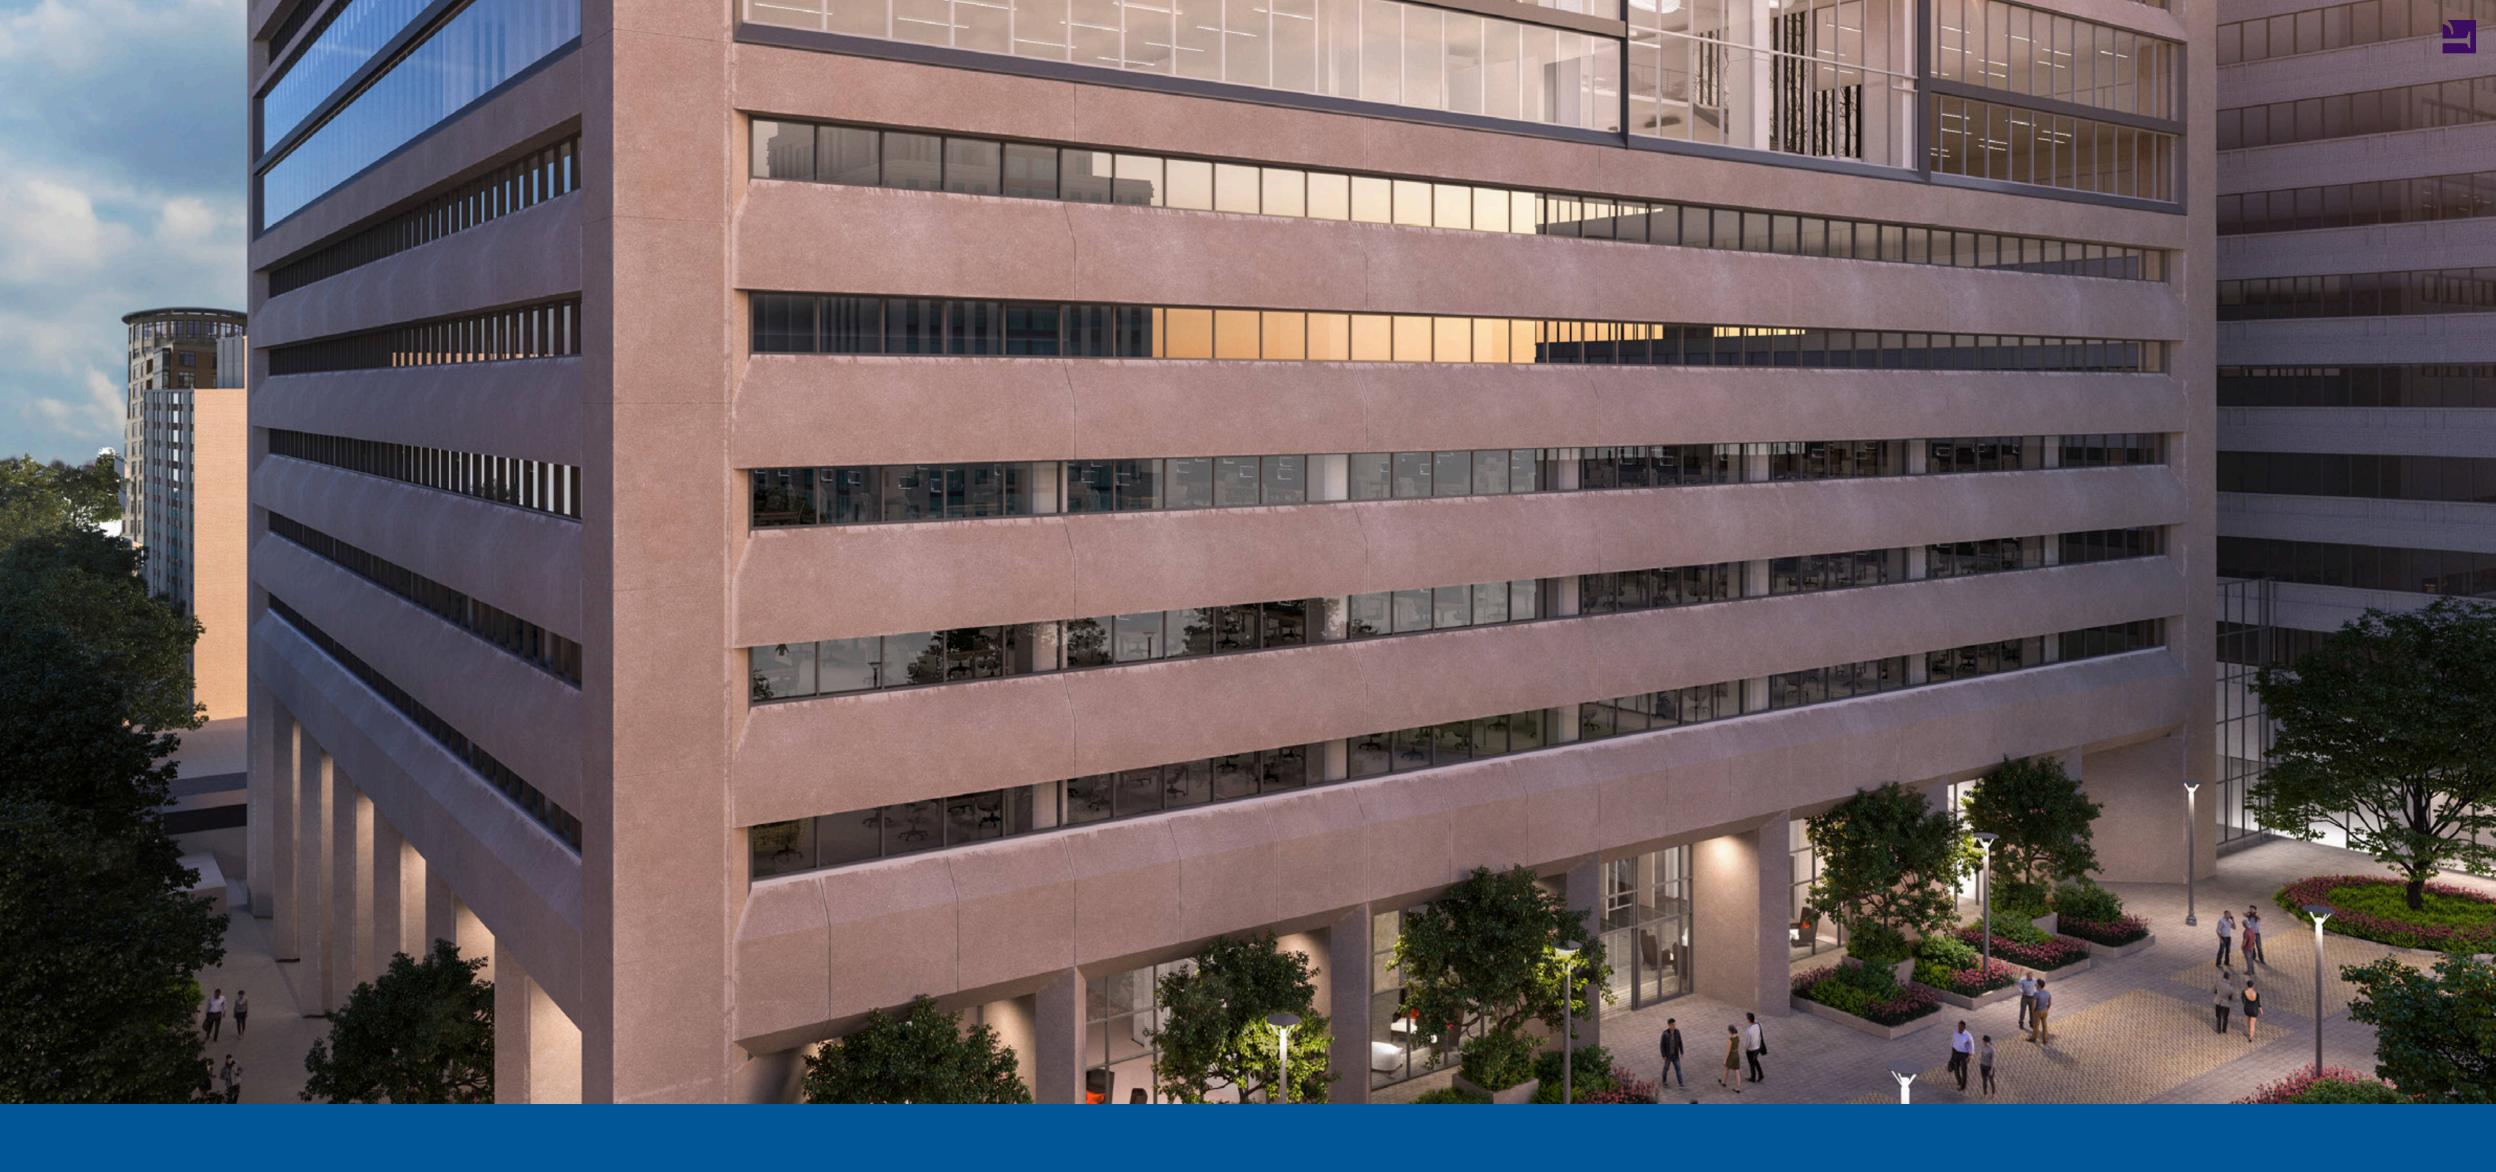

# 1310 N. COURTHOUSE RD

Arlington, VA

19,049 SF available

## Arlington, VA

Formerly a Gold's Gym, this highly visible fitness space with over 19,000 SF offers the dense residential and daytime population in the neighborhood a convenient and walkable option to maintain their health and wellness. Located directly along N Courthouse Road, the streetfront space with ample signage will not go unnoticed to the over 9,000 vehicles passing daily. Considered a Walker's Paradise with a 94 Walk Score, this space is surrounded by nearby employers including the Arlington General District Court, plenty of multifamily communities within walking distance, and is easily accessible to the Court House Metro Station.