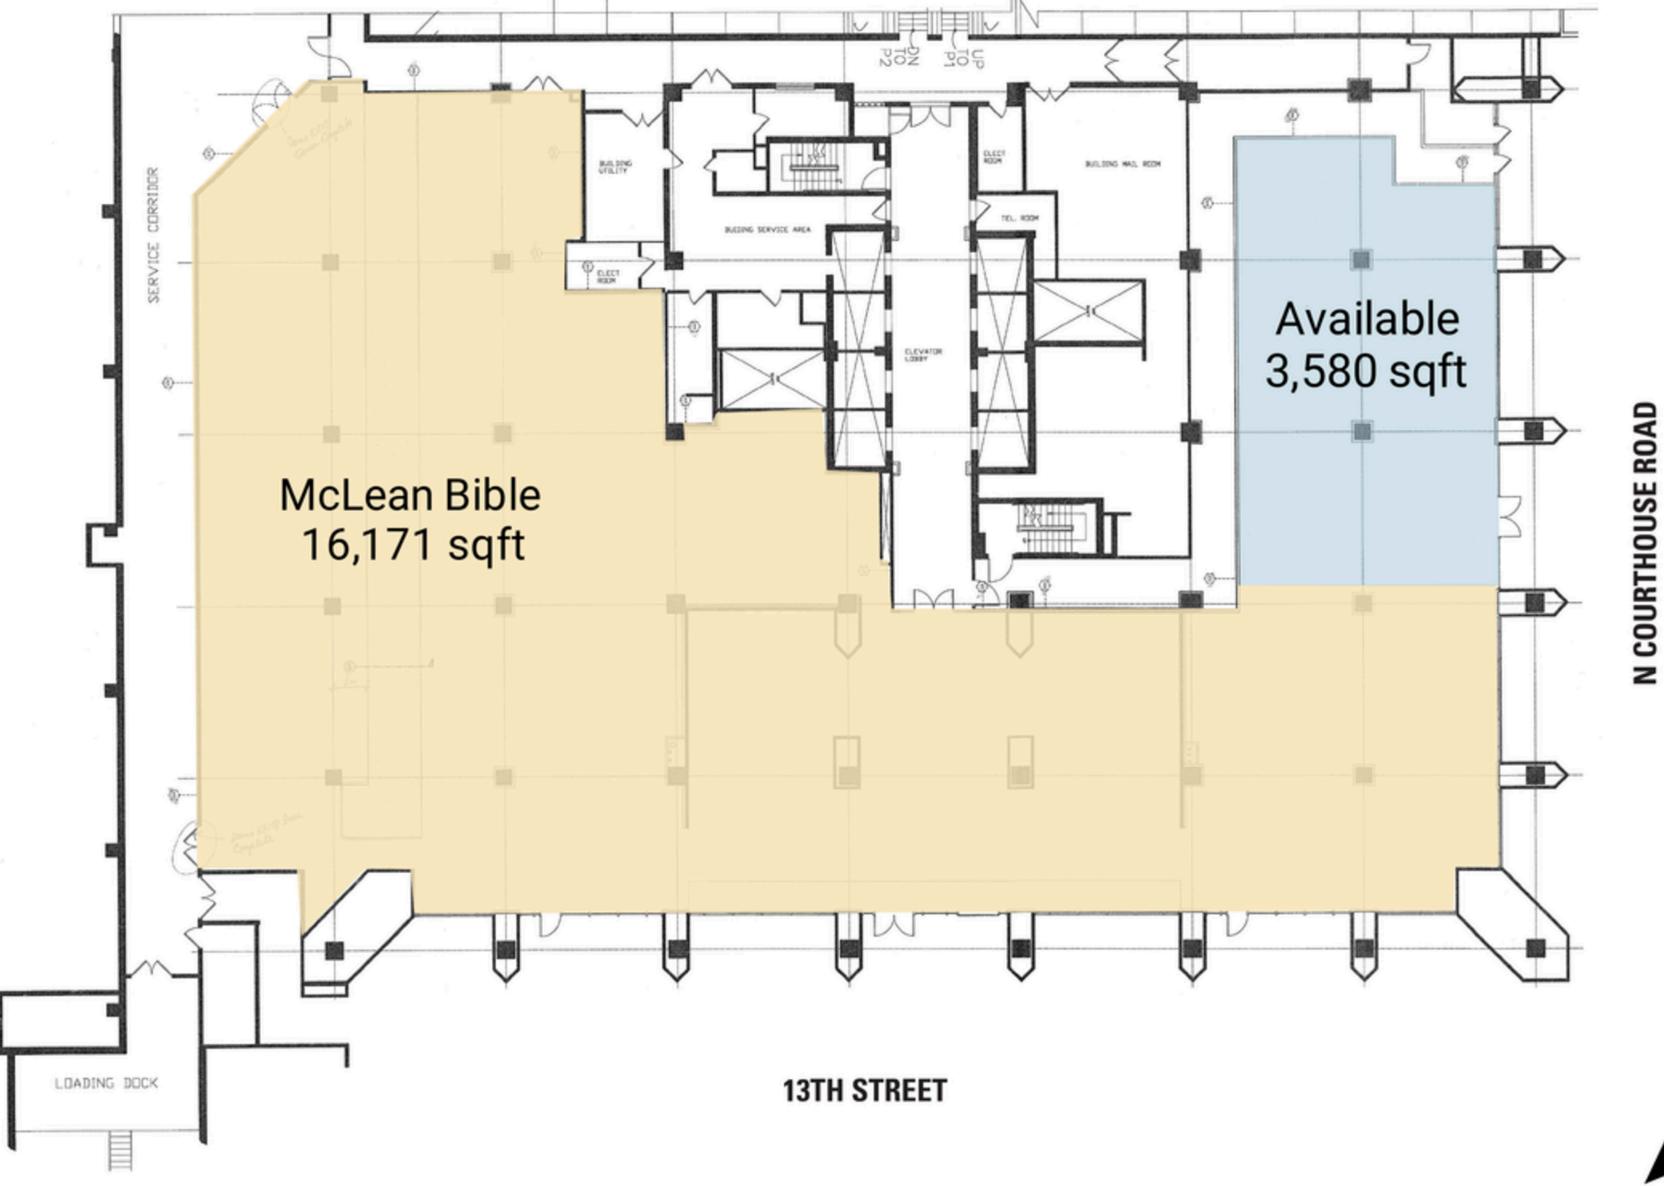

onsidered a Walker's Paradise with a 94 Walk Score, this space is surrounded by nearby employers including the Arlington General District Court, plenty of multifamily communities within walking distance, and is easily accessible to the Court House Metro Station.



#### **2025 Demographics**

|                     | .5 mi.             | 1 mi.     | 3 mi.     |
|---------------------|--------------------|-----------|-----------|
| <b>Population</b>   | 20,456             | 47,215    | 269,873   |
| Daytime Population  | 16,121             | 45,325    | 393,344   |
| Household<br>Income | \$149,118          | \$153,543 | \$152,704 |
| Traffic<br>Counts   | 53,000 on Route 50 |           |           |

#### **Area Retailers**











## **Site Plan**

19,049 SF available

Space Available







# **The Property**





# Discover your next retail opportunity at rappaportco.com



WASHINGTON, D.C. MARYLAND VIRGINIA

### 1310 N. COURTHOUSE RD | 1310 N. COURTHOUSE RD, ARLINGTON, VA

Patrick O'Meara | pomeara@rappaportco.com | 571.382.1218