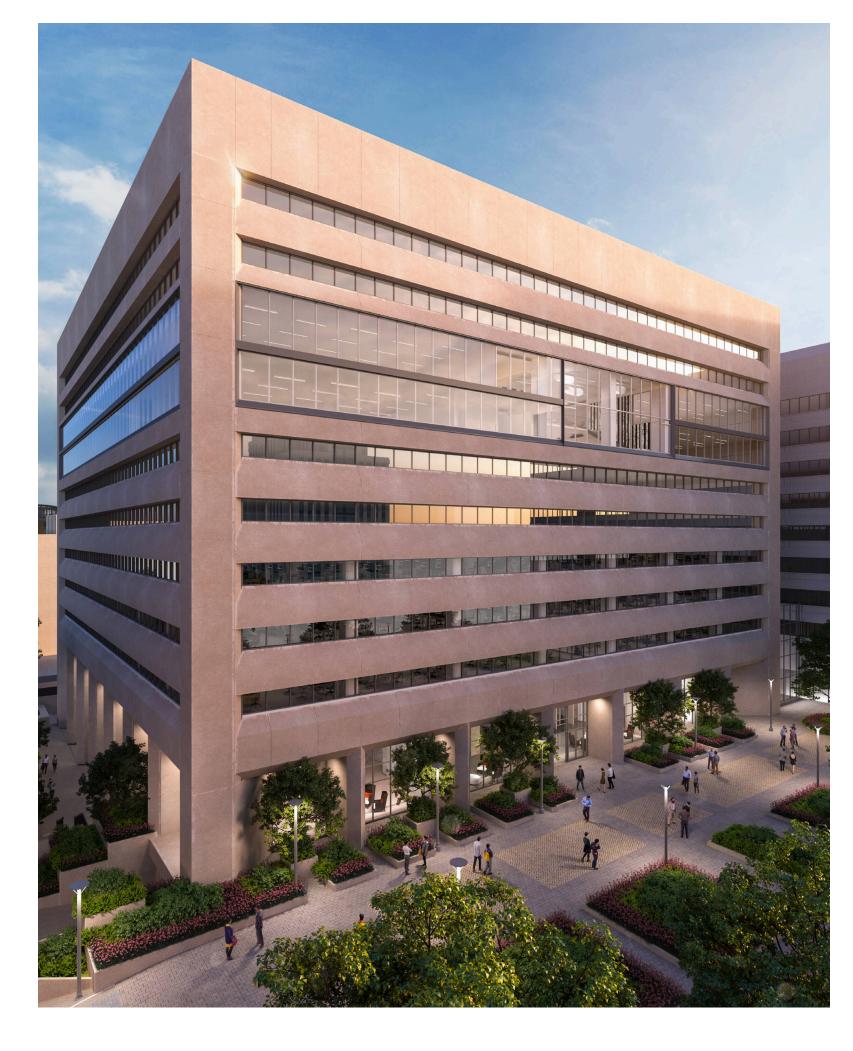

ise with a 94 Walk Score, this space is surrounded by nearby employers including the Arlington General District Court, plenty of multifamily communities within walking distance, and is easily accessible to the Court House Metro Station.



#### **2025 Demographics**

|                     | .5 mi.             | 1 mi.     | 3 mi.     |
|---------------------|--------------------|-----------|-----------|
| <b>Population</b>   | 20,456             | 47,215    | 269,873   |
| Daytime Population  | 16,121             | 45,325    | 393,344   |
| Household<br>Income | \$149,118          | \$153,543 | \$152,704 |
| Traffic<br>Counts   | 53,000 on Route 50 |           |           |

#### **Area Retailers**











## **Site Plan**

19,049 SF available

Space Available







# **The Property**





# Discover your next retail opportunity at rappaportco.com



WASHINGTON, D.C. MARYLAND VIRGINIA

### 1310 N. COURTHOUSE RD | 1310 N. COURTHOUSE RD, ARLINGTON, VA

Patrick O'Meara | pomeara@rappaportco.com | 571.382.1218