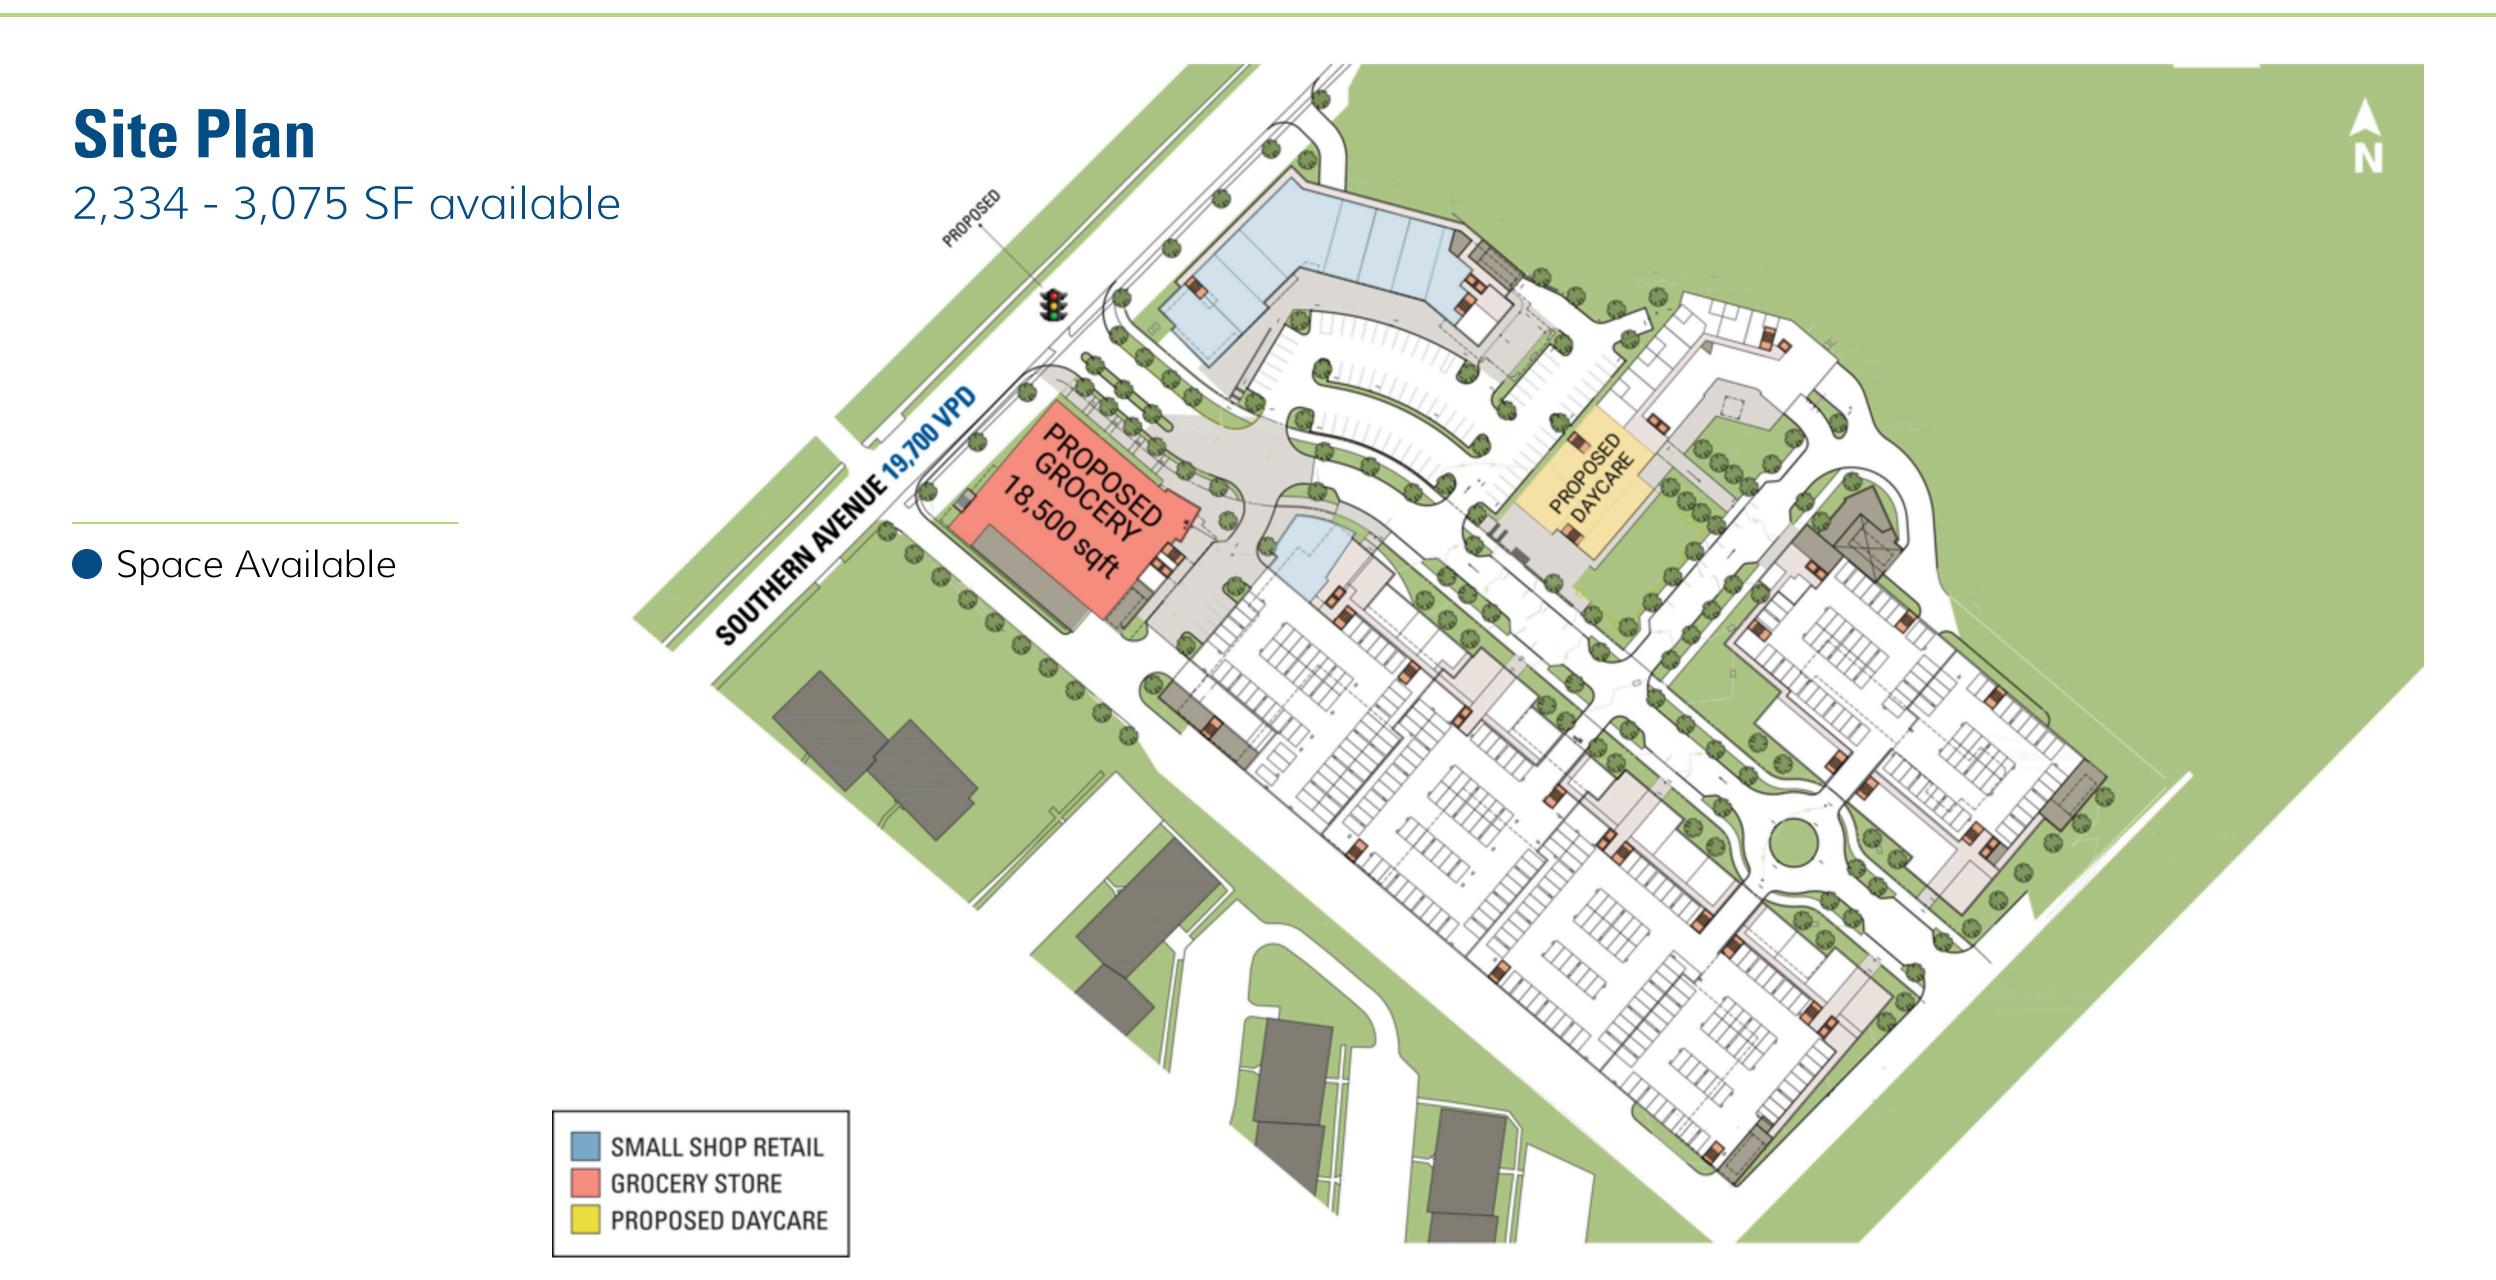

Oxon Hill, MD

2,334 - 3,075 SF available

# **Tenant List**

| Space # | Sq. Ft.   | Tenant                |  |
|---------|-----------|-----------------------|--|
|         | -         | Chipotle              |  |
|         | -         | Giant                 |  |
| _       | -         | United Medical Center |  |
| 1       | 18,500 SF | PROPOSED GROCERY      |  |
| 2       | 2,334 SF  | Available             |  |

| Sq. Ft.  | Tenant                                       |
|----------|----------------------------------------------|
| 2,334 SF | Available                                    |
|          | 2,334 SF<br>2,334 SF<br>2,334 SF<br>2,334 SF |

| Space # | Sq. Ft.  | Tenant           |
|---------|----------|------------------|
| 8       | 2,334 SF | Available        |
| 9       | 2,334 SF | Available        |
| 10      | -        | PROPOSED DAYCARE |
| 11      | 3,075 SF | Available        |