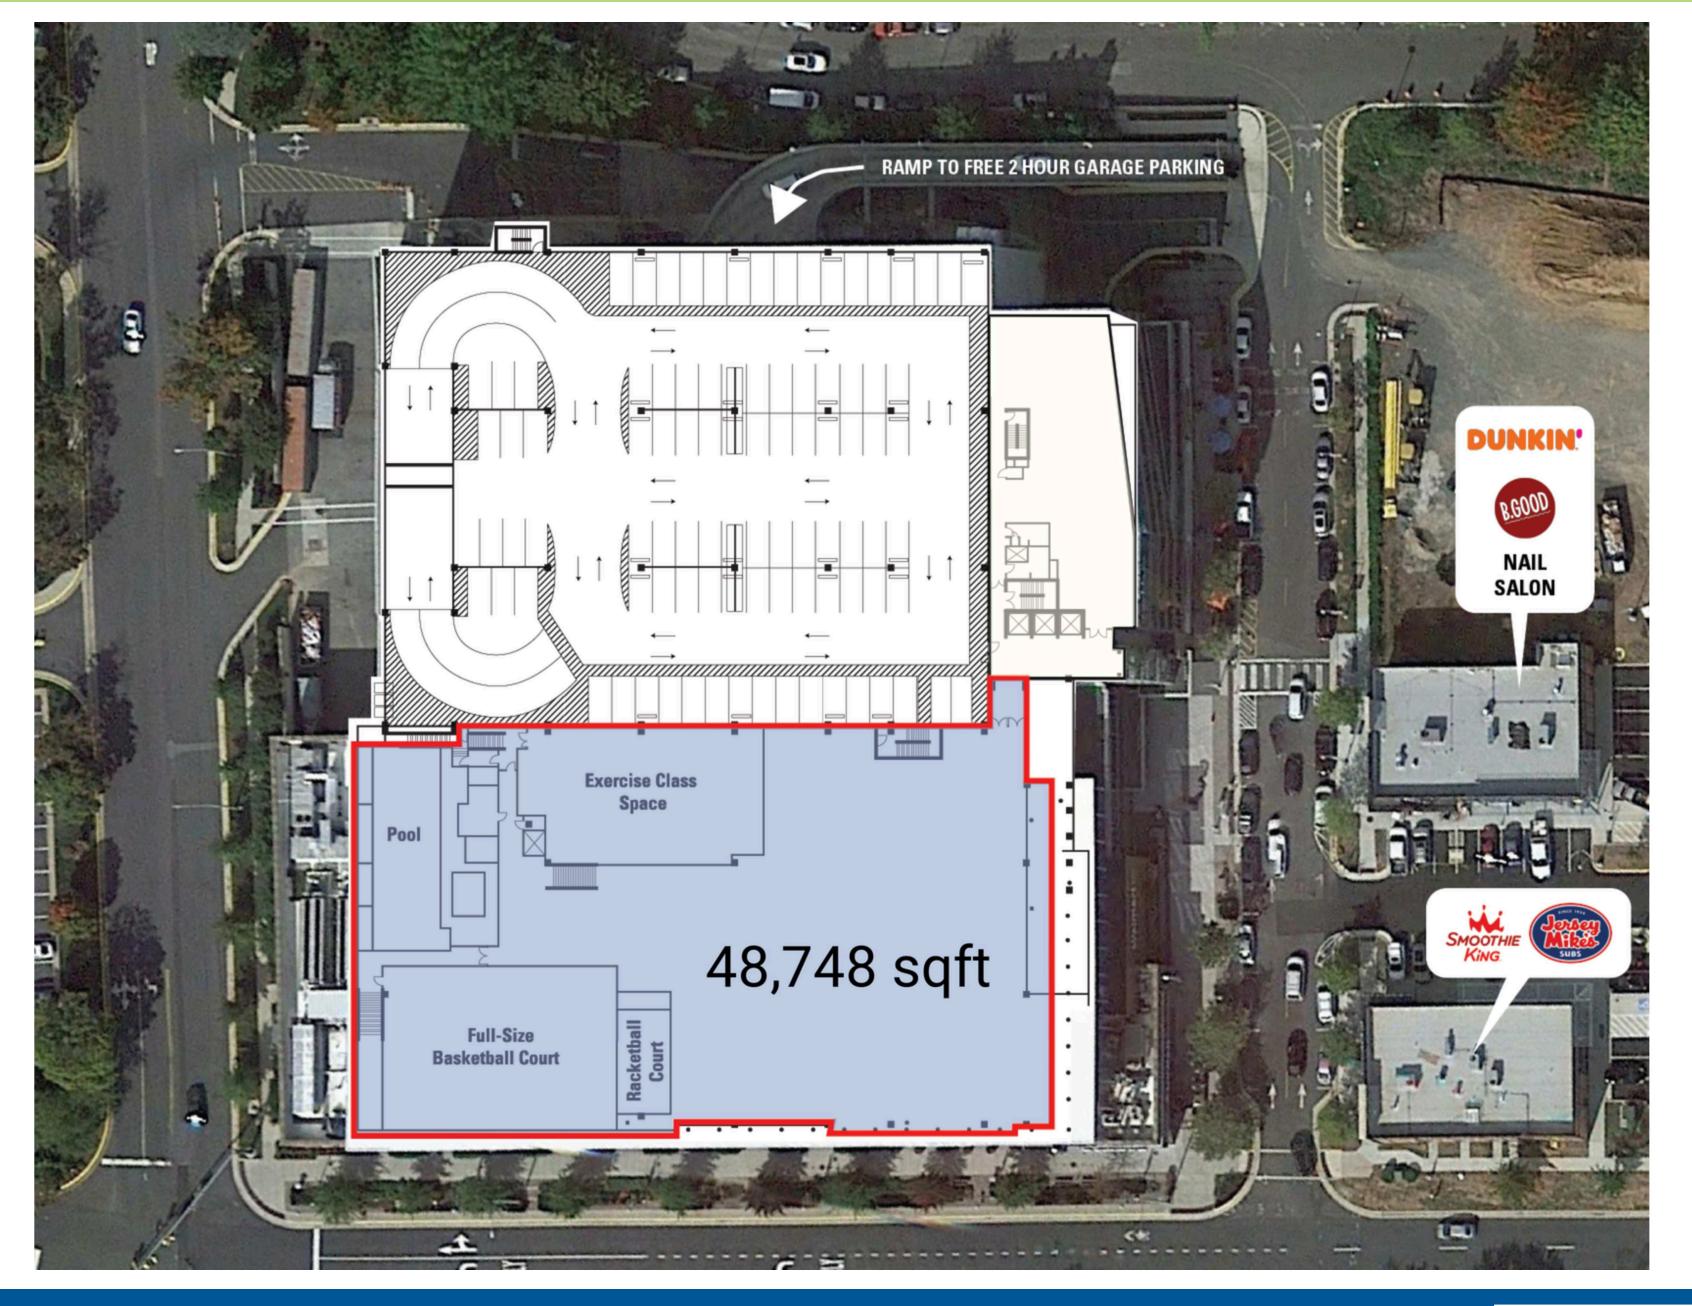

DIMPLE M
San Deigo, CA

0 - 0 SF available



### San Deigo, CA

Located directly on McPherson Square with high visibility in the bustling downtown work district of Washington, D.C. This building is a short distance from three major metro stations, including & @test



#### **2025 Demographics**

**Population** 2,873,628 **Daytime** 231,231 **Population** 

Household Income

\$232,123

**Traffic** 9000 on NDT Counts 6000 on ADT

#### **Co-Tenants**





Space Available





Space Available





## **The Property**



# Discover your next retail opportunity at rappaportco.com



WASHINGTON, D.C. | MARYLAND | VIRGINIA

DIMPLE M | DIMPLE M POINT LUMA, SAN DEIGO, CA