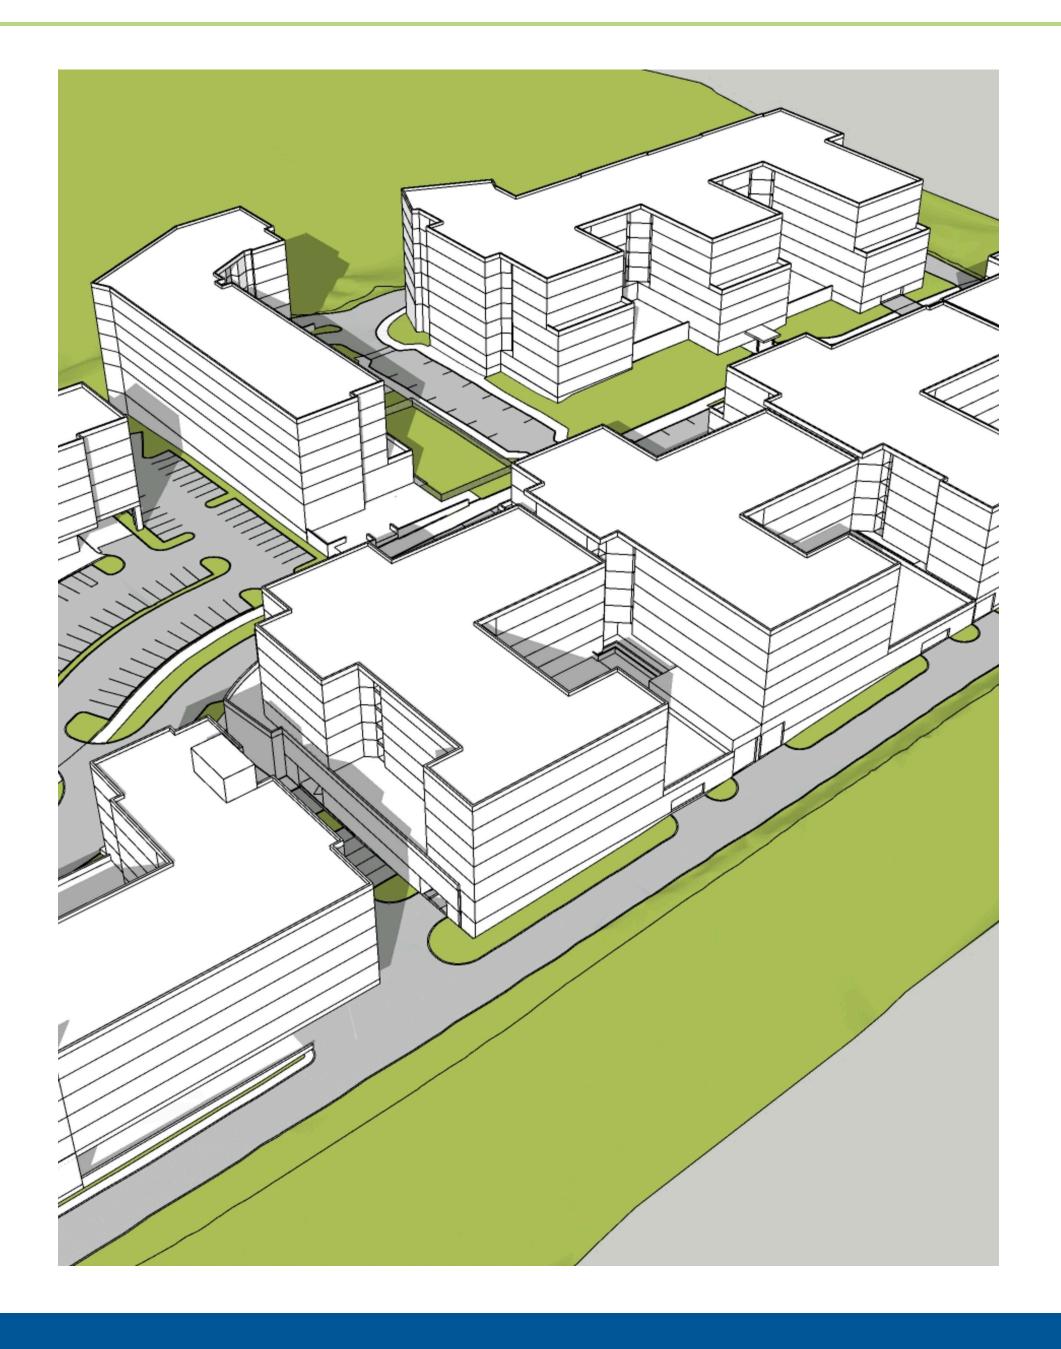

DIMPLE M
San Deigo, CA

0 - 0 SF available



### San Deigo, CA

Located directly on McPherson Square with high visibility in the bustling downtown work district of Washington, D.C. This building is a short distance from three major metro stations, including & @test



#### **2025 Demographics**

**Population** 2,873,628 **Daytime** 231,231 **Population** 

Household Income

\$232,123

**Traffic** 9000 on NDT Counts 6000 on ADT

#### **Co-Tenants**





Space Available





Space Available





## **The Property**



# Discover your next retail opportunity at rappaportco.com



WASHINGTON, D.C. | MARYLAND | VIRGINIA

DIMPLE M | DIMPLE M POINT LUMA, SAN DEIGO, CA