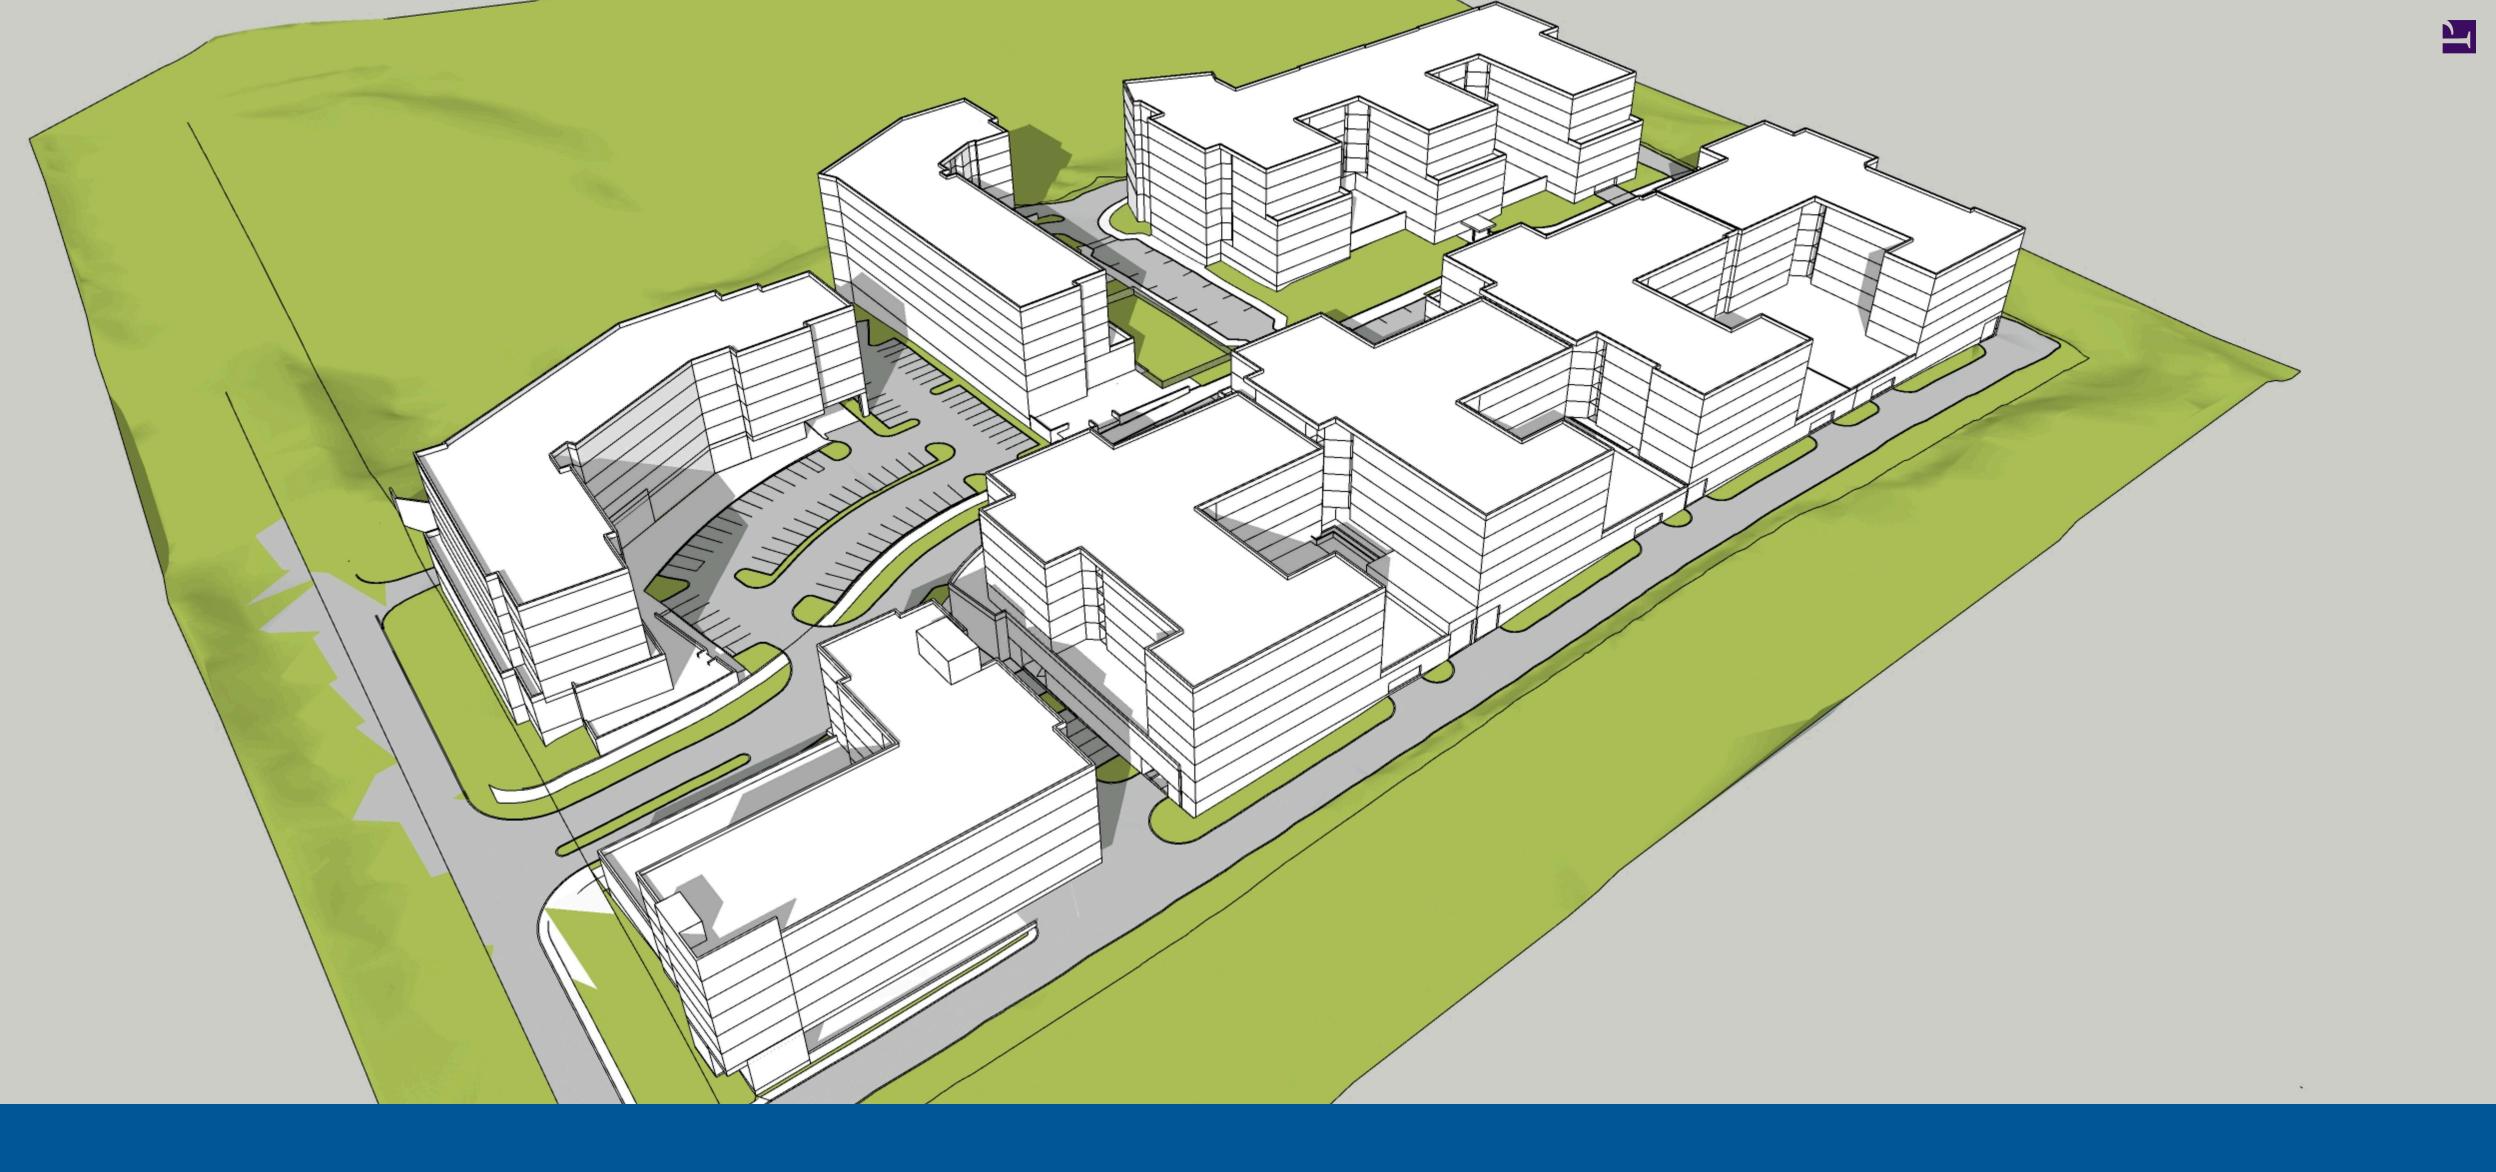

DIMPLE M
San Deigo, CA

0 - 0 SF available



### San Deigo, CA

Located directly on McPherson Square with high visibility in the bustling downtown work district of Washington, D.C. This building is a short distance from three major metro stations, including & @test



#### **2025 Demographics**

**Population** 2,873,628 **Daytime** 231,231 **Population** 

Household Income

\$232,123

**Traffic** 9000 on NDT Counts 6000 on ADT

#### **Co-Tenants**





Space Available





Space Available





## **The Property**



# Discover your next retail opportunity at rappaportco.com



WASHINGTON, D.C. | MARYLAND | VIRGINIA

DIMPLE M | DIMPLE M POINT LUMA, SAN DEIGO, CA