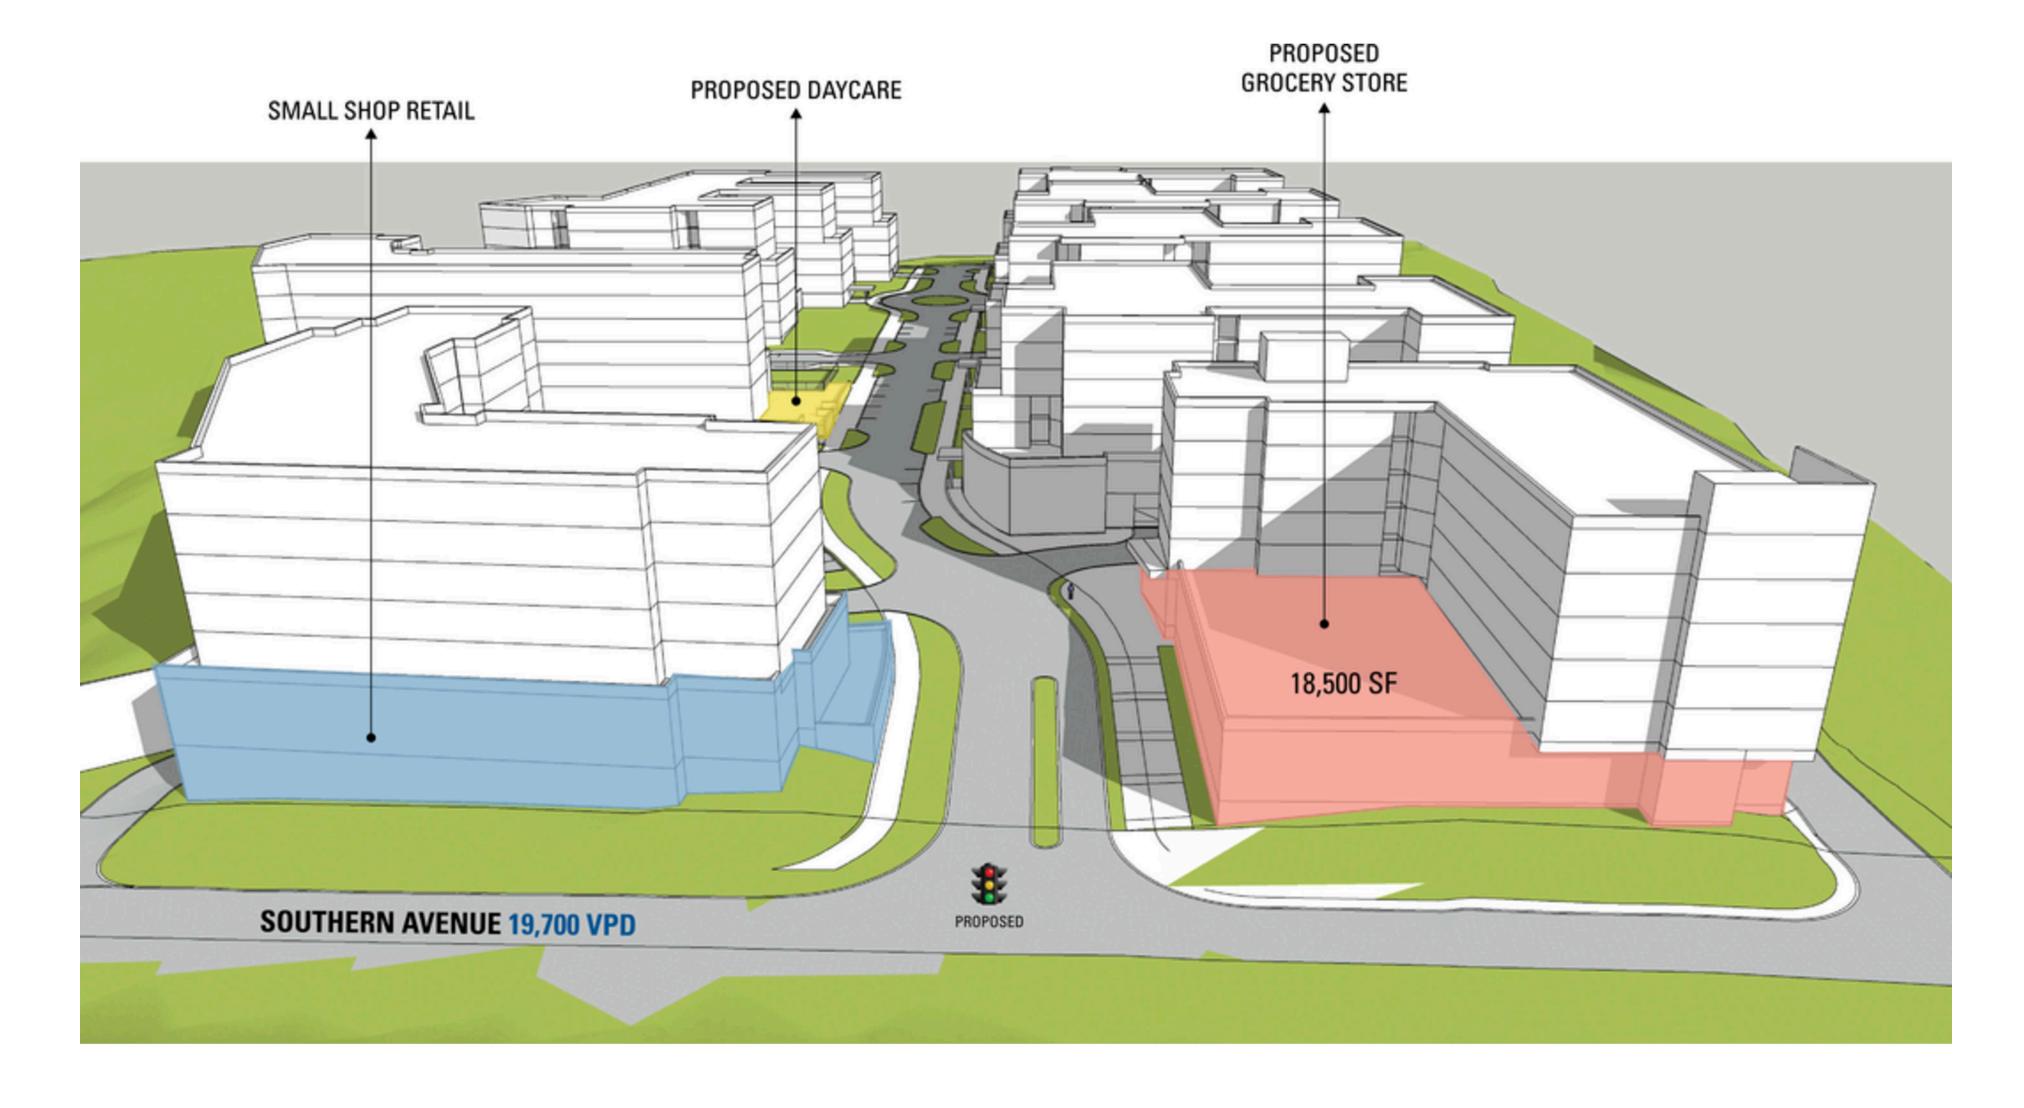

DIMPLE M
San Deigo, CA

0 - 0 SF available



### San Deigo, CA

Located directly on McPherson Square with high visibility in the bustling downtown work district of Washington, D.C. This building is a short distance from three major metro stations, including & @test



#### **2025 Demographics**

**Population** 2,873,628 **Daytime** 231,231 **Population** 

Household Income

\$232,123

**Traffic** 9000 on NDT Counts 6000 on ADT

#### **Co-Tenants**





Space Available





Space Available





## **The Property**



# Discover your next retail opportunity at rappaportco.com



WASHINGTON, D.C. | MARYLAND | VIRGINIA

DIMPLE M | DIMPLE M POINT LUMA, SAN DEIGO, CA