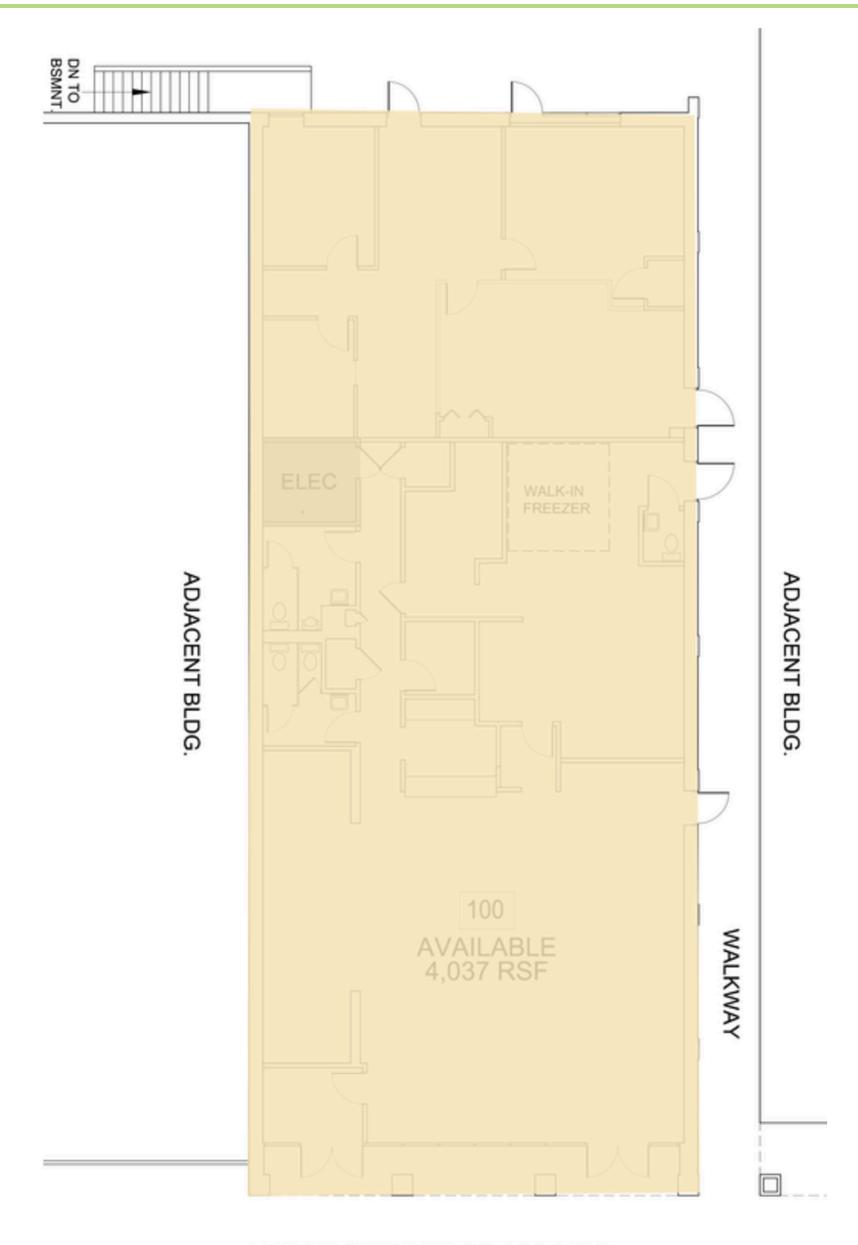

law offices just blocks away. Featuring a walk-in freezer, an abundant 4,037 square feet of space, and charming brick-laden sidewalks out front, Garrett Place is effortlessly spotted along the primary roadway in and out of downtown Annapolis on West Street.



#### **2025 Demographics**

|                     | 1 mi.                 | 3 mi.     | 5 mi.     |
|---------------------|-----------------------|-----------|-----------|
| <b>Population</b>   | 15,857                | 65,212    | 113,536   |
| Daytime Population  | 32,484                | 105,525   | 157,105   |
| Household<br>Income | \$117,783             | \$127,385 | \$135,972 |
| Traffic Counts      | 37,000 on West Street |           |           |

#### **Area Retailers**

















### **Site Plan**

Space Available



WEST STREET 37,000 VPD



# **The Property**







# Discover your next retail opportunity at rappaportco.com



WASHINGTON, D.C. | MARYLAND | VIRGINIA

#### **GARRETT PLACE | 257 WEST STREET, ANNAPOLIS, MD**

Bill Dickinson | bdickinson@rappaportco.com | 703.310.6983