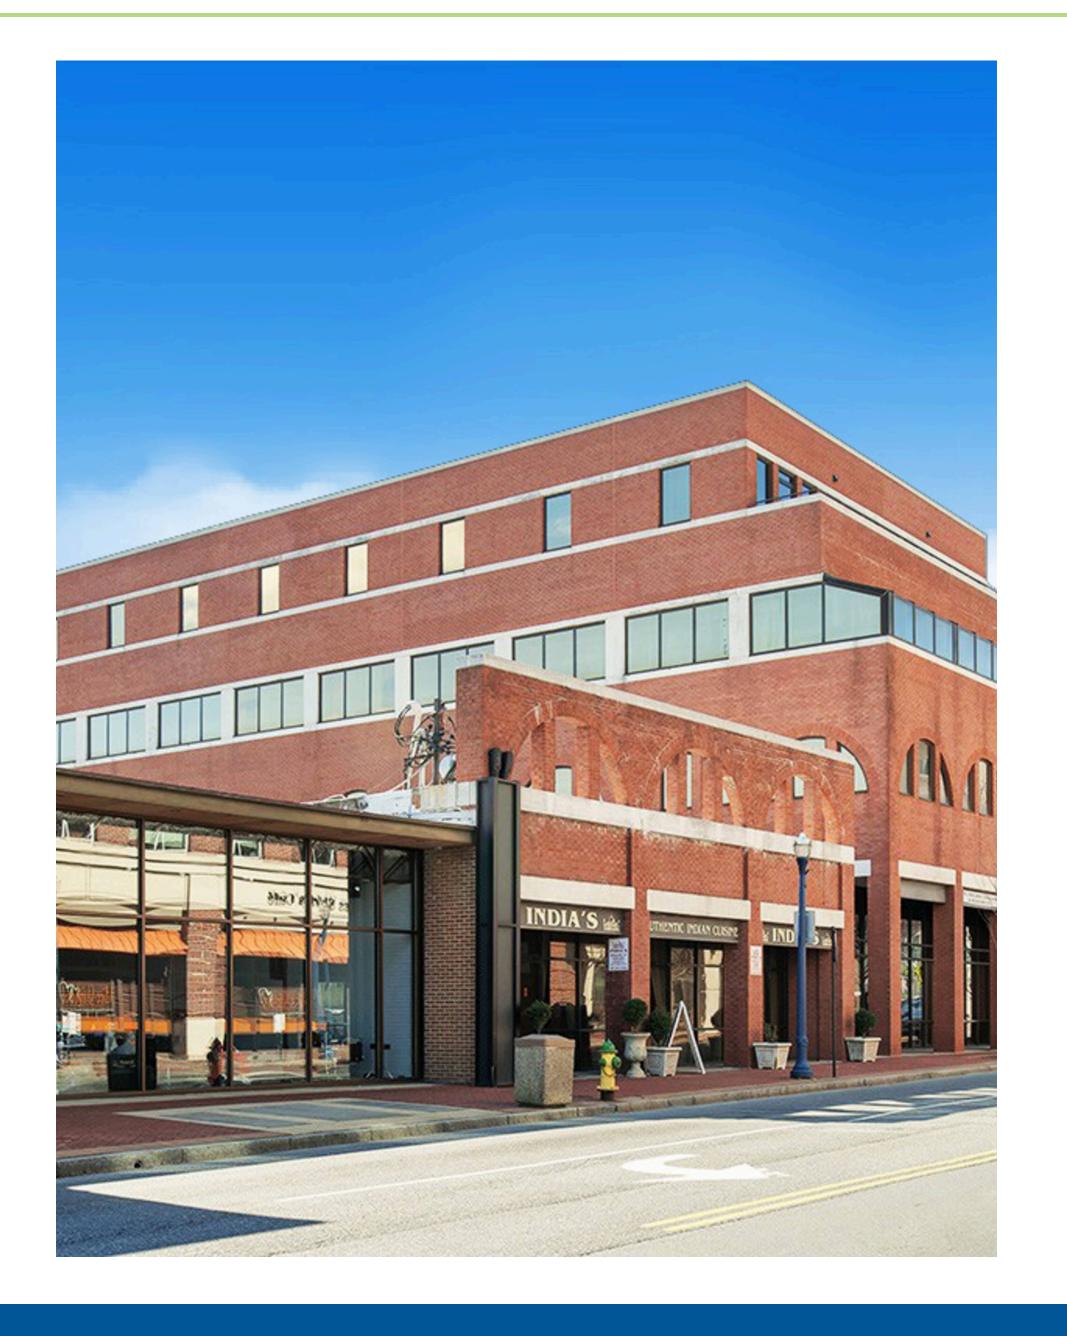

## **GARRETT PLACE**

Annapolis, MD

0 SF available



#### Annapolis, MD

Surrounded by 18th-century brick houses within the waterfront capital city of Annapolis, Maryland, Garrett Place delivers an idyllic and walkable dining opportunity for residents and employees of the nearby Maryland State House, the Circuit Court for Anne Arundel County, and multiple law offices just blocks away. Featuring a walk-in freezer, an abundant 4,037 square feet of space, and charming brick-laden sidewalks out front, Garrett Place is effortlessly spotted along the primary roadway in and out of downtown Annapolis on West Street.



#### **2025 Demographics**

|                     | 1 mi.                 | 3 mi.     | 5 mi.     |
|---------------------|-----------------------|-----------|-----------|
| <b>Population</b>   | 15,857                | 65,212    | 113,536   |
| Daytime Population  | 32,484                | 105,525   | 157,105   |
| Household<br>Income | \$117,783             | \$127,385 | \$135,972 |
| Traffic Counts      | 37,000 on West Street |           |           |

#### **Area Retailers**

















### **Site Plan**

Space Available



WEST STREET 37,000 VPD



# **The Property**







# Discover your next retail opportunity at rappaportco.com



WASHINGTON, D.C. | MARYLAND | VIRGINIA

#### **GARRETT PLACE | 257 WEST STREET, ANNAPOLIS, MD**

Bill Dickinson | bdickinson@rappaportco.com | 7