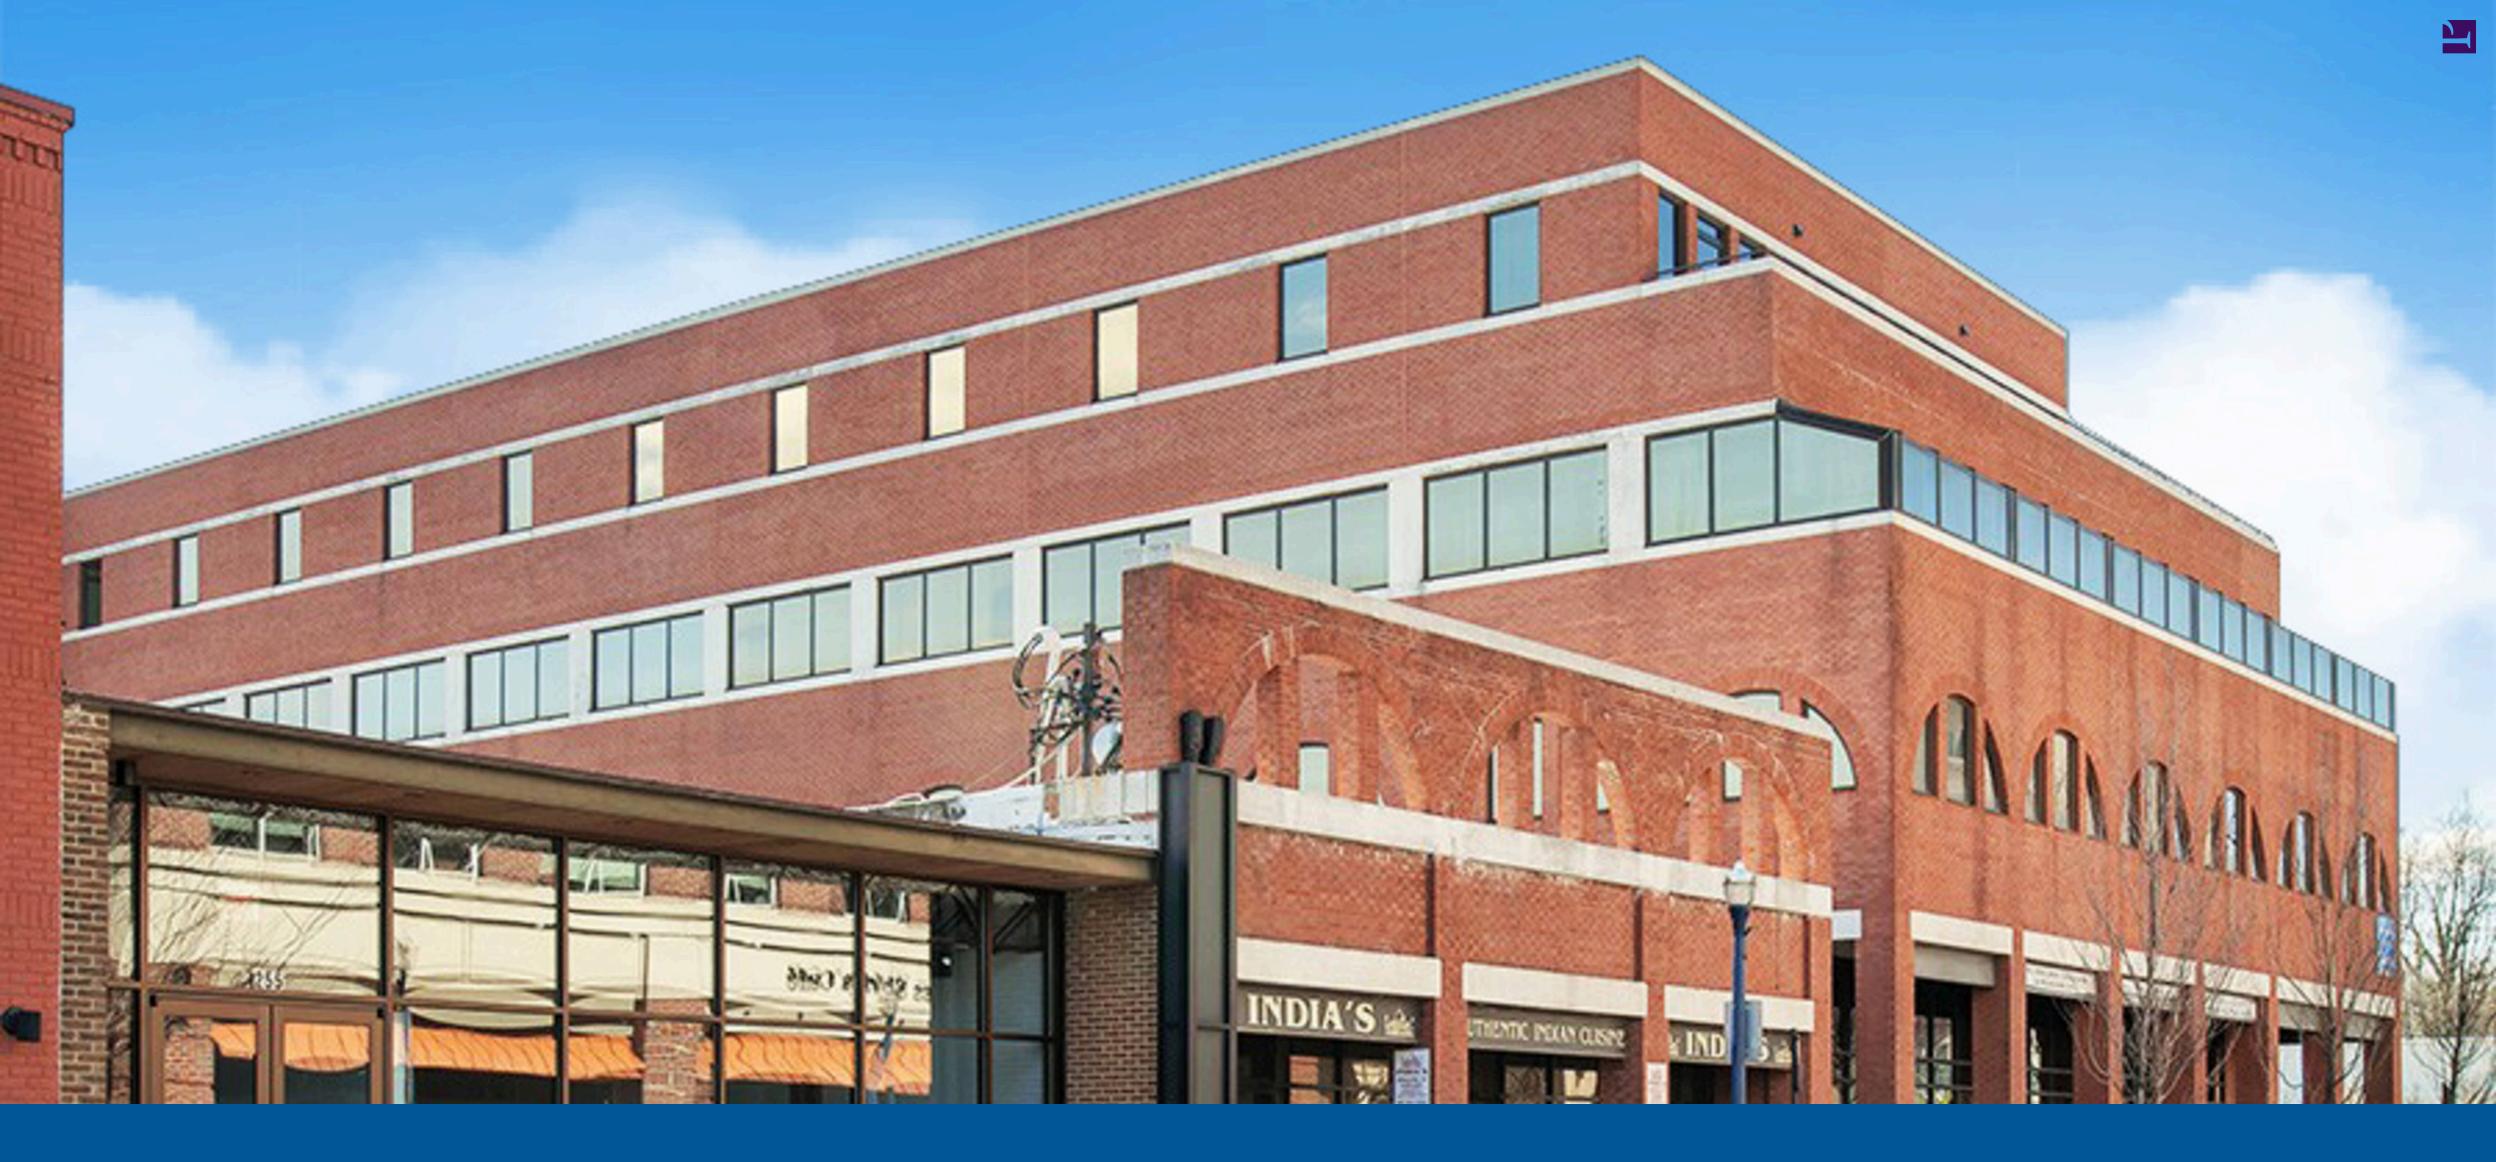

## **GARRETT PLACE**

Annapolis, MD

0 SF available

#### Annapolis, MD

Surrounded by 18th-century brick houses within the waterfront capital city of Annapolis, Maryland, Garrett Place delivers an idyllic and walkable dining opportunity for residents and employees of the nearby Maryland State House, the Circuit Court for Anne Arundel County, and multiple law offices just blocks away. Featuring a walk-in freezer, an abundant 4,037 square feet of space, and charming brick-laden sidewalks out front, Garrett Place is effortlessly spotted along the primary roadway in and out of downtown Annapolis on West Street.