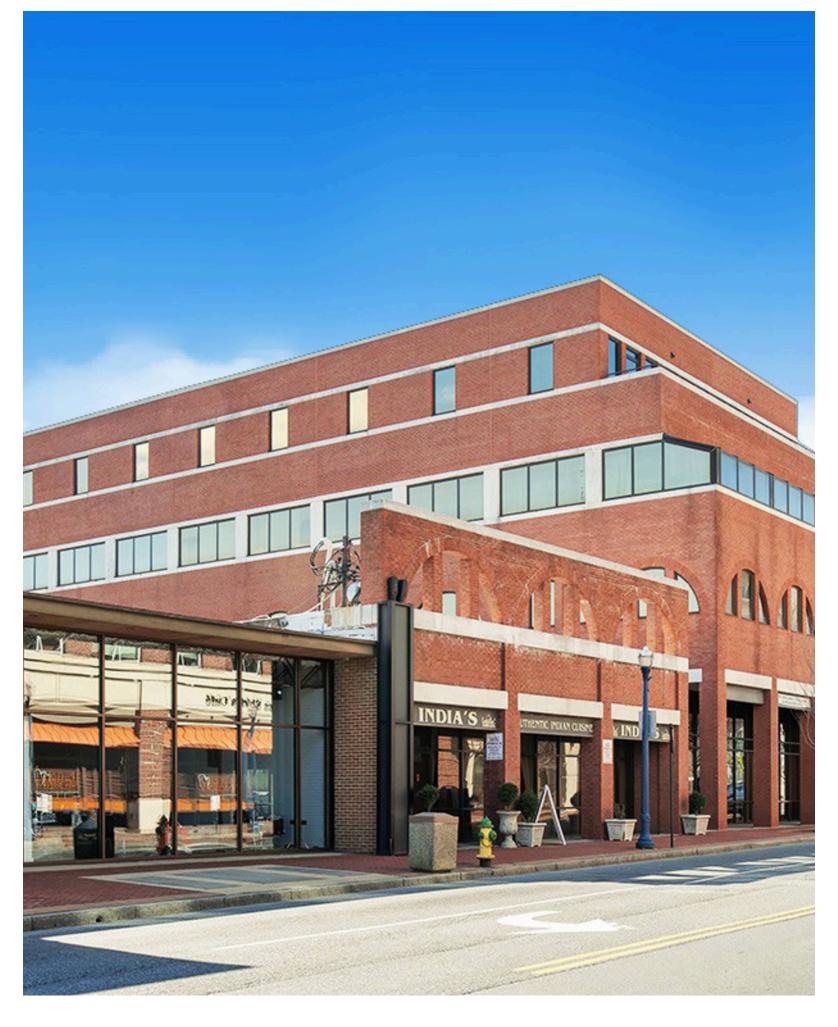

#### Annapolis, MD

Surrounded by 18th-century brick houses within the waterfront capital city of Annapolis, Maryland, Garrett Place delivers an idyllic and walkable dining opportunity for residents and employees of the nearby Maryland State House, the Circuit Court for Anne Arundel County, and multiple law offices just blocks away. Featuring a walk-in freezer, an abundant 4,037 square feet of space, and charming brick-laden sidewalks out front, Garrett Place is effortlessly spotted along the primary roadway in and out of downtown Annapolis on West Street.