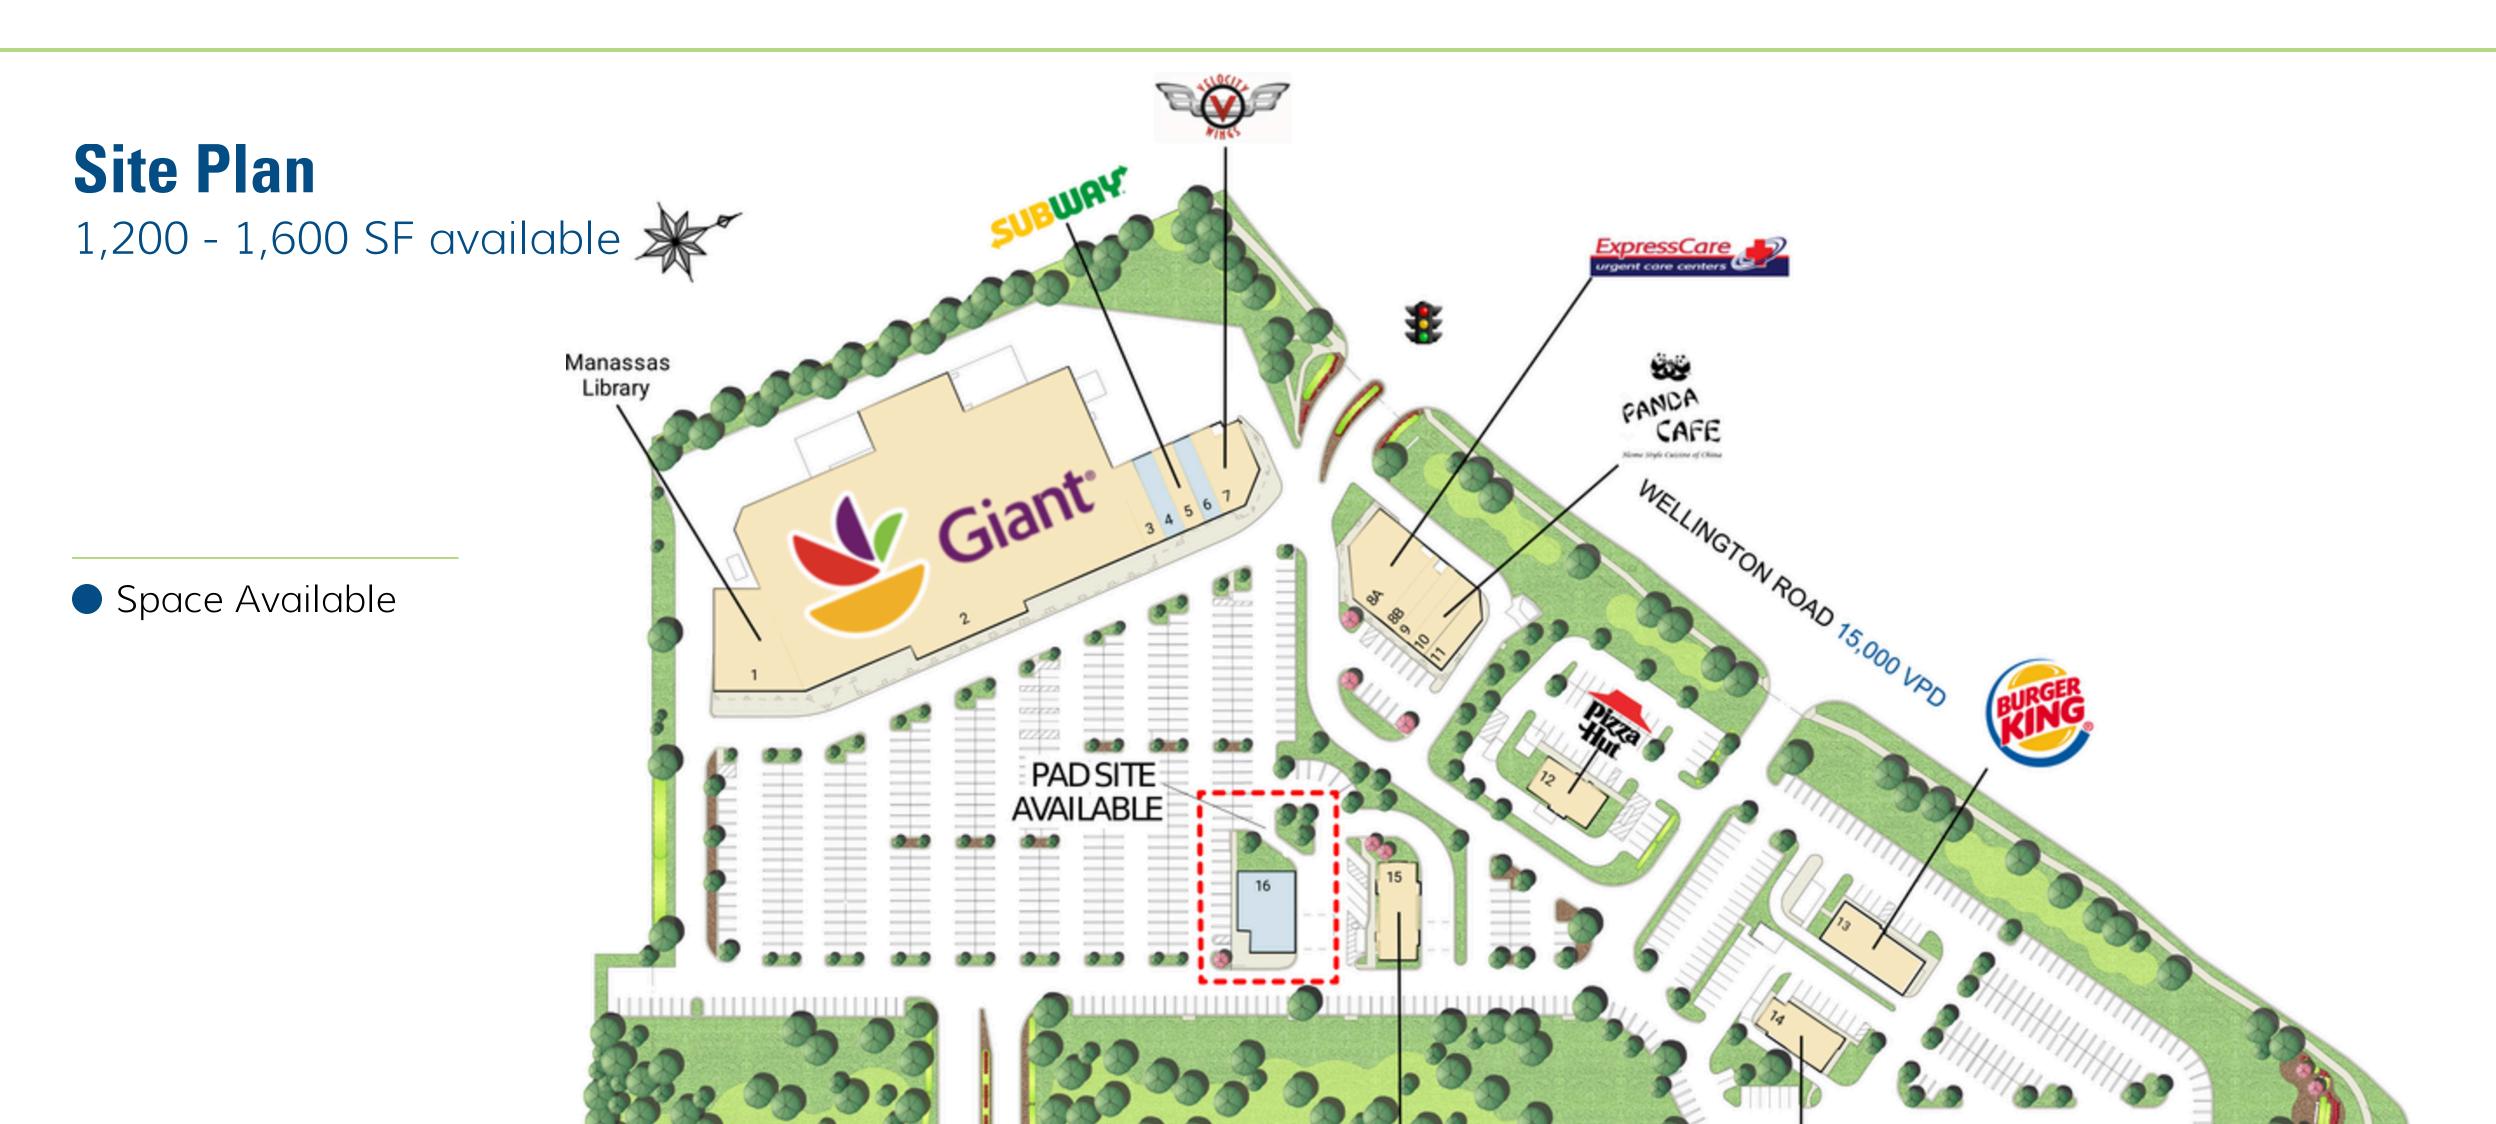

Manassas, VA

1,200 - 1,600 SF available

# **Tenant List**

| Space # | Sq. Ft.   | Tenant                |
|---------|-----------|-----------------------|
| 1       | 6,036 SF  | Manassas Library      |
| 2       | 67,282 SF | Giant                 |
| 3       | 1,600 SF  | ManiLuxx Nail and Spa |
| 4       | 1,600 SF  | Available             |
| 5       | 1,600 SF  | Subway                |
| 6       | 1,467 SF  | Available             |

| Space # | Sq. Ft.  | Tenant         |
|---------|----------|----------------|
| 7       | 3,236 SF | Velocity Wings |
| 8A      | 4,731 SF | Express Care   |
| 8B      | 1,249 SF | Poodle Doodle  |
| 9       | 1,200 SF | Available      |
| 10      | 1,547 SF | Panda Cafe     |
| 11      | 1,507 SF | Available      |

| Space # | Sq. Ft.  | Tenant        |
|---------|----------|---------------|
| 12      | 2,280 SF | Pizza Hut     |
| 13      | 5,600 SF | Burger King   |
| 14      | 2,800 SF | KFC/Taco Bell |
| 15      | 3,000 SF | BB&T          |
| 16      | 3,710 SF | PNC Bank      |
|         |          |               |