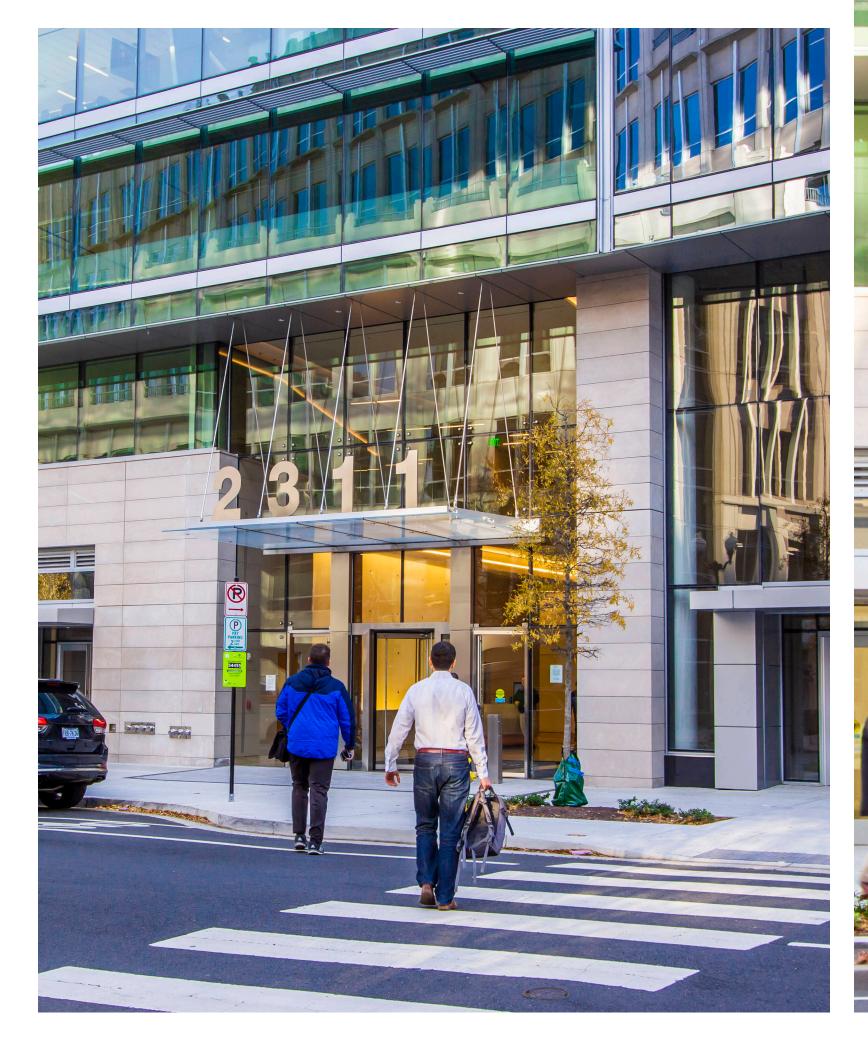

2311 WILSON BOULEVARD Arlington, VA

1,910 SF available

### Arlington, VA

This new development is located on busy Wilson Boulevard with streetfront retail space (14,000 VPD Wilson Boulevard). Located in a highly walkable neighborhood with a Walk Score of 92. The development is within walking distance to the Courthouse Metro Station (Weekday Ridership: 7,508 Weekend Ridership: 6,158). Customer parking is located conveniently under building with access from Wilson Boulevard.

## **The Property**