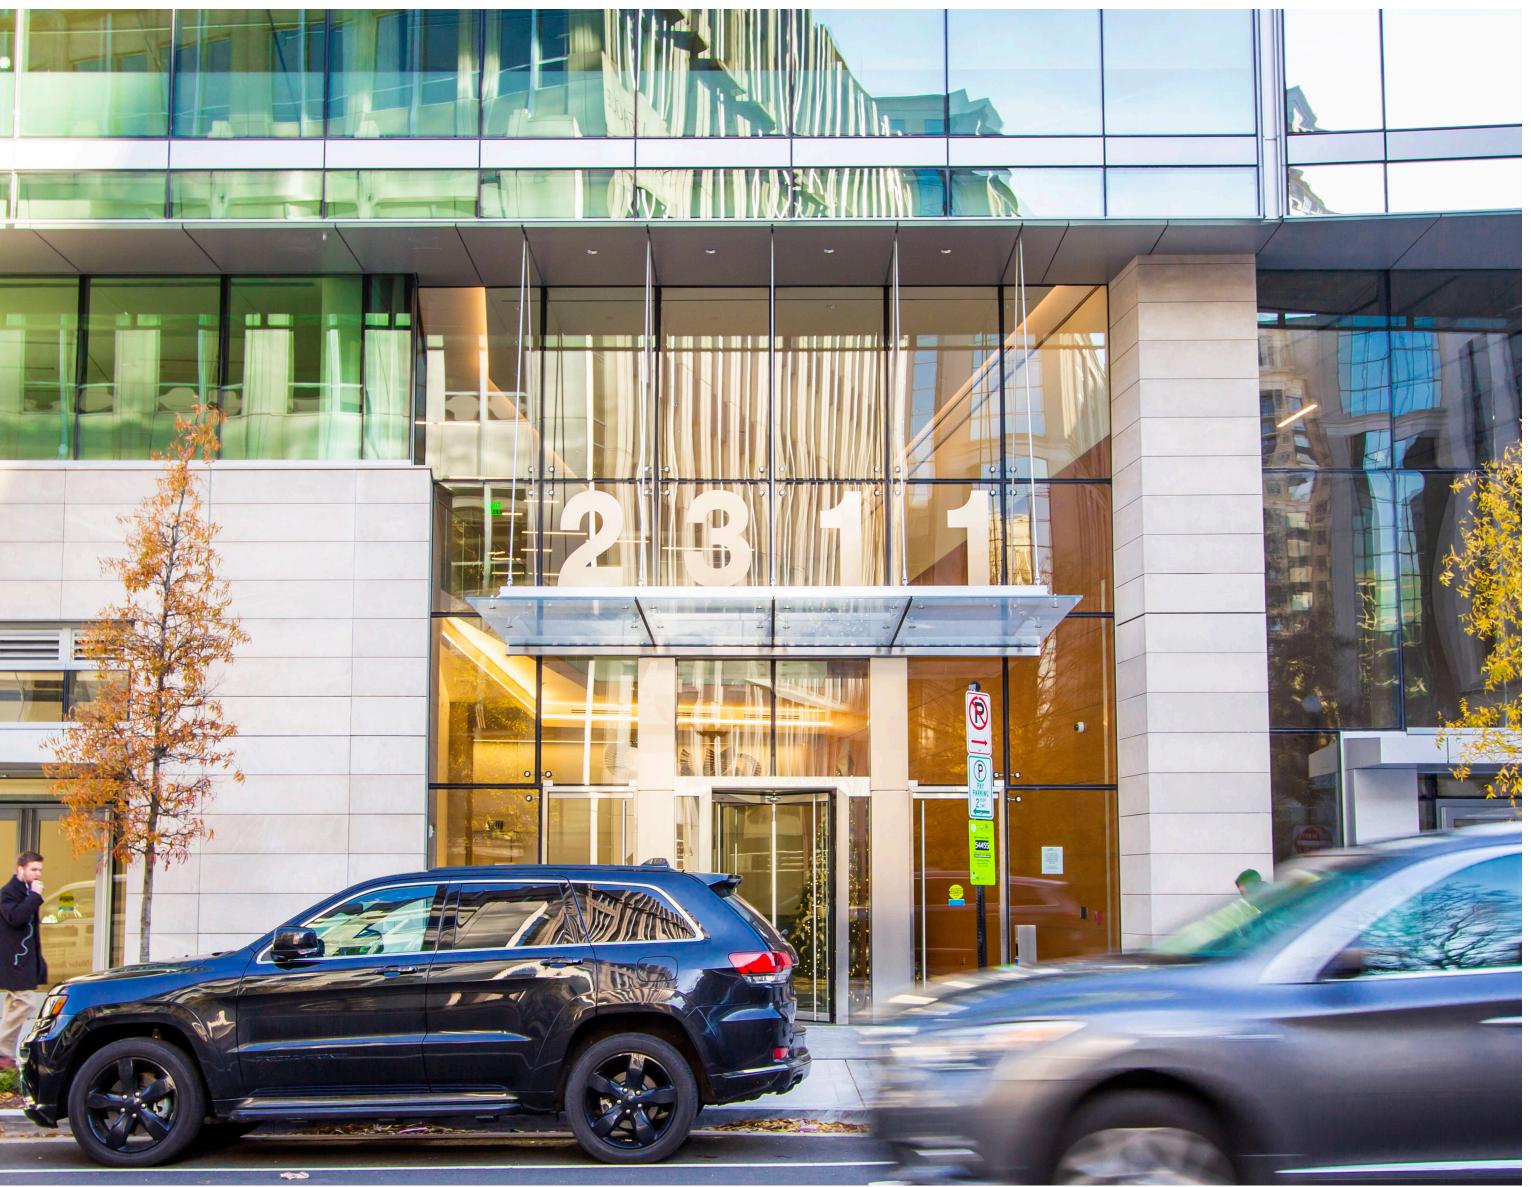

2311 WILSON BOULEVARD Arlington, VA

1,910 SF available

### Arlington, VA

This new development is located on busy Wilson Boulevard with streetfront retail space (14,000 VPD Wilson Boulevard). Located in a highly walkable neighborhood with a Walk Score of 92. The development is within walking distance to the Courthouse Metro Station (Weekday Ridership: 7,508 Weekend Ridership: 6,158). Customer parking is located conveniently under building with access from Wilson Boulevard.

## **The Property**