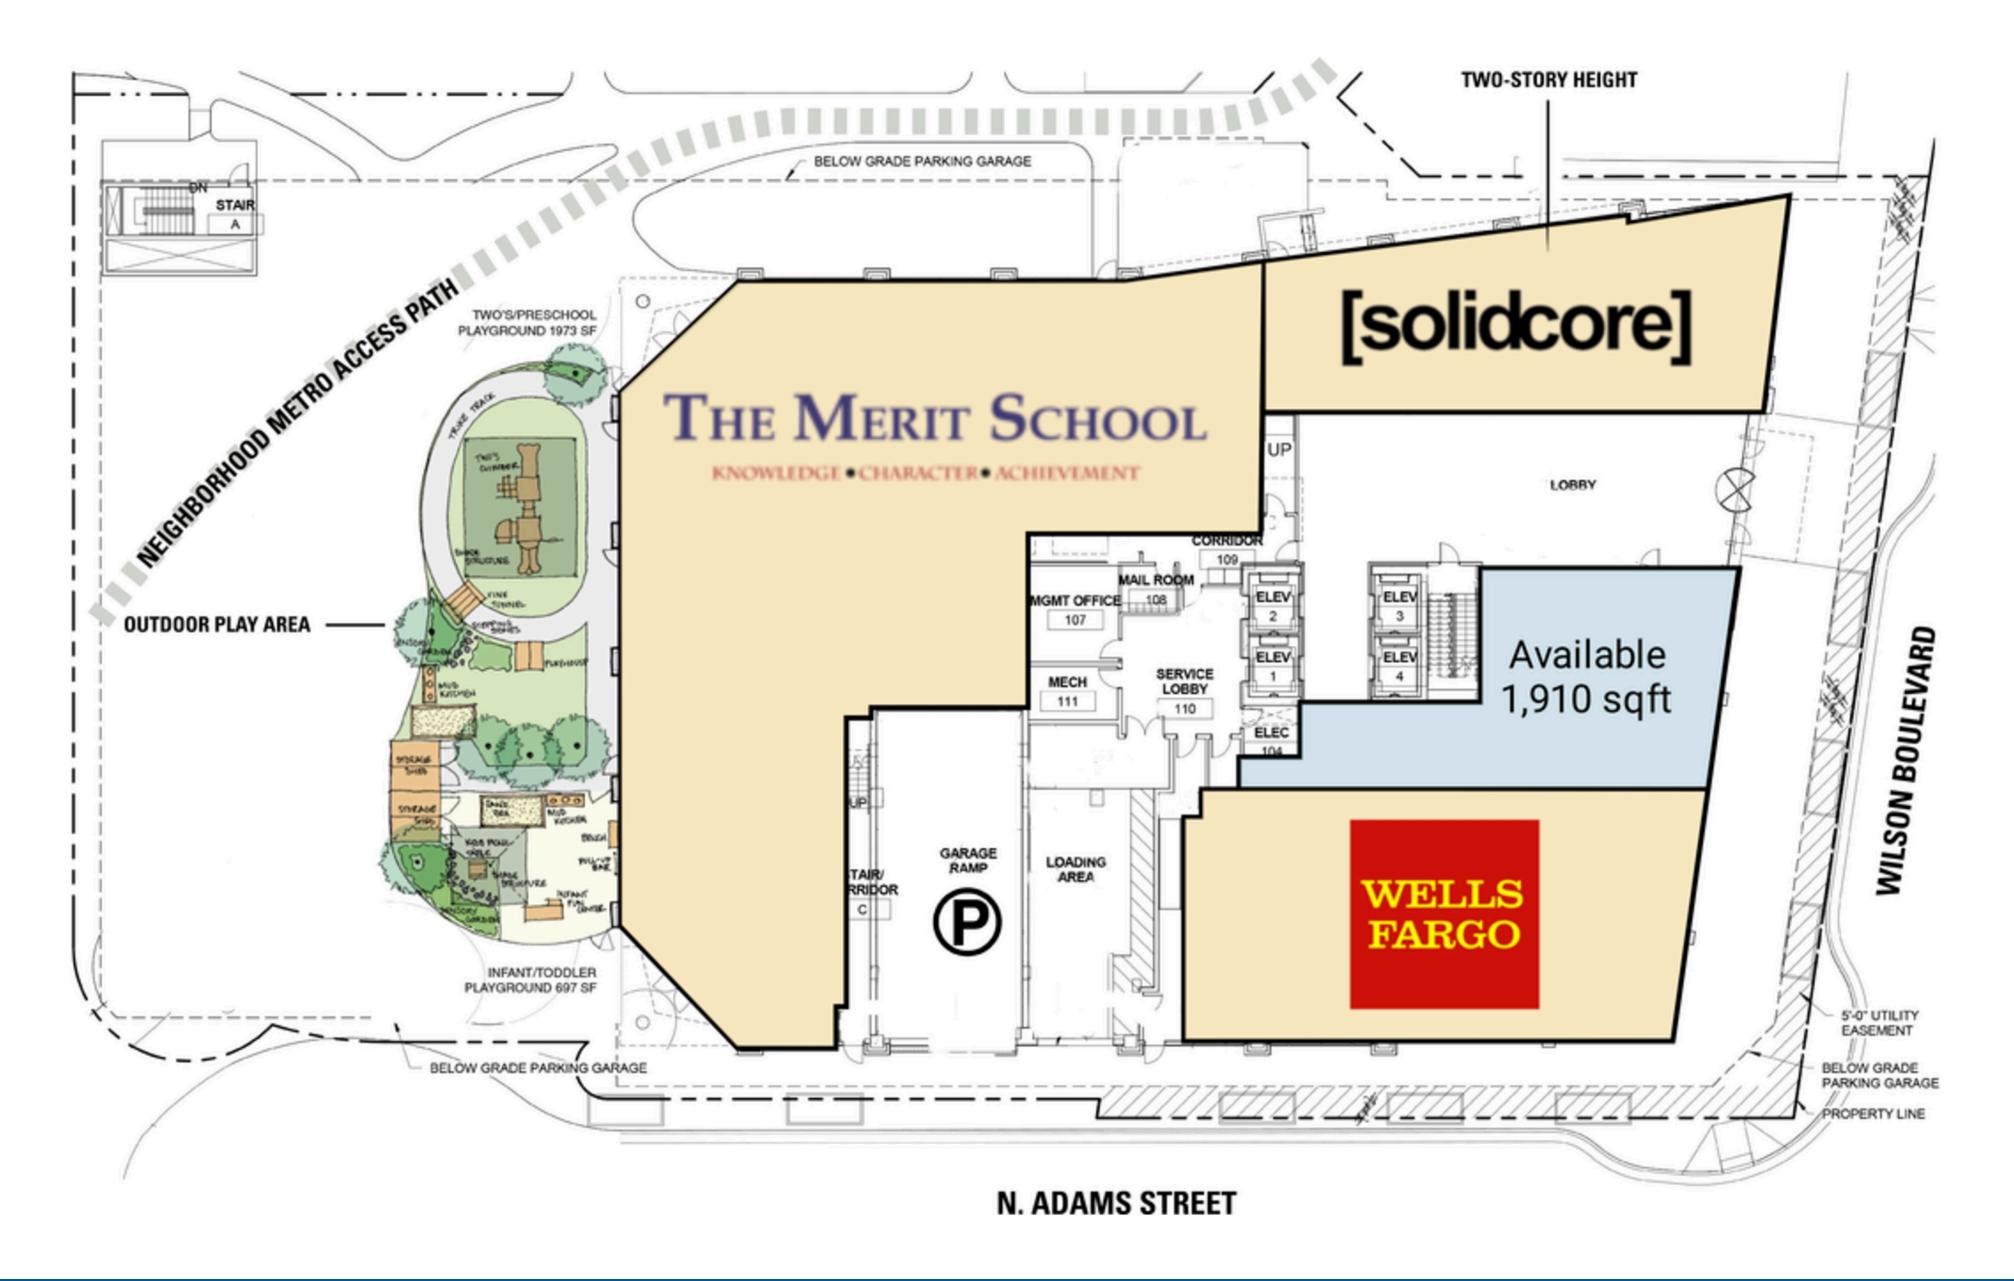

lopment is within walking distance to the Courthouse Metro Station (Weekday Ridership: 7,508 Weekend Ridership: 6,158). Customer parking is located conveniently under building with access from Wilson Boulevard.



#### **2024 Demographics**

|                     | 0.25 mi.                   | 0.5 mi.   | 1 mi.     |
|---------------------|----------------------------|-----------|-----------|
| <b>Population</b>   | 6,416                      | 21,486    | 47,362    |
| Daytime Population  | 10,829                     | 18,101    | 45,267    |
| Household<br>Income | \$167,084                  | \$156,839 | \$156,902 |
| Traffic Counts      | 12,000 on Wilson Boulevard |           |           |

#### **Area Retailers**



















#### Site plan 1,910 SF available

Space Available





## **The Property**







# Discover your next retail opportunity at rappaportco.com



WASHINGTON, D.C. | MARYLAND | VIRGINIA

2311 WILSON BOULEVARD | 2311 WILSON BLVD, ARLINGTON, VA

Bill Dickinson | bdickinson@rappaportco.com | 703.310.6983