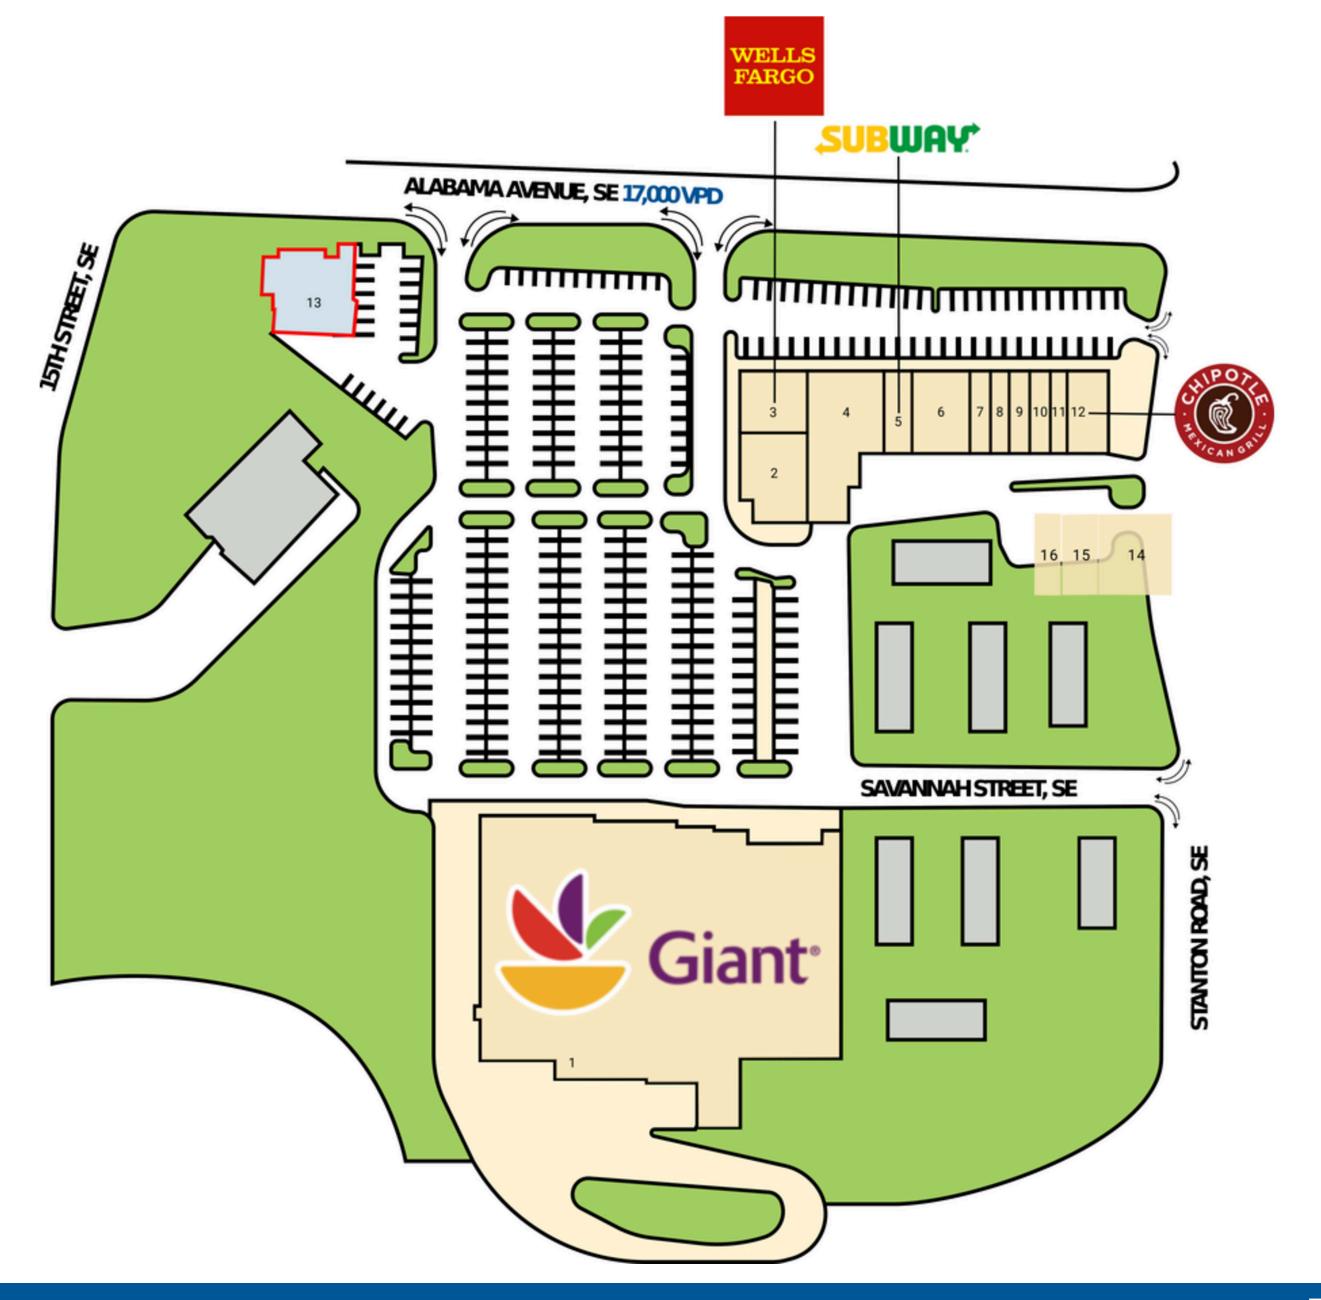

#### **Co-Tenants**

#### Site plan

Space Available

#### **Tenant List**

| Space # | Sq. Ft.   | Tenant              |
|---------|-----------|---------------------|
| 1       | 64,945 SF | Giant               |
| 2       | 4,450 SF  | Rainbow             |
| 3       | 3,484 SF  | Wells Fargo         |
| 4       | 4,925 SF  | D.C. Public Library |
| 5       | 1,228 SF  | Subway              |

| Sq. Ft.  | Tenant                                     |
|----------|--------------------------------------------|
| 3,648 SF | Dental Dreams                              |
| 1,228 SF | Nail Salon                                 |
| 900 SF   | Boost Mobile                               |
| 1,228 SF | Cleaners                                   |
| 1,228 SF | Barber                                     |
|          | 3,648 SF<br>1,228 SF<br>900 SF<br>1,228 SF |

| Space # | Sq. Ft.  | Tenant       |
|---------|----------|--------------|
| 11      | 1,228 SF | Pizza Boli's |
| 12      | 2,430 SF | Chipotle     |
| 13      | 5,000 SF | IHOP         |