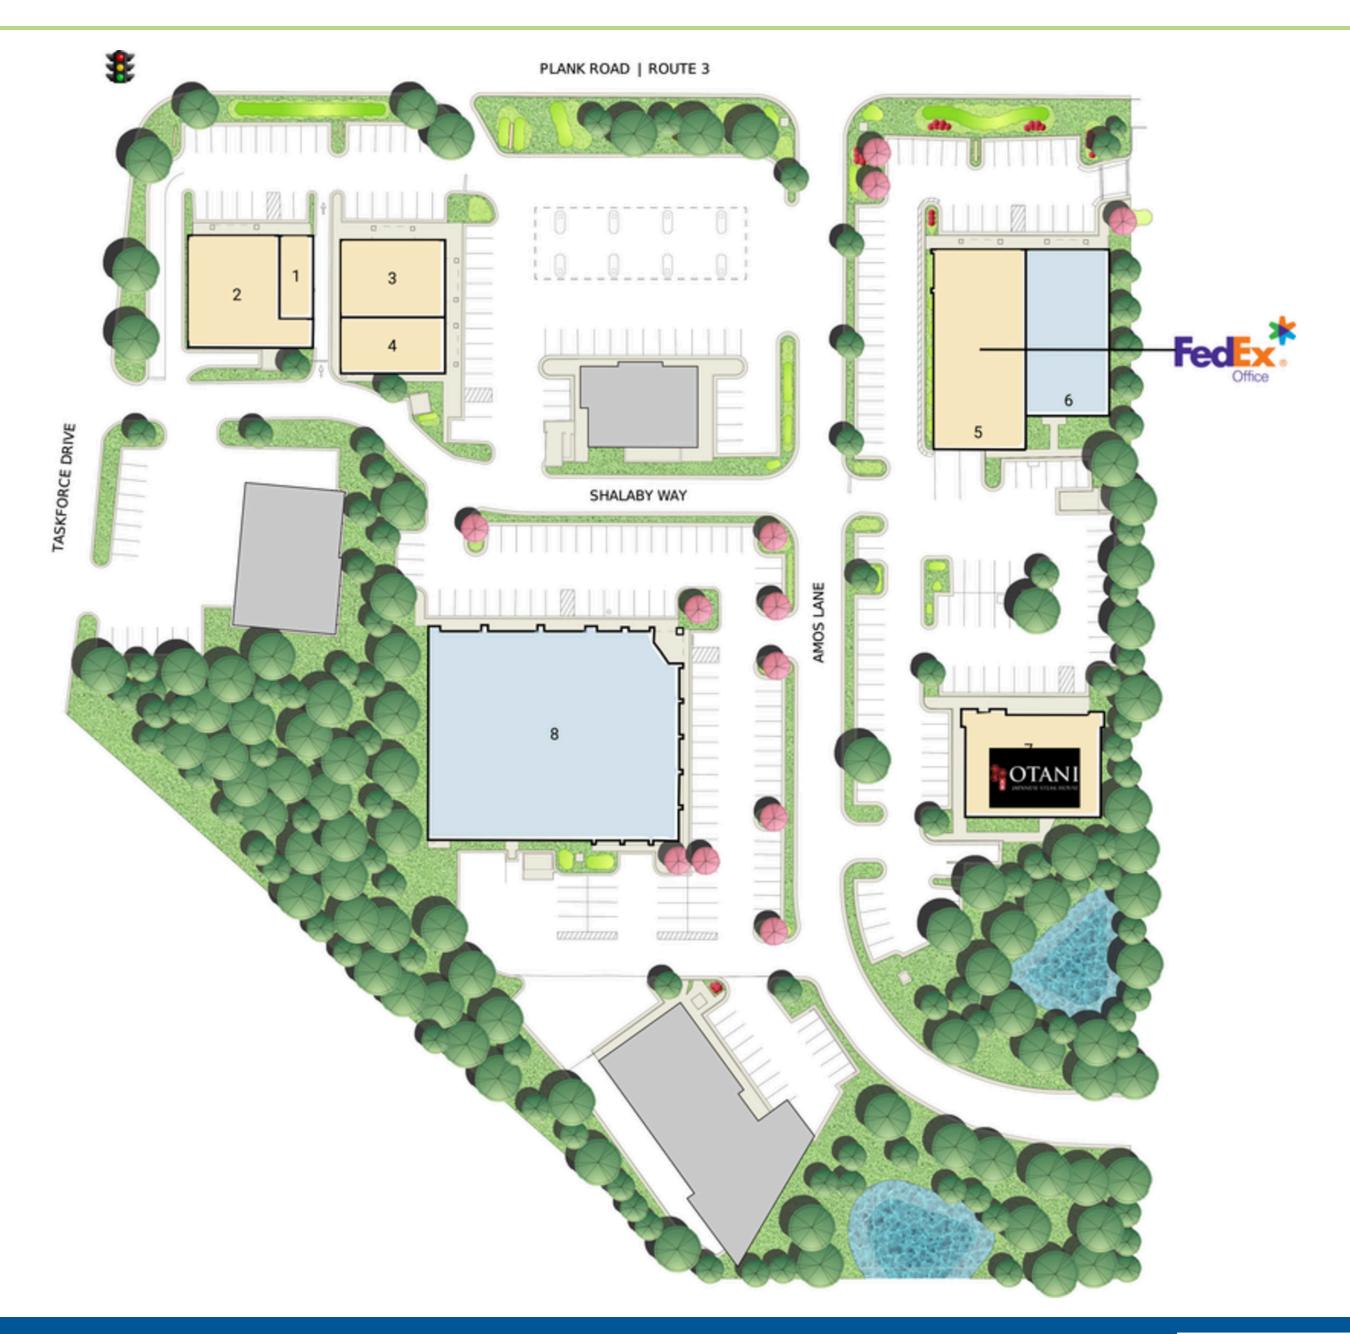

## **Site Plan**

3,000 - 18,700 SF available

Space Available

# Fredericksburg, VA

Directly visible from high-traffic Route 3 (Plank Road), Waverly Village encompasses convenience and accessibility for Fredericksburg residents, shoppers, and professionals in the heart of the retail hub for the city. With 45,300 SF, this shopping center features four distinctive entrances, a blended tenant mix of national retailers for essential, service, and dining offerings. Plenty of pylon signage, parking, and a town square-like design create an ideal shopping experience for the community.