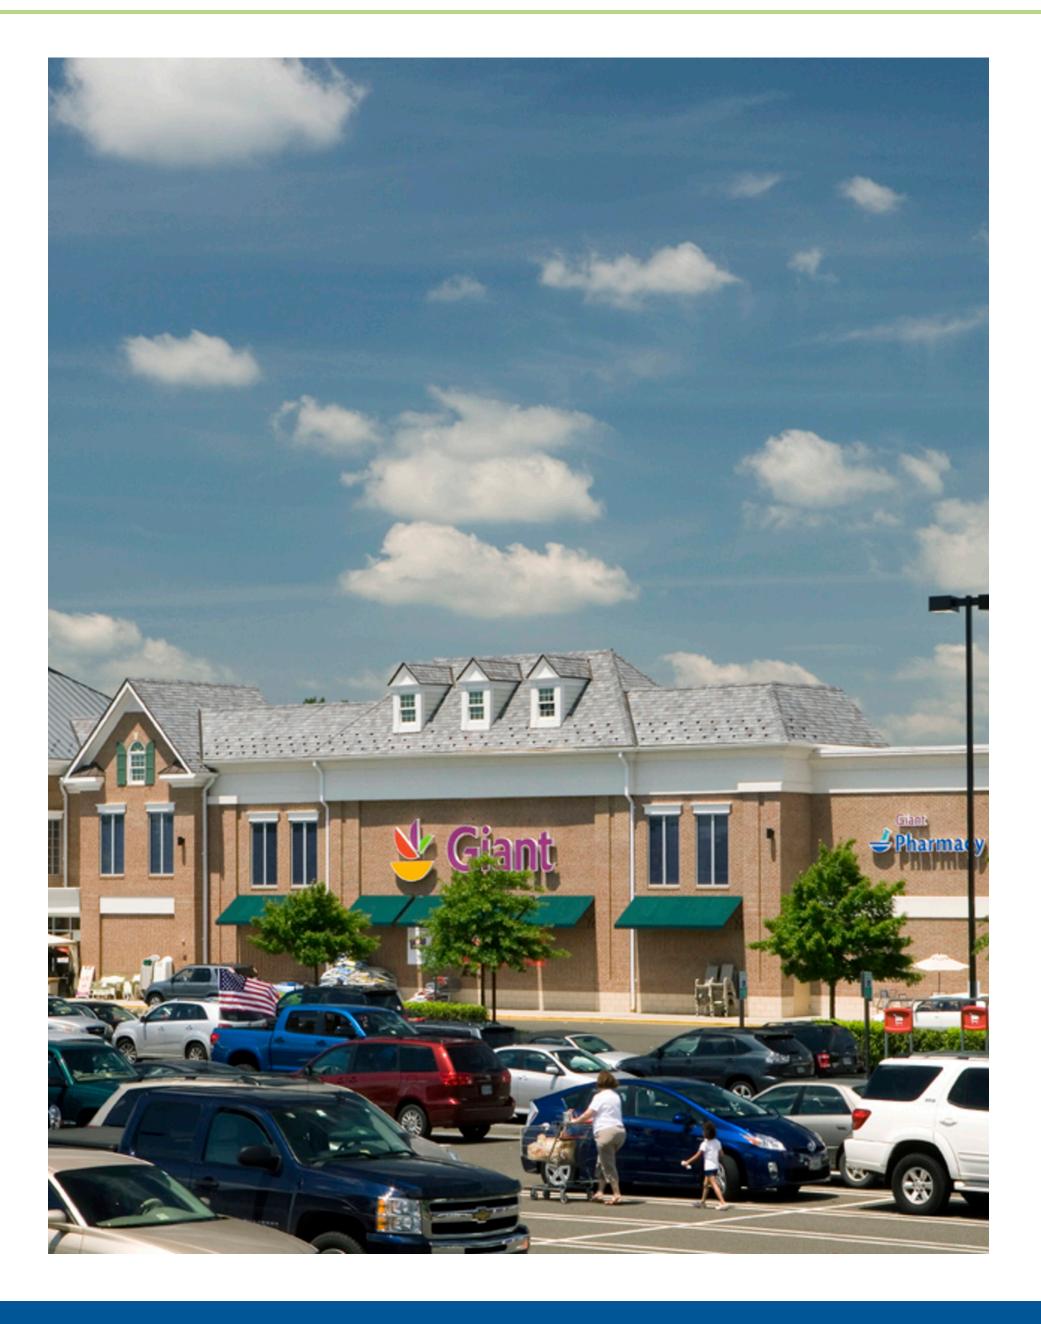

Haymarket, VA

1,392 - 2,500 SF available

### Haymarket, VA

Retail space available in within the prominent Dominion Valley Country Club community. This 138,368 square-foot neighborhood center is anchored by Giant Food and has three signalized entrances. Less than two miles north of I-66, this center is surrounded by high household incomes of more than \$160,000 within 3 miles.