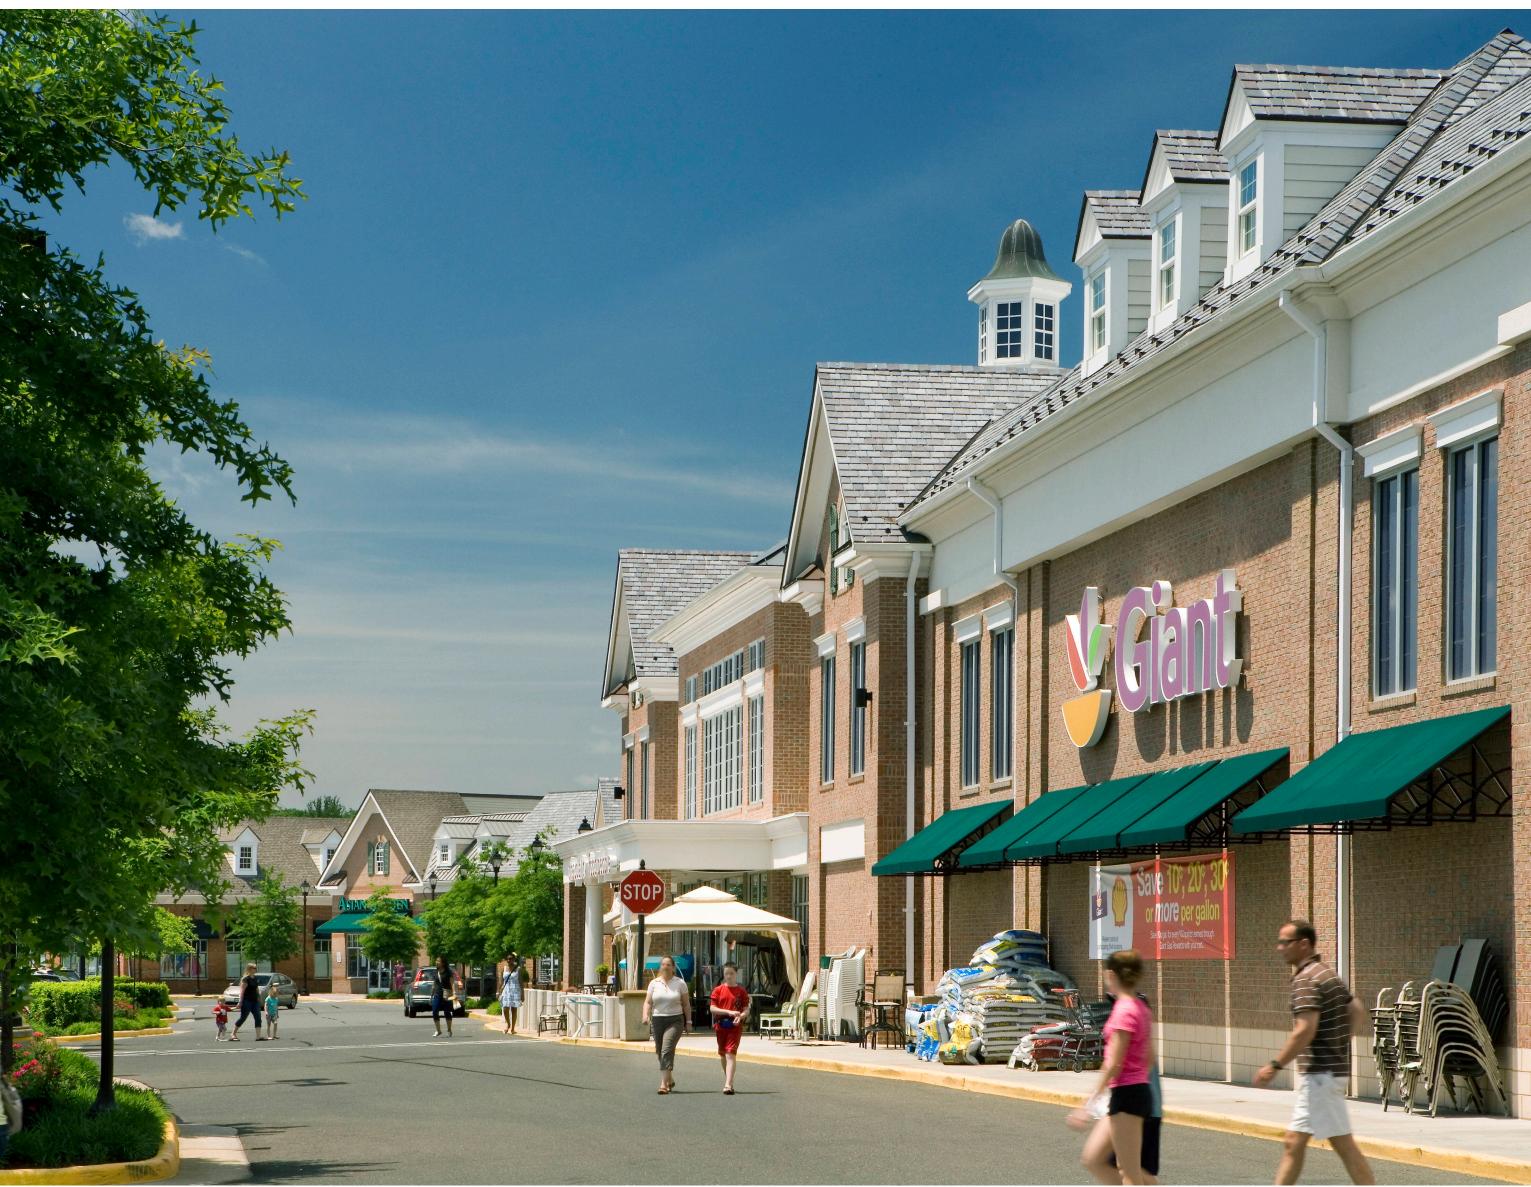

### Haymarket, VA

Retail space available in within the prominent Dominion Valley Country Club community. This 138,368 square-foot neighborhood center is anchored by Giant Food and has three signalized entrances. Less than two miles north of I-66, this center is surrounded by high household incomes of more than \$160,000 within 3 miles.

# **The Property**