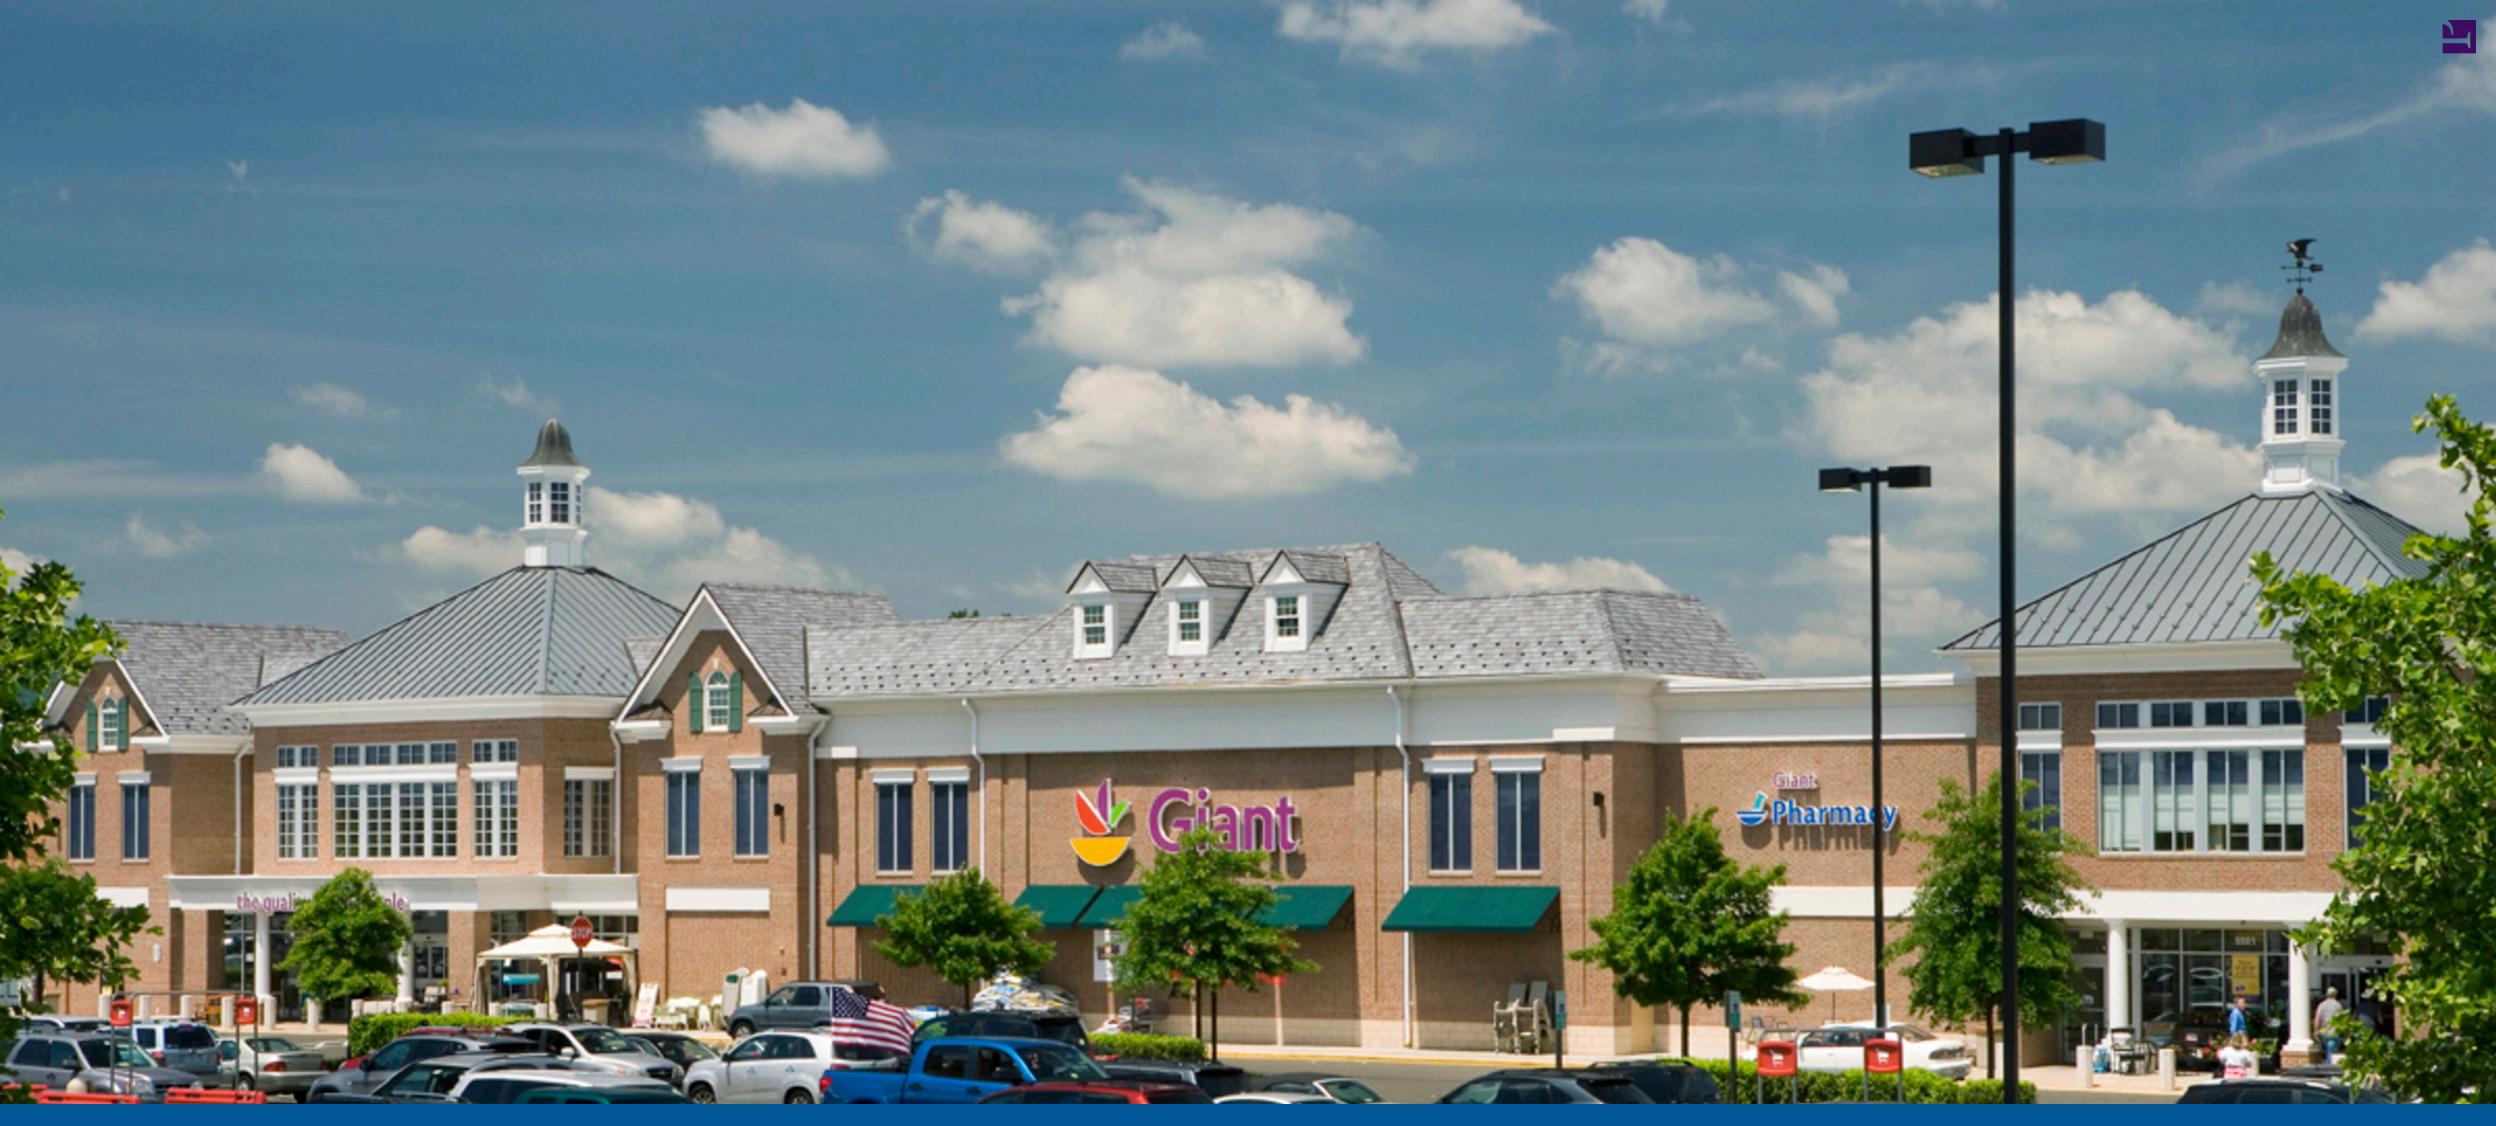

Haymarket, VA

1,392 - 2,500 SF available

### Haymarket, VA

Retail space available in within the prominent Dominion Valley Country Club community. This 138,368 square-foot neighborhood center is anchored by Giant Food and has three signalized entrances. Less than two miles north of I-66, this center is surrounded by high household incomes of more than \$160,000 within 3 miles.