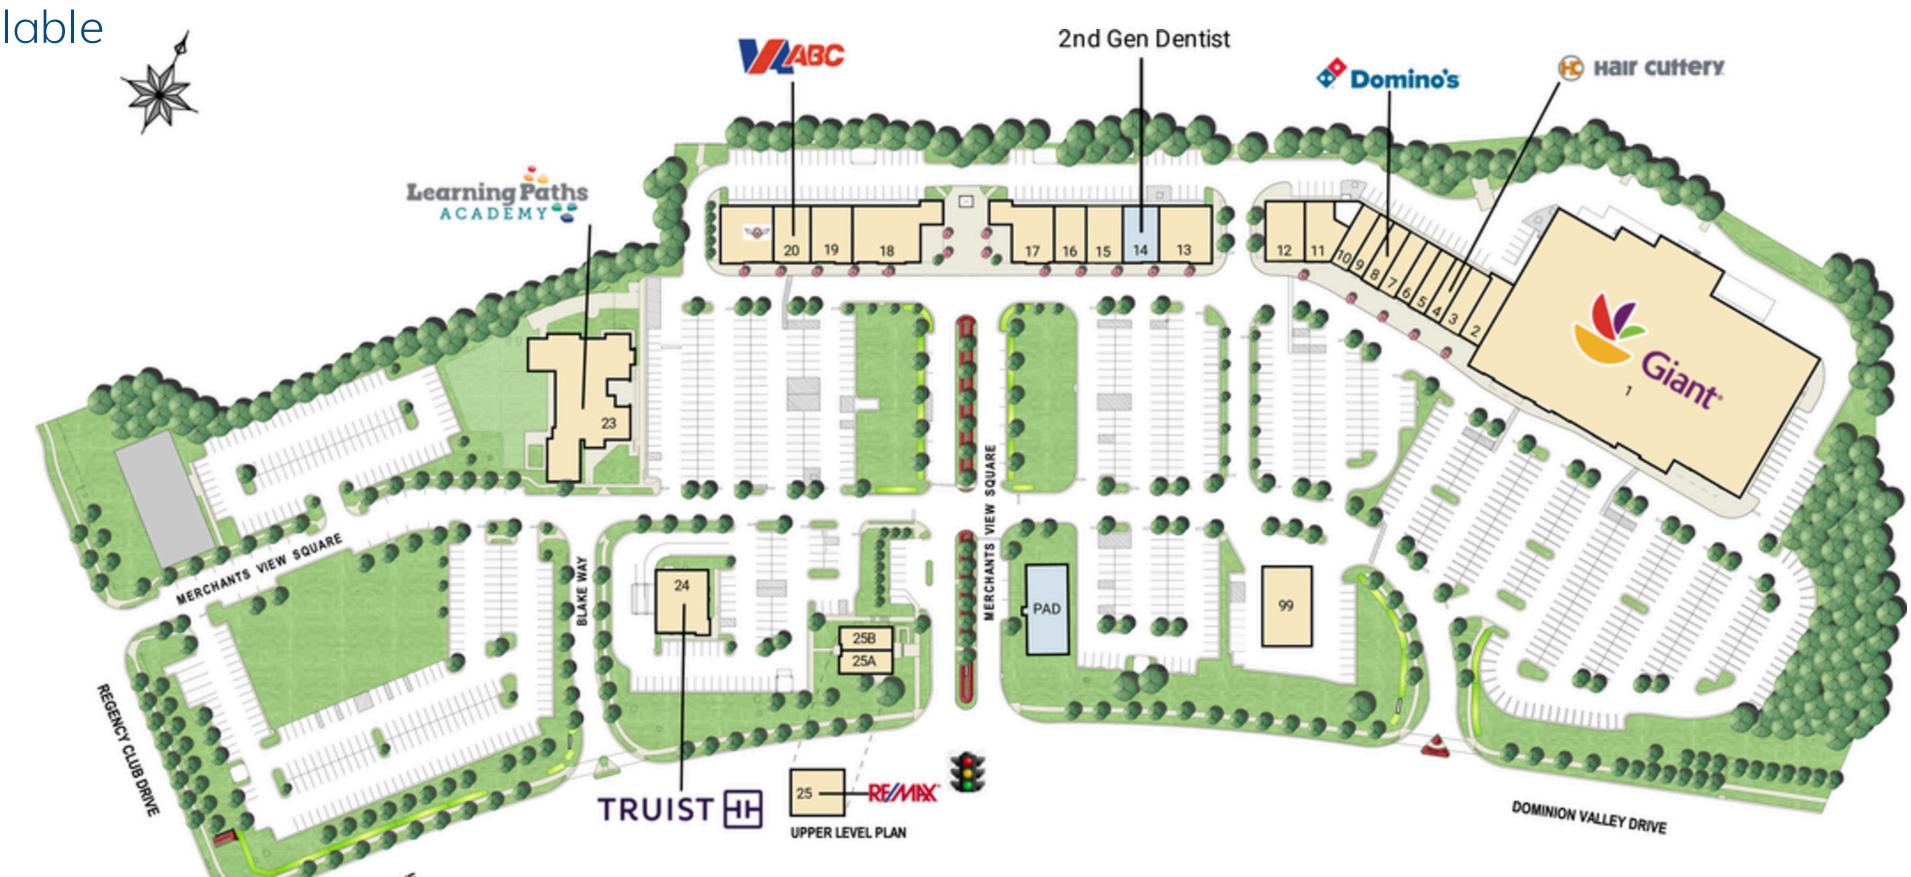

#### **Site Plan**

1,392 - 2,500 SF available

Space Available

## **Tenant List**

| Space # | Sq. Ft.   | Tenant                   |
|---------|-----------|--------------------------|
| PAD     | 2,500 SF  | Available                |
| 1       | 70,353 SF | Giant                    |
| 2       | 2,171 SF  | Under Lease Negotiations |
| 3       | 1,453 SF  | Thai Peppers             |
| 4       | 1,442 SF  | Hair Cuttery             |
| 5       | 1,440 SF  | Dominion Valley Cleaners |
| 6       | 1,417 SF  | Eye & Vision Care        |
| 7       | 1,453 SF  | The UPS Store            |
| 8       | 1,453 SF  | Domino's Pizza           |
| 9       | 1,417 SF  | Subway                   |

| Space # | Sq. Ft.  | Tenant                          |
|---------|----------|---------------------------------|
| 10      | 1,456 SF | Dominion Valley Barber Shop     |
| 11      | 2,301 SF | Divine Nail Spa                 |
| 12      | 2,941 SF | Asian Garden                    |
| 13      | 3,632 SF | CrossFit Durable                |
| 14      | 2,482 SF | Lifetime Smiles                 |
| 15      | 2,507 SF | PR at Partners                  |
| 16      | 2,172 SF | Dominion Valley Animal Hospital |
| 17      | 3,142 SF | Tony's Pizza                    |
| 18      | 5,038 SF | LNB Tap House & Grille          |
| 19      | 2,885 SF | Dynamic Kick                    |
| ·       | -        |                                 |

| Space # | Sq. Ft.   | Tenant                        |
|---------|-----------|-------------------------------|
| 20      | 2,555 SF  | ABC Store                     |
| 21      | 3,577 SF  | Tacos & Tequila               |
| 23      | 11,875 SF | Minnieland Private Day School |
| 24      | 3,872 SF  | SunTrust Bank                 |
| 25      | 2,872 SF  | Toll Bros., Inc.              |
| 25A     | 1,392 SF  | Available                     |
| 25B     | 1,070 SF  | Edward Jones                  |
| 99      | -         | Giant Gas                     |