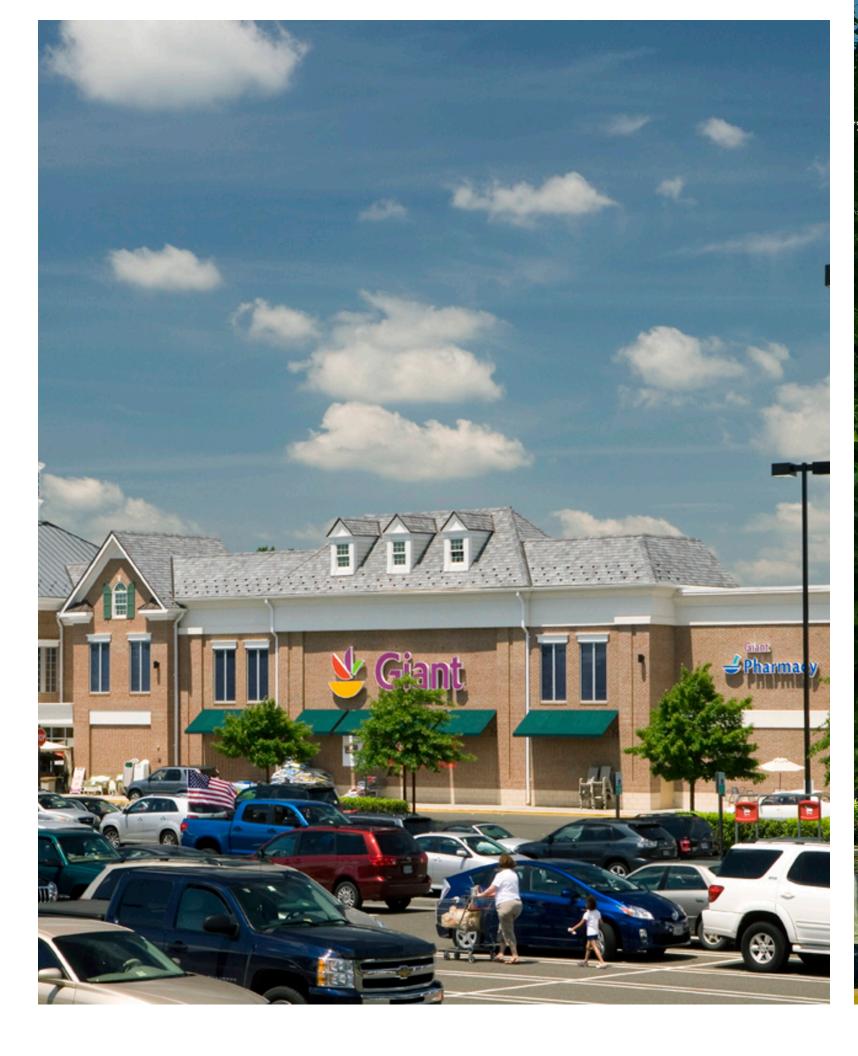

### Haymarket, VA

Retail space available in within the prominent Dominion Valley Country Club community. This 138,368 square-foot neighborhood center is anchored by Giant Food and has three signalized entrances. Less than two miles north of I-66, this center is surrounded by high household incomes of more than \$160,000 within 3 miles.

# **The Property**