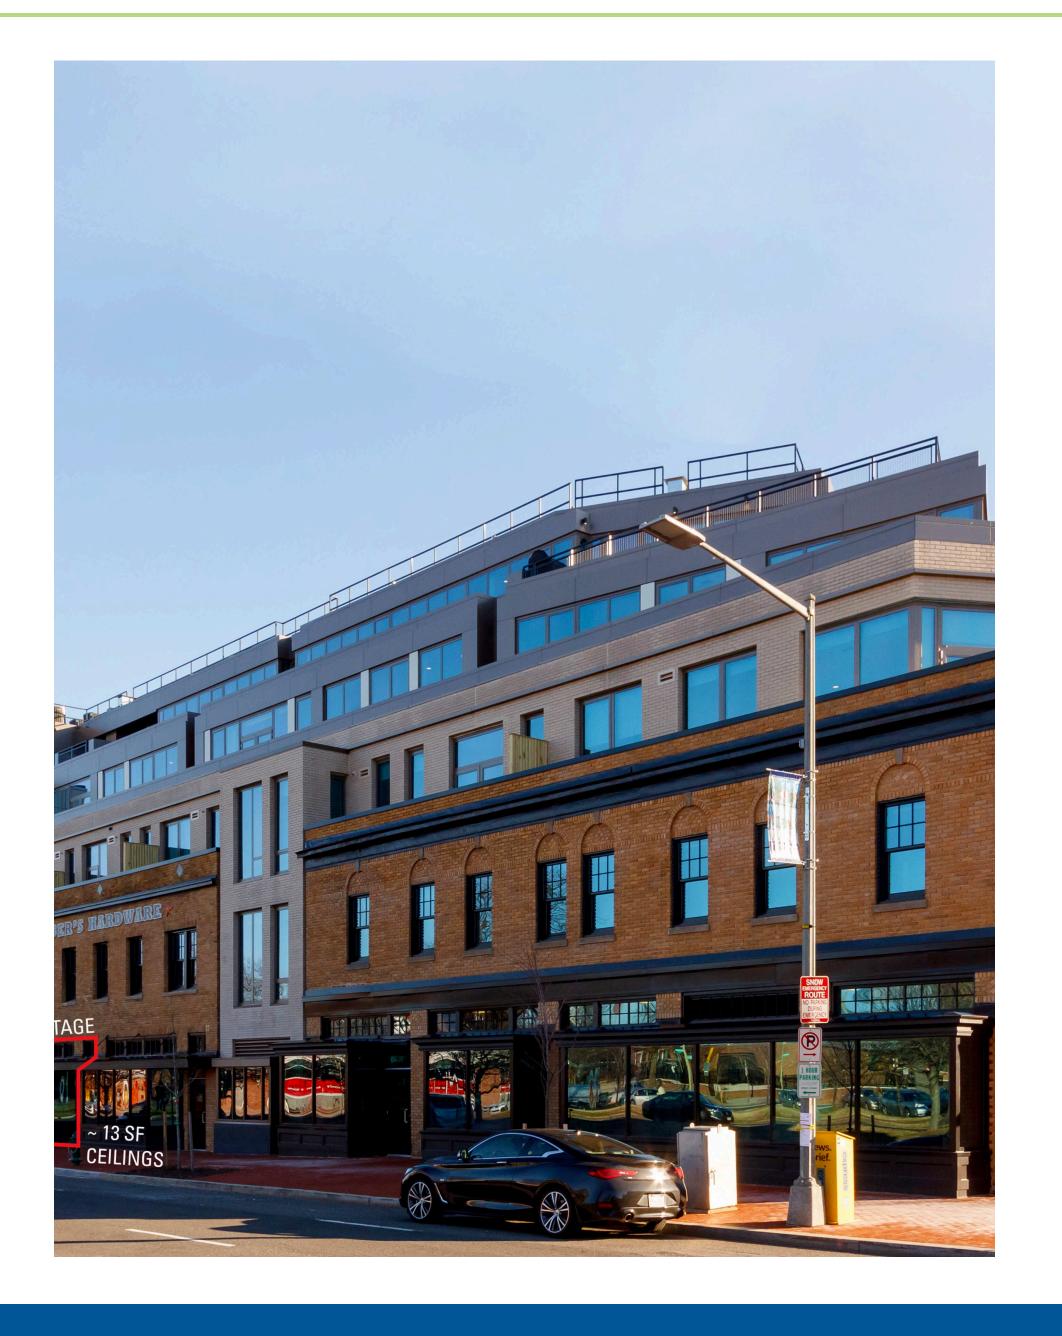

# PENN ELEVEN

Washington, DC

1,951 SF available



## Washington, DC

1101 Pennsylvania Avenue SE is located just a few blocks from Barrack's Row in Southeast DC with high visibility from the corners of Pennsylvania Avenue SE, 11th Street SE, and E Street SE. The space is in excellent proximity to transit stations, including Potomac Ave and Eastern Market Metro Stations and the area was awarded a 94 Walk Score. Situated near a variety of restaurants, shops, and cafes, this property is also conveniently located between Trader Joe's and Harris Teeter, two prominent grocery stores in the area.



### **2025 Demographics**

|                     | 0.25 mi.                         | 0.5 mi.   | 1 mi.     |
|---------------------|----------------------------------|-----------|-----------|
| Population          | 3,161                            | 14,640    | 48,925    |
| Daytime Population  | 5,315                            | 16,170    | 57,690    |
| Household<br>Income | \$164,316                        | \$173,517 | \$161,420 |
| Traffic<br>Counts   | 49,100 on Pennsylvania<br>Avenue |           |           |

#### **Area Retailers**













## **Site Plan**

1,951 SF available

Space Available





# **The Property**







# Discover your next retail opportunity at rappaportco.com



WASHINGTON, D.C. | MARYLAND | VIRGINIA

#### PENN ELEVEN | 1105 PENNSYLVANIA AVENUE SE,