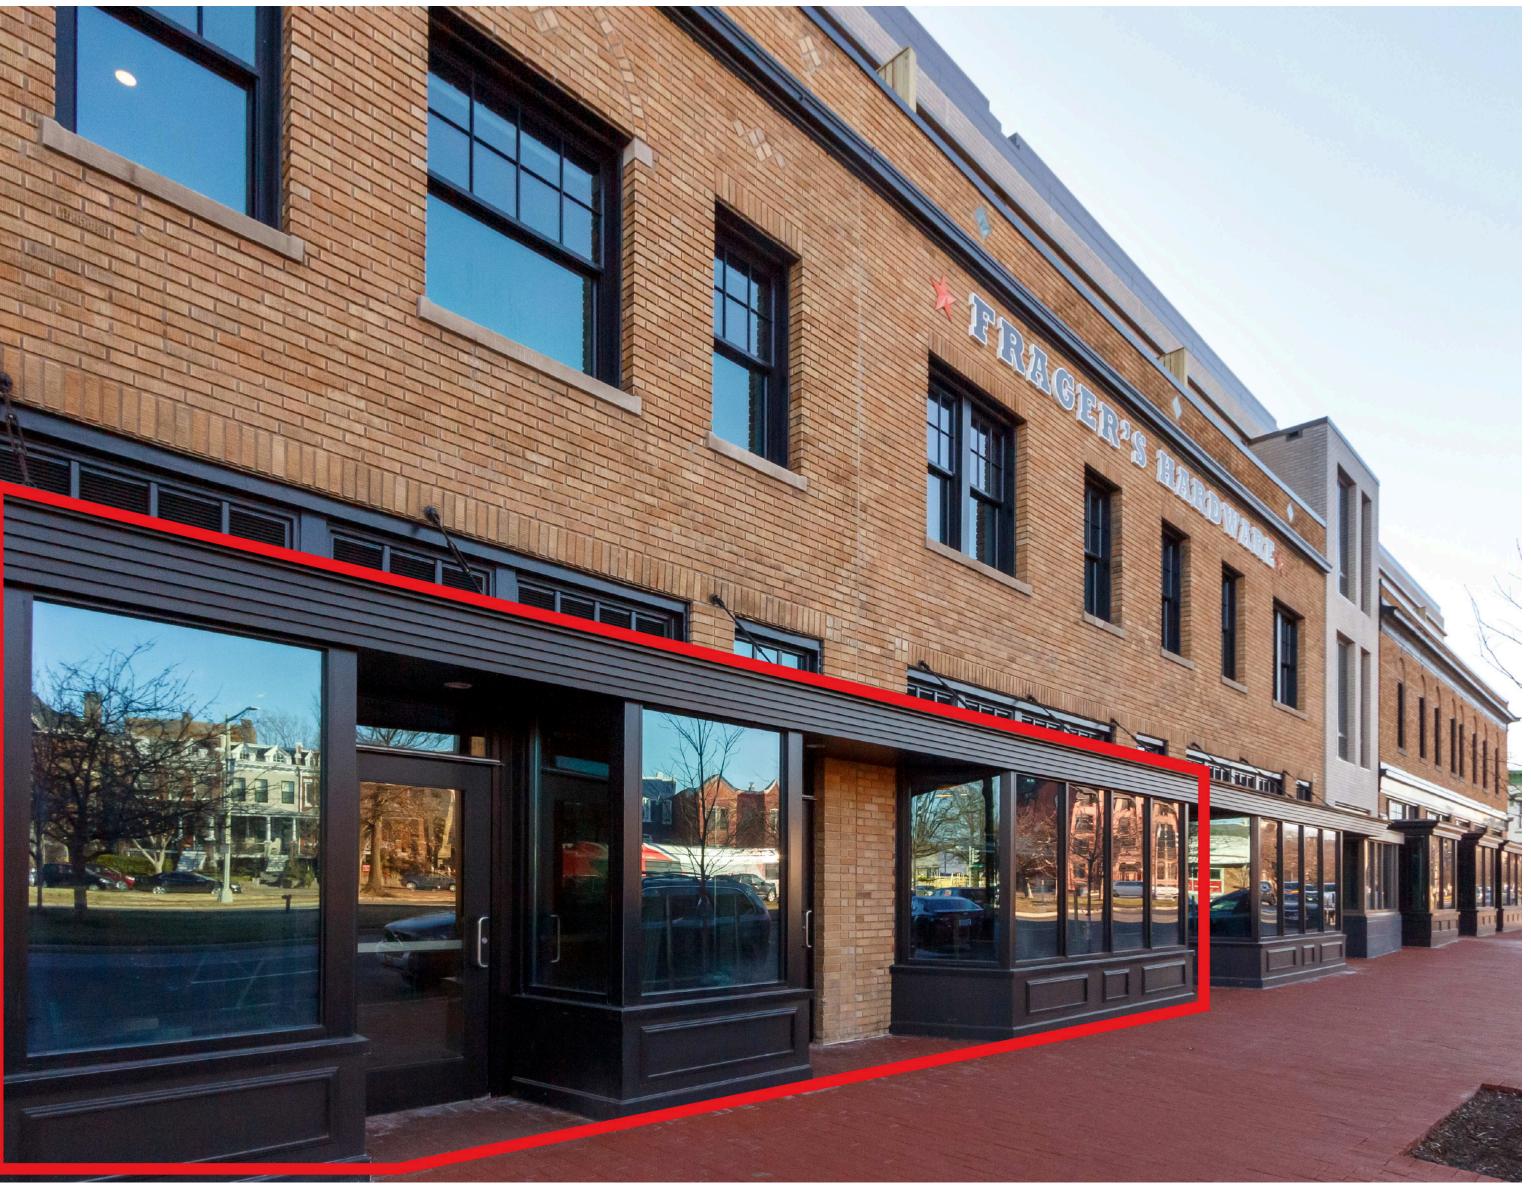

taurants, shops, and cafes, this property is also conveniently located between Trader Joe's and Harris Teeter, two prominent grocery stores in the area.



### **2025 Demographics**

|                     | 0.25 mi.                         | 0.5 mi.   | 1 mi.     |
|---------------------|----------------------------------|-----------|-----------|
| Population          | 3,161                            | 14,640    | 48,925    |
| Daytime Population  | 5,315                            | 16,170    | 57,690    |
| Household<br>Income | \$164,316                        | \$173,517 | \$161,420 |
| Traffic<br>Counts   | 49,100 on Pennsylvania<br>Avenue |           |           |

#### **Area Retailers**













## **Site Plan**

1,951 SF available

Space Available





# **The Property**







# Discover your next retail opportunity at rappaportco.com



WASHINGTON, D.C. | MARYLAND | VIRGINIA

#### PENN ELEVEN | 1105 PENNSYLVANIA AVENUE SE, WASHINGTON, DC

Melissa Webb | mwebb@rappaportco.com | 571.382.1227