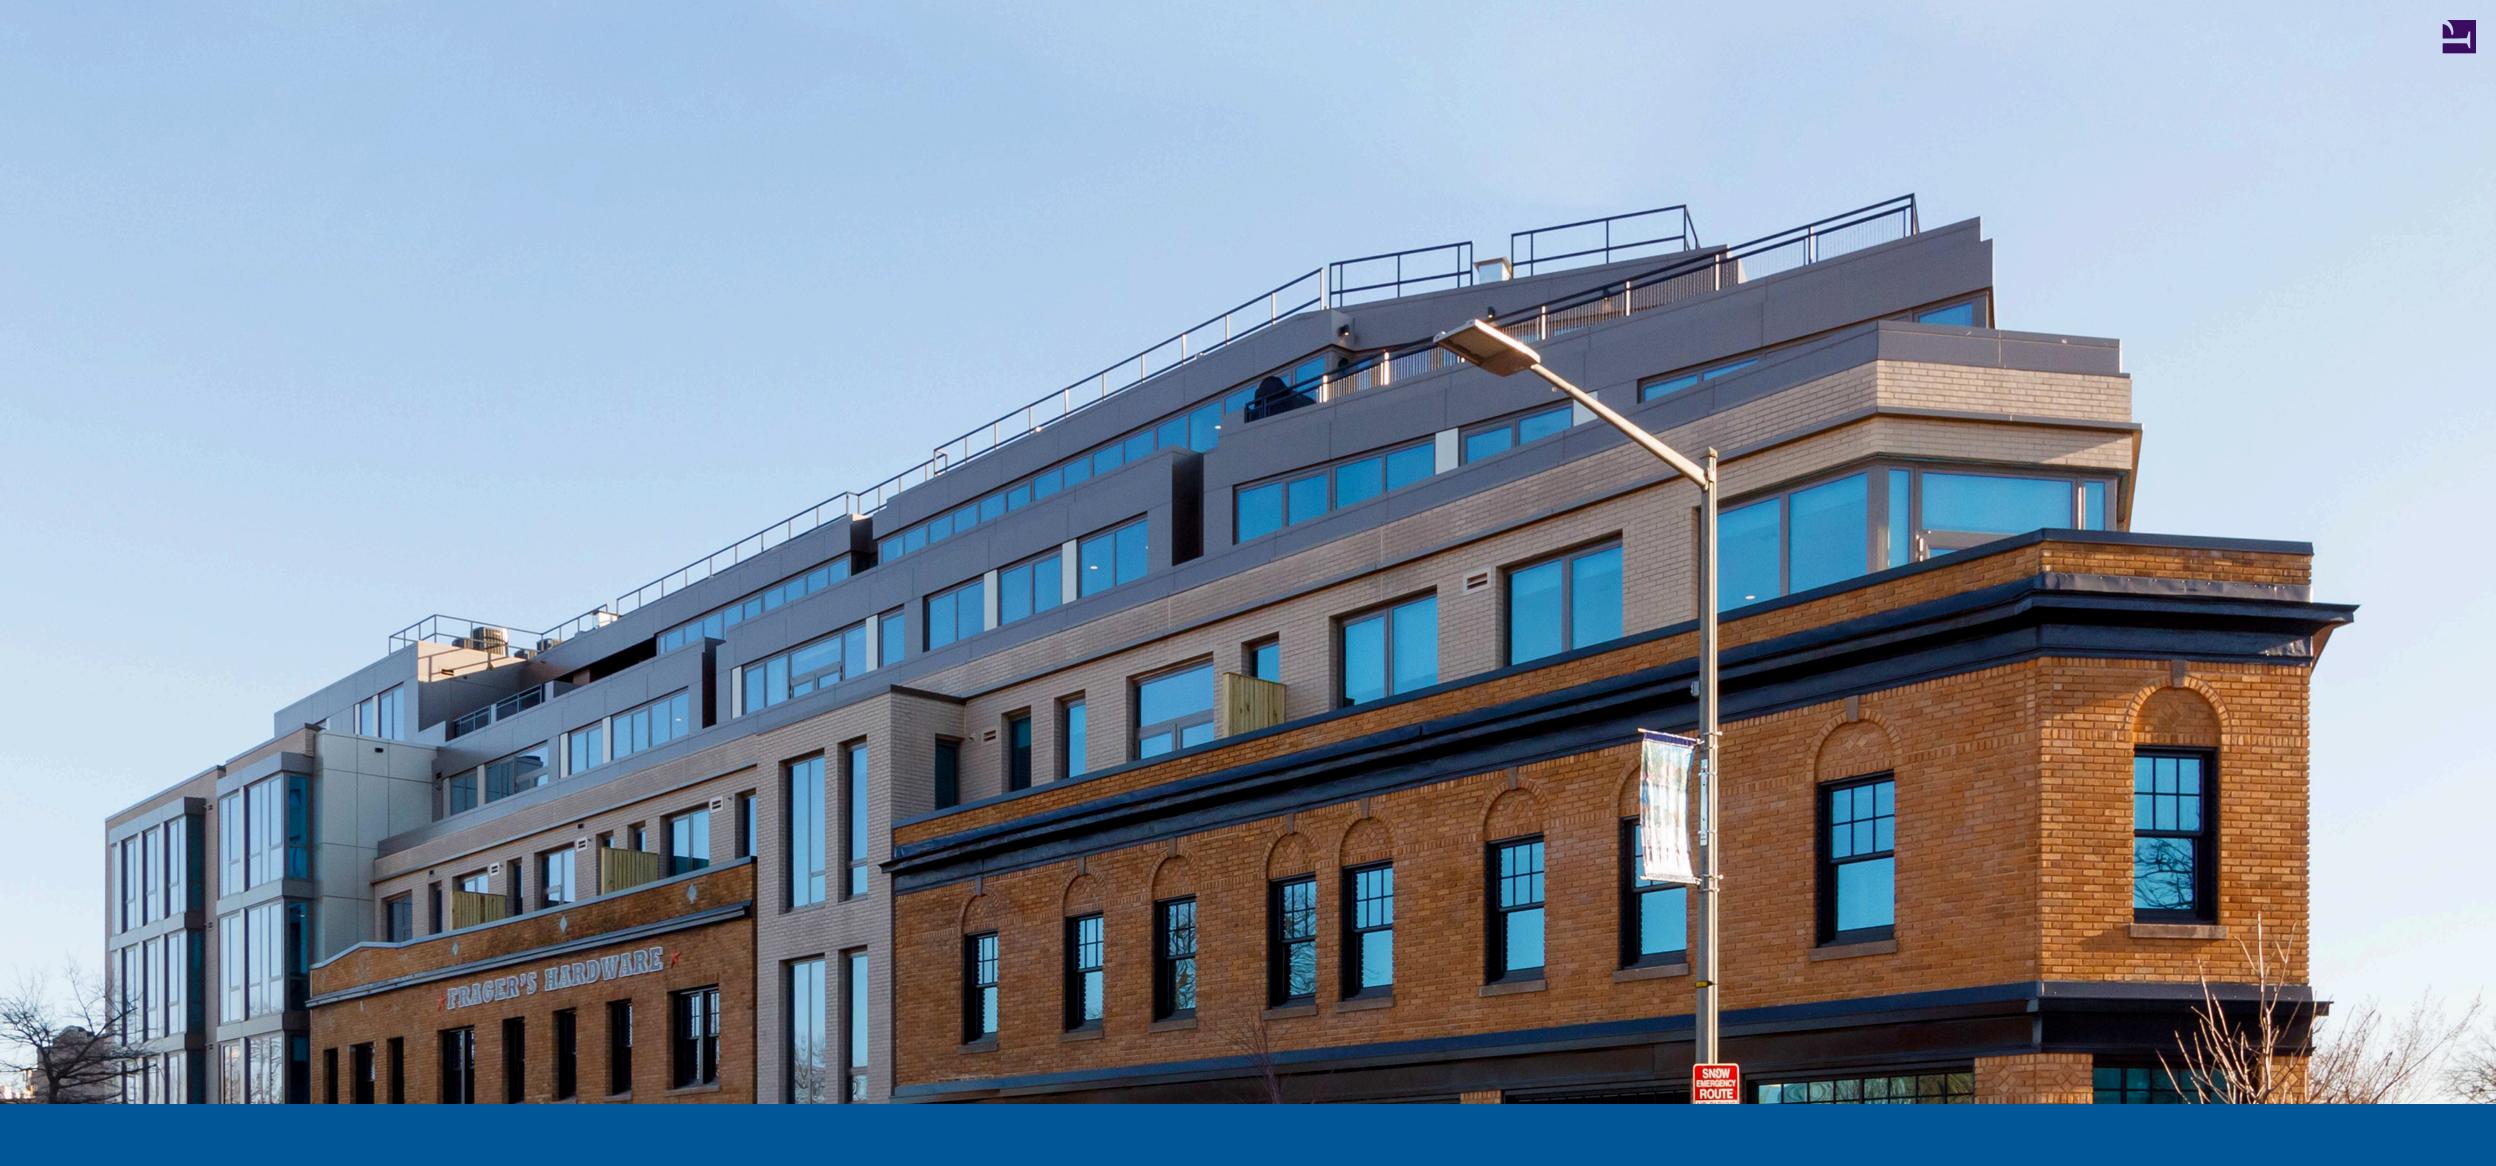

## Washington, DC

1101 Pennsylvania Avenue SE is located just a few blocks from Barrack's Row in Southeast DC with high visibility from the corners of Pennsylvania Avenue SE, 11th Street SE, and E Street SE. The space is in excellent proximity to transit stations, including Potomac Ave and Eastern Market Metro Stations and the area was awarded a 94 Walk Score. Situated near a variety of restaurants, shops, and cafes, this property is also conveniently located between Trader Joe's and Harris Teeter, two prominent grocery stores in the area.

# **The Property**