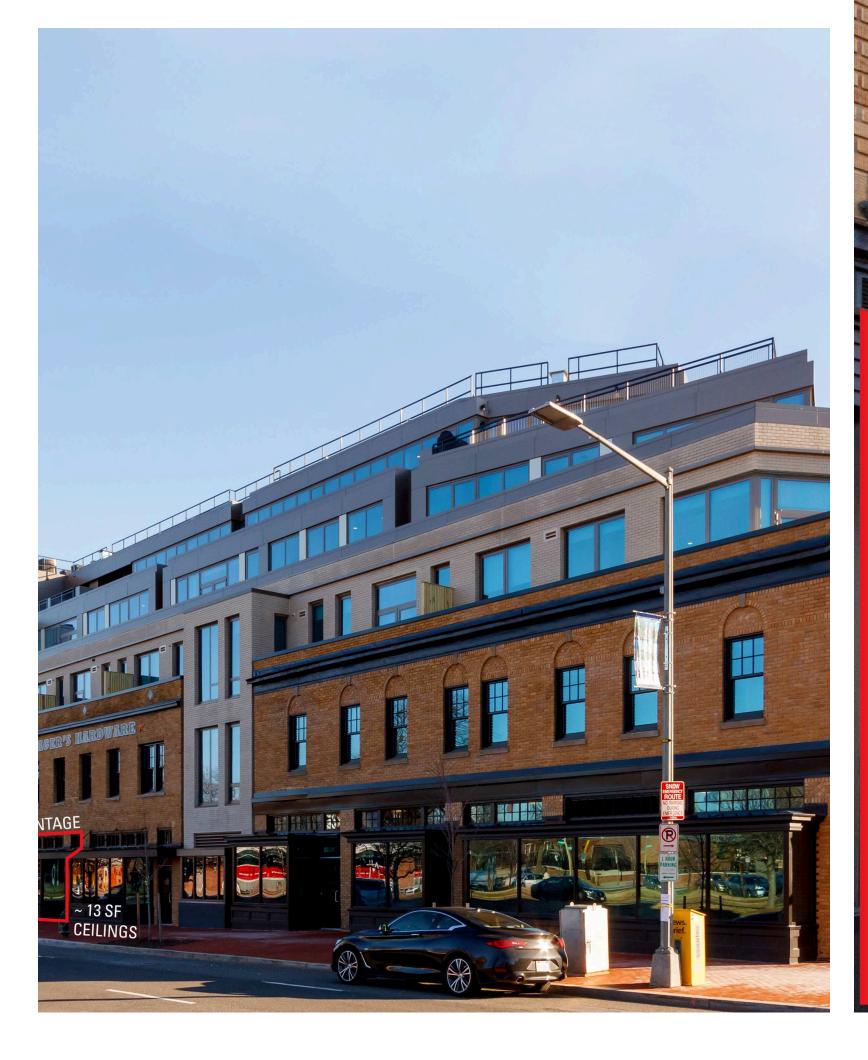

estaurants, shops, and cafes, this property is also conveniently located between Trader Joe's and Harris Teeter, two prominent grocery stores in the area.



### **2025 Demographics**

|                     | 0.25 mi.                         | 0.5 mi.   | 1 mi.     |
|---------------------|----------------------------------|-----------|-----------|
| Population          | 3,161                            | 14,640    | 48,925    |
| Daytime Population  | 5,315                            | 16,170    | 57,690    |
| Household<br>Income | \$164,316                        | \$173,517 | \$161,420 |
| Traffic<br>Counts   | 49,100 on Pennsylvania<br>Avenue |           |           |

#### **Area Retailers**













## **Site Plan**

1,951 SF available

Space Available





# **The Property**







# Discover your next retail opportunity at rappaportco.com



WASHINGTON, D.C. | MARYLAND | VIRGINIA

#### PENN ELEVEN | 1105 PENNSYLVANIA AVENUE SE, WASHINGTON, DC

Melissa Webb | mwebb@rappaportco.com | 571.382.1227