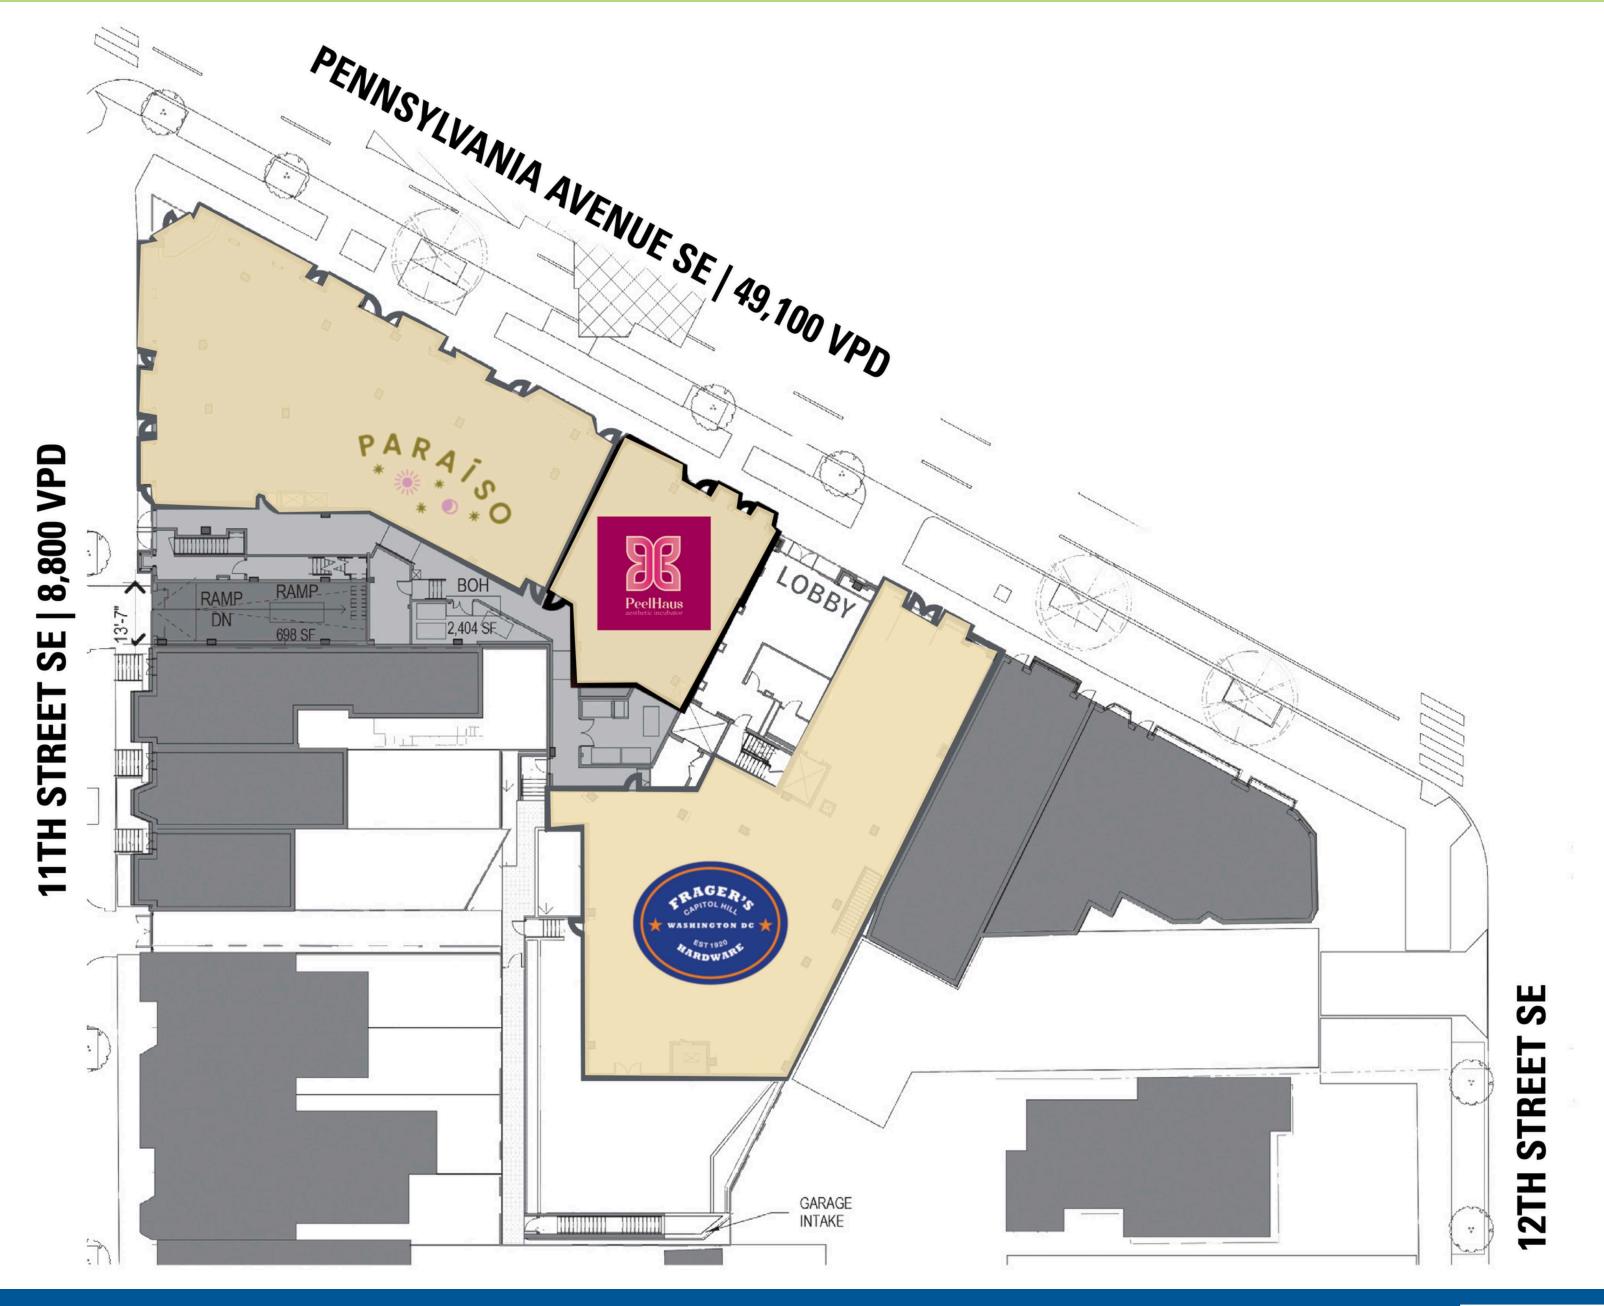

ated near a variety of restaurants, shops, and cafes, this property is also conveniently located between Trader Joe's and Harris Teeter, two prominent grocery stores in the area.



### **2025 Demographics**

|                     | 0.25 mi.                         | 0.5 mi.   | 1 mi.     |
|---------------------|----------------------------------|-----------|-----------|
| Population          | 3,161                            | 14,640    | 48,925    |
| Daytime Population  | 5,315                            | 16,170    | 57,690    |
| Household<br>Income | \$164,316                        | \$173,517 | \$161,420 |
| Traffic<br>Counts   | 49,100 on Pennsylvania<br>Avenue |           |           |

#### **Area Retailers**













## **Site Plan**

1,951 SF available

Space Available





# **The Property**







# Discover your next retail opportunity at rappaportco.com



WASHINGTON, D.C. | MARYLAND | VIRGINIA

#### PENN ELEVEN | 1105 PENNSYLVANIA AVENUE SE, WASHINGTON, DC

Melissa Webb | mwebb@rappaportco.com | 571.382.1227