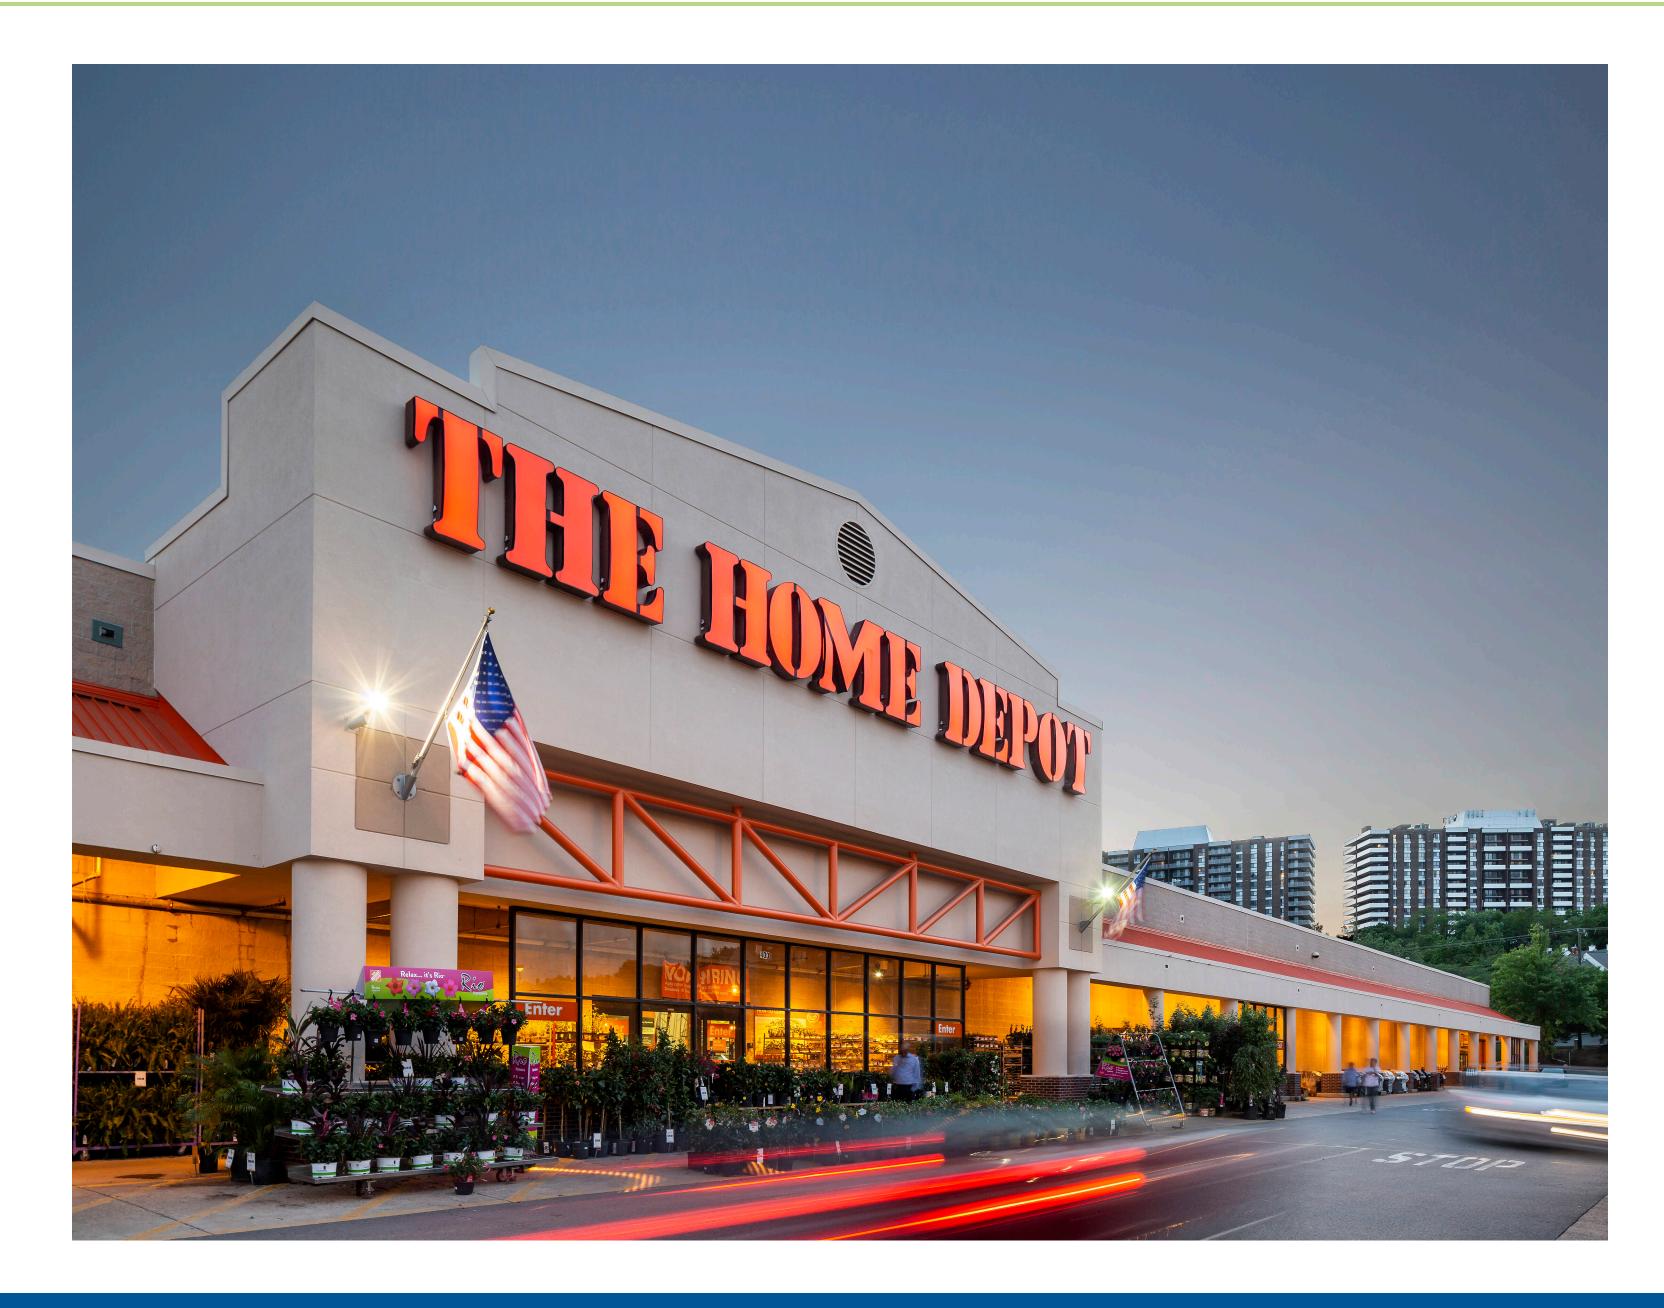

## Alexandria, VA

This 180,950 SF Shopping Center is situated in the largest and fastest growing submarket in the West End Alexandria neighborhood. There is ample parking with 862 surface spaces as well as a garage available to the daytime population looking for nearby services, shopping and restaurants. New developments are also being built adjacent to the center at Cameron Park & Brandywine Senior Assisted Living.

# **The Property**