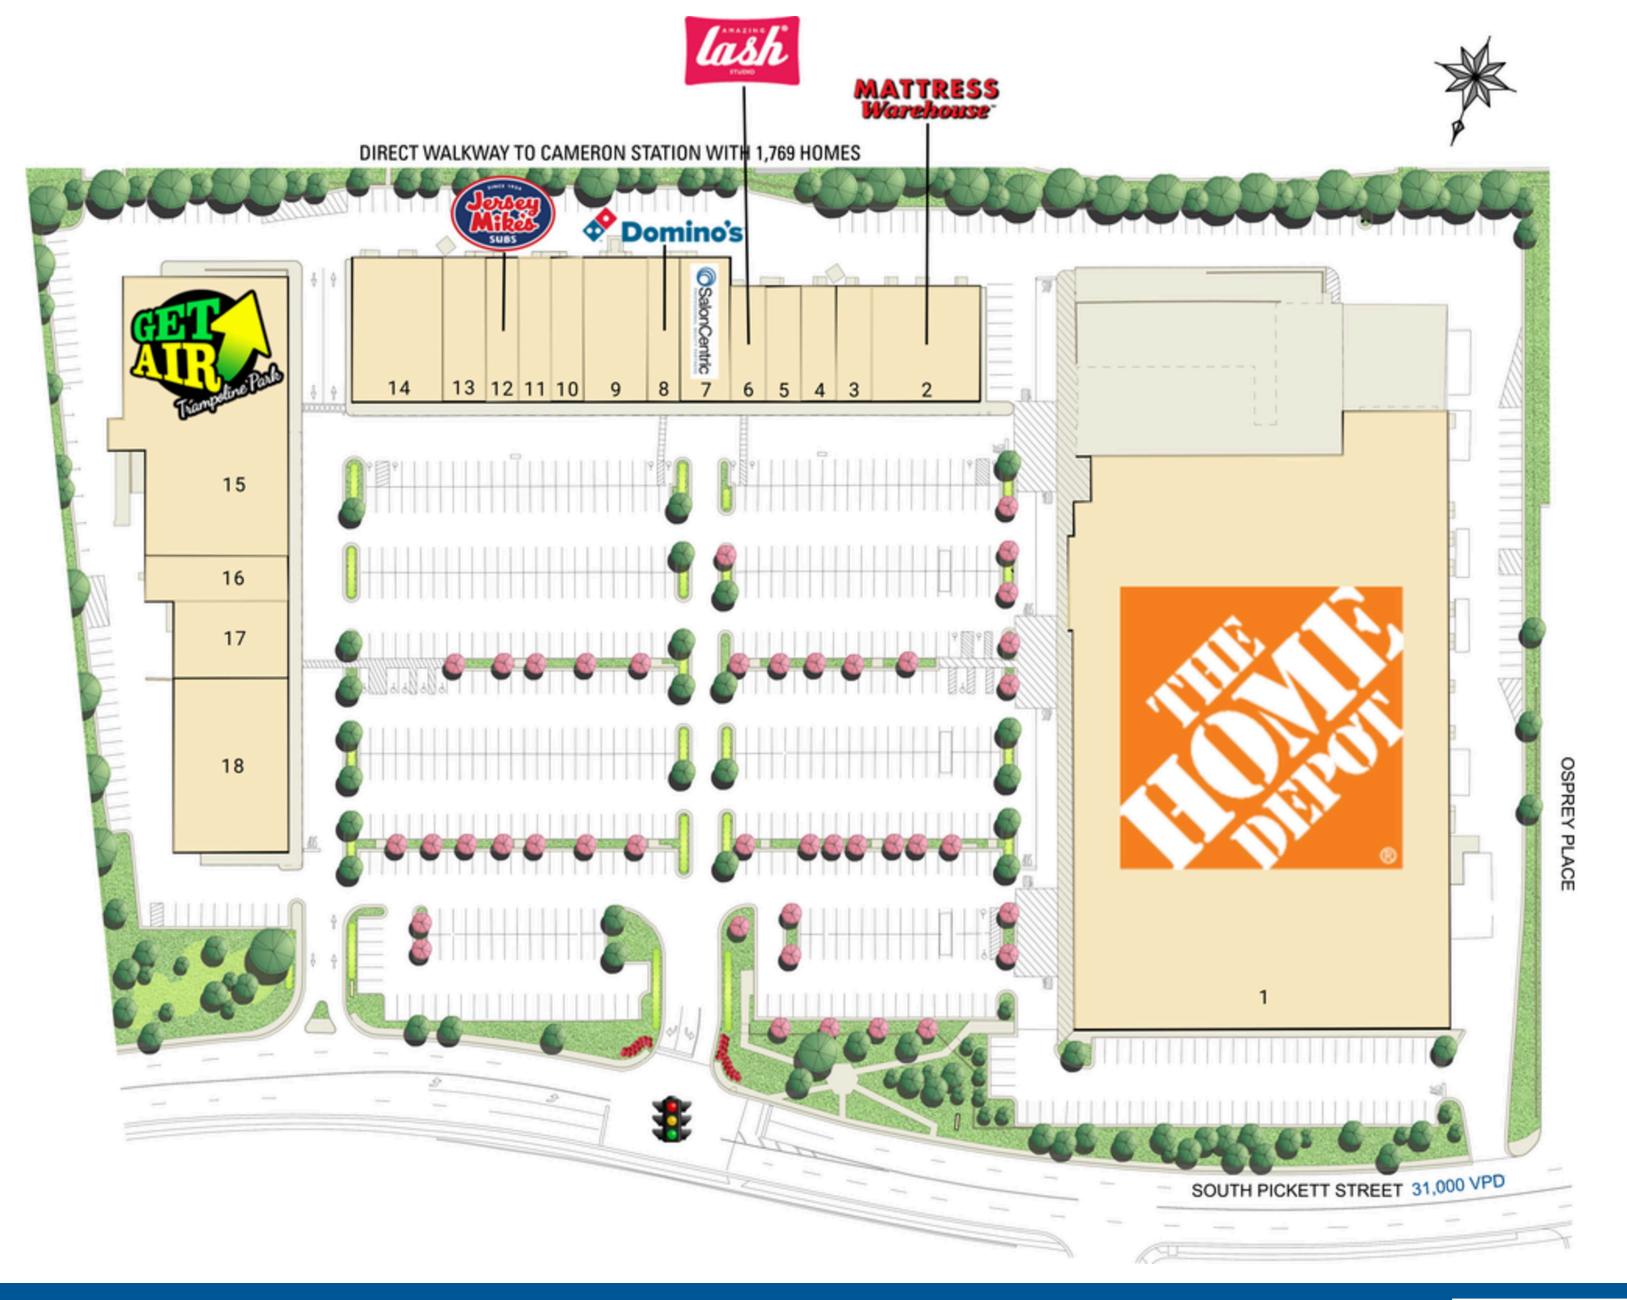

## **Site Plan**

3,000 SF available

Space Available

## **Tenant List**

| Space # | Sq. Ft.    | Tenant                   |
|---------|------------|--------------------------|
| 1       | 102,698 SF | The Home Depot           |
| 2       | 6,053 SF   | Mattress Warehouse       |
| 3       | 1,987 SF   | Signs By Tomorrow        |
| 4       | 1,987 SF   | The New Image            |
| 5       | 1,986 SF   | King's Cleaners          |
| 6       | 1,987 SF   | PIES Fitness Yoga Studio |

| Space # | Sq. Ft.  | Tenant               |
|---------|----------|----------------------|
| 7       | 3,500 SF | SalonCentric         |
| 8       | 2,283 SF | Domino's Pizza       |
| 9       | 4,567 SF | US Postal Service    |
| 10      | 2,283 SF | OneKick Martial Arts |
| 11      | 2,283 SF | Taste of Asia        |
| 12      | 2,283 SF | Jersey Mike's Subs   |

| Space # | Sq. Ft.   | Tenant                     |
|---------|-----------|----------------------------|
| 13      | 3,000 SF  | Available                  |
| 14      | 6,300 SF  | Mediterranean Bakery, Inc. |
| 15      | 22,150 SF | Get Air                    |
| 16      | 3,200 SF  | City Kitchens              |
| 17      | 3,103 SF  | Gymboree Play & Music      |
| 18      | 9,600 SF  | Wiygul Automotive Clinic   |