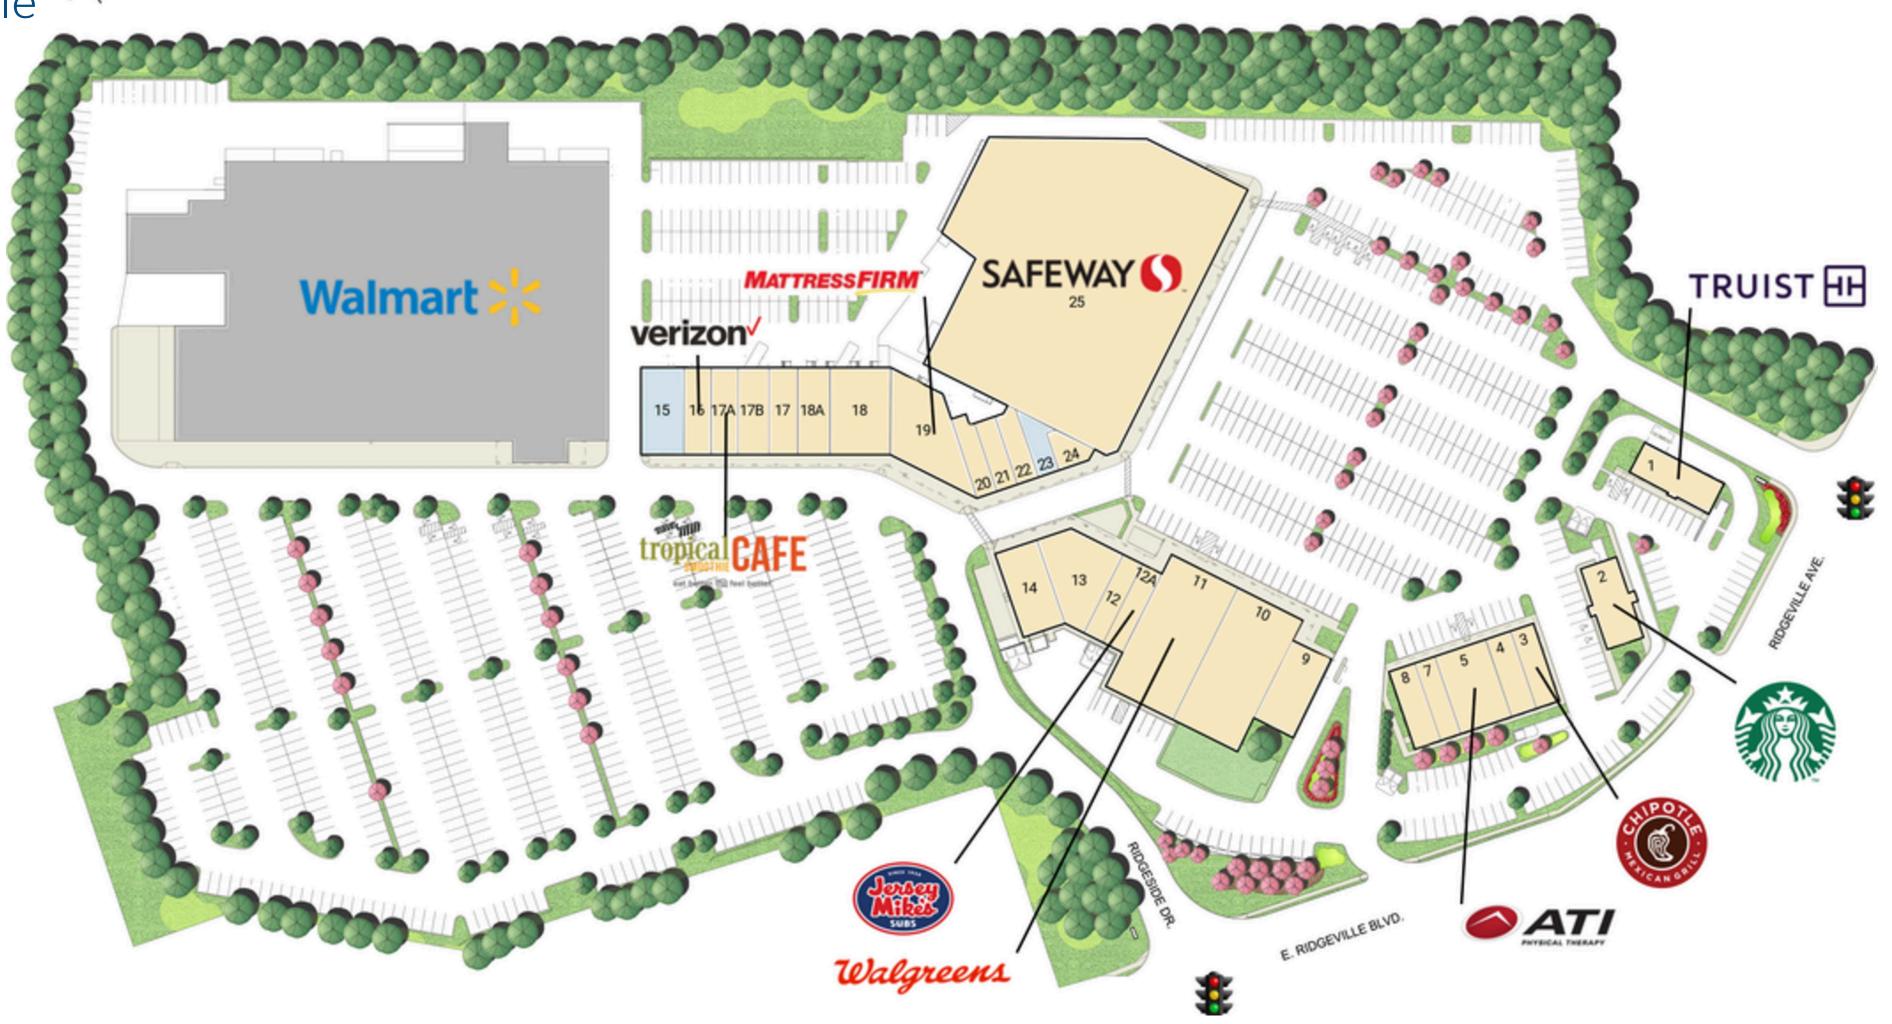

#### **Co-Tenants**

**Site Plan** 

887 - 3,200 SF available

Space Available

## **Tenant List**

| Space # | Sq. Ft.  | Tenant                    |
|---------|----------|---------------------------|
| 1       | 2,560 SF | BB&T                      |
| 2       | 2,730 SF | Starbucks                 |
| 3       | 1,485 SF | Chipotle                  |
| 4       | 1,778 SF | Quickfire Hibachi         |
| 5       | 2,415 SF | ATI Physical Therapy      |
| 7       | 1,283 SF | Domino's Pizza            |
| 8       | 3,375 SF | Overseas Hunan Restaurant |
| 9       | 3,200 SF | Sandy Spring Bank         |
| 10      | 8,183 SF | Celebree Learning Centers |
| 11      | 9,073 SF | Walgreens                 |

| Space # | Sq. Ft.  | Tenant                                |
|---------|----------|---------------------------------------|
| 12      | 1,600 SF | Mathnasium                            |
| 12A     | 1,600 SF | Jersey Mike's Subs                    |
| 13      | 3,890 SF | New York J&P Pizza                    |
| 14      | 3,560 SF | Memories Charcoal House               |
| 15      | 3,200 SF | Available                             |
| 16      | 2,000 SF | Verizon Wireless                      |
| 17      | 1,600 SF | Great Clips                           |
| 17A     | 1,652 SF | GameStop                              |
| 17B     | 1,513 SF | United Carpet & Rug                   |
| 18      | 5,329 SF | Mt. Airy Liquors                      |
|         |          | · · · · · · · · · · · · · · · · · · · |

| Space # | Sq. Ft.   | Tenant                     |
|---------|-----------|----------------------------|
| 18A     | 3,028 SF  | Pet Valu                   |
| 19      | 4,964 SF  | Mattress Firm              |
| 20      | 1,442 SF  | The UPS Store              |
| 21      | 1,312 SF  | Available                  |
| 22      | 1,374 SF  | D & D Cleaners of Mt. Airy |
| 23      | 1,086 SF  | Tip Top Nails              |
| 24      | 887 SF    | Available                  |
| 25      | 56,156 SF | Safeway                    |