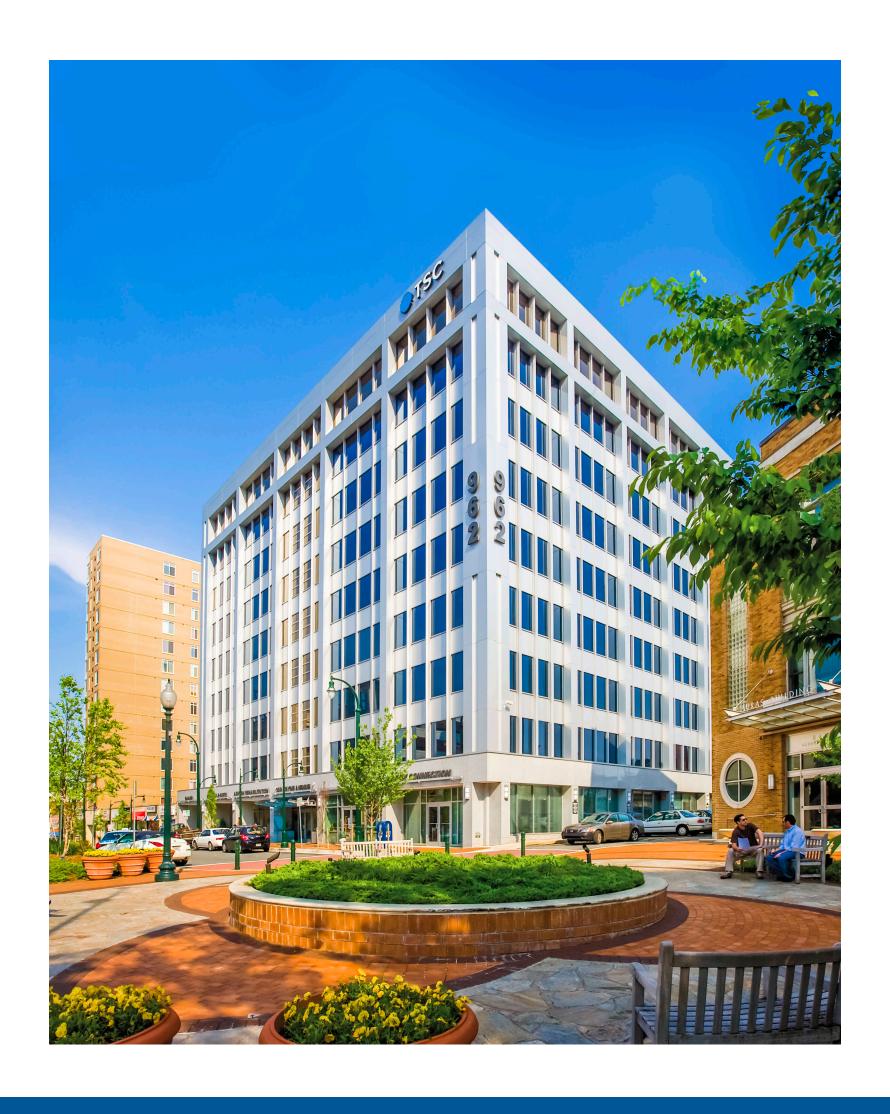

WAYNE PLAZA
Silver Spring, MD

5,132 SF available

Opportunity for street level retail in 9-floor office building with building parking available and an additional 1,690 public parking spaces in adjacent parking garage.