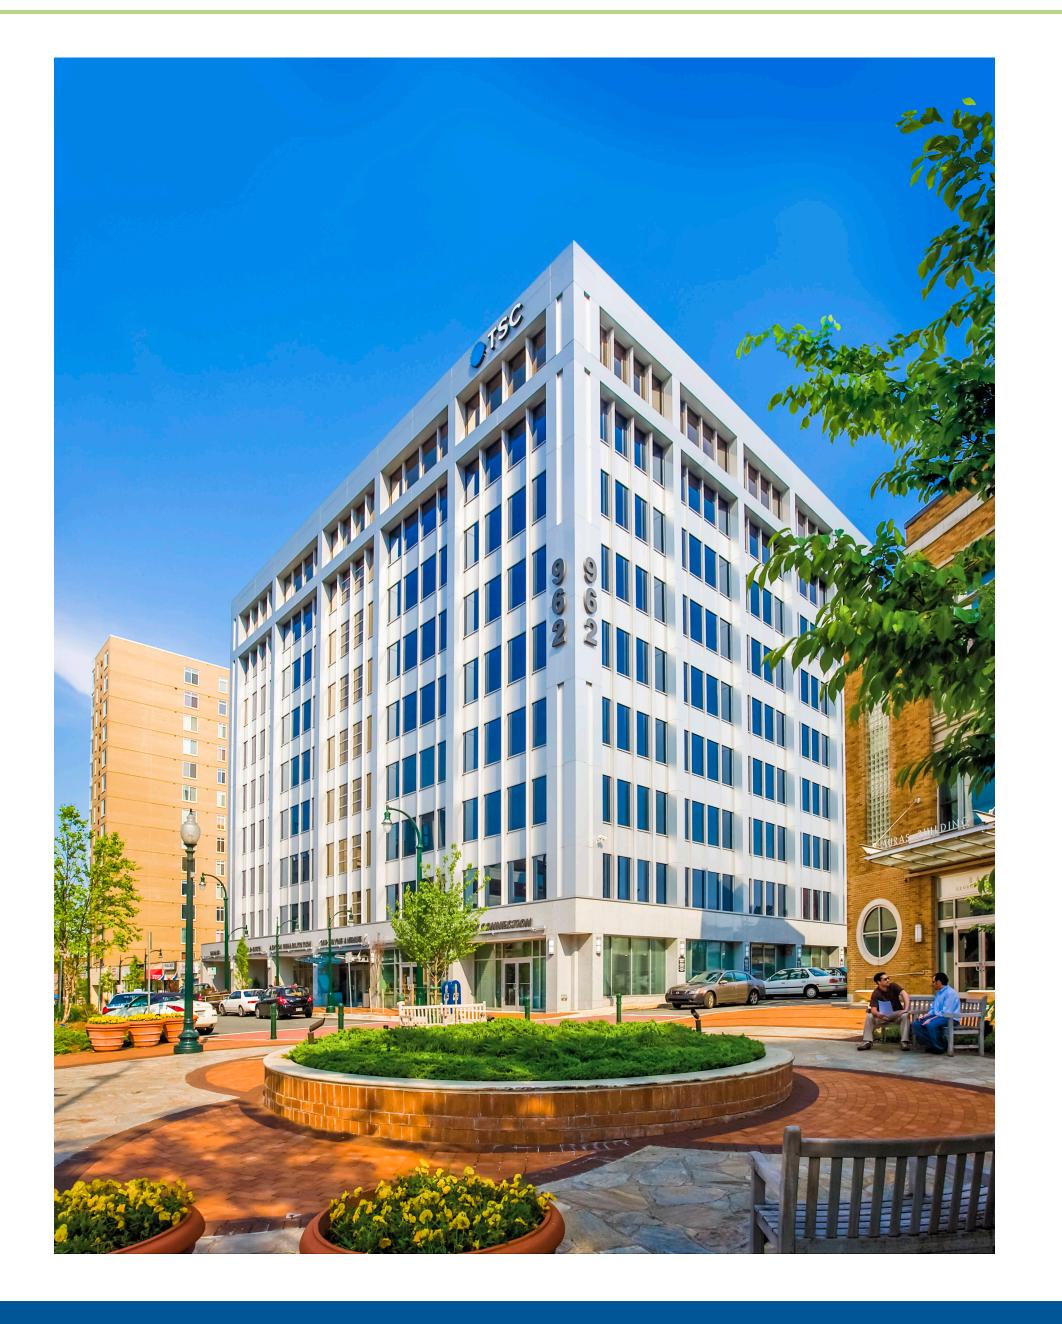

WAYNE PLAZA
Silver Spring, MD

5,132 SF available

Opportunity for street level retail in 9-floor office building with building parking available and an additional 1,690 public parking spaces in adjacent parking garage.