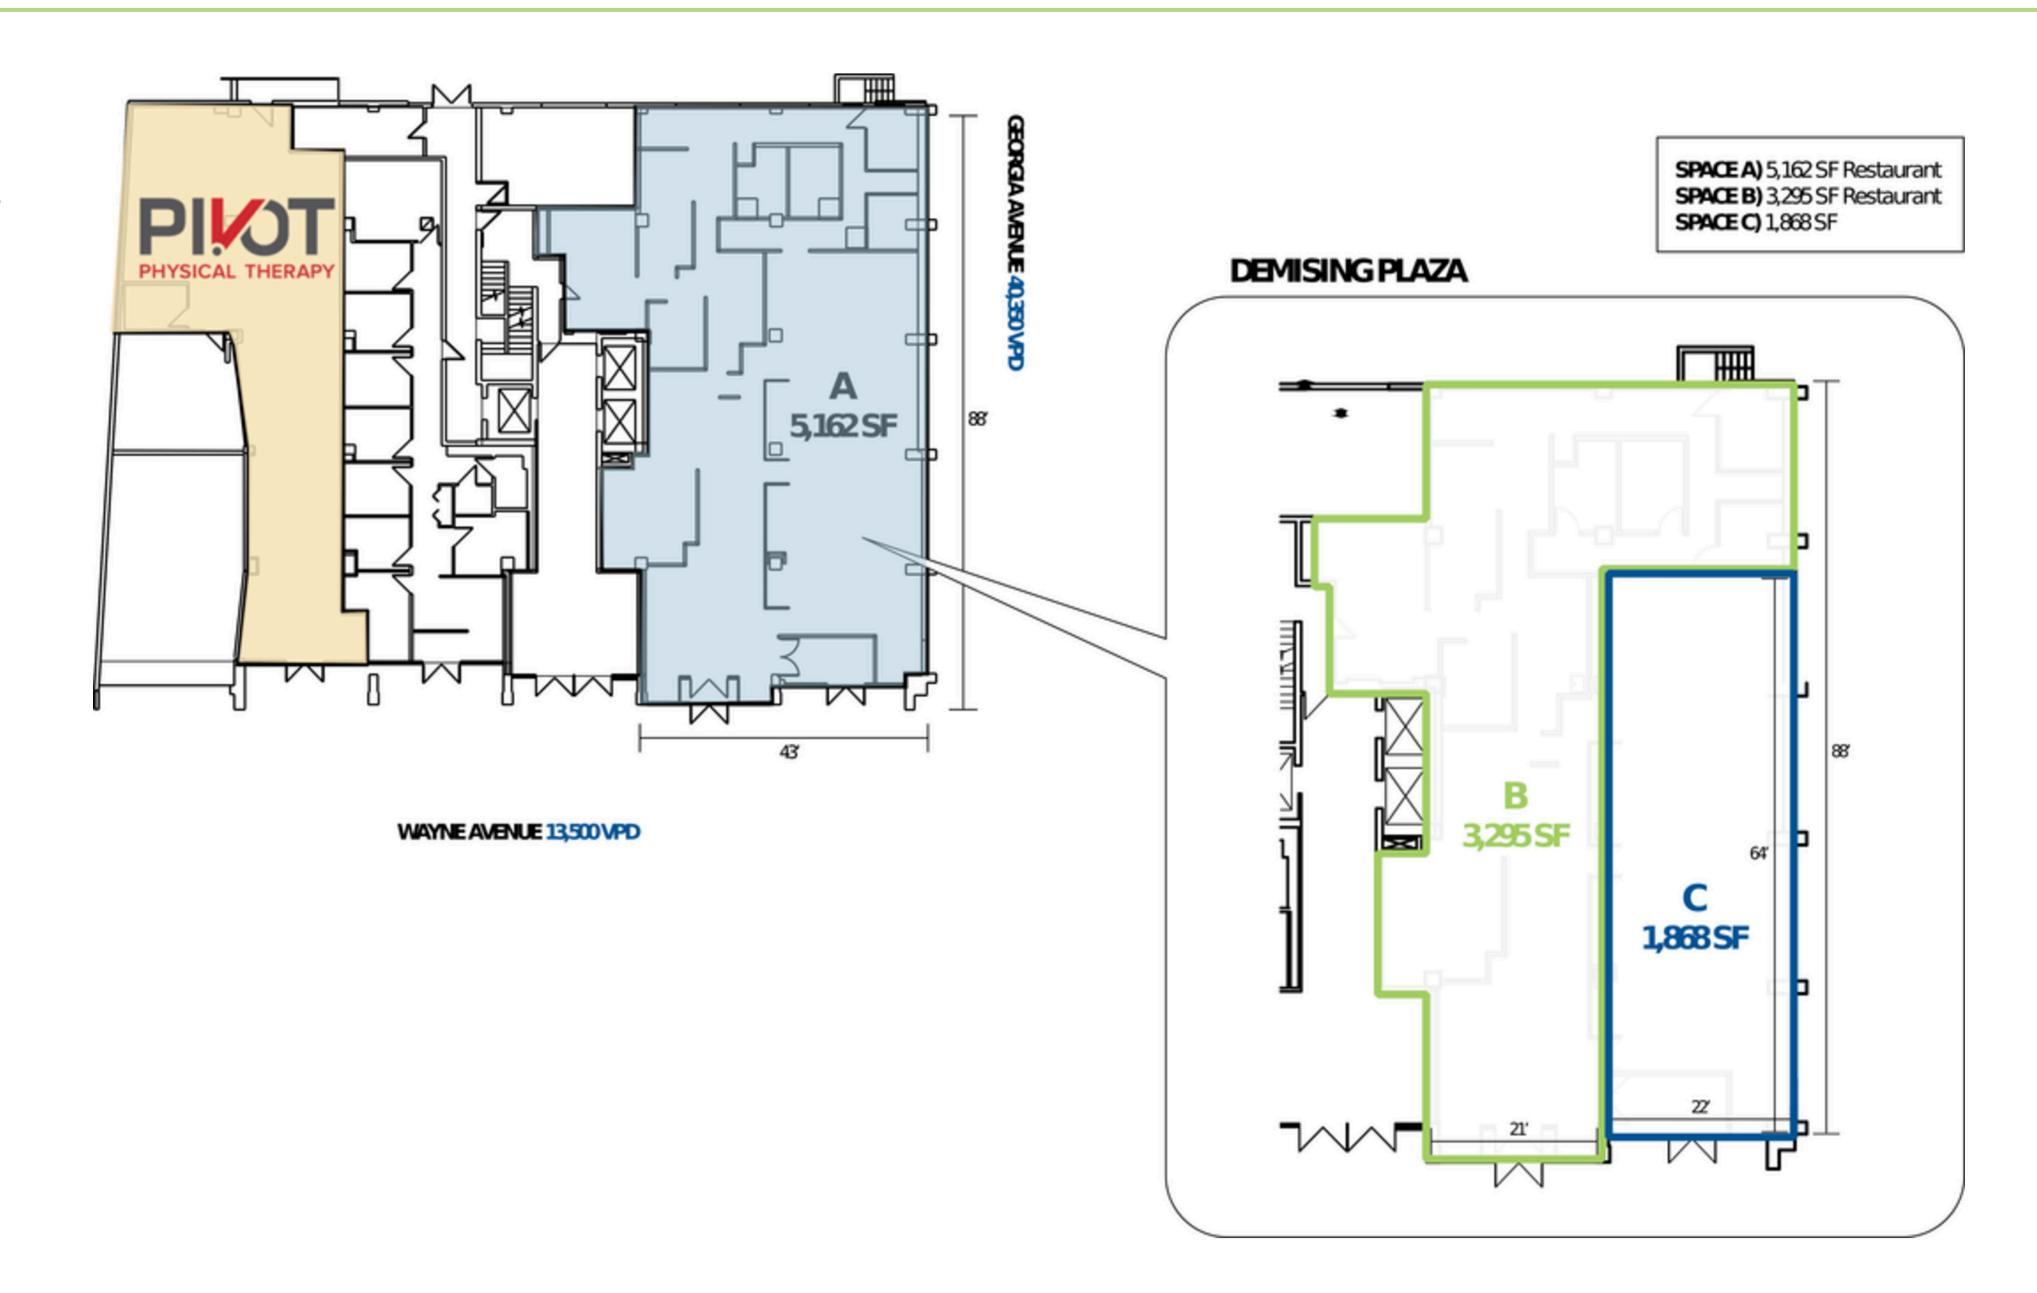

0 public parking spaces in adjacent parking garage.



#### **2025 Demographics**

|                       | 1 mi.                                              | 3 mi.     | 5 mi.     |
|-----------------------|----------------------------------------------------|-----------|-----------|
| Population            | 38,047                                             | 238,391   | 622,845   |
| Daytime<br>Population | 27,270                                             | 75,012    | 293,263   |
| Household<br>Income   | \$102,980                                          | \$115,563 | \$123,973 |
| Traffic<br>Counts     | 13,500 on Wayne Avenue<br>40,350 on Georgia Avenue |           |           |

#### **Area Retailers**

















#### **Site Plan**

5,132 SF available

Space Available





### **The Property**



# Discover your next retail opportunity at rappaportco.com



WASHINGTON, D.C. | MARYLAND | VIRGINIA

WAYNE PLAZA | 962 WAYNE AVENUE, SILVER SPRING, MD

Bill Dickinson | bdickinson@rappaportco.com | 703.310.6983