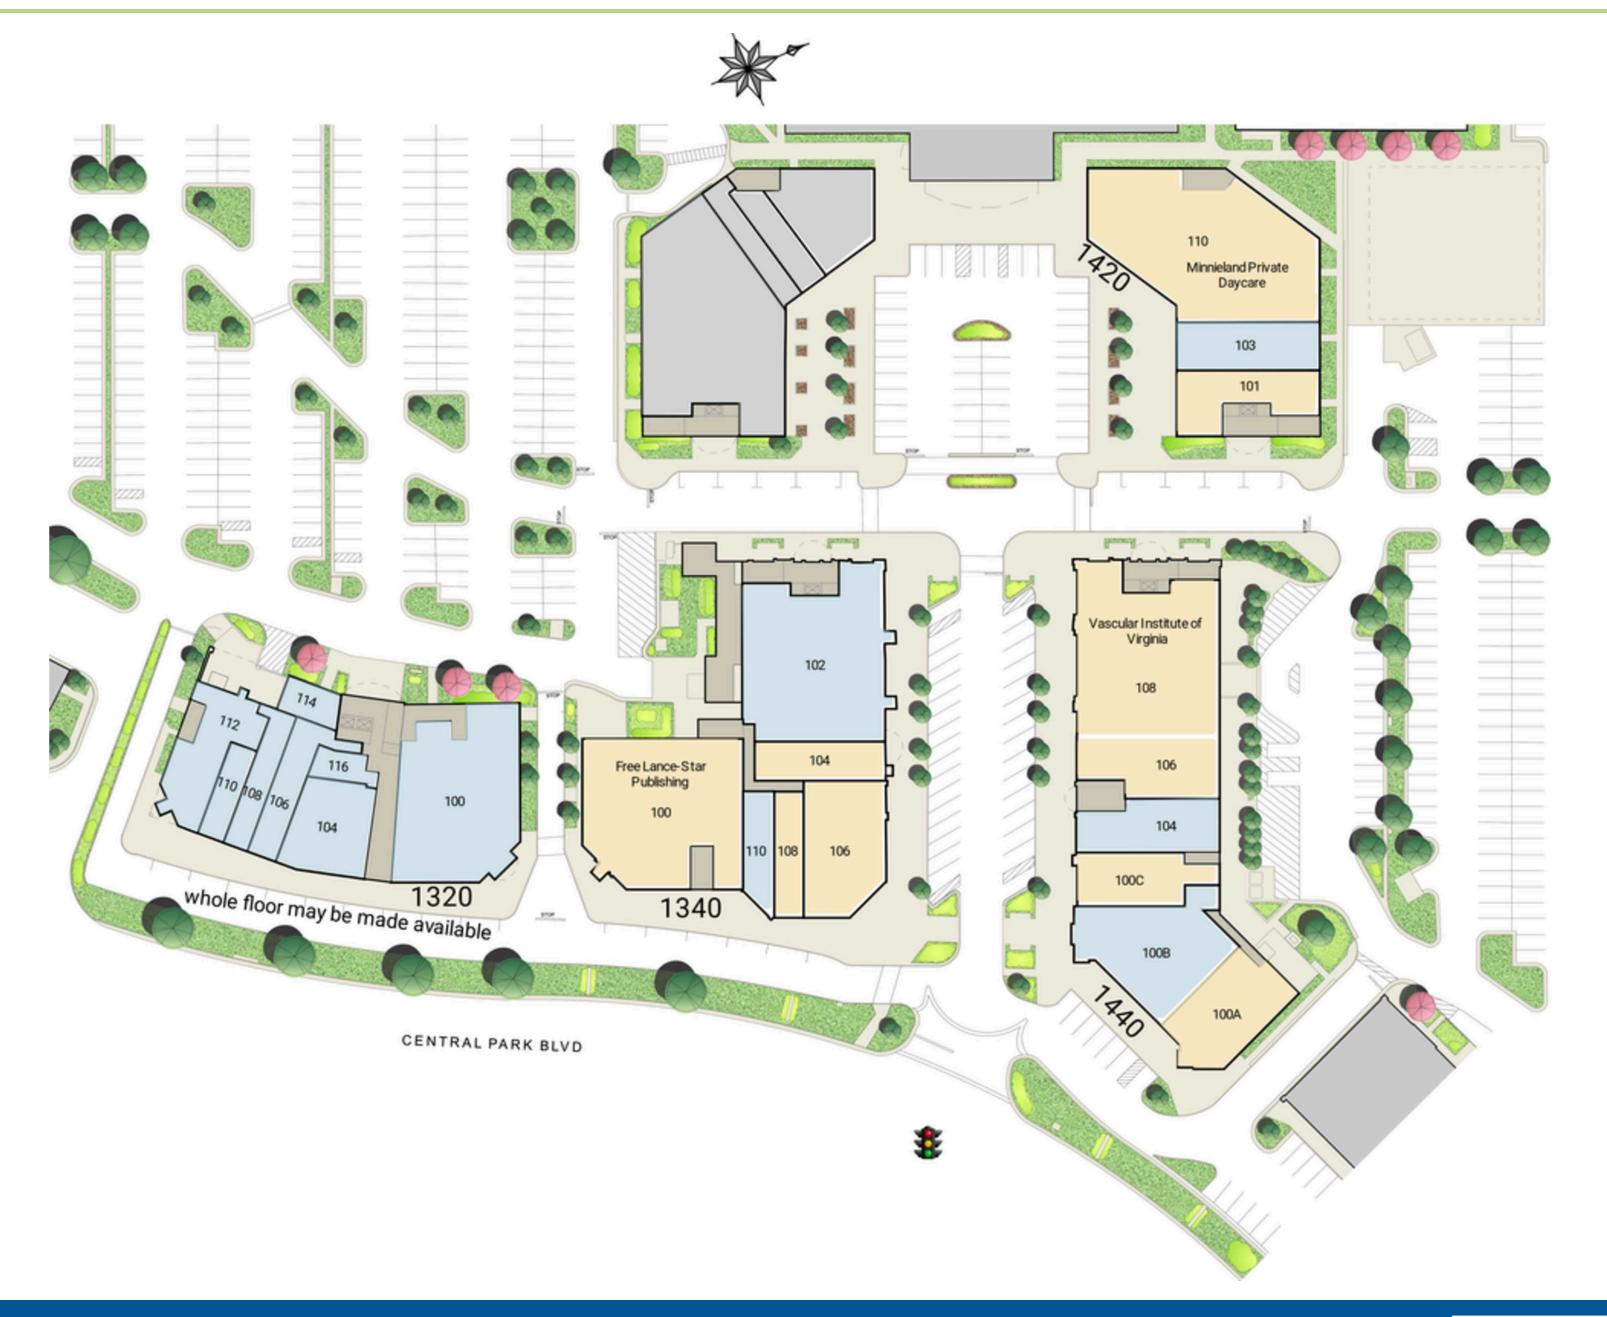

#### **Ground Floor Site Plan**

Space Available

#### **Tenant List**

| Space # | Sq. Ft.      | Tenant                               |
|---------|--------------|--------------------------------------|
| 100     | -            | Free Lance-Star Publishing           |
| 100*    | <del>-</del> | Available                            |
| 100A    | -            | Available                            |
| 100B    | -            | Fidelity Bank Mortgage               |
| 100C    | -            | New Century Hospice, Inc.            |
| 101     | -            | Atlantic Coast Mortgage              |
| 102     | -            | Available                            |
| 103     | -            | Available                            |
| 103*    | -            | United States of America (GSA Union) |

| Space # | Sq. Ft. | Tenant                    |
|---------|---------|---------------------------|
| 104     | _       | Available                 |
| 104*    | _       | Available                 |
| 104**   | _       | Available                 |
| 105B    | _       | Available                 |
| 106     | -       | Lifepoint Church          |
| 106*    | _       | Available                 |
| 106**   | _       | Available                 |
| 107     | _       | Available                 |
| 108     | -       | The Barber Shop & Company |

| Space # | Sq. Ft. | Tenant                           |
|---------|---------|----------------------------------|
| 108*    | _       | Available                        |
| 108**   | -       | Vascular Institute of Virginia   |
| 109     | -       | Fredericksburg Oral Surgery      |
| 110     | -       | Minnieland Private Daycare       |
| 110*    | -       | Caldwell Thompson Companies Inc. |
| 110**   | -       | Available                        |
| 112     | -       | Available                        |
| 114     | -       | Available                        |
| 116     | -       | Available                        |