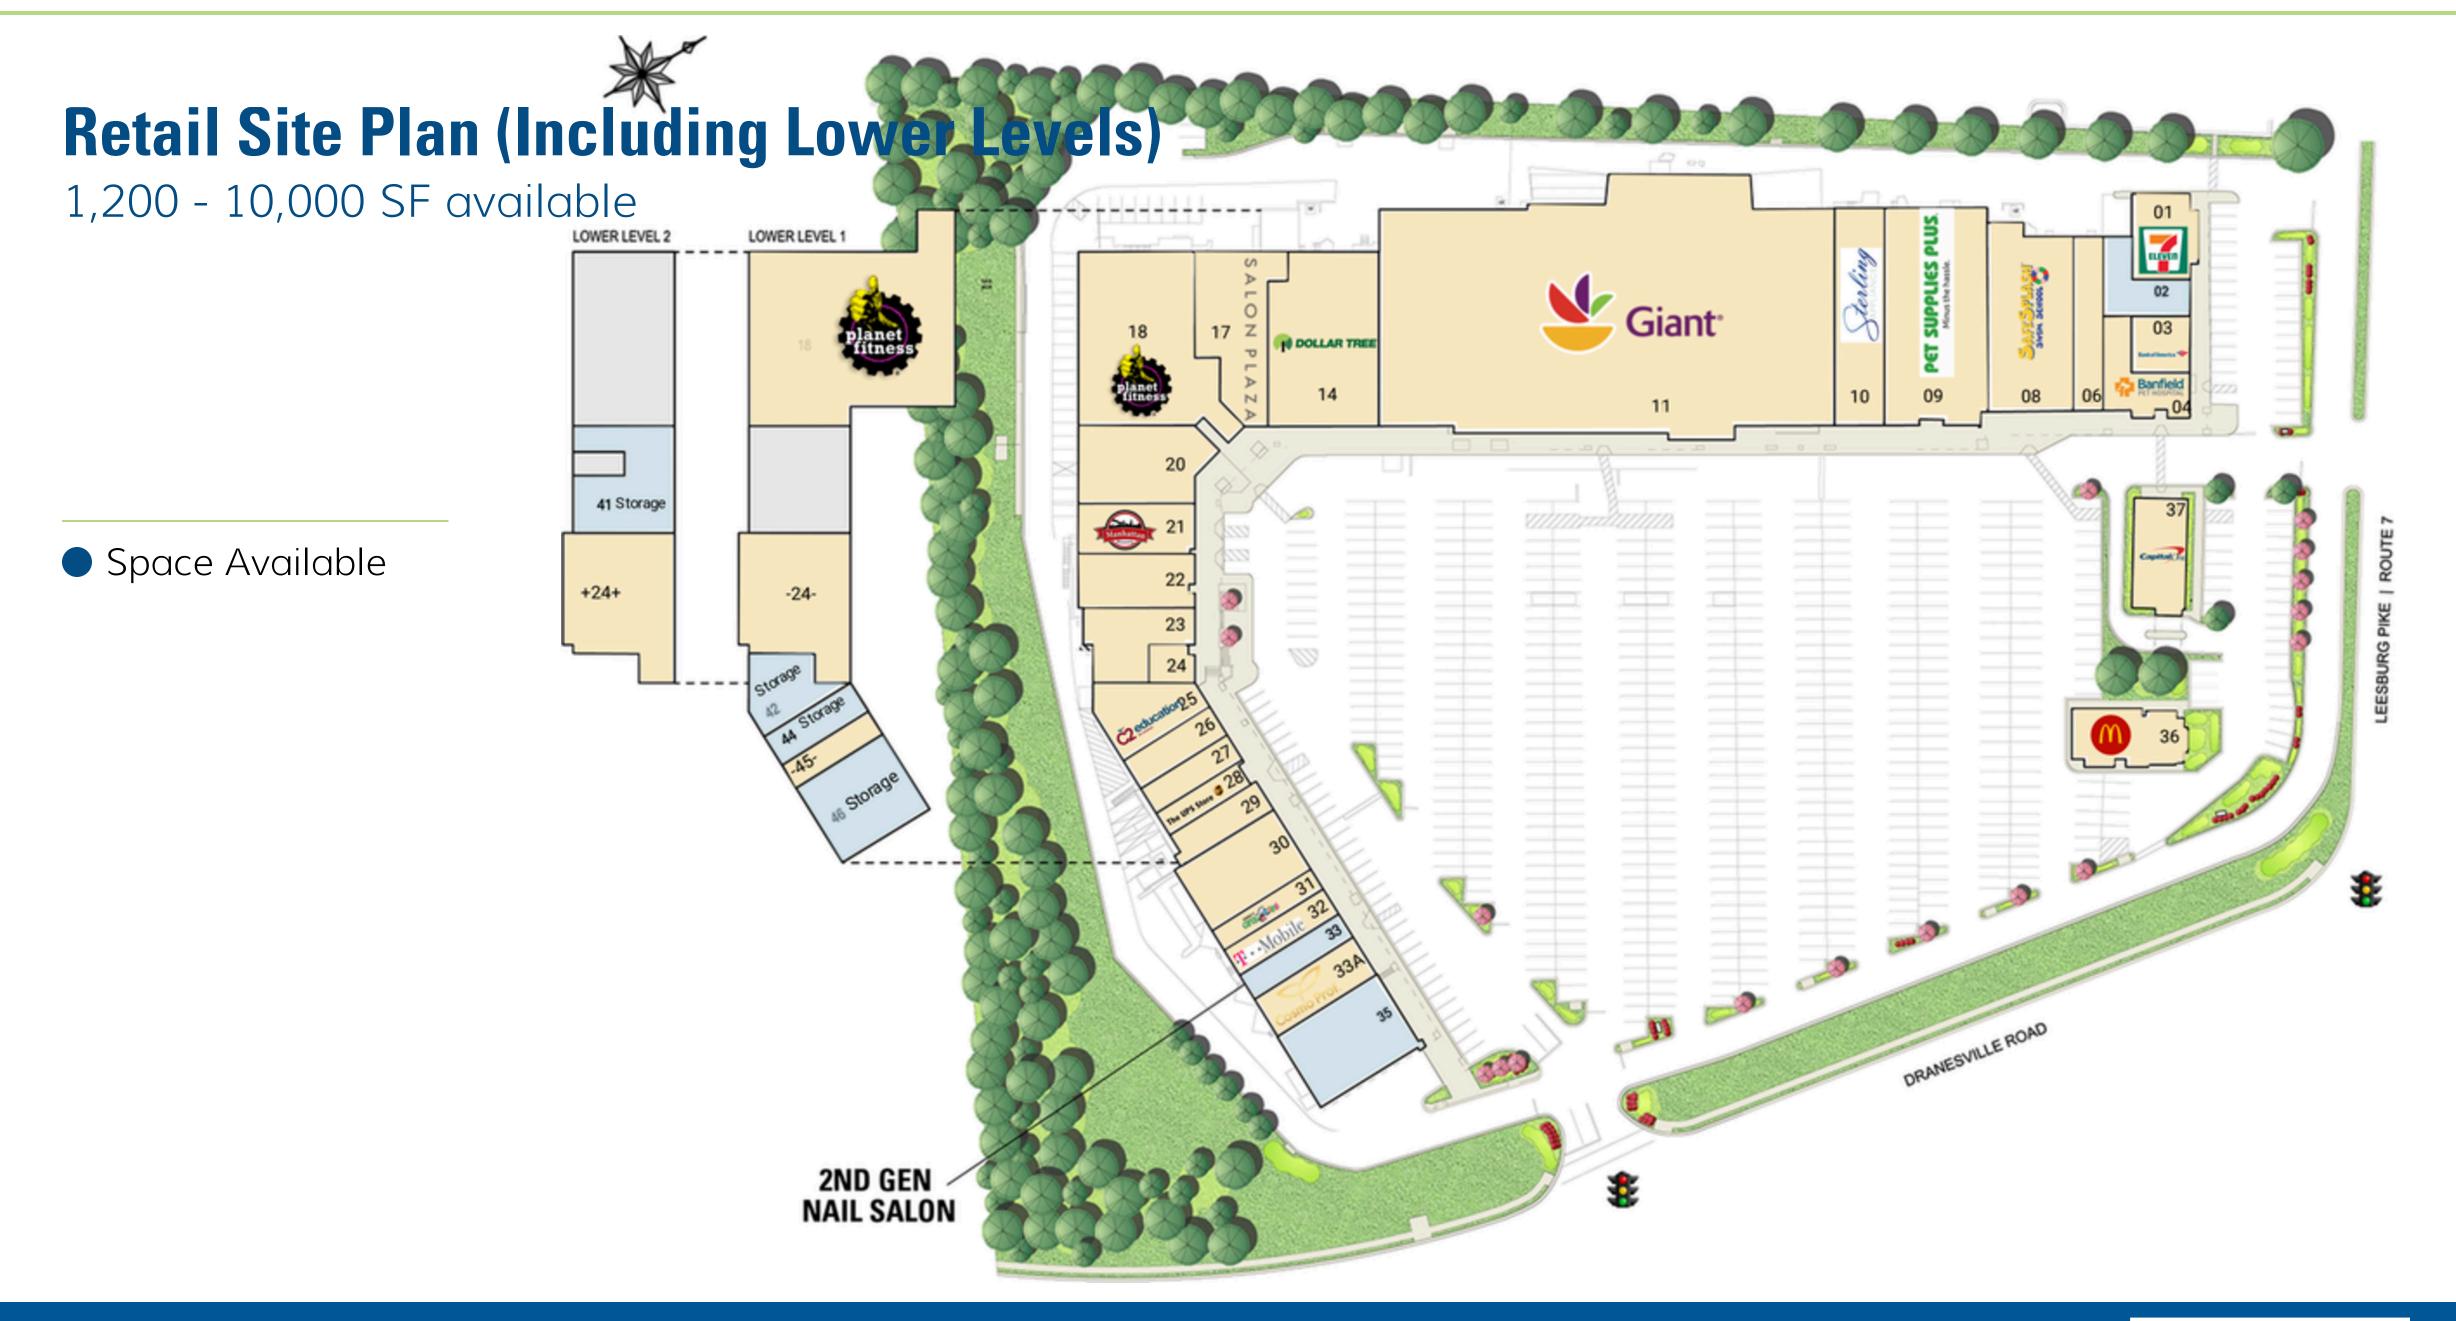

#### **Co-Tenants**

## **Tenant List**

| Space # | Sq. Ft.   | Tenant                  |
|---------|-----------|-------------------------|
| 01      | 2,400 SF  | 7-Eleven                |
| 02      | 2,006 SF  | Verizon Wireless        |
| 03      | 1,000 SF  | Bank of America         |
| 04      | 3,100 SF  | Banfield Pet Hospital   |
| 06      | 2,544 SF  | Town Center Cleaners    |
| 08      | 7,800 SF  | Kids First Swim Schools |
| 09      | 10,000 SF | Available               |
| 10      | 4,850 SF  | Silkway                 |
| 11      | 46,935 SF | Giant                   |
| 14      | 9,201 SF  | Dollar Tree             |

| Sq. Ft.   | Tenant                                                                                                    |
|-----------|-----------------------------------------------------------------------------------------------------------|
| 5,043 SF  | Salon Plaza                                                                                               |
| 24,475 SF | Planet Fitness                                                                                            |
| 5,078 SF  | Shiney's Sweets & Restaurant                                                                              |
| 2,527 SF  | Manhattan Pizza                                                                                           |
| 2,906 SF  | Sterling Appliance                                                                                        |
| 3,010 SF  | Drs. May, Hettler & Associates                                                                            |
| 7,248 SF  | Rio Cantina                                                                                               |
| 3,086 SF  | C2 Education                                                                                              |
| 1,400 SF  | Darya Kabob                                                                                               |
| 1,718 SF  | Subway                                                                                                    |
|           | 5,043 SF<br>24,475 SF<br>5,078 SF<br>2,527 SF<br>2,906 SF<br>3,010 SF<br>7,248 SF<br>3,086 SF<br>1,400 SF |

| Space # | Sq. Ft.  | Tenant                 |
|---------|----------|------------------------|
| 28      | 1,291 SF | The UPS Store          |
| 29      | 1,491 SF | Dr. Gloria Dental Care |
| 30      | 4,000 SF | Golden King            |
| 31      | 1,200 SF | Available              |
| 32      | 1,600 SF | T-Mobile               |
| 33      | 1,200 SF | Pearl Nails & Spa      |
| 34      | 2,829 SF | CosmoProf              |
| 35      | 4,500 SF | Firestone              |
| 36      | 4,540 SF | Capital One            |
| 37      | 5,940 SF | McDonald's             |