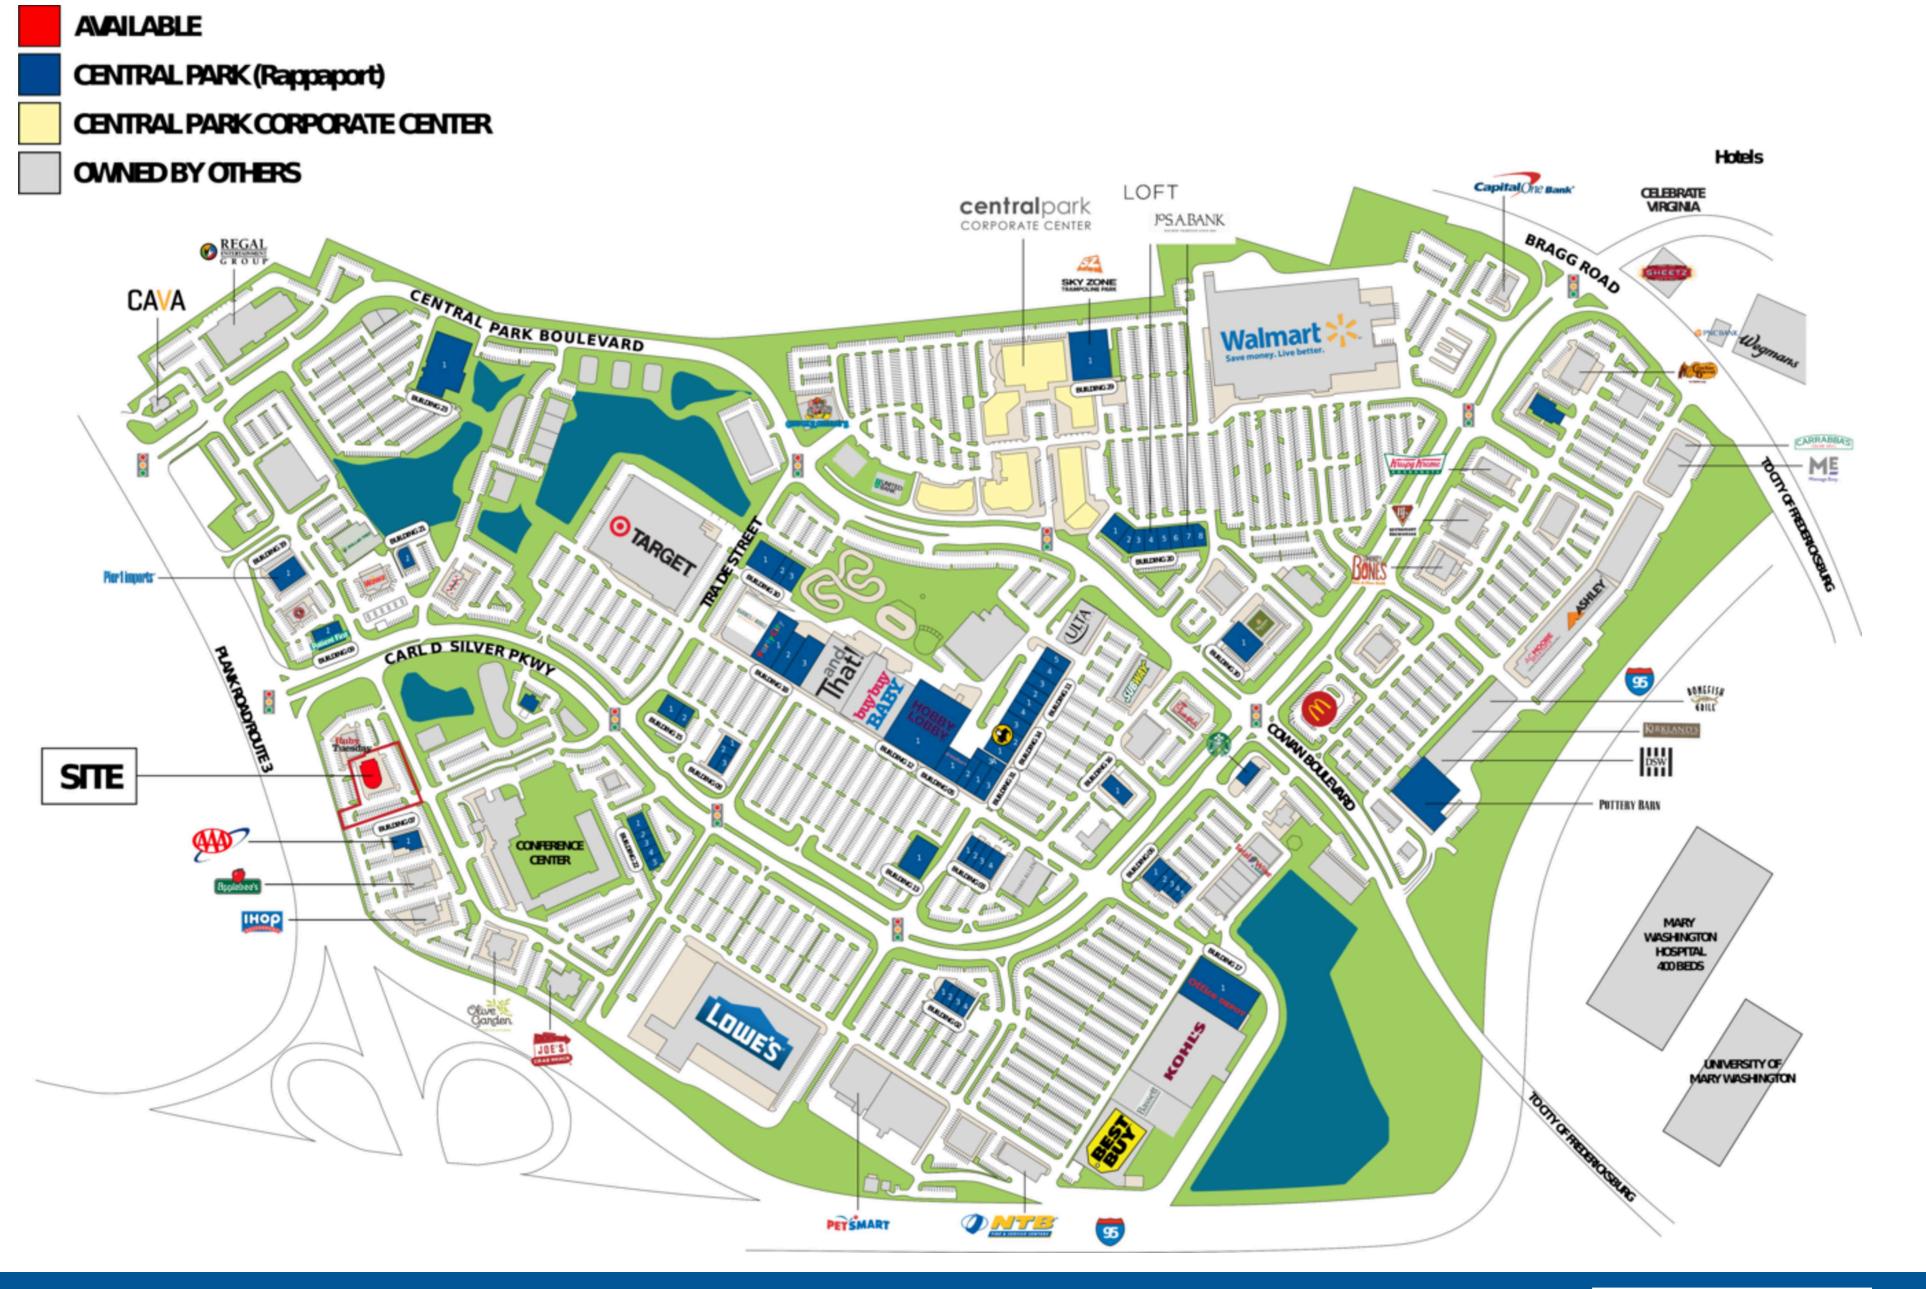

# **SitePlan**5,677 SF available

Space Available

### 5,677 SF Available

5,677 SF available

Space Available

PLANK ROAD 76,000 VPD