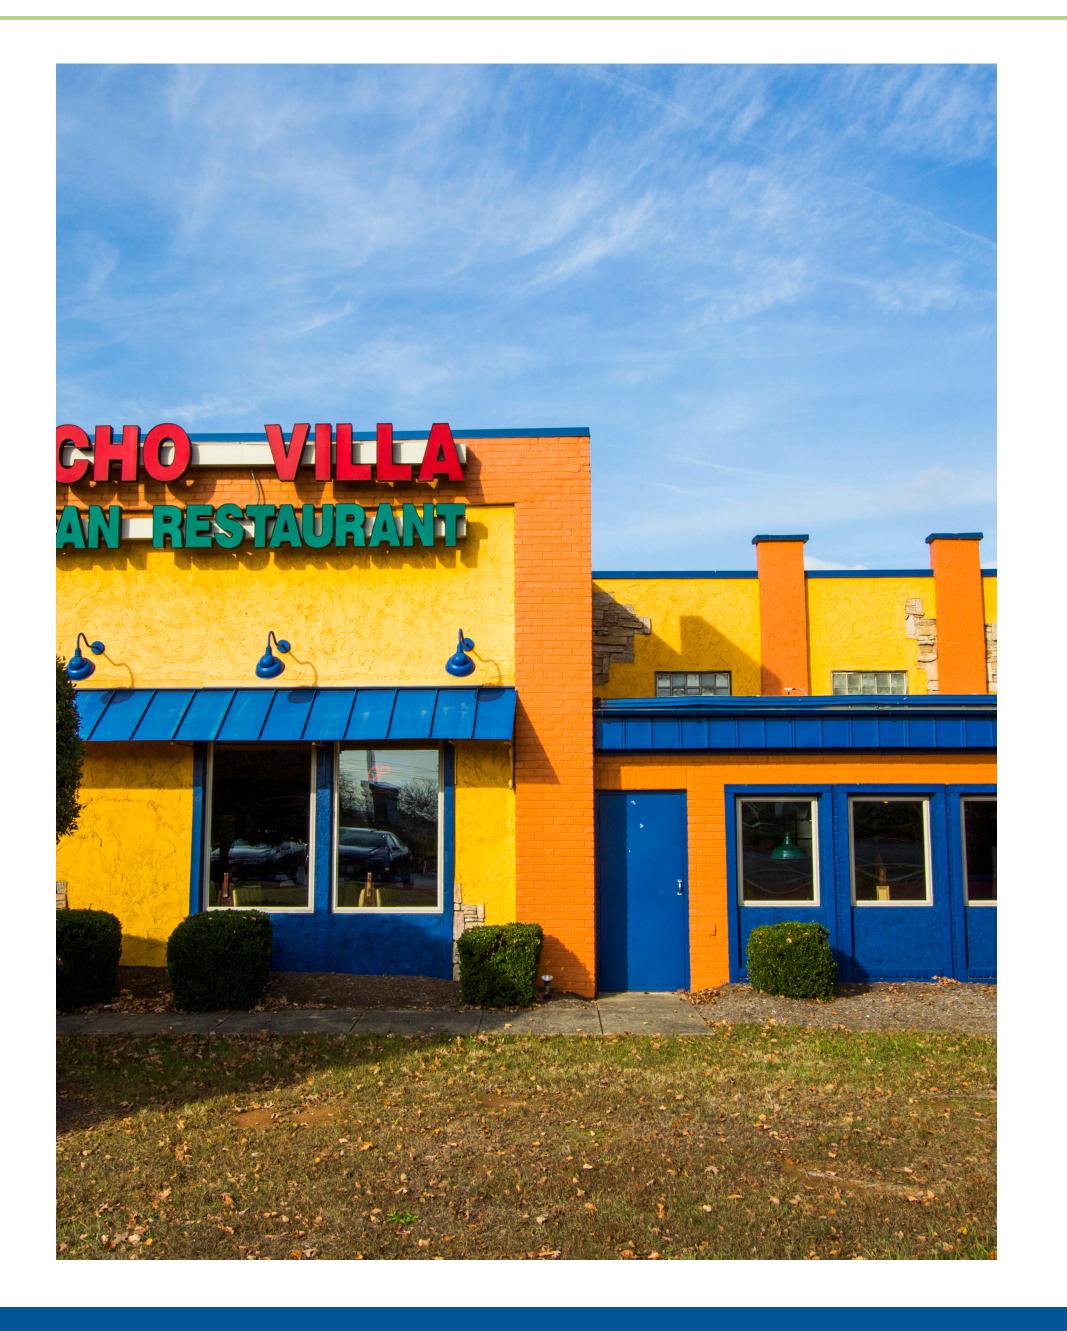

## 2931 PLANK ROAD

Fredericksburg, VA

5,677 SF available

# Fredericksburg, VA

Right next door to one of the top retail destinations in bustling Fredericksburg containing major national retailers such as DSW, Target, and Kohl's, 2931 Plank Road provides a retreat to the Central Park Center shoppers as well as area residents looking for a place to relax and dine both during or after a long day. As a 5,677 SF second-generation restaurant pad site, this dining opportunity sits on 1.4 acres and offers plenty of parking to its patrons with 133 spaces and prominent visibility and pylon signage on Plank Road.

### **The Property**