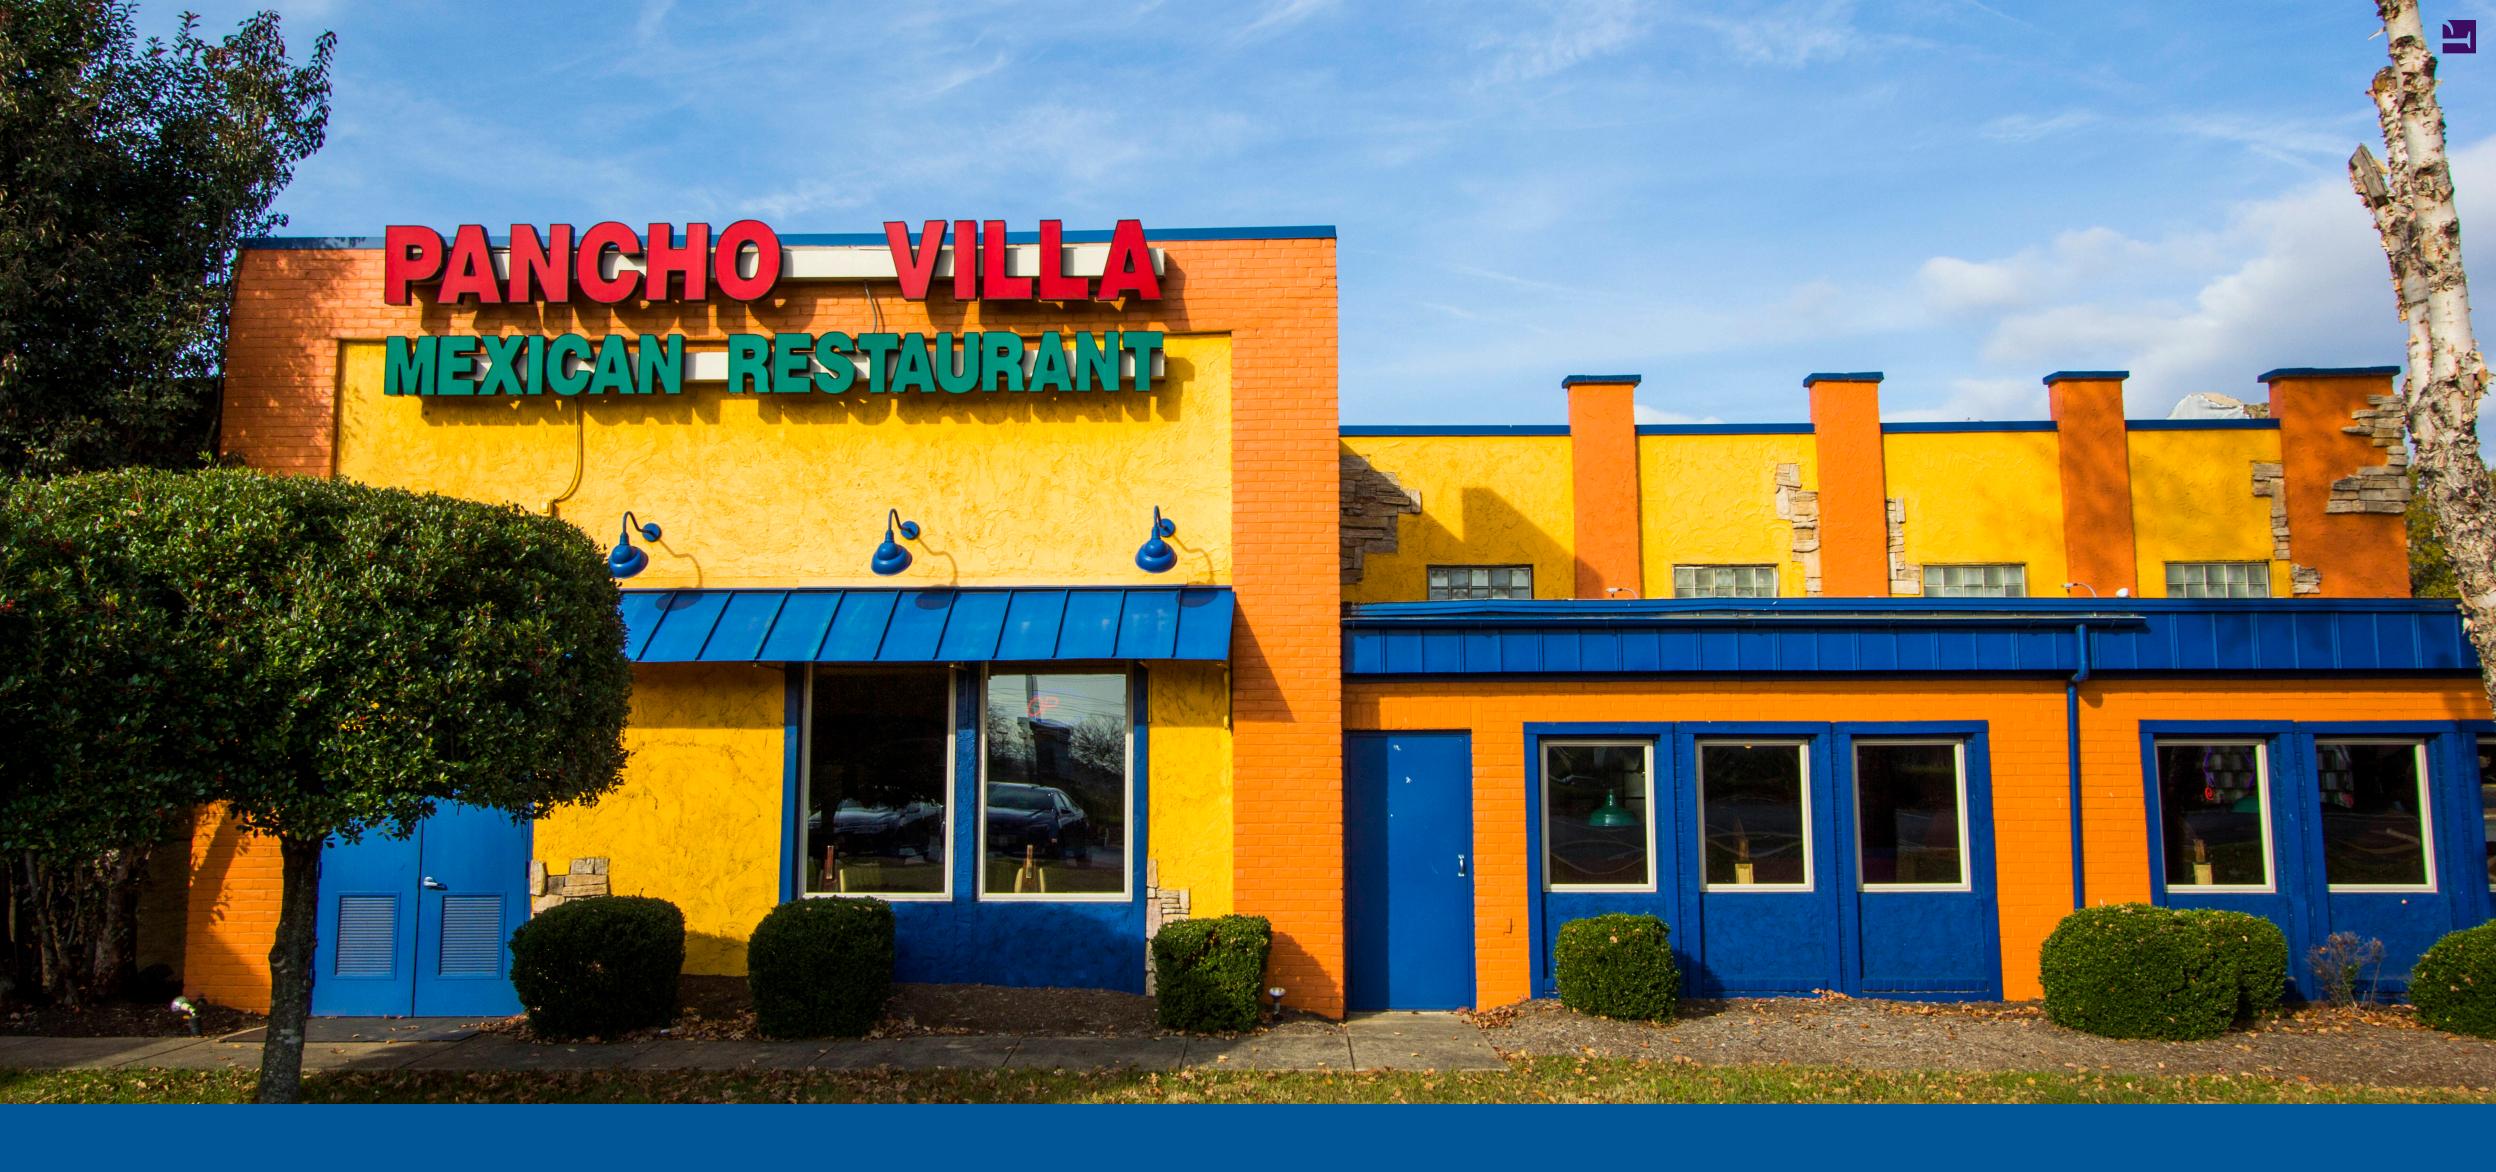

## 2931 PLANK ROAD

Fredericksburg, VA

5,677 SF available

# Fredericksburg, VA

Right next door to one of the top retail destinations in bustling Fredericksburg containing major national retailers such as DSW, Target, and Kohl's, 2931 Plank Road provides a retreat to the Central Park Center shoppers as well as area residents looking for a place to relax and dine both during or after a long day. As a 5,677 SF second-generation restaurant pad site, this dining opportunity sits on 1.4 acres and offers plenty of parking to its patrons with 133 spaces and prominent visibility and pylon signage on Plank Road.

### **The Property**