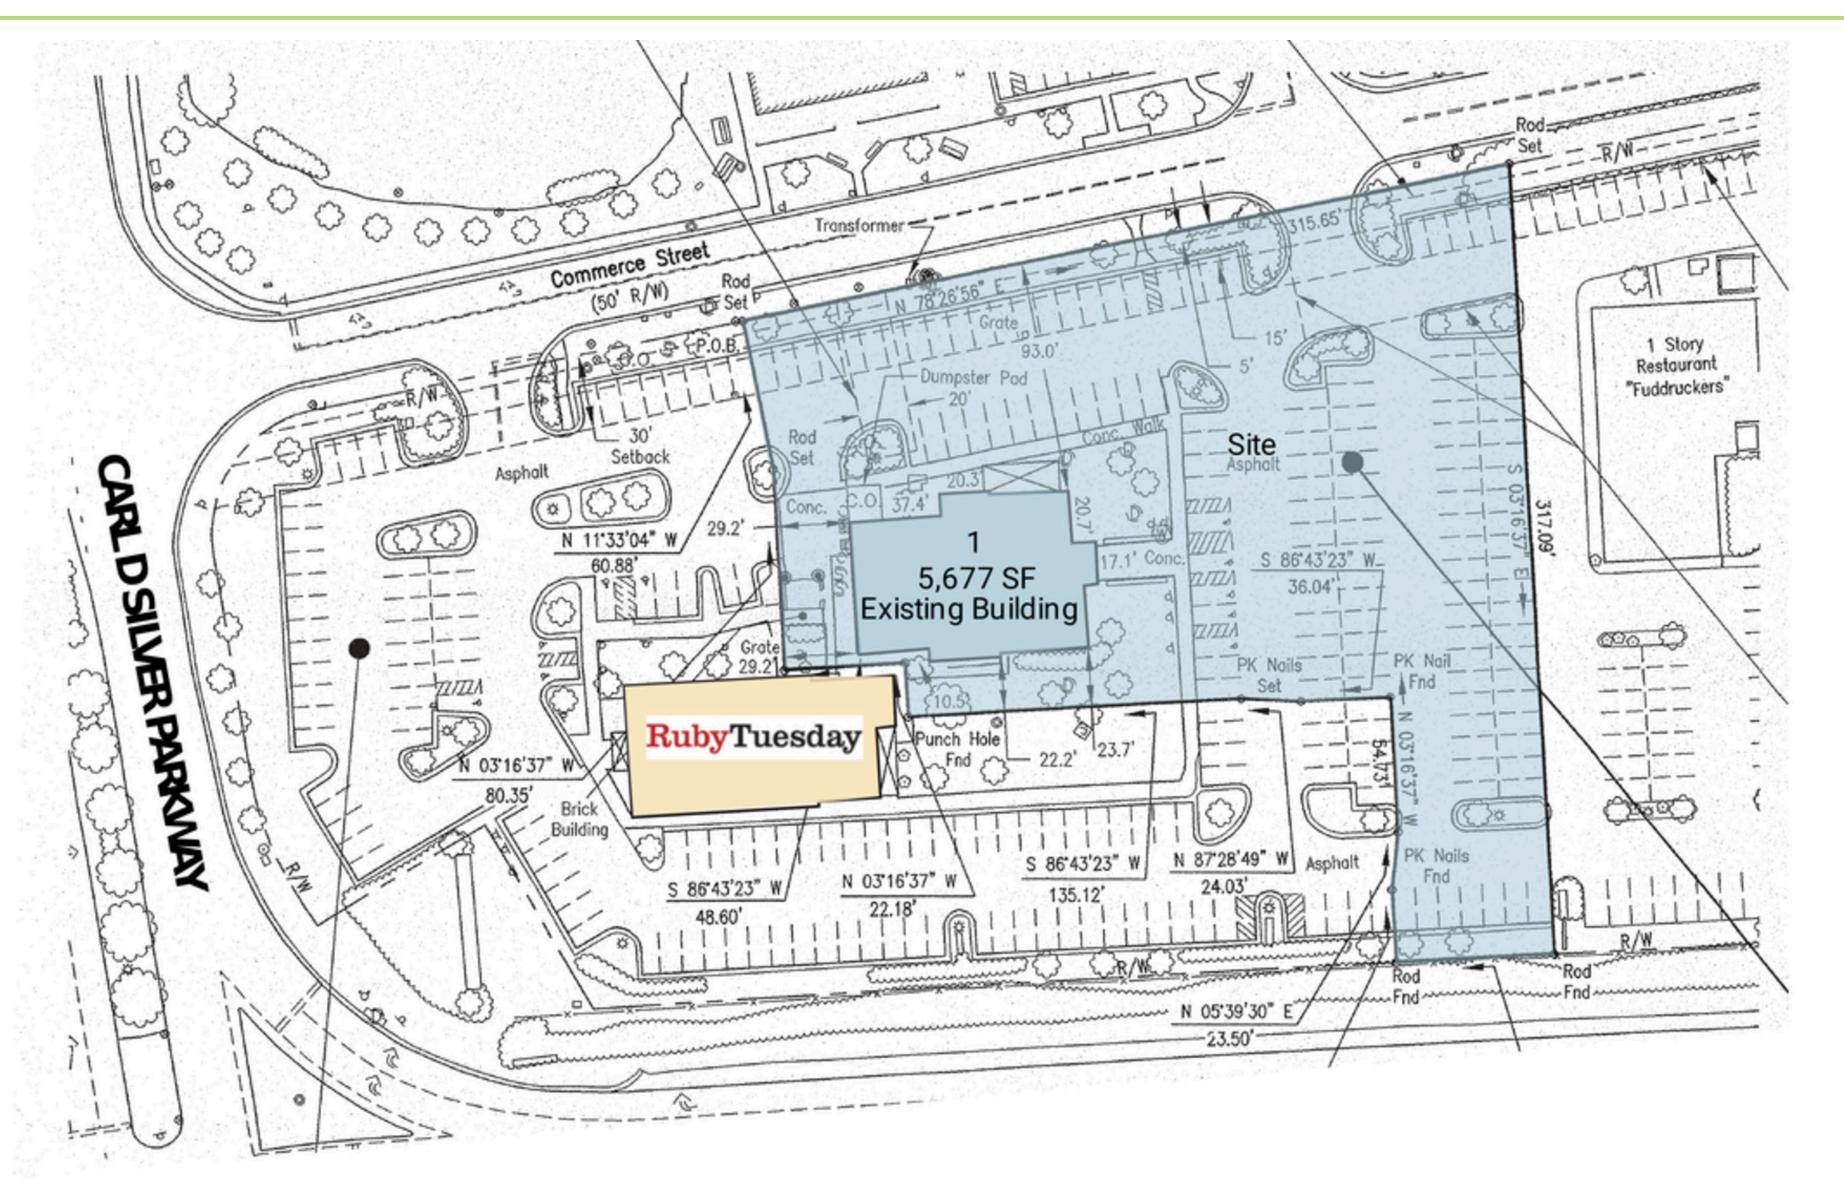

## 2931 PLANK ROAD

Fredericksburg, VA

5,677 SF available

# Fredericksburg, VA

Right next door to one of the top retail destinations in bustling Fredericksburg containing major national retailers such as DSW, Target, and Kohl's, 2931 Plank Road provides a retreat to the Central Park Center shoppers as well as area residents looking for a place to relax and dine both during or after a long day. As a 5,677 SF second-generation restaurant pad site, this dining opportunity sits on 1.4 acres and offers plenty of parking to its patrons with 133 spaces and prominent visibility and pylon signage on Plank Road.

# **SitePlan**5,677 SF available

Space Available

### 5,677 SF Available

5,677 SF available

Space Available

PLANK ROAD 76,000 VPD