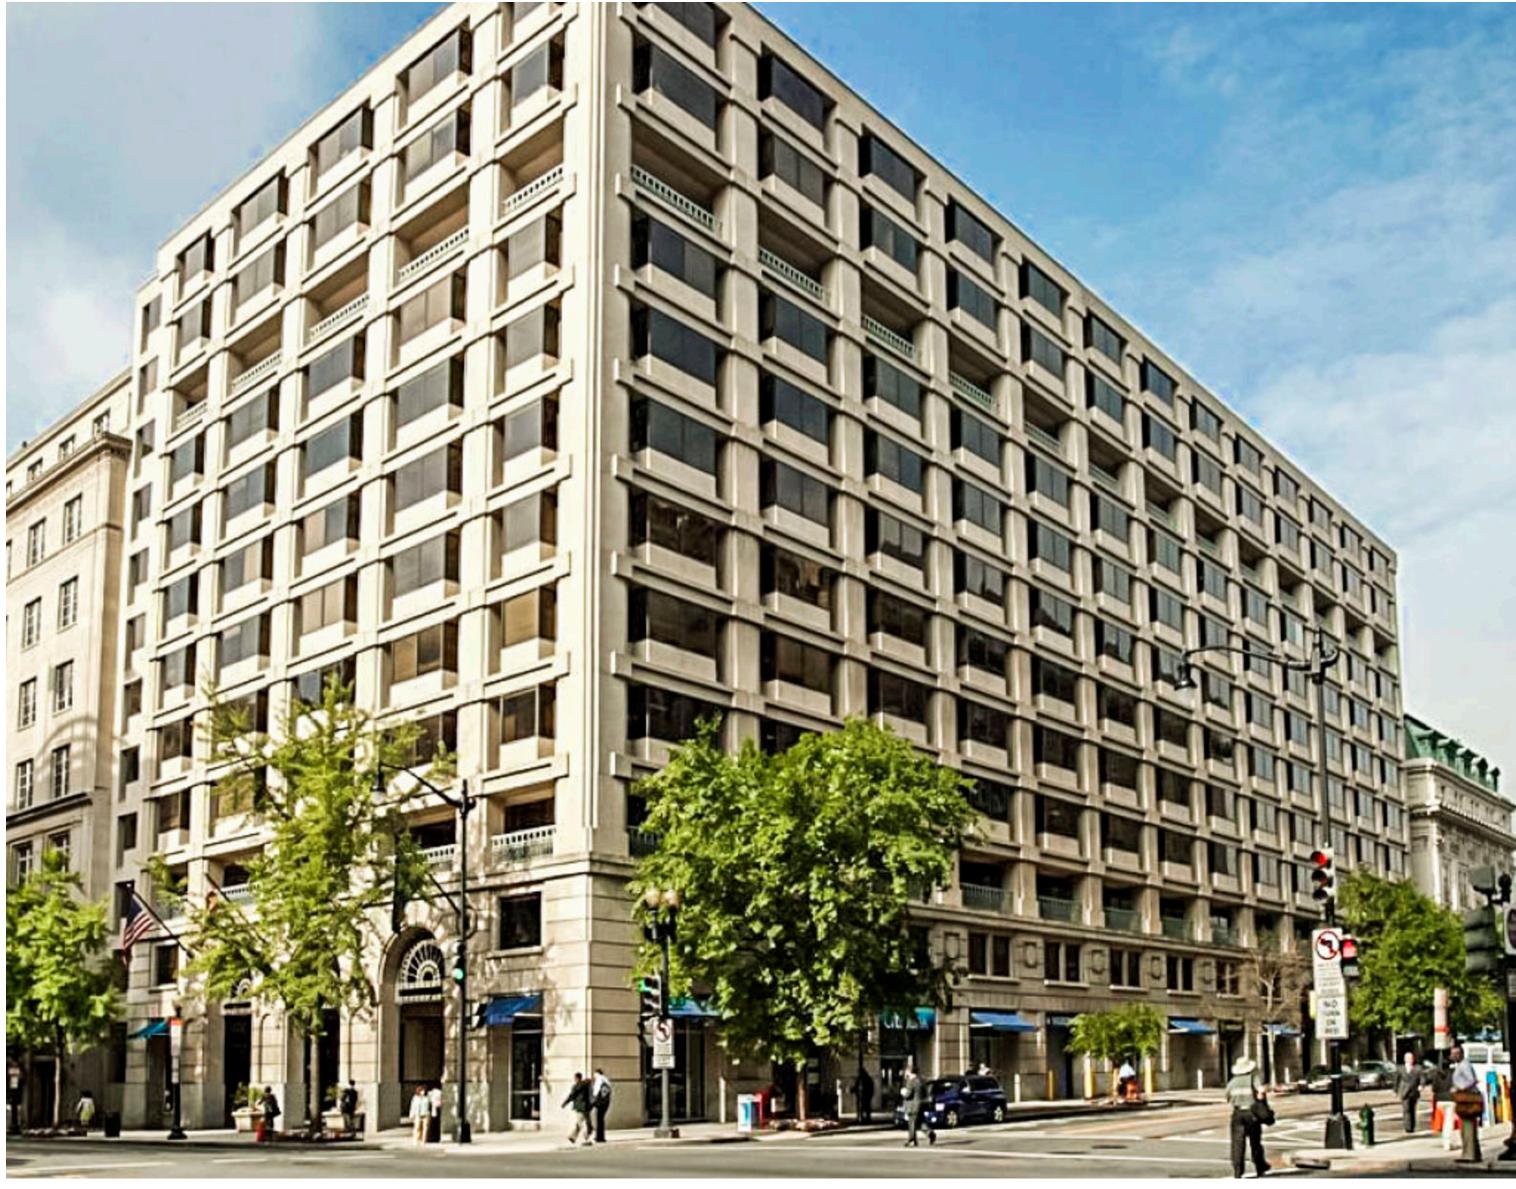

## Washington, DC

Located on 14th St NW, Metropolitan Square is a 12-story office and retail building that offers dramatic views of The White House, U.S. Treasury and The Mall. With a full-height interior atrium, a three-level underground parking garage, and easy access to the Metro Center rail station.

## **The Property**