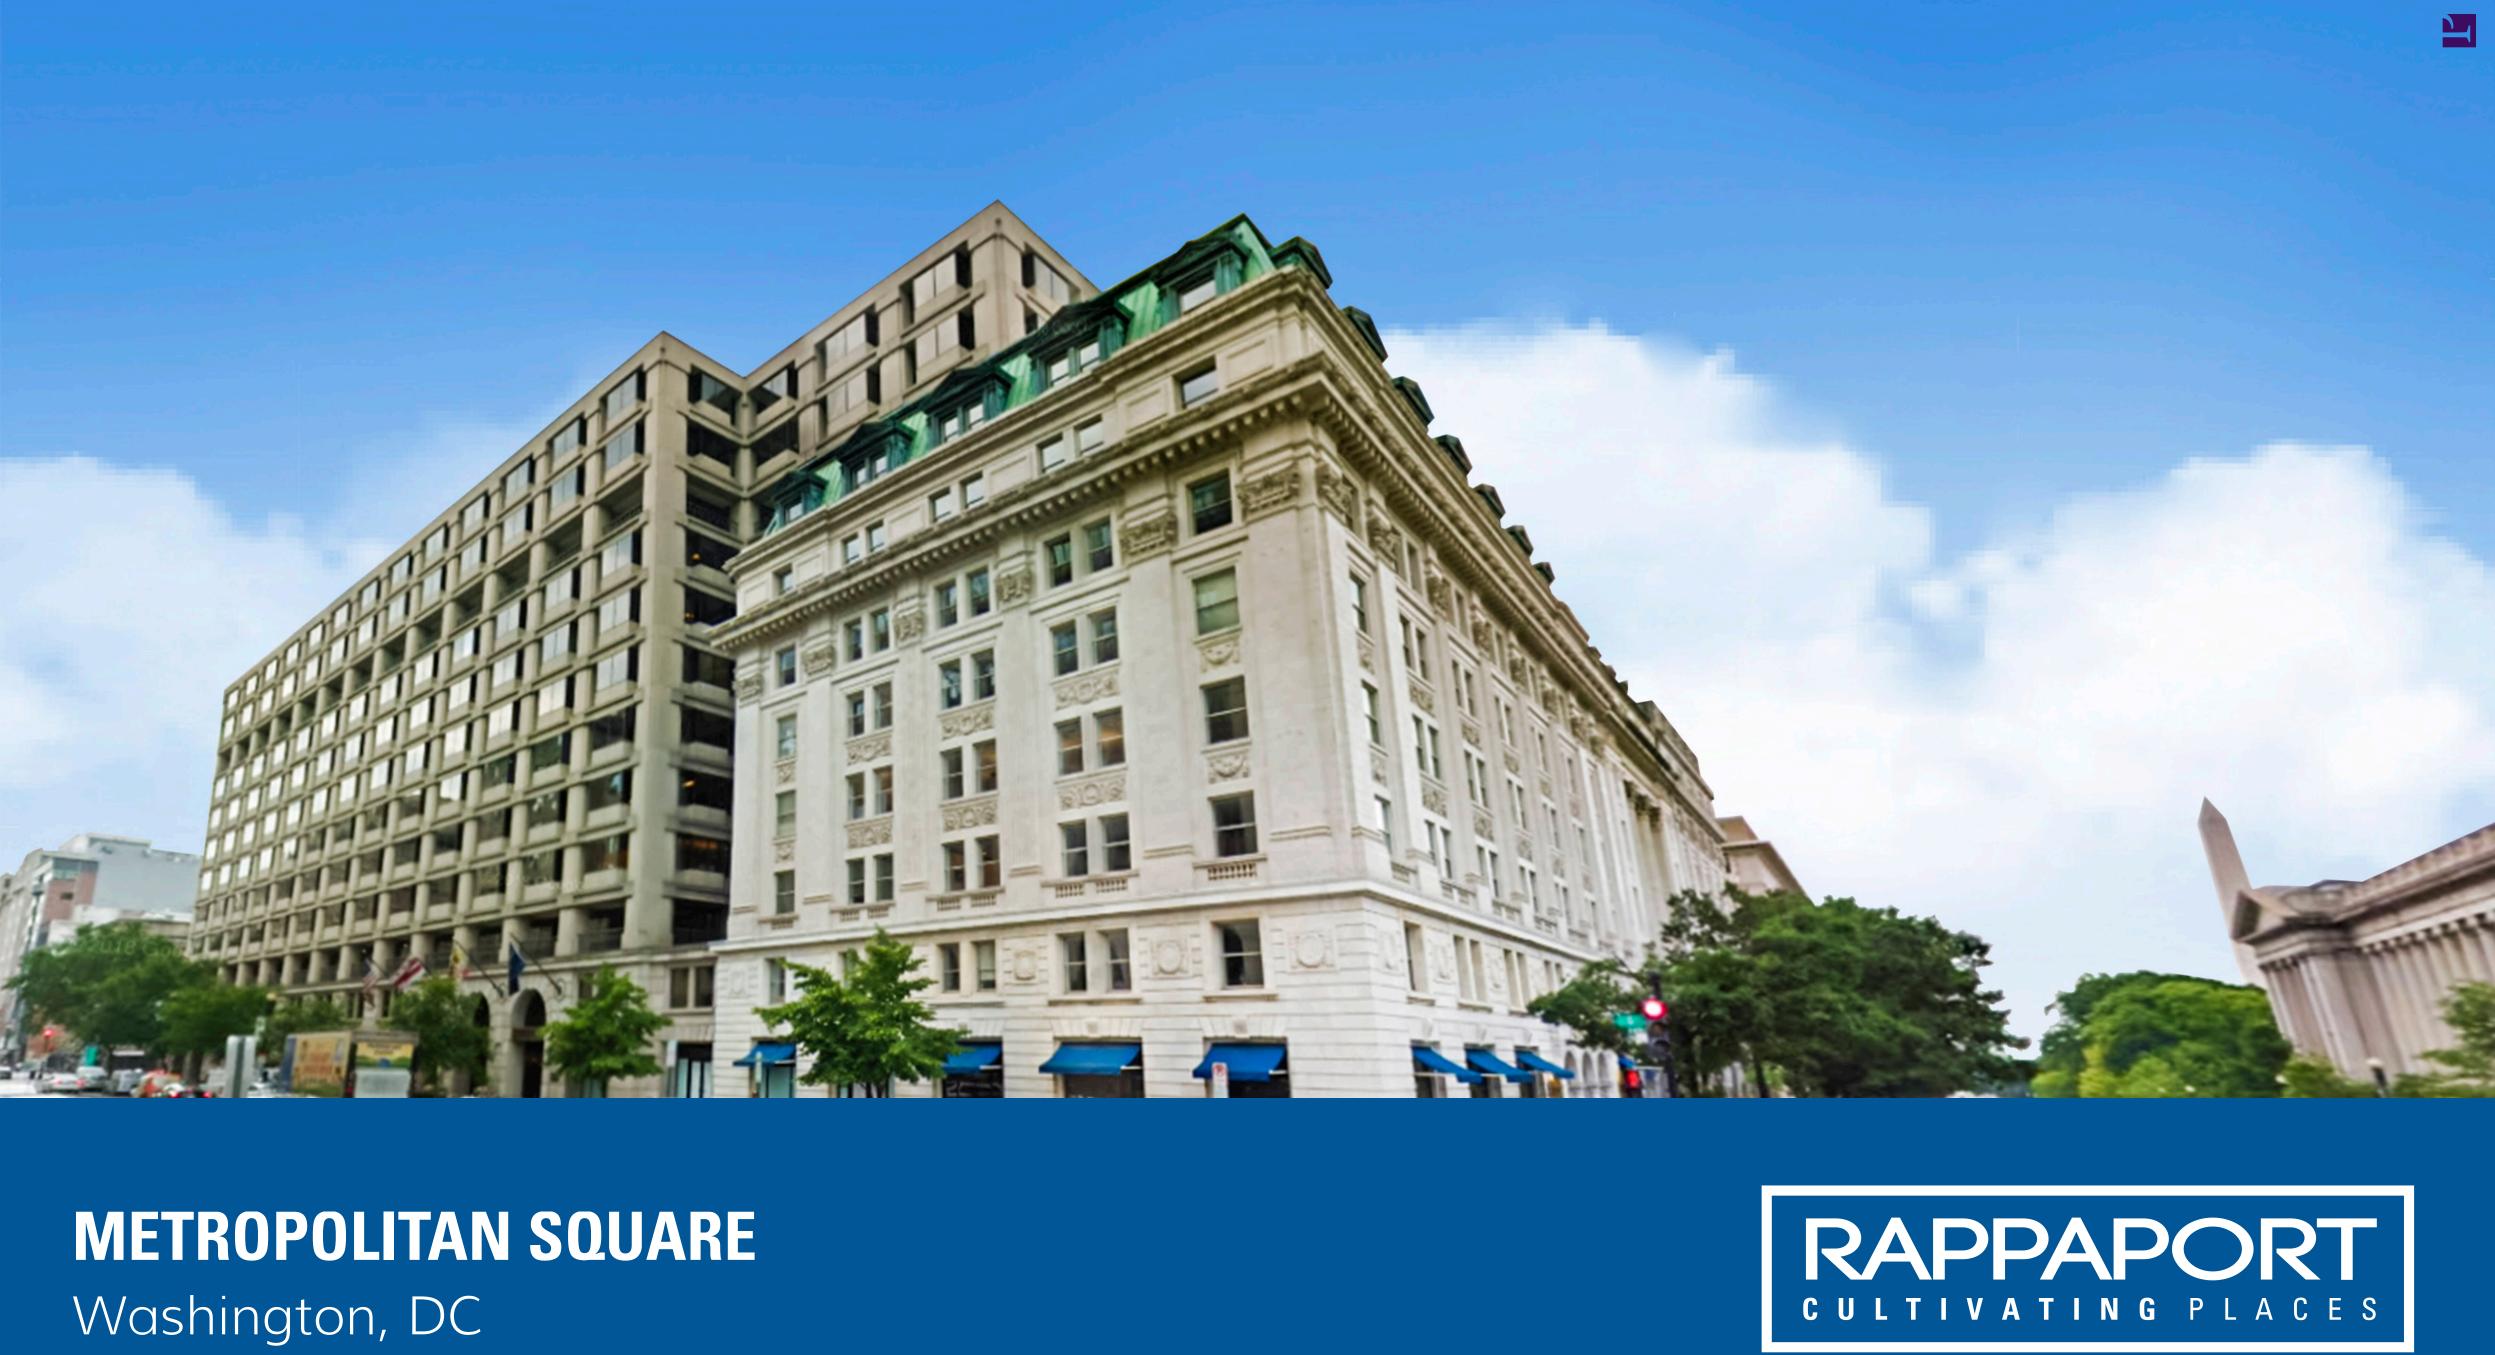

## Washington, DC

Located on 14th St NW, Metropolitan Square is a 12-story office and retail building that offers dramatic views of The White House, U.S. Treasury and The Mall. With a full-height interior atrium, a three-level underground parking garage, and easy access to the Metro Center rail station.

#### **Metropolitan Square**