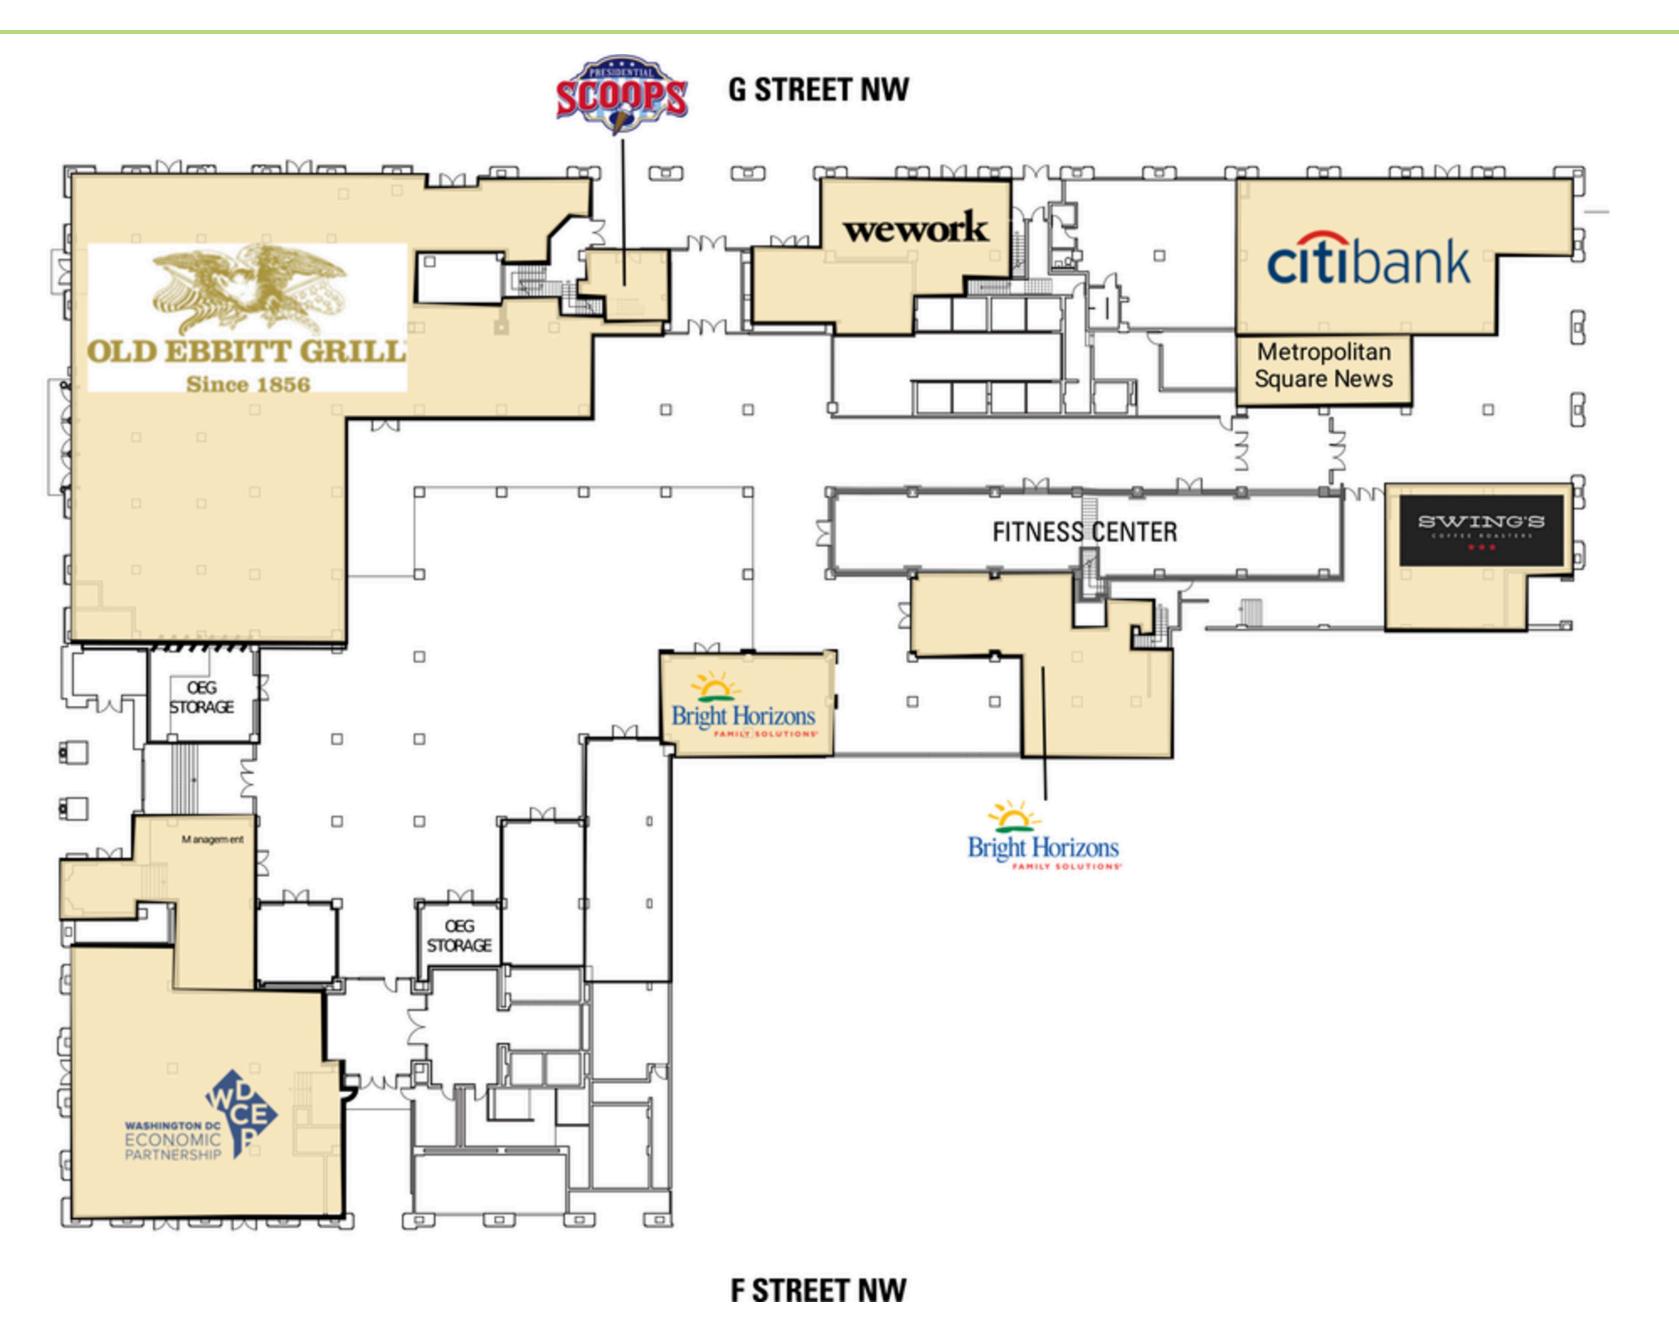

## Site Plan

• Space Available

15TH STREET NW 21,000 VPD

### **Area Retailers**

citibank

SWING'S

6\_\_\_\_\_2

79