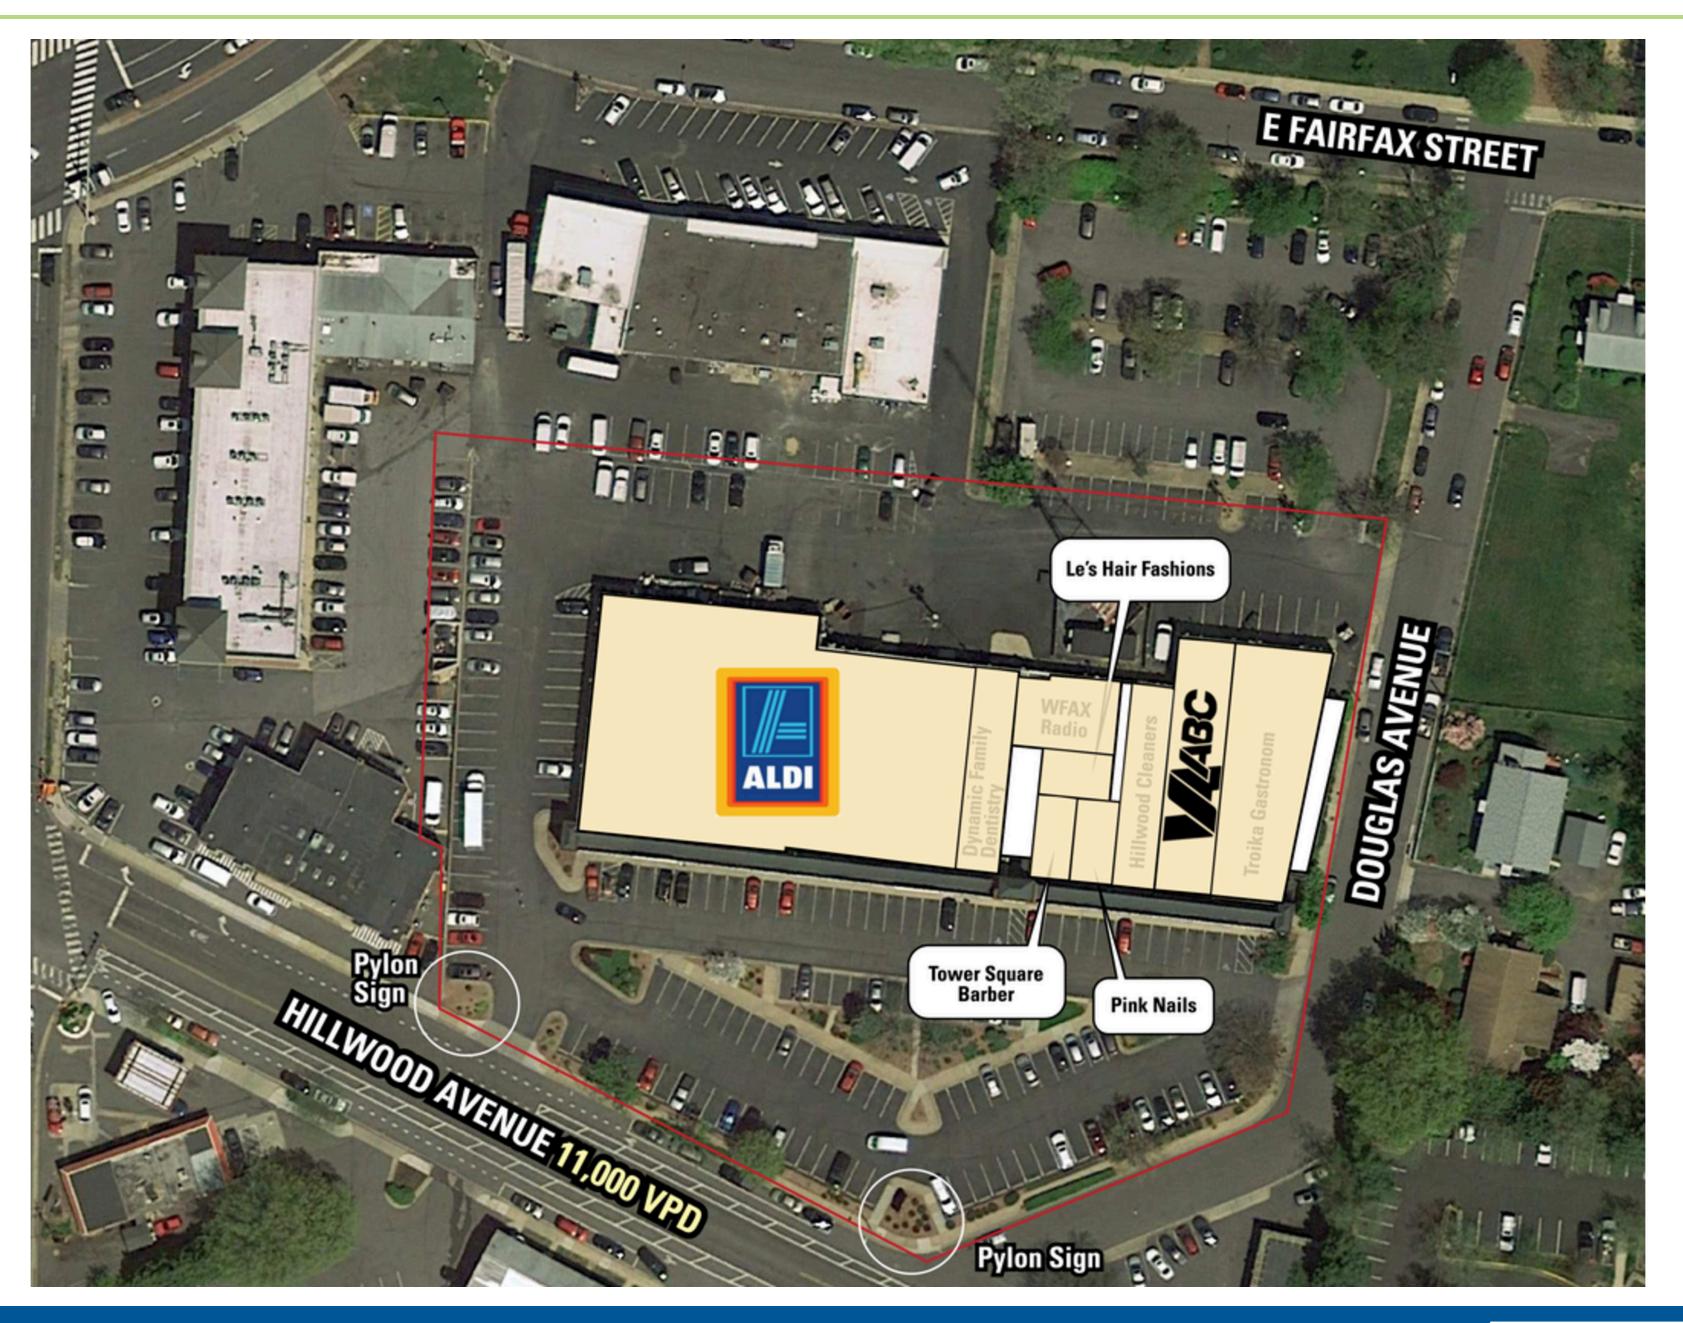

uare Shopping Center provides ample surface parking, multiple curb cuts and high visibility along Hillwood Avenue (Route 338) for a seamless shopping experience for the affluent community of Falls Church.



### **2025 Demographics**

|                       | 1 mi.                         | 3 mi.     | 5 mi.    |
|-----------------------|-------------------------------|-----------|----------|
| Population            | 22,587                        | 1,645,227 | 489,733  |
| Daytime<br>Population | 24,750                        | 151,371   | 542,539  |
| Household<br>Income   | \$152,608                     | \$159,803 | \$146,33 |
| Traffic<br>Counts     | 22,000 on S Washington Street |           |          |

#### **Area Retailers**



















## **Site Plan**

Space Available





# **The Property**







# Discover your next retail opportunity at rappaportco.com



WASHINGTON, D.C. | MARYLAND | VIRGINIA

TOWER SQUARE SHOPPING CENTER | 155 HILLWOOD AVENUE, FALLS CHURCH, VA

Jim Farrell | jfarrell@rappaportco.com | 571.382.1229