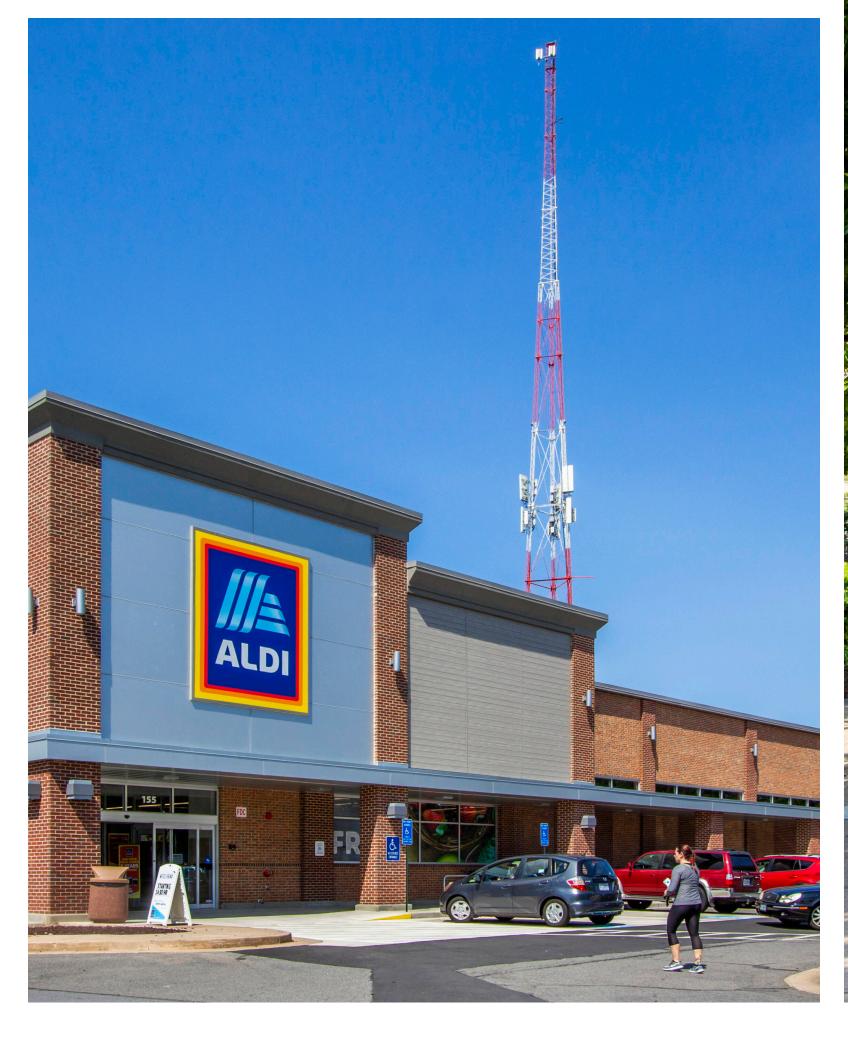

## Falls Church, VA

Located in the heart of the thriving Broad Street neighborhood of Falls Church, this 38,600-square-foot retail shopping center provides residents and professionals within the immediate trade area an easily accessible option for their shopping wants and needs. Anchored by the cost-effective and booming German supermarket chain, Aldi, Tower Square Shopping Center provides ample surface parking, multiple curb cuts and high visibility along Hillwood Avenue (Route 338) for a seamless shopping experience for the affluent community of Falls Church.

# **The Property**