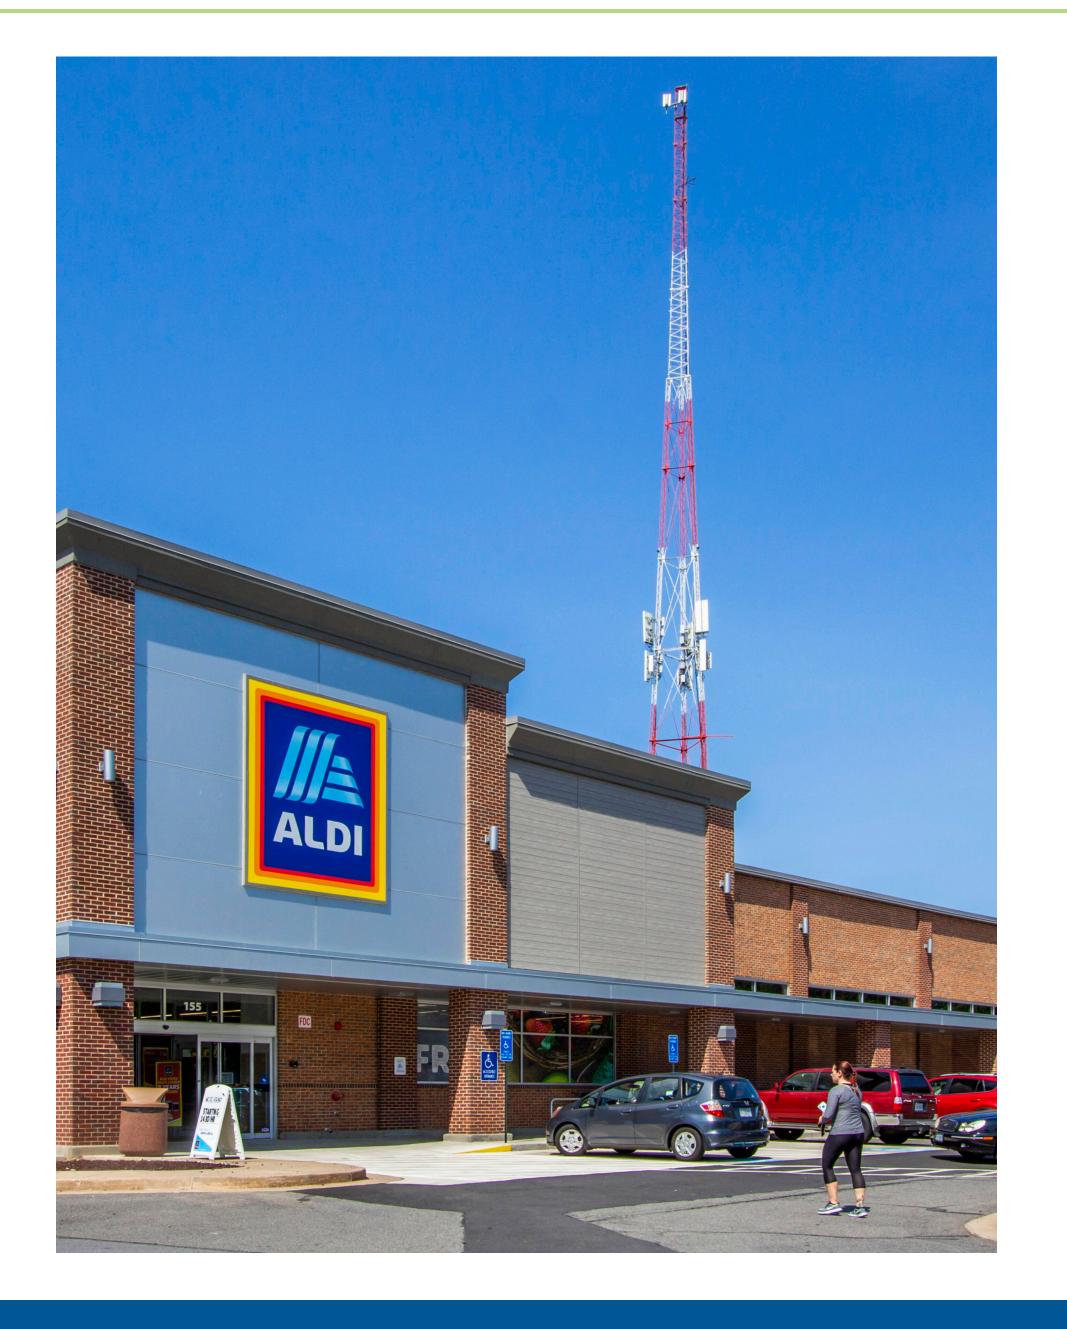

## Falls Church, VA

Located in the heart of the thriving Broad Street neighborhood of Falls Church, this 38,600-square-foot retail shopping center provides residents and professionals within the immediate trade area an easily accessible option for their shopping wants and needs. Anchored by the cost-effective and booming German supermarket chain, Aldi, Tower Square Shopping Center provides ample surface parking, multiple curb cuts and high visibility along Hillwood Avenue (Route 338) for a seamless shopping experience for the affluent community of Falls Church.