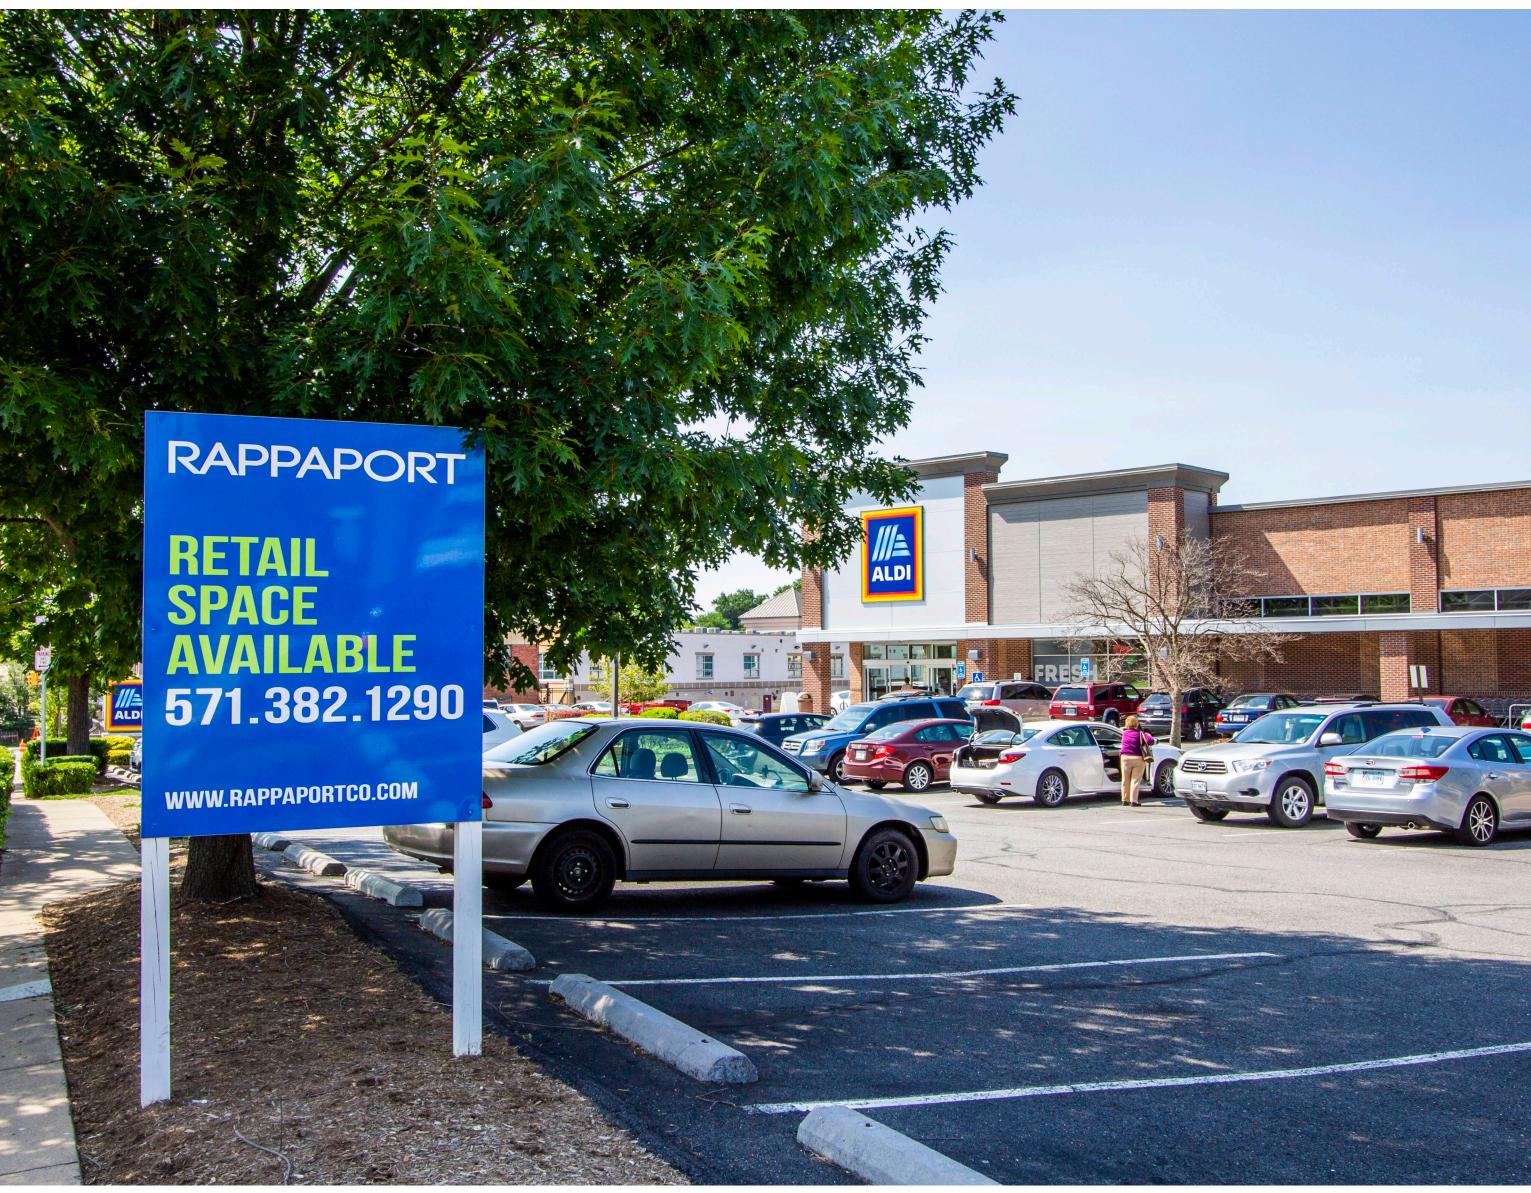

## Falls Church, VA

Located in the heart of the thriving Broad Street neighborhood of Falls Church, this 38,600-square-foot retail shopping center provides residents and professionals within the immediate trade area an easily accessible option for their shopping wants and needs. Anchored by the cost-effective and booming German supermarket chain, Aldi, Tower Square Shopping Center provides ample surface parking, multiple curb cuts and high visibility along Hillwood Avenue (Route 338) for a seamless shopping experience for the affluent community of Falls Church.

## **Site Plan**

Space Available