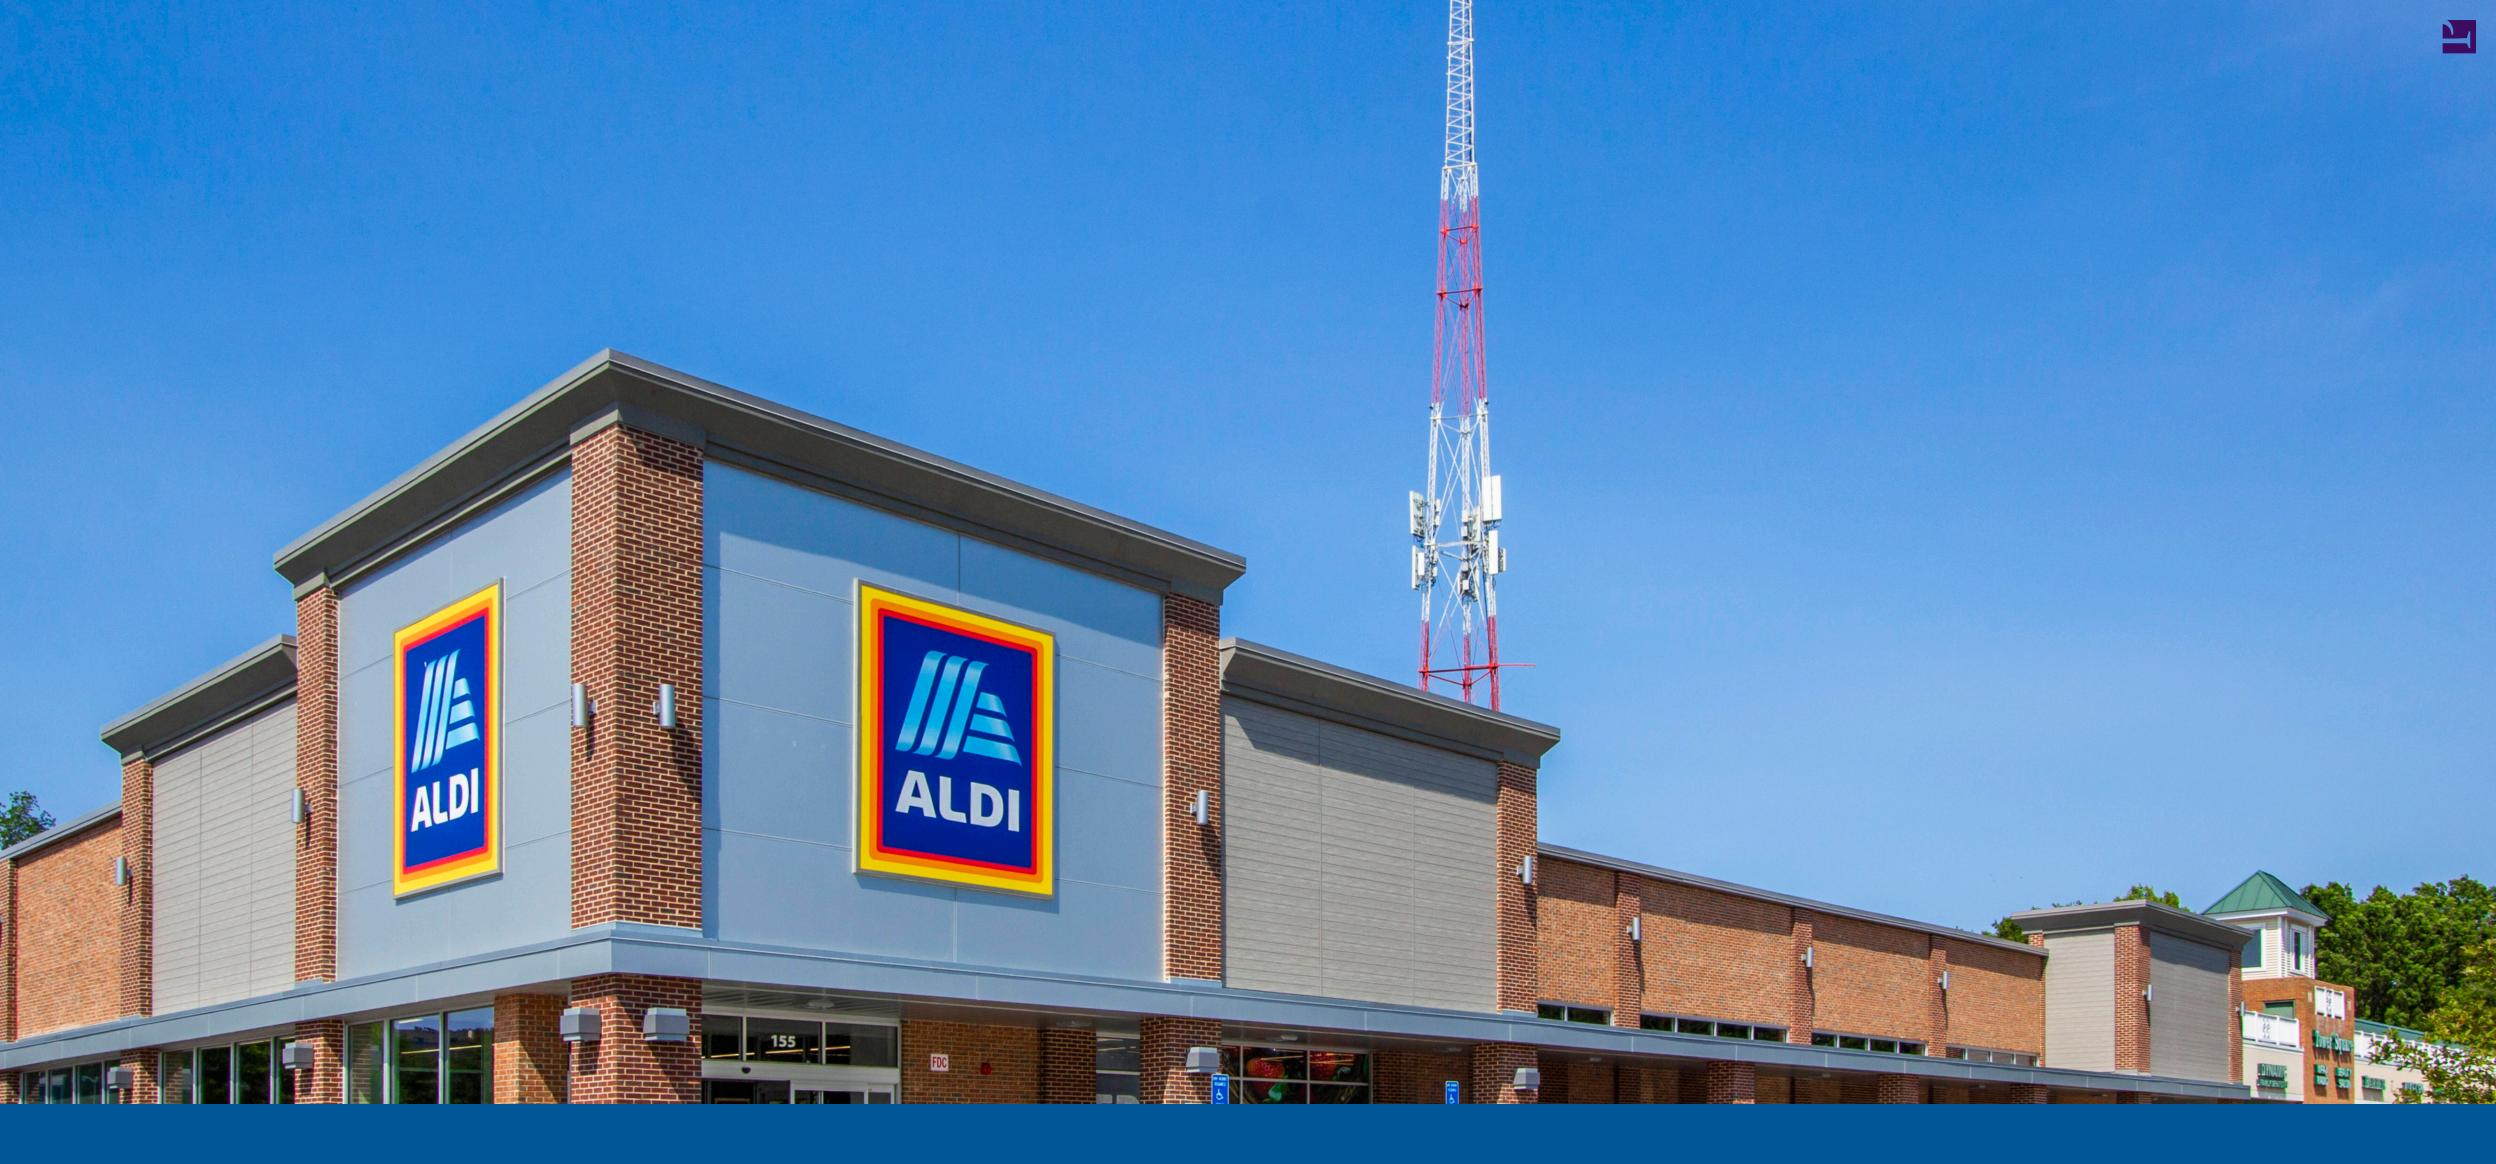

## Falls Church, VA

Located in the heart of the thriving Broad Street neighborhood of Falls Church, this 38,600-square-foot retail shopping center provides residents and professionals within the immediate trade area an easily accessible option for their shopping wants and needs. Anchored by the cost-effective and booming German supermarket chain, Aldi, Tower Square Shopping Center provides ample surface parking, multiple curb cuts and high visibility along Hillwood Avenue (Route 338) for a seamless shopping experience for the affluent community of Falls Church.