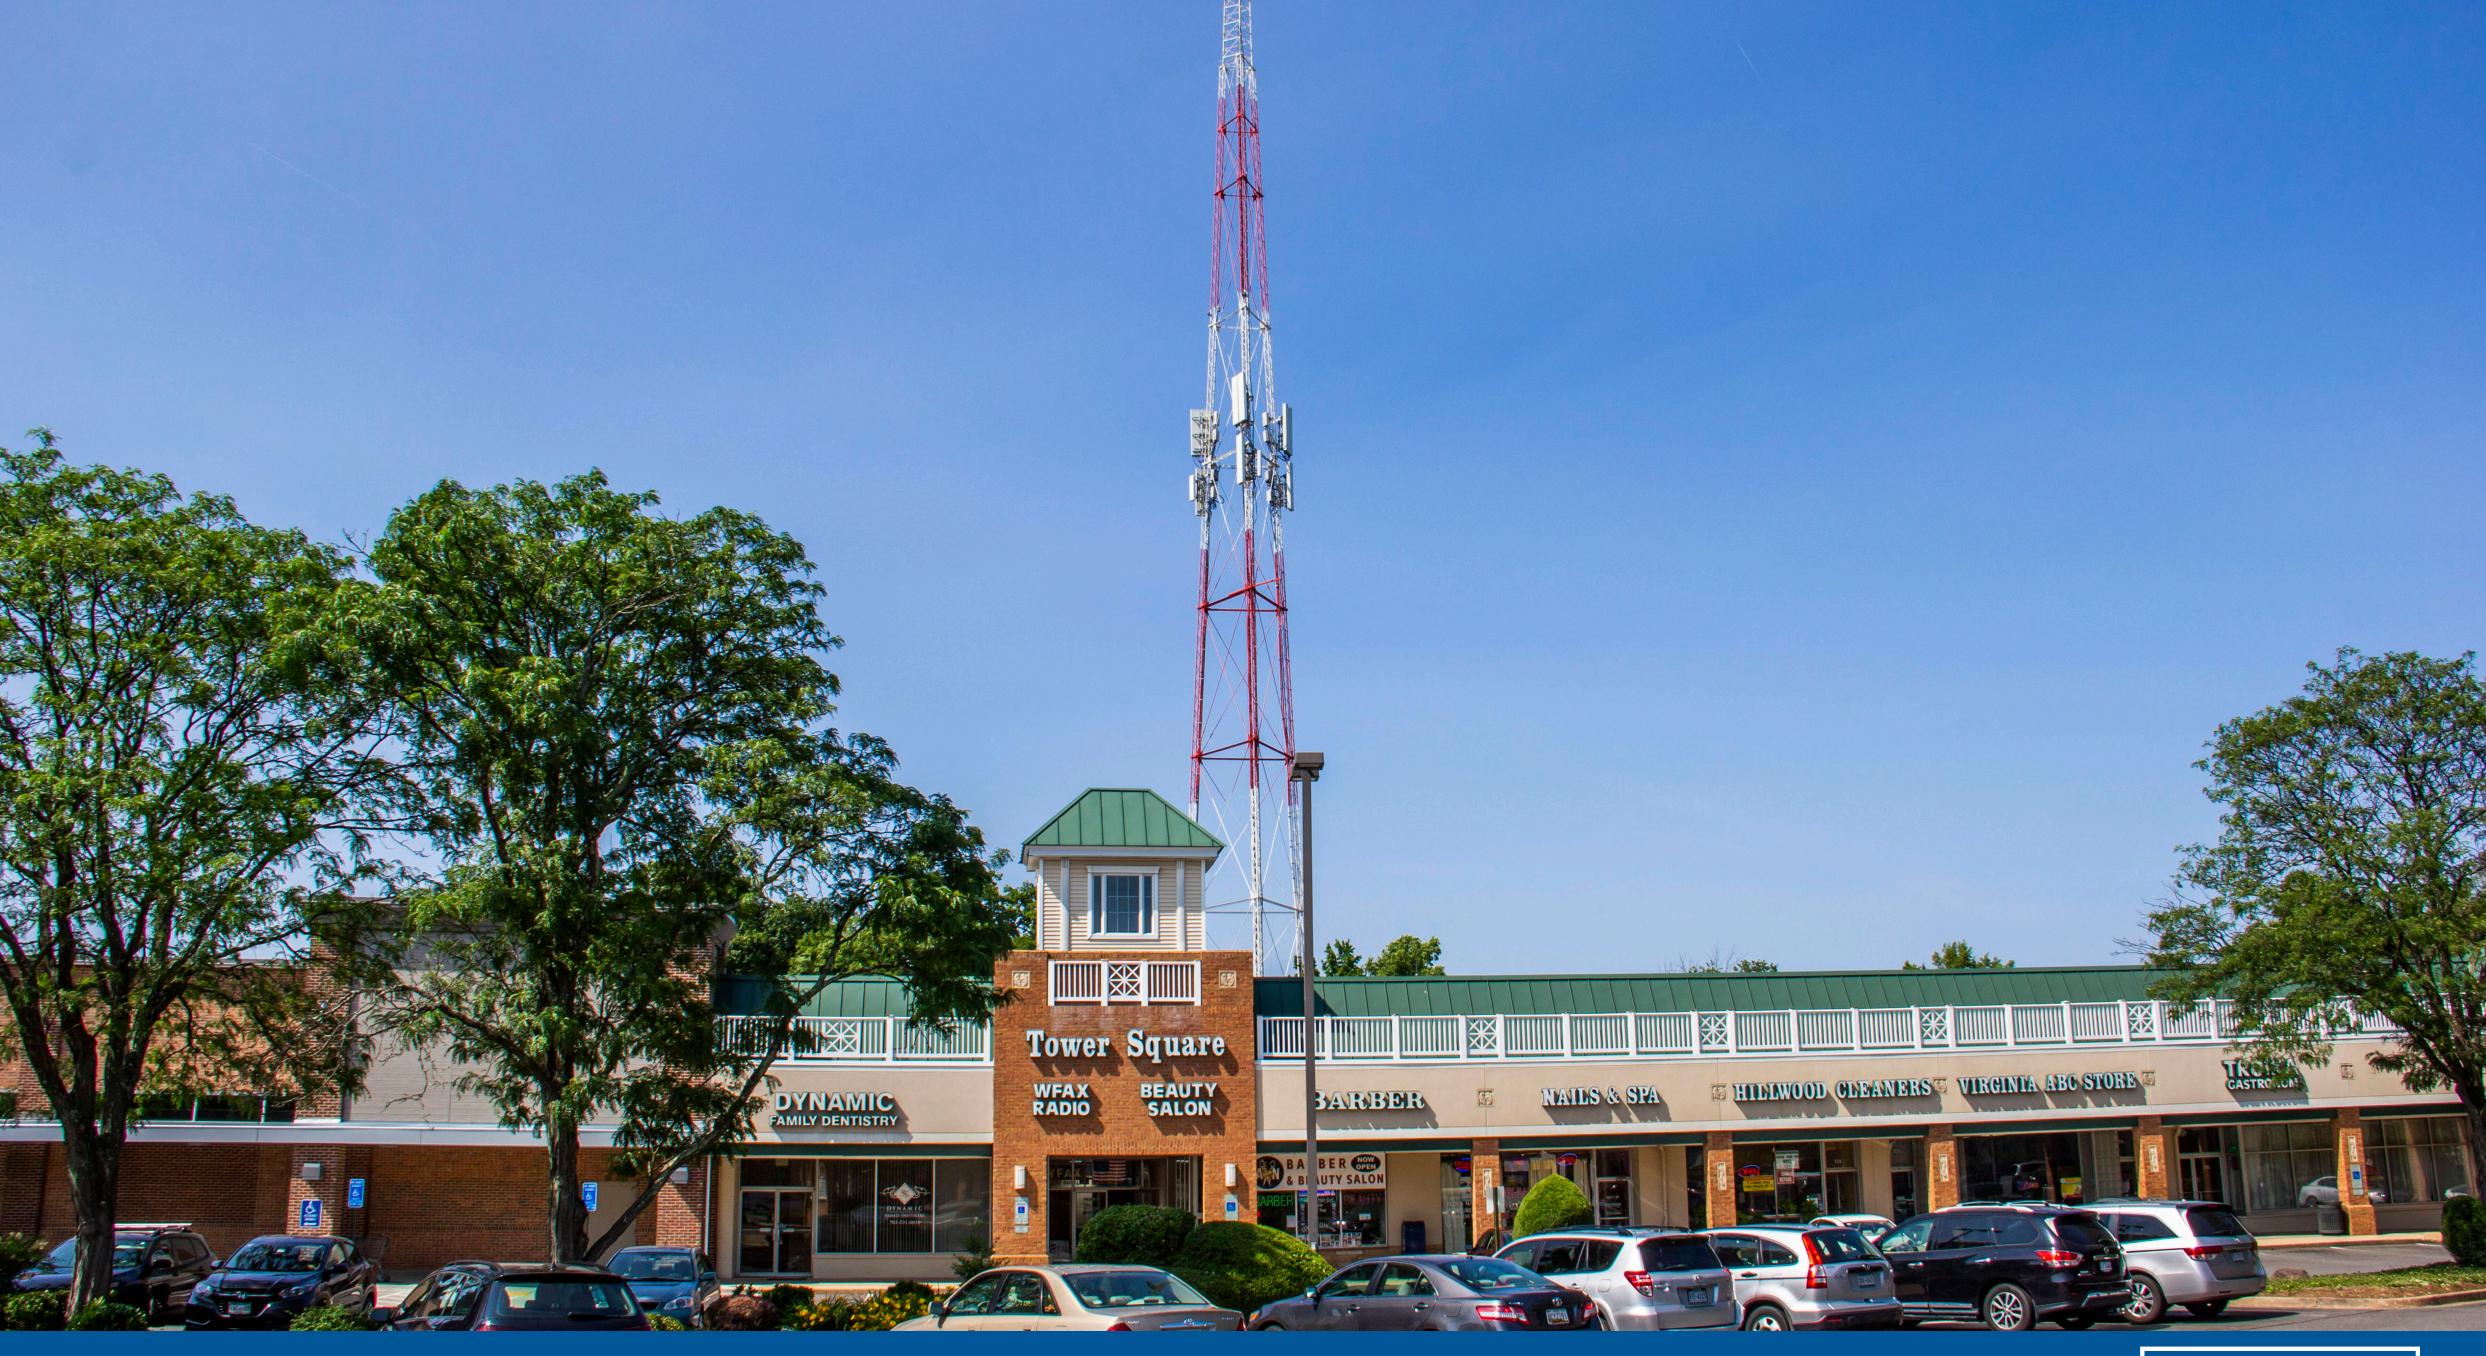

## Falls Church, VA

Located in the heart of the thriving Broad Street neighborhood of Falls Church, this 38,600-square-foot retail shopping center provides residents and professionals within the immediate trade area an easily accessible option for their shopping wants and needs. Anchored by the cost-effective and booming German supermarket chain, Aldi, Tower Square Shopping Center provides ample surface parking, multiple curb cuts and high visibility along Hillwood Avenue (Route 338) for a seamless shopping experience for the affluent community of Falls Church.

#### **Area Retailers**