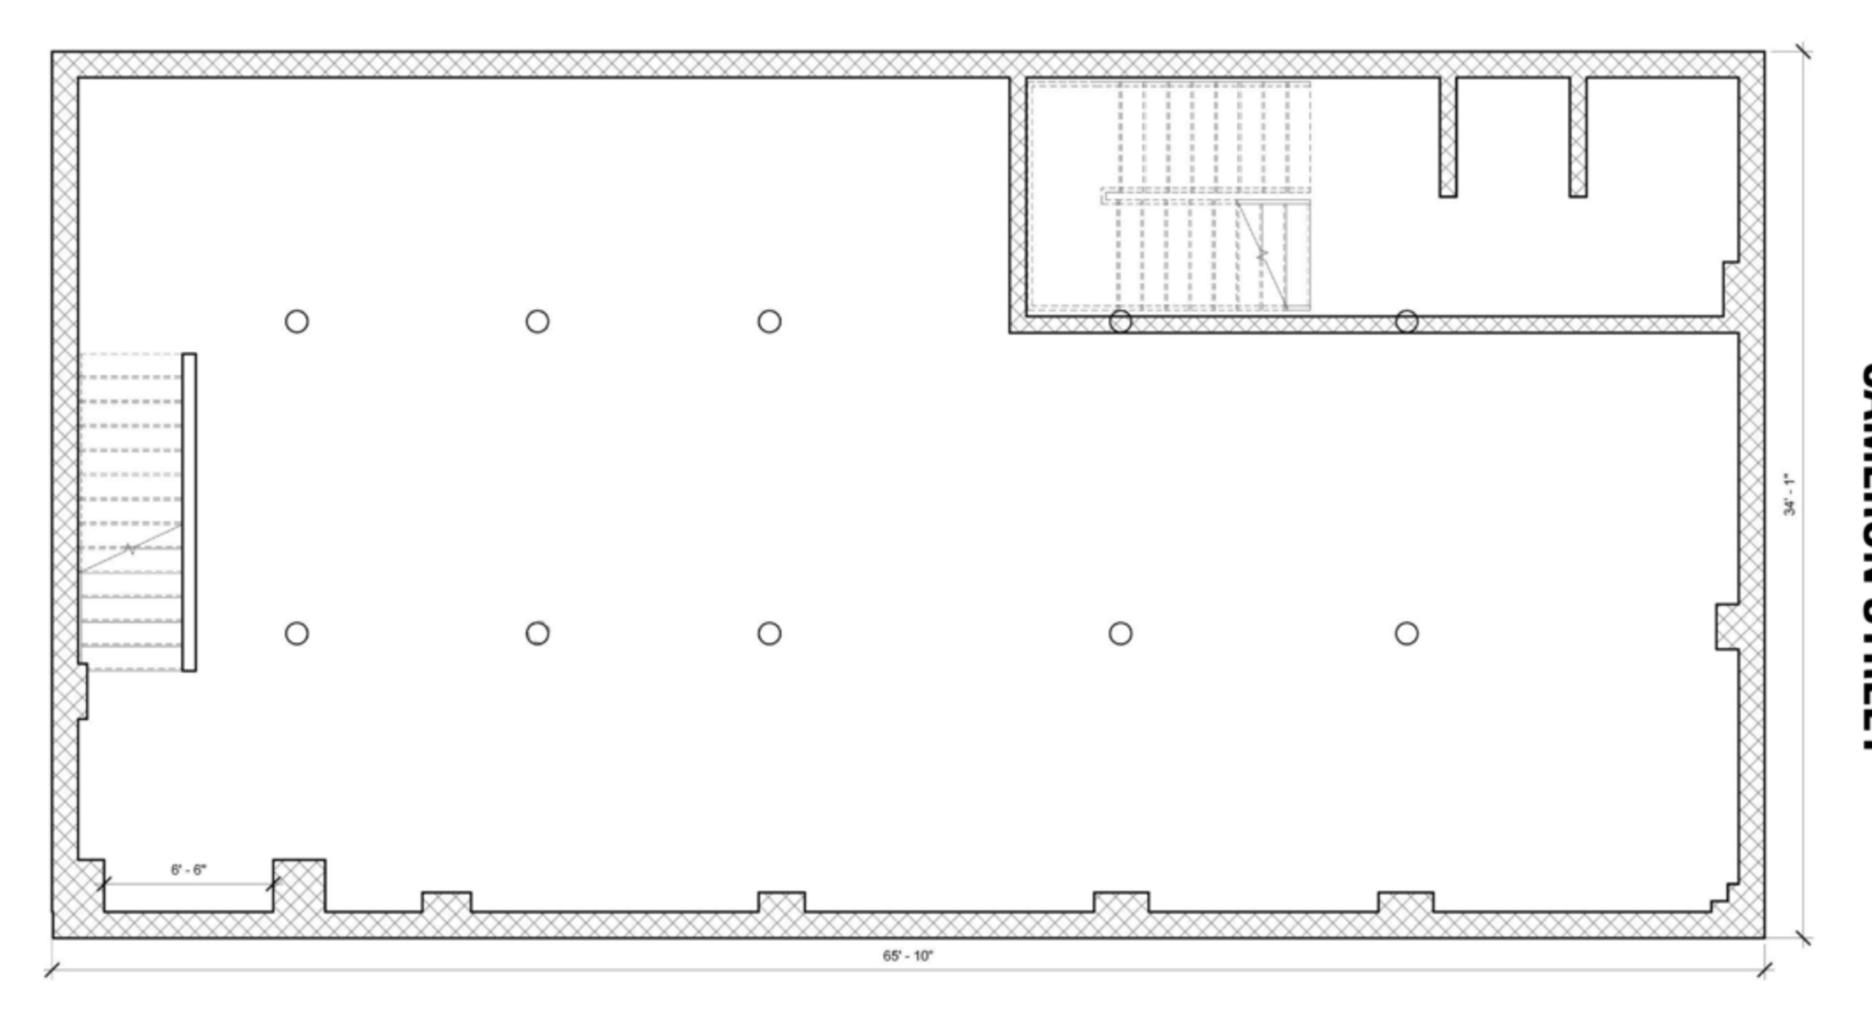

is is an ideal space in terms of accessibility and visibility. Situated only four blocks from the bustling Alexandria Waterfront with the Alexandria Ferry Station, Waterfront Park, and the popular Torpedo Factory Art Center.



#### **128 N Pitt Street**

## **2025 Demographics**

|                       | 0.5 mi.   | 1 mi.     | <b>2 mi</b> . |
|-----------------------|-----------|-----------|---------------|
| Population            | 10,148    | 29,069    | 66,585        |
| Daytime<br>Population | 20,635    | 46,767    | 73,380        |
| Household<br>Income   | \$176,800 | \$165,163 | \$164,59      |
| Traffic<br>Counts     | 29,975 on | N Washing | ton St        |

#### **Area Retailers**



donna lewis

















**128 N Pitt Street** 



ZY



## Site Plan - Basement Level





#### **128 N Pitt Street**

27

#### **N PITT STREET**





## **The Property**





## **128 N Pitt Street**







# **Discover your next retail opportunity at** rappaportco.com



128 N PITT STREET | 128 N PITT STREET, ALEXANDRIA, VA Melissa Webb | mwebb@rappaportco.com | 571.382.1227

## WASHINGTON, D.C. | MARYLAND | VIRGINIA