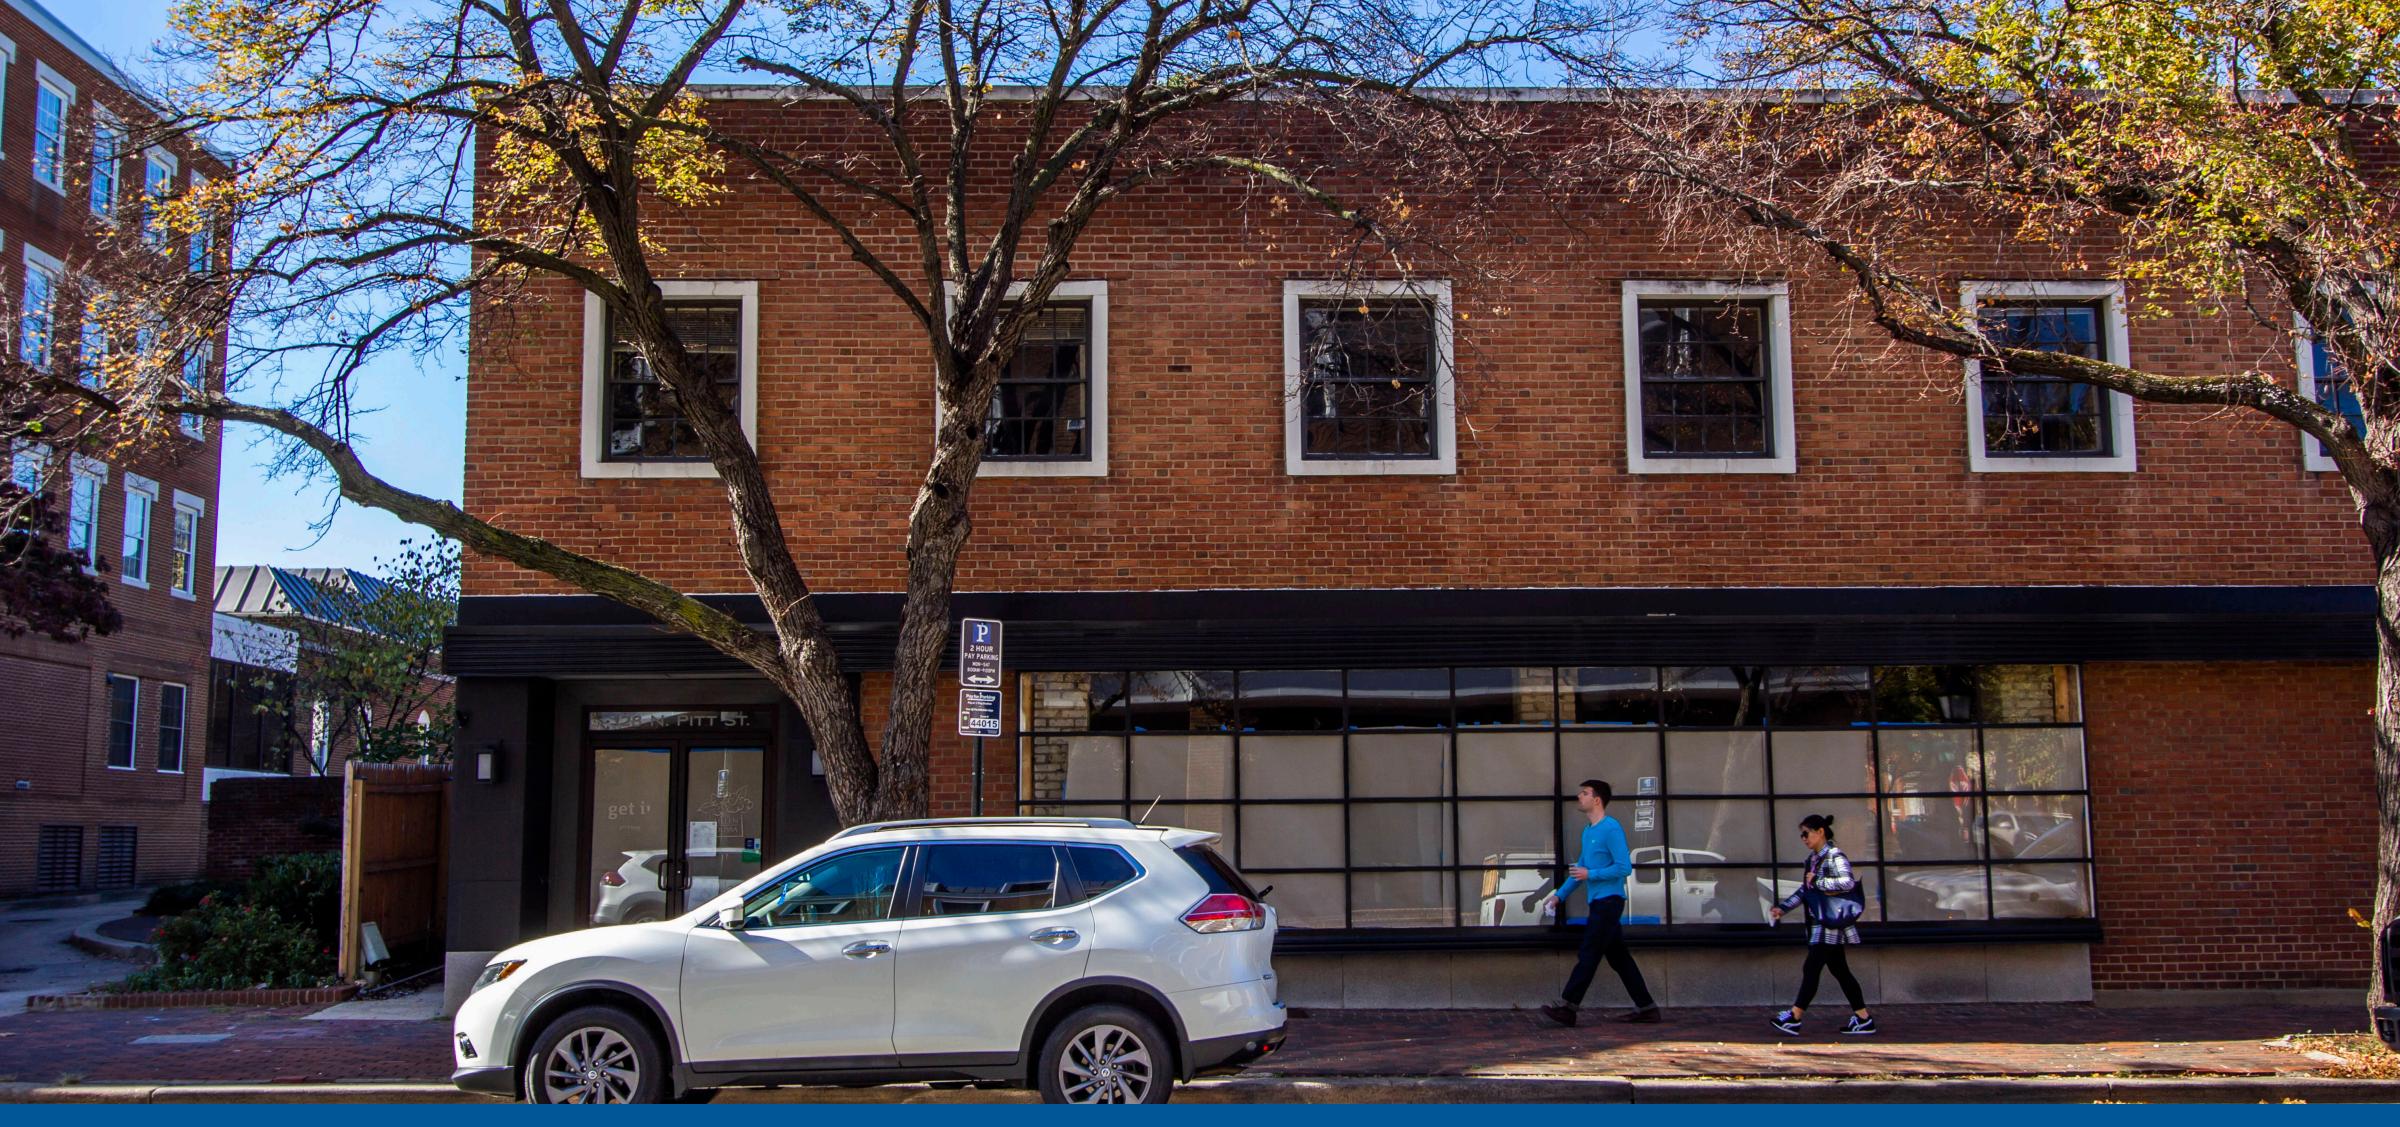

## **128 N PITT STREET** Alexandria, VA

## Alexandria, VA

A retail space in the heart of Old Town Alexandria just one block away from Alexandria City Hall and surrounded by numerous coffee shops, retail shopping, and fast casual dining options. Located in an area with a 97 Walk Score and a short distance from the Alexandria Train Station and King Street Metro Station, this is an ideal space in terms of accessibility and visibility. Situated only four blocks from the bustling Alexandria Waterfront with the Alexandria Ferry Station, Waterfront Park, and the popular Torpedo Factory Art Center.

#### **128 N Pitt Street**