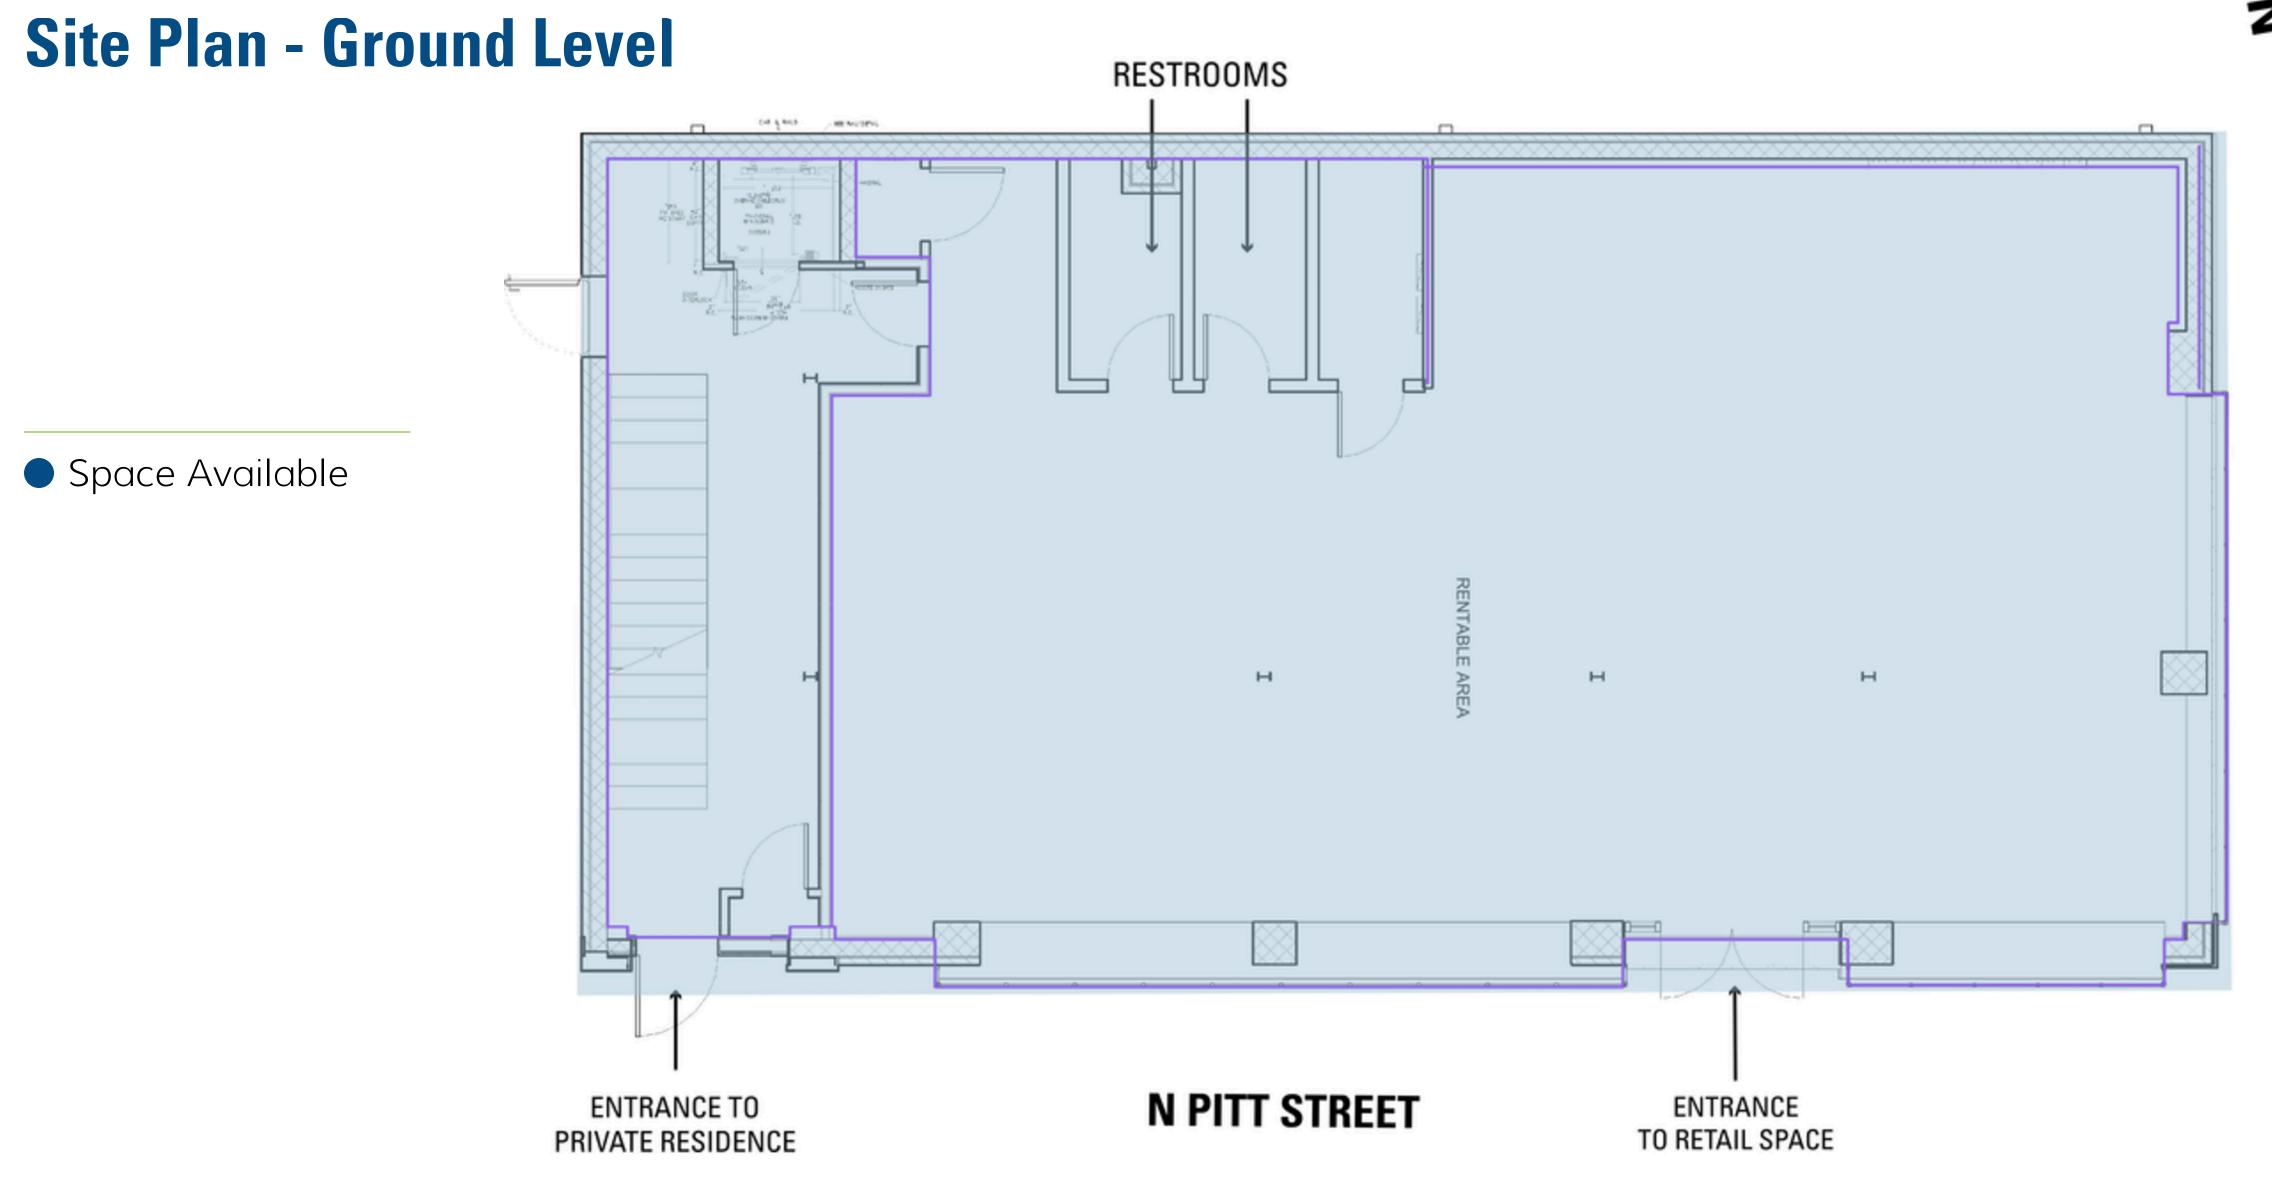

from the Alexandria Train Station and King Street Metro Station, this is an ideal space in terms of accessibility and visibility. Situated only four blocks from the bustling Alexandria Waterfront with the Alexandria Ferry Station, Waterfront Park, and the popular Torpedo Factory Art Center.



#### **128 N Pitt Street**

## **2025 Demographics**

|                       | 0.5 mi.   | 1 mi.     | <b>2 mi</b> . |
|-----------------------|-----------|-----------|---------------|
| Population            | 10,148    | 29,069    | 66,585        |
| Daytime<br>Population | 20,635    | 46,767    | 73,380        |
| Household<br>Income   | \$176,800 | \$165,163 | \$164,59      |
| Traffic<br>Counts     | 29,975 on | N Washing | ton St        |

#### **Area Retailers**



donna lewis

















**128 N Pitt Street** 



ZY



## Site Plan - Basement Level





#### **128 N Pitt Street**

27

#### **N PITT STREET**





## **The Property**





## **128 N Pitt Street**







# **Discover your next retail opportunity at** rappaportco.com



128 N PITT STREET | 128 N PITT STREET, ALEXANDRIA, VA Melissa Webb | mwebb@rappaportco.com | 571.382.1227

## WASHINGTON, D.C. | MARYLAND | VIRGINIA