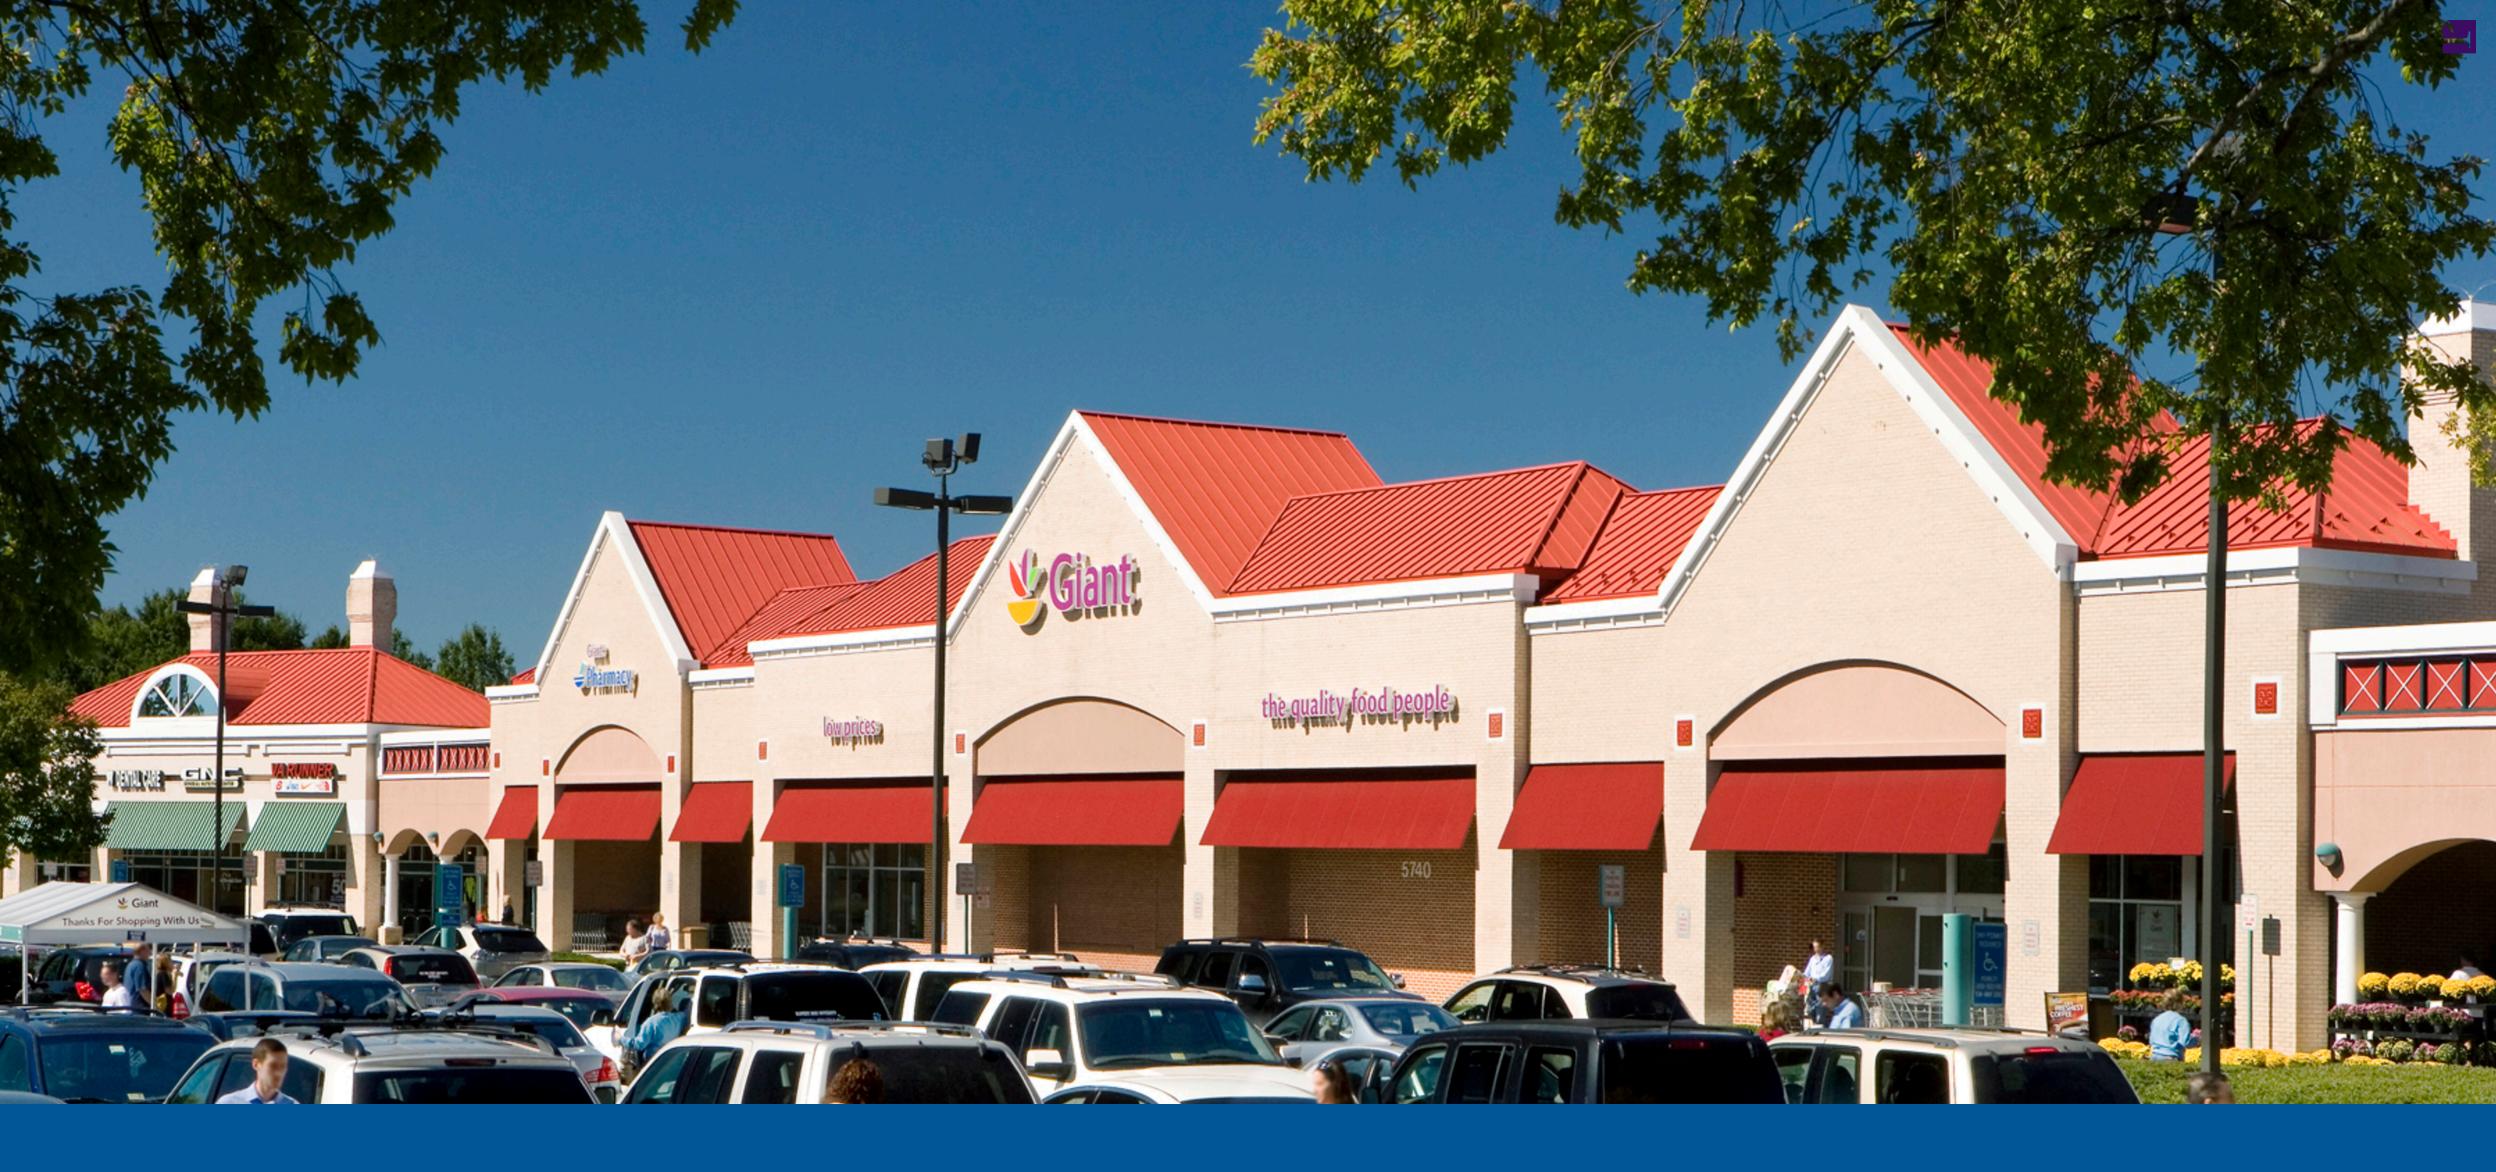

### Clifton, VA

Colonnade at Union Mill is a 122,693 square-foot neighborhood shopping center anchored by Giant Food, Panera Bread and Outback Steakhouse. The center is surrounded by dense residential development with more than 700,000 people within 10 miles.

# **The Property**