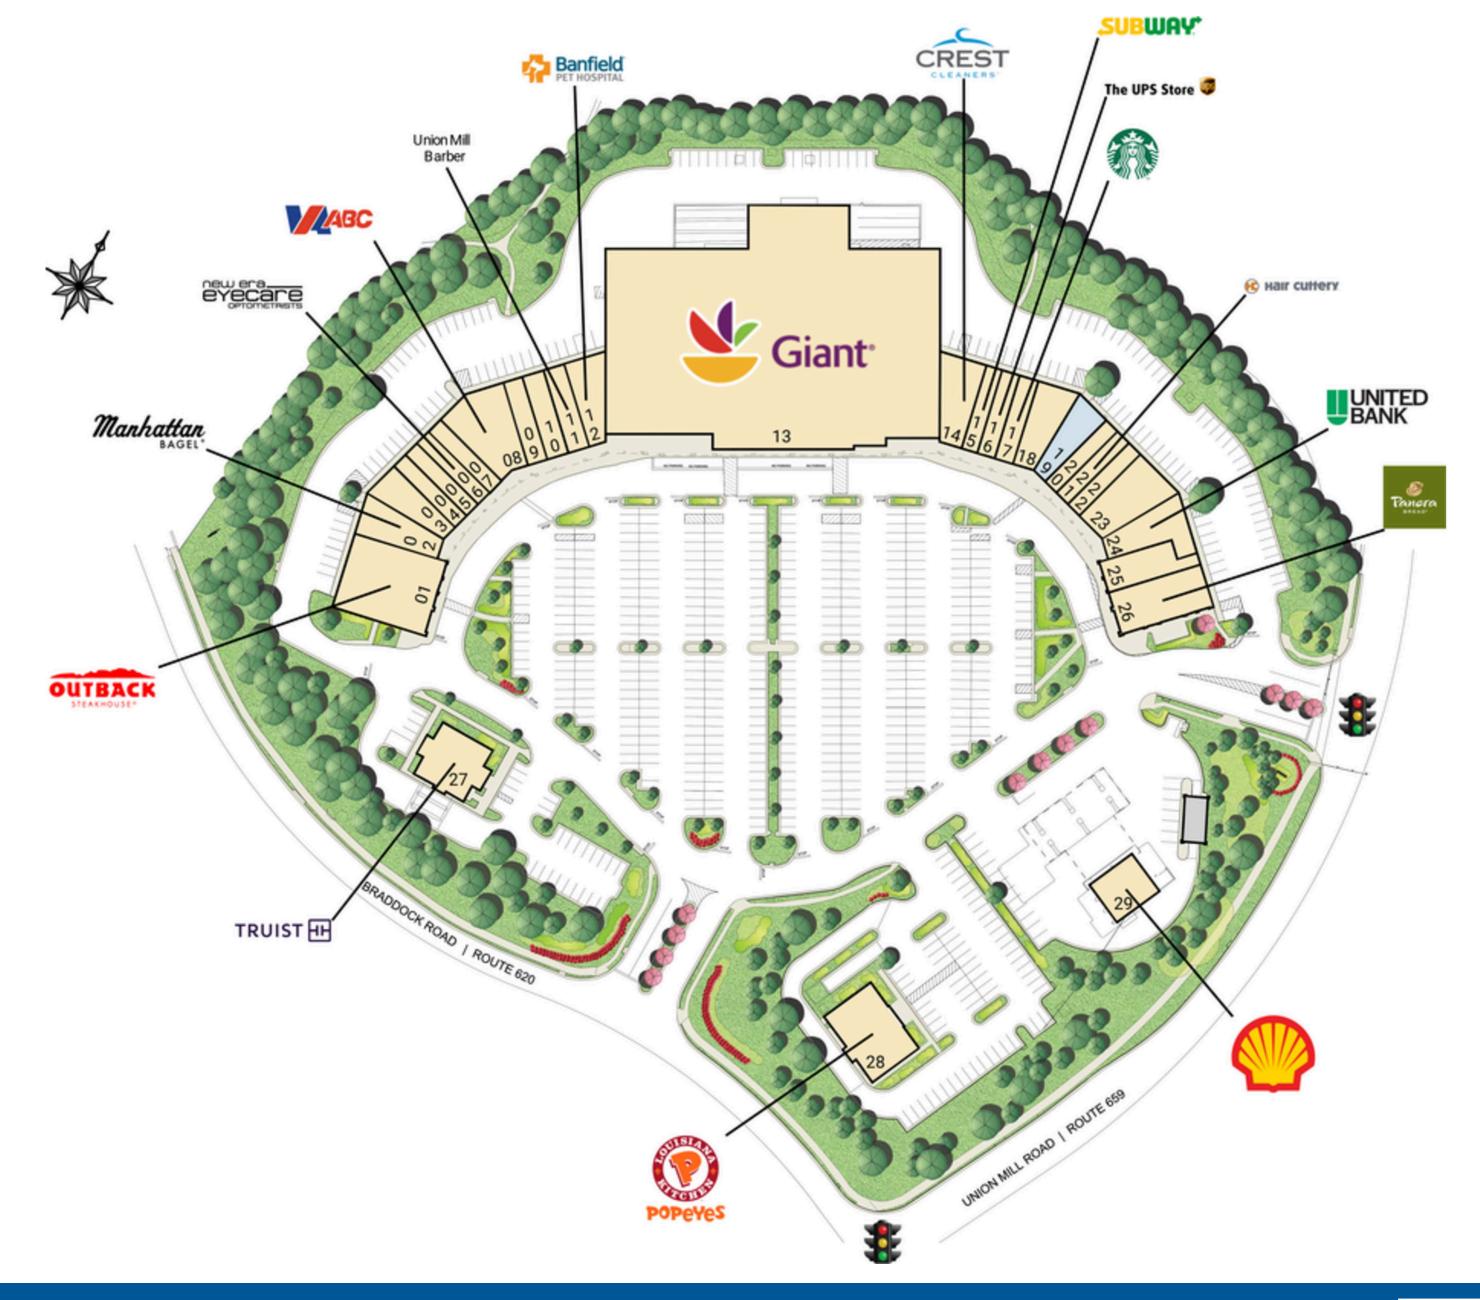

## **Site Plan**

2,000 SF available

Space Available

## **Tenant List**

| Space # | Sq. Ft.  | Tenant                   |
|---------|----------|--------------------------|
| 01      | 6,000 SF | Outback Steakhouse       |
| 02      | 2,398 SF | Manhattan Bagel          |
| 03      | 2,000 SF | China Express            |
| 04      | 850 SF   | Union Mill Custom Tailor |
| 05      | 1,550 SF | Adlers Art and Frame     |
| 06      | 1,600 SF | New Era Eyecare          |
| 07      | 2,000 SF | Available                |
| 08      | 3,118 SF | Virginia ABC             |
| 09      | 1,600 SF | Spa One                  |
| 10      | 1,200 SF | Clifton Dental Care      |

| Space # | Sq. Ft.   | Tenant                |
|---------|-----------|-----------------------|
| 11      | 1,200 SF  | GNC                   |
| 12      | 2,662 SF  | Banfield Pet Hospital |
| 13      | 58,906 SF | Giant                 |
| 14      | 2,660 SF  | Crest Cleaners        |
| 15      | 1,200 SF  | Subway                |
| 16      | 1,200 SF  | The UPS Store         |
| 17      | 1,600 SF  | Starbucks             |
| 18      | 2,354 SF  | Pet Valu              |
| 19      | 1,998 SF  | AT&T                  |
| 20      | 1,200 SF  | Eminence Jewelers     |
|         |           |                       |

| Sq. Ft.  | Tenant                                                                                       |
|----------|----------------------------------------------------------------------------------------------|
| 1,200 SF | Hair Cuttery                                                                                 |
| 1,200 SF | Sakoonthai, Inc                                                                              |
| 3,198 SF | Rosemarys Thyme                                                                              |
| 2,700 SF | United Bank                                                                                  |
| 1,547 SF | Clawes Carpets                                                                               |
| 4,179 SF | Panera Bread                                                                                 |
| 4,000 SF | BB&T                                                                                         |
| 4,000 SF | Popeyes Louisiana Kitchen                                                                    |
| 3,373 SF | Shell                                                                                        |
|          | 1,200 SF<br>1,200 SF<br>3,198 SF<br>2,700 SF<br>1,547 SF<br>4,179 SF<br>4,000 SF<br>4,000 SF |