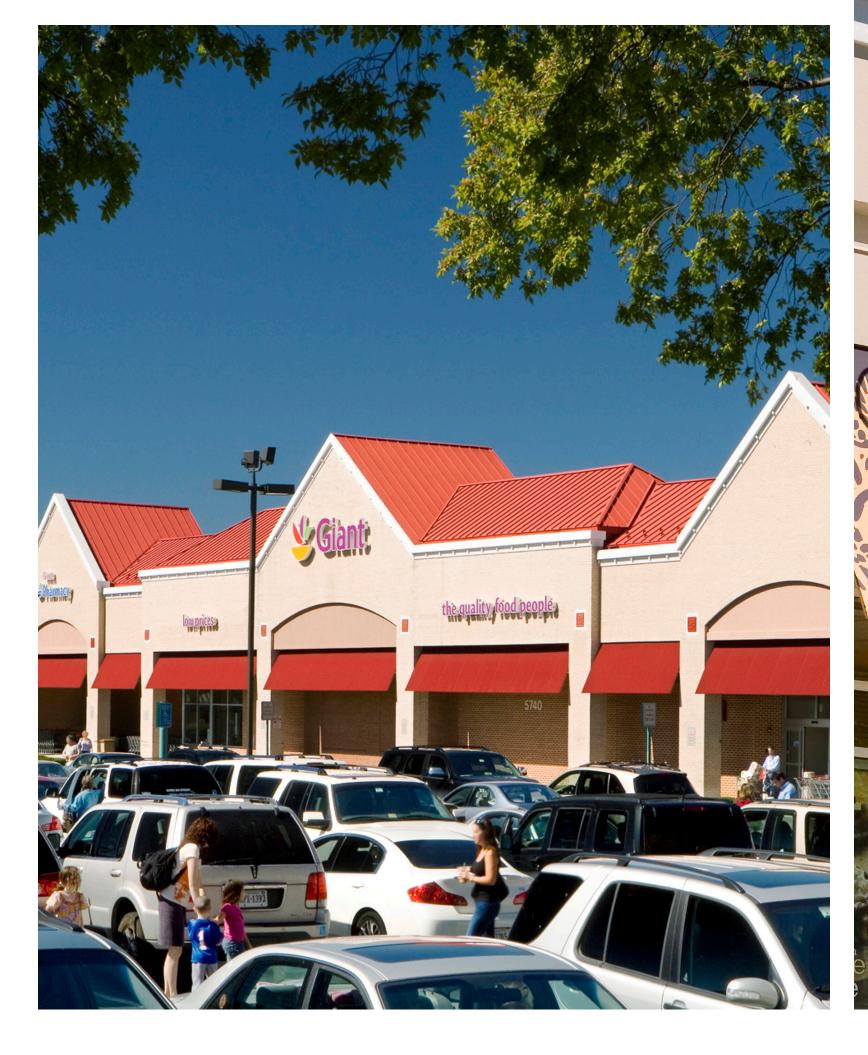

### Clifton, VA

Colonnade at Union Mill is a 122,693 square-foot neighborhood shopping center anchored by Giant Food, Panera Bread and Outback Steakhouse. The center is surrounded by dense residential development with more than 700,000 people within 10 miles.

# **The Property**