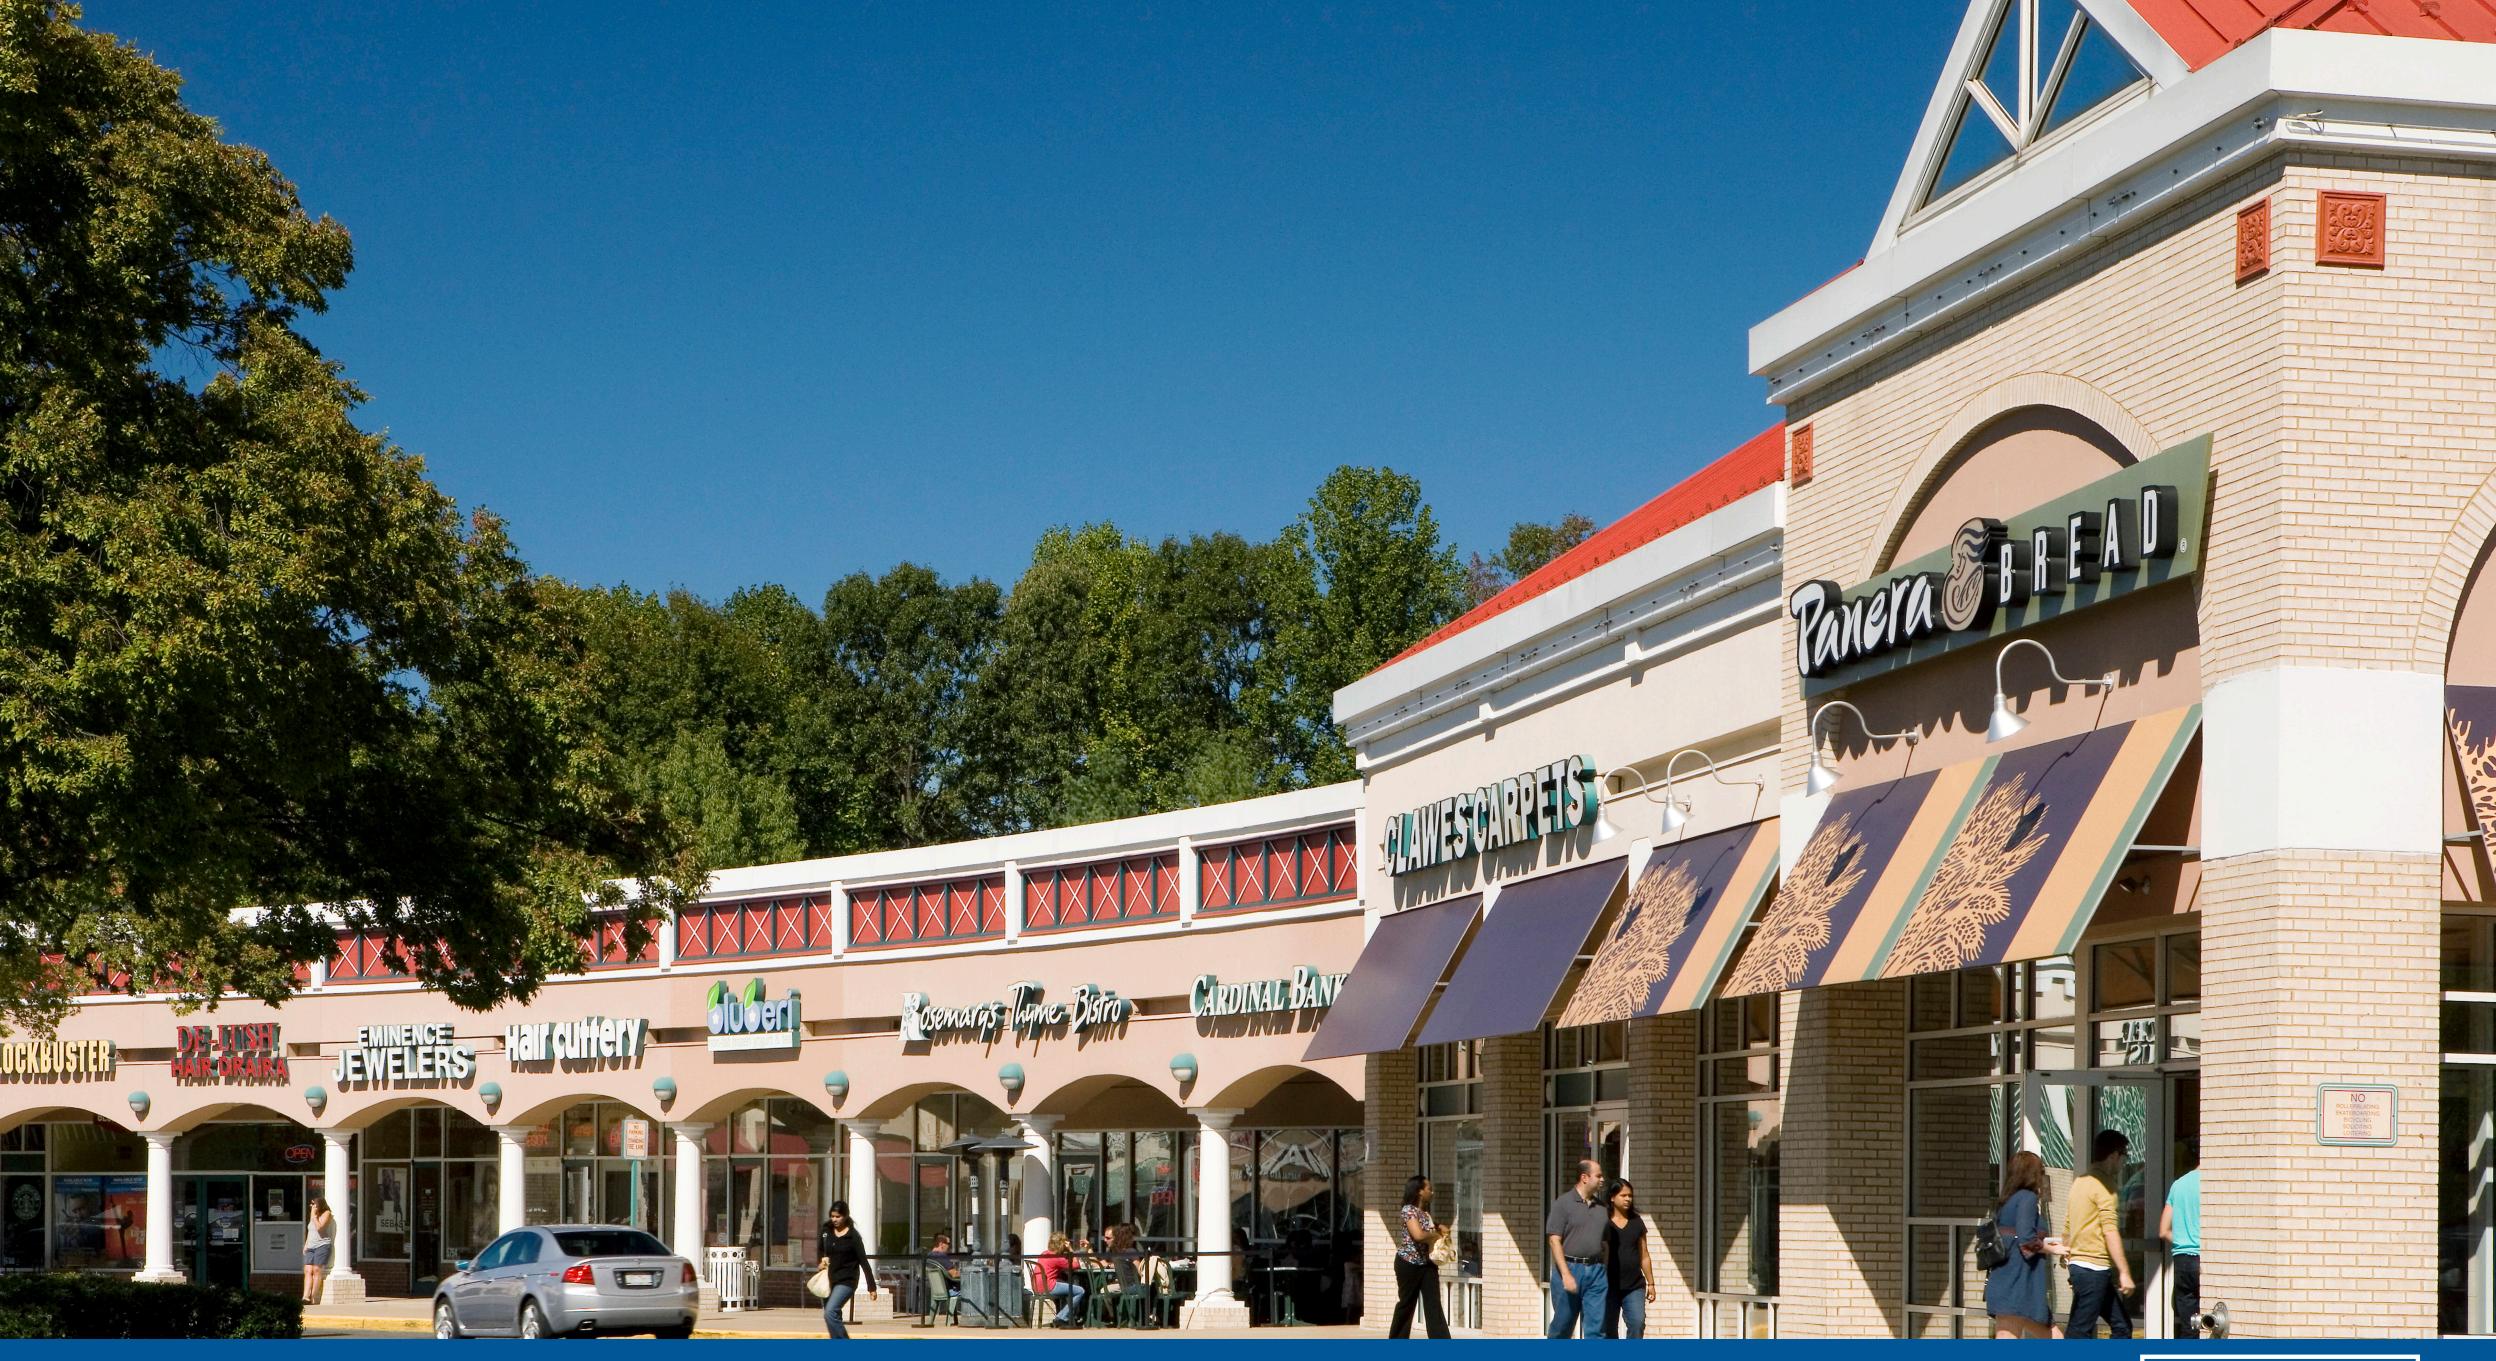

uare-foot neighborhood shopping center anchored by Giant Food, Panera Bread and Outback Steakhouse. The center is surrounded by dense residential development with more than 700,000 people within 10 miles.



#### **2025 Demographics**

|                     | 1 mi.                                 | 3 mi.     | 5 mi.     |
|---------------------|---------------------------------------|-----------|-----------|
| <b>Population</b>   | 18,859                                | 99,821    | 207,547   |
| Daytime Population  | 11,789                                | 75,043    | 203,074   |
| Household<br>Income | \$145,186                             | \$153,739 | \$152,708 |
| Traffic Counts      | 27,000 on Braddock Road/<br>Route 620 |           |           |

#### **Co-Tenants**

















**Colonnade at Union Mill** 

RAPPAPORT CULTIVATING PLACES

## **Site Plan**

2,000 SF available

Space Available





## **Tenant List**

| Space # | Sq. Ft.  | Tenant                   |
|---------|----------|--------------------------|
| 01      | 6,000 SF | Outback Steakhouse       |
| 02      | 2,398 SF | Manhattan Bagel          |
| 03      | 2,000 SF | China Express            |
| 04      | 850 SF   | Union Mill Custom Tailor |
| 05      | 1,550 SF | Adlers Art and Frame     |
| 06      | 1,600 SF | New Era Eyecare          |
| 07      | 2,000 SF | Available                |
| 08      | 3,118 SF | Virginia ABC             |
| 09      | 1,600 SF | Spa One                  |
| 10      | 1,200 SF | Clifton Dental Care      |

| Space # | Sq. Ft.   | Tenant                |
|---------