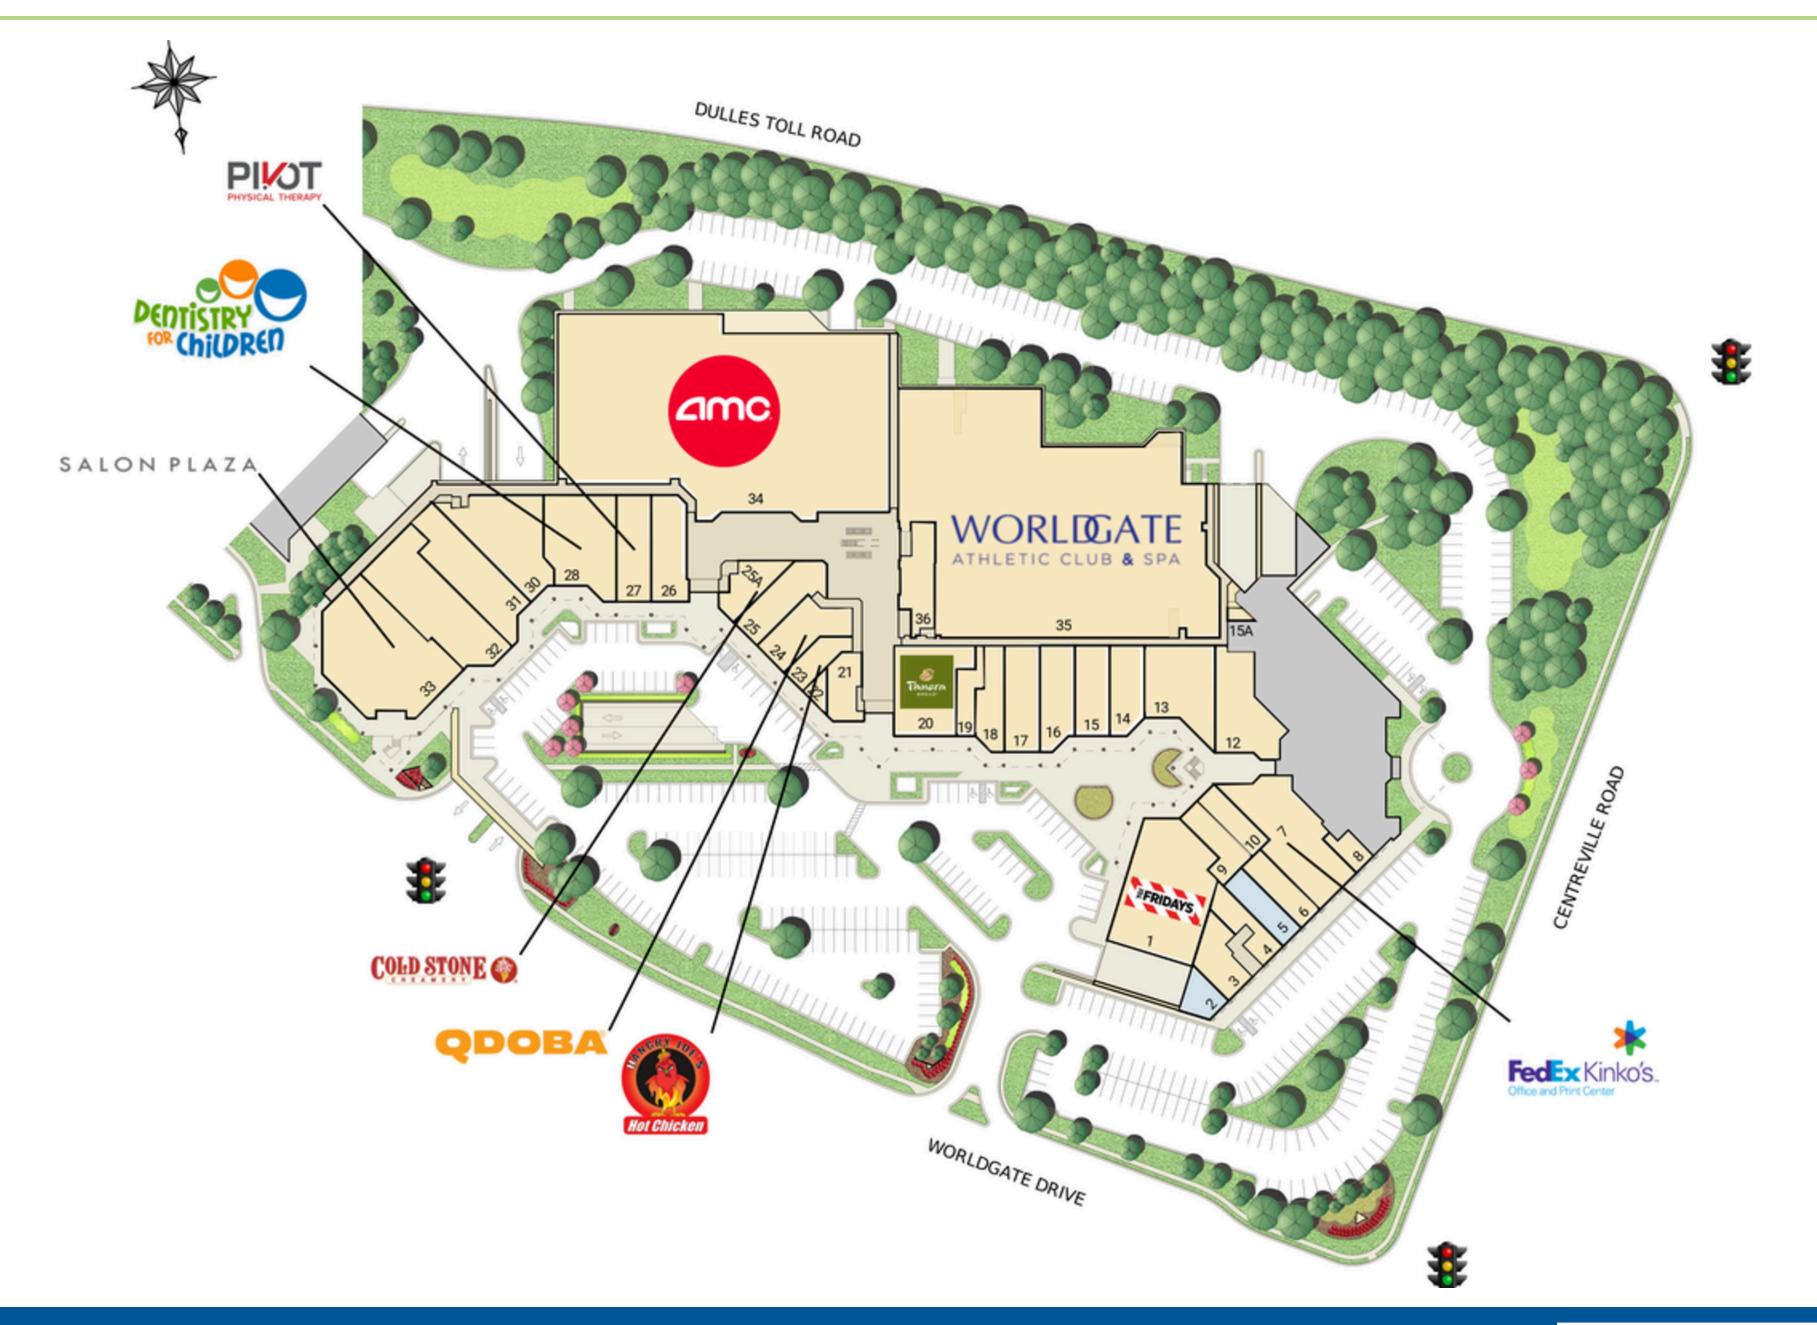

### **Site Plan**

921 - 2,366 SF available

Space Available

## **Tenant List**

| Space # | Sq. Ft.  | Tenant                                |
|---------|----------|---------------------------------------|
| 1       | 7,000 SF | TGI Fridays                           |
| 2       | 921 SF   | Available                             |
| 3       | 1,925 SF | Corporate America Family Credit Union |
| 4       | 1,291 SF | Worldgate Cleaners                    |
| 5       | 1,440 SF | T-Mobile                              |
| 6       | 1,354 SF | Sandy Spring Bank                     |
| 7       | 4,788 SF | FedEx Kinko's                         |
| 8       | 606 SF   | Worldgate Barber                      |
| 9       | 1,251 SF | Worldgate Nails                       |
| 10      | 1,170 SF | Massage Angel Tips                    |
| 12      | 4,500 SF | Inchin's Bamboo Garden                |
| 13      | 2,458 SF | Kalpasi - Chettinadu Indian Cuisine   |

| Space # | Sq. Ft.  | Tenant                     |
|---------|----------|----------------------------|
| 14      | 1,914 SF | Available                  |
| 15      | 1,995 SF | Sushi Mori                 |
| 15A     | 60 SF    | Storage Space              |
| 16      | 2,220 SF | Chicago Pizza with a Twist |
| 17      | 2,361 SF | Crisp & Juicy              |
| 18      | 1,759 SF | Pho 2000 Restaurant        |
| 19      | 1,053 SF | Pivot Physical Therapy     |
| 20      | 3,689 SF | Panera To You              |
| 21      | 1,424 SF | Starbucks                  |
| 22      | 475 SF   | Hair Threading Spa         |
| 23      | 1,248 SF | Available                  |
| 24      | 2,300 SF | Qdoba Mexican Grill        |

| Space # | Sq. Ft.    | Tenant                   |
|---------|------------|--------------------------|
| 25      | 2,144 SF   | Anatolian Bistro         |
| 25A     | 1,417 SF   | Cold Stone Creamery      |
| 26      | 2,350 SF   | Tara Thai                |
| 27      | 2,366 SF   | Available                |
| 28      | 4,125 SF   | Dentistry for Children   |
| 30      | 4,117 SF   | Bach to Rock             |
| 31      | 3,888 SF   | McAlister's Deli         |
| 32      | 5,392 SF   | TEZ                      |
| 33      | 7,659 SF   | Salon Plaza              |
| 34      | 38,238 SF  | AMC Theatres             |
| 35      | 108,670 SF | Worldgate Sport & Health |