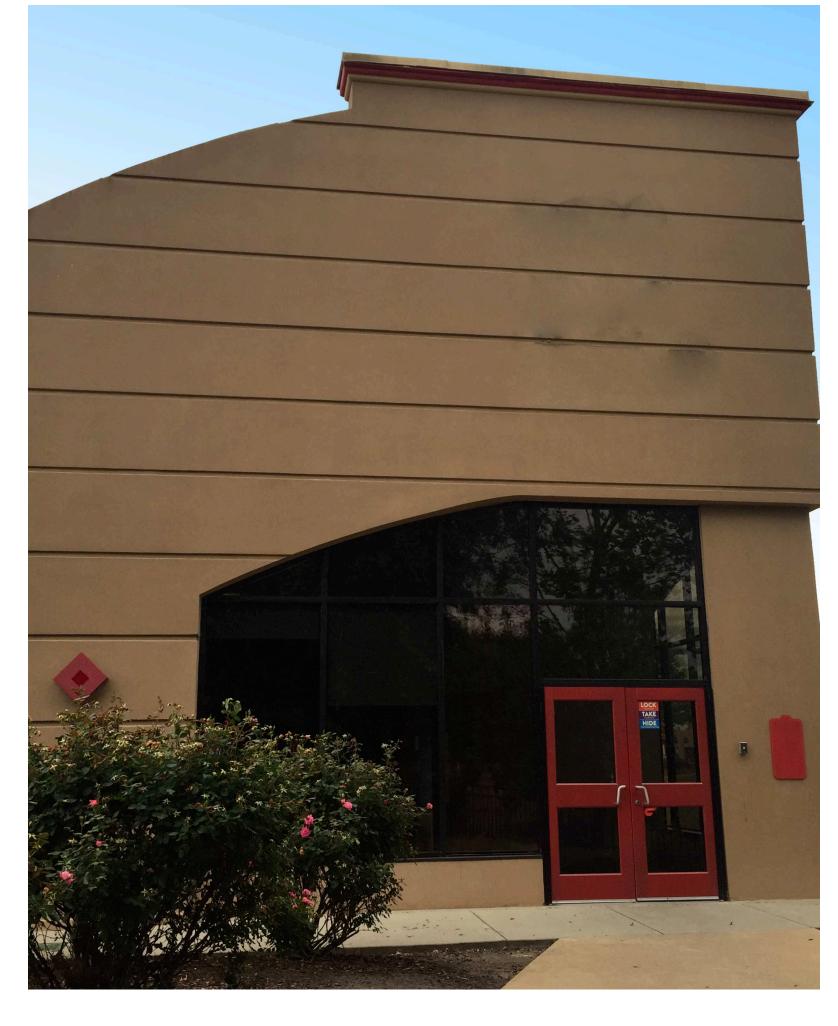

# **The Property**

# Fredericksburg, VA

1280 Central Park Blvd is situated on an easily accessible outer edge of the large Central Park shopping center in Fredericksburg, VA. The building is close to Fun Land of Fredericksburg, Sky Zone Trampoline Park, Target, Barnes & Noble, Old Navy, United Bank, and more. It is a short distance from the intersection of I-95 and VA-3.