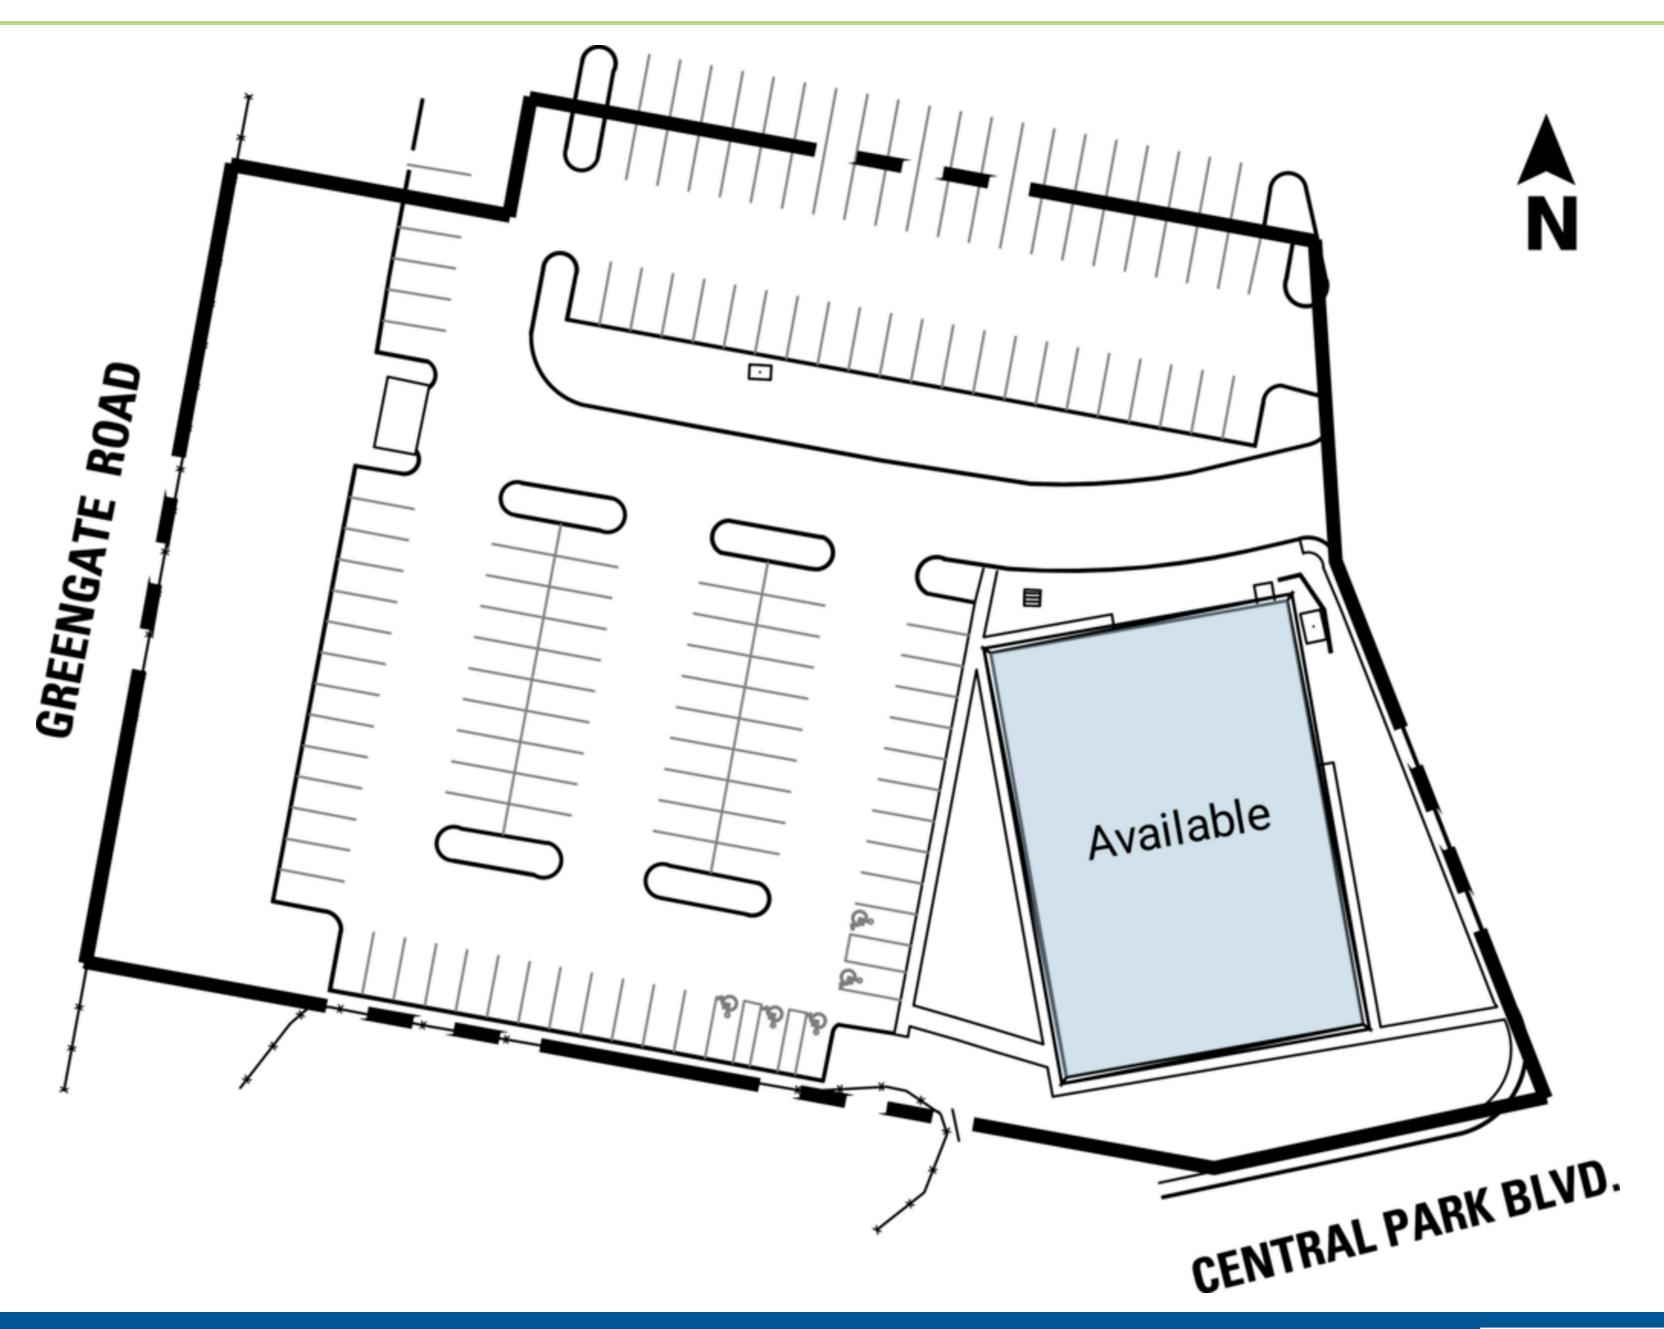

### **Site Plan**

10,578 SF available

Space Available

## 1280 CENTRAL PARK BLVD

Fredericksburg, VA

10,578 SF available