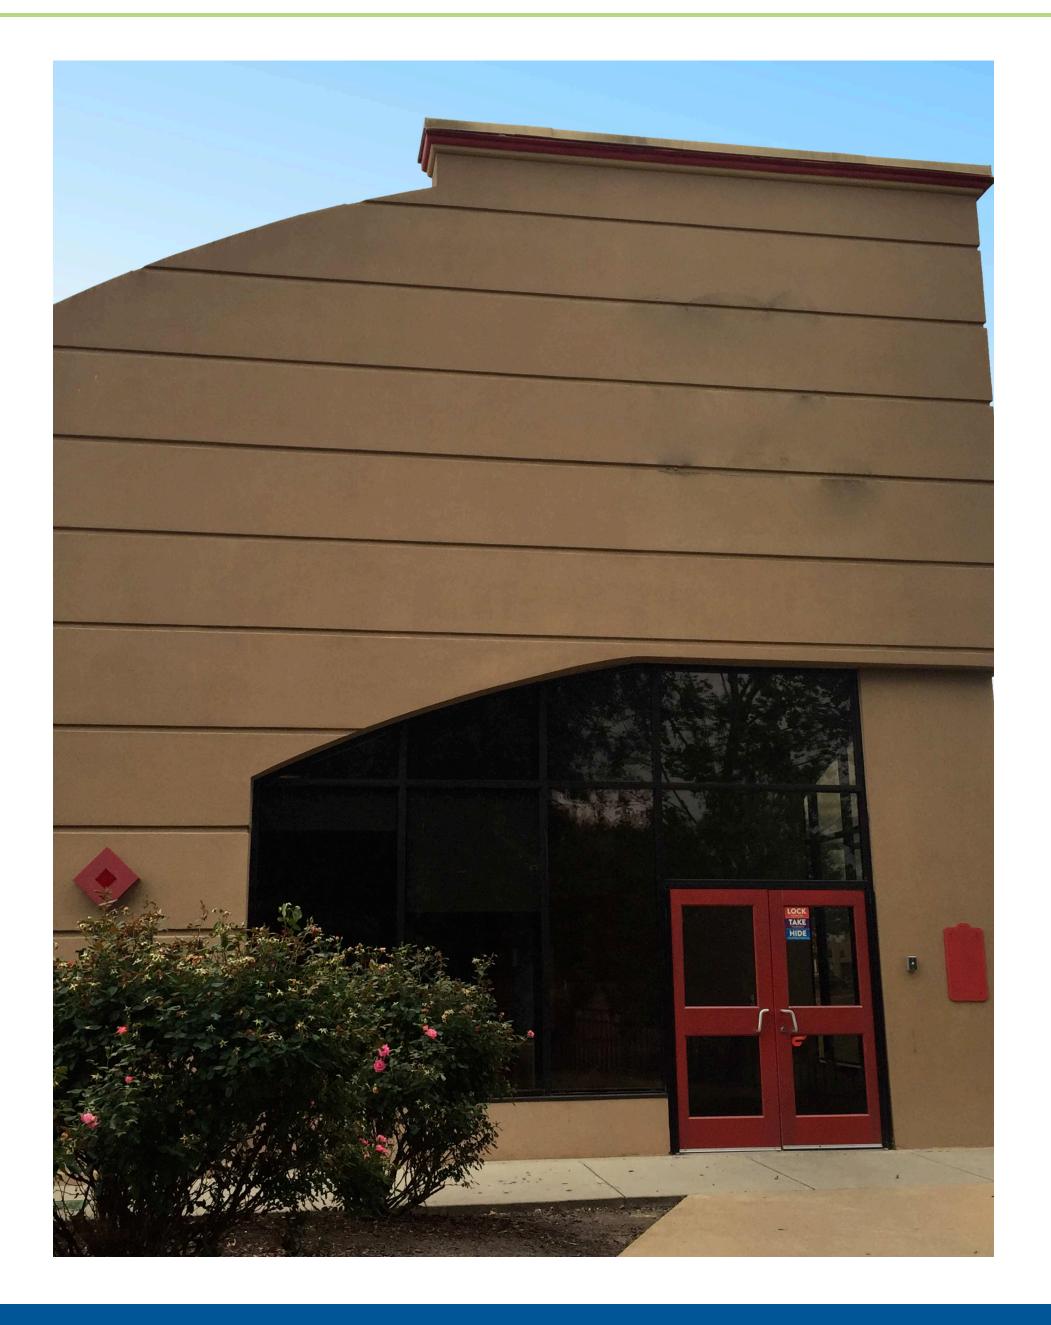

## 1280 CENTRAL PARK BLVD

Fredericksburg, VA

10,578 SF available



# Fredericksburg, VA

1280 Central Park Blvd is situated on an easily accessible outer edge of the large Central Park shopping center in Fredericksburg, VA. The building is close to Fun Land of Fredericksburg, Sky Zone Trampoline Park, Target, Barnes & Noble, Old Navy, United Bank, and more. It is a short distance from the intersection of I-95 and VA-3.



#### **2025 Demographics**

|                     | 1 mi.           | 3 mi.    | 5 mi.     |
|---------------------|-----------------|----------|-----------|
| <b>Population</b>   | 3,563           | 50,860   | 127,999   |
| Daytime Population  | 13,172          | 68,316   | 138,197   |
| Household<br>Income | \$110,734       | \$99,595 | \$107,244 |
| Traffic<br>Counts   | 146,000 on I-95 |          |           |

#### **Co-Tenants**











### **Site Plan**

10,578 SF available

Space Available



# **The Property**





# Discover your next retail opportunity at rappaportco.com



WASHINGTON, D.C. MARYLAND VIRGINIA

1280 CENTRAL PARK BLVD | 1280 CENTRAL PARK BLVD, FREDERICKSBURG, VA

Kyle Gamber | kgamber@rappaportco.com | 571.382.1216