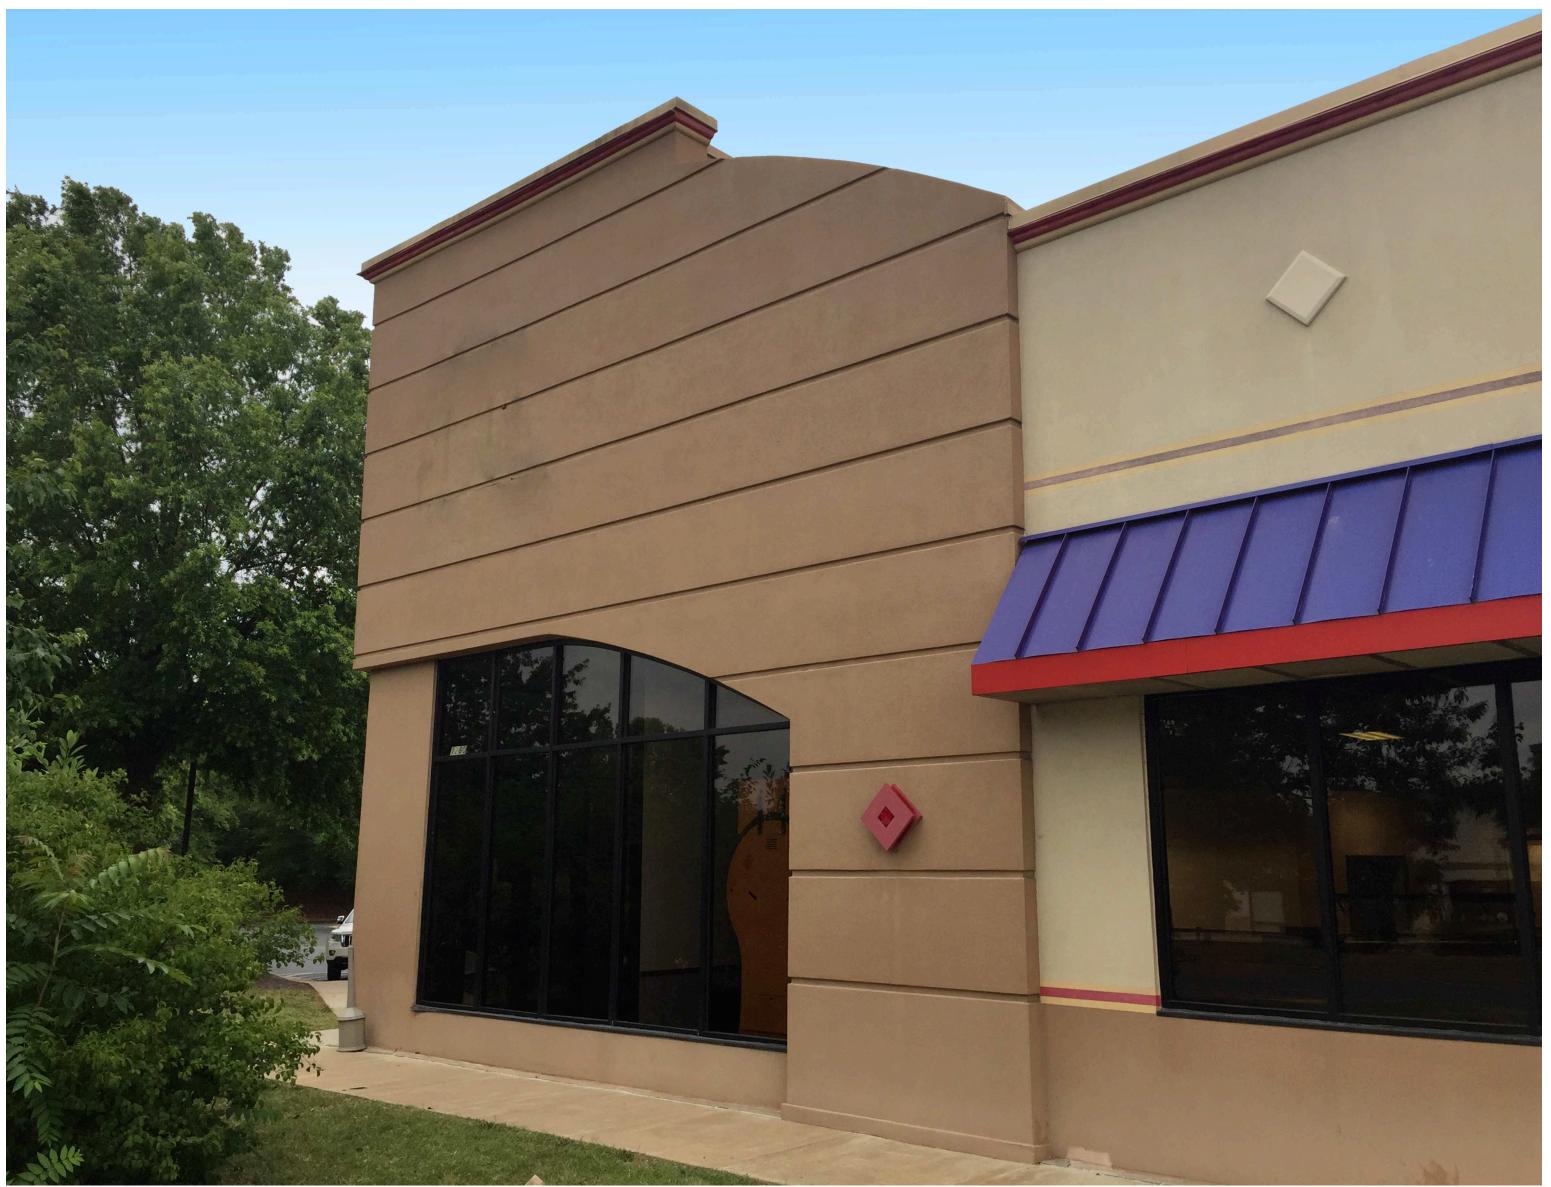

# **The Property**

# Fredericksburg, VA

1280 Central Park Blvd is situated on an easily accessible outer edge of the large Central Park shopping center in Fredericksburg, VA. The building is close to Fun Land of Fredericksburg, Sky Zone Trampoline Park, Target, Barnes & Noble, Old Navy, United Bank, and more. It is a short distance from the intersection of I-95 and VA-3.