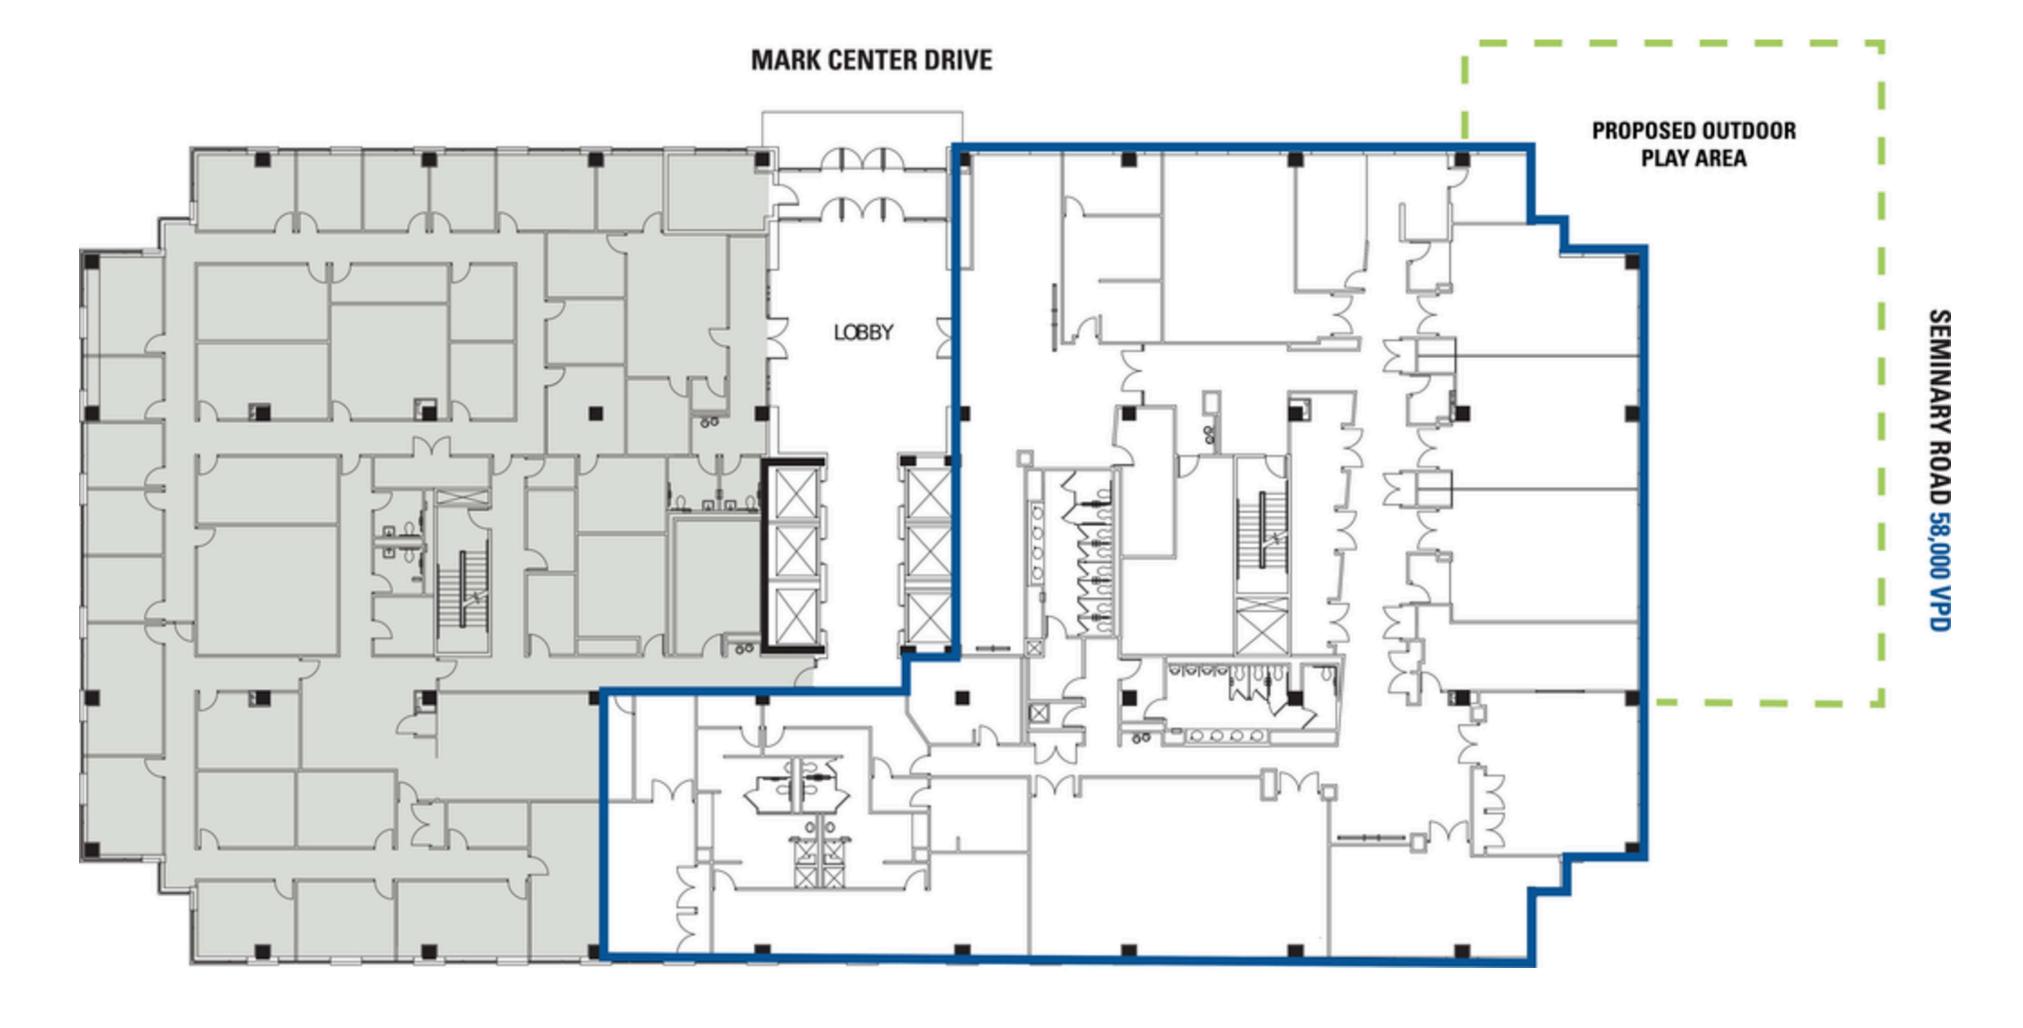

nsely populated professional and residential region through ample on-site parking, easy access to I-395 and Seminary Road, as well as a transit station just steps away with connections to Van Dorn, King Street, Braddock Road, and Pentagon stations.



#### **2025 Demographics**

|                     | 1 mi.                   | 3 mi.     | 5 mi.     |
|---------------------|-------------------------|-----------|-----------|
| <b>Population</b>   | 41,602                  | 251,411   | 576,918   |
| Daytime Population  | 32,645                  | 186,886   | 603,268   |
| Household<br>Income | \$104,217               | \$124,231 | \$145,213 |
| Traffic<br>Counts   | 58,000 on Seminary Road |           |           |

#### **Area Retailers**

















# **Site Plan**

Space Available





# **The Property**





# Discover your next retail opportunity at rappaportco.com



WASHINGTON, D.C. | MARYLAND | VIRGINIA

4825 MARK CENTER DRIVE | 4825 MARK CENTER DRIVE, ALEXANDRIA, VA

Bill Dickinson | bdickinson@rappaportco.com | 703.310.6983