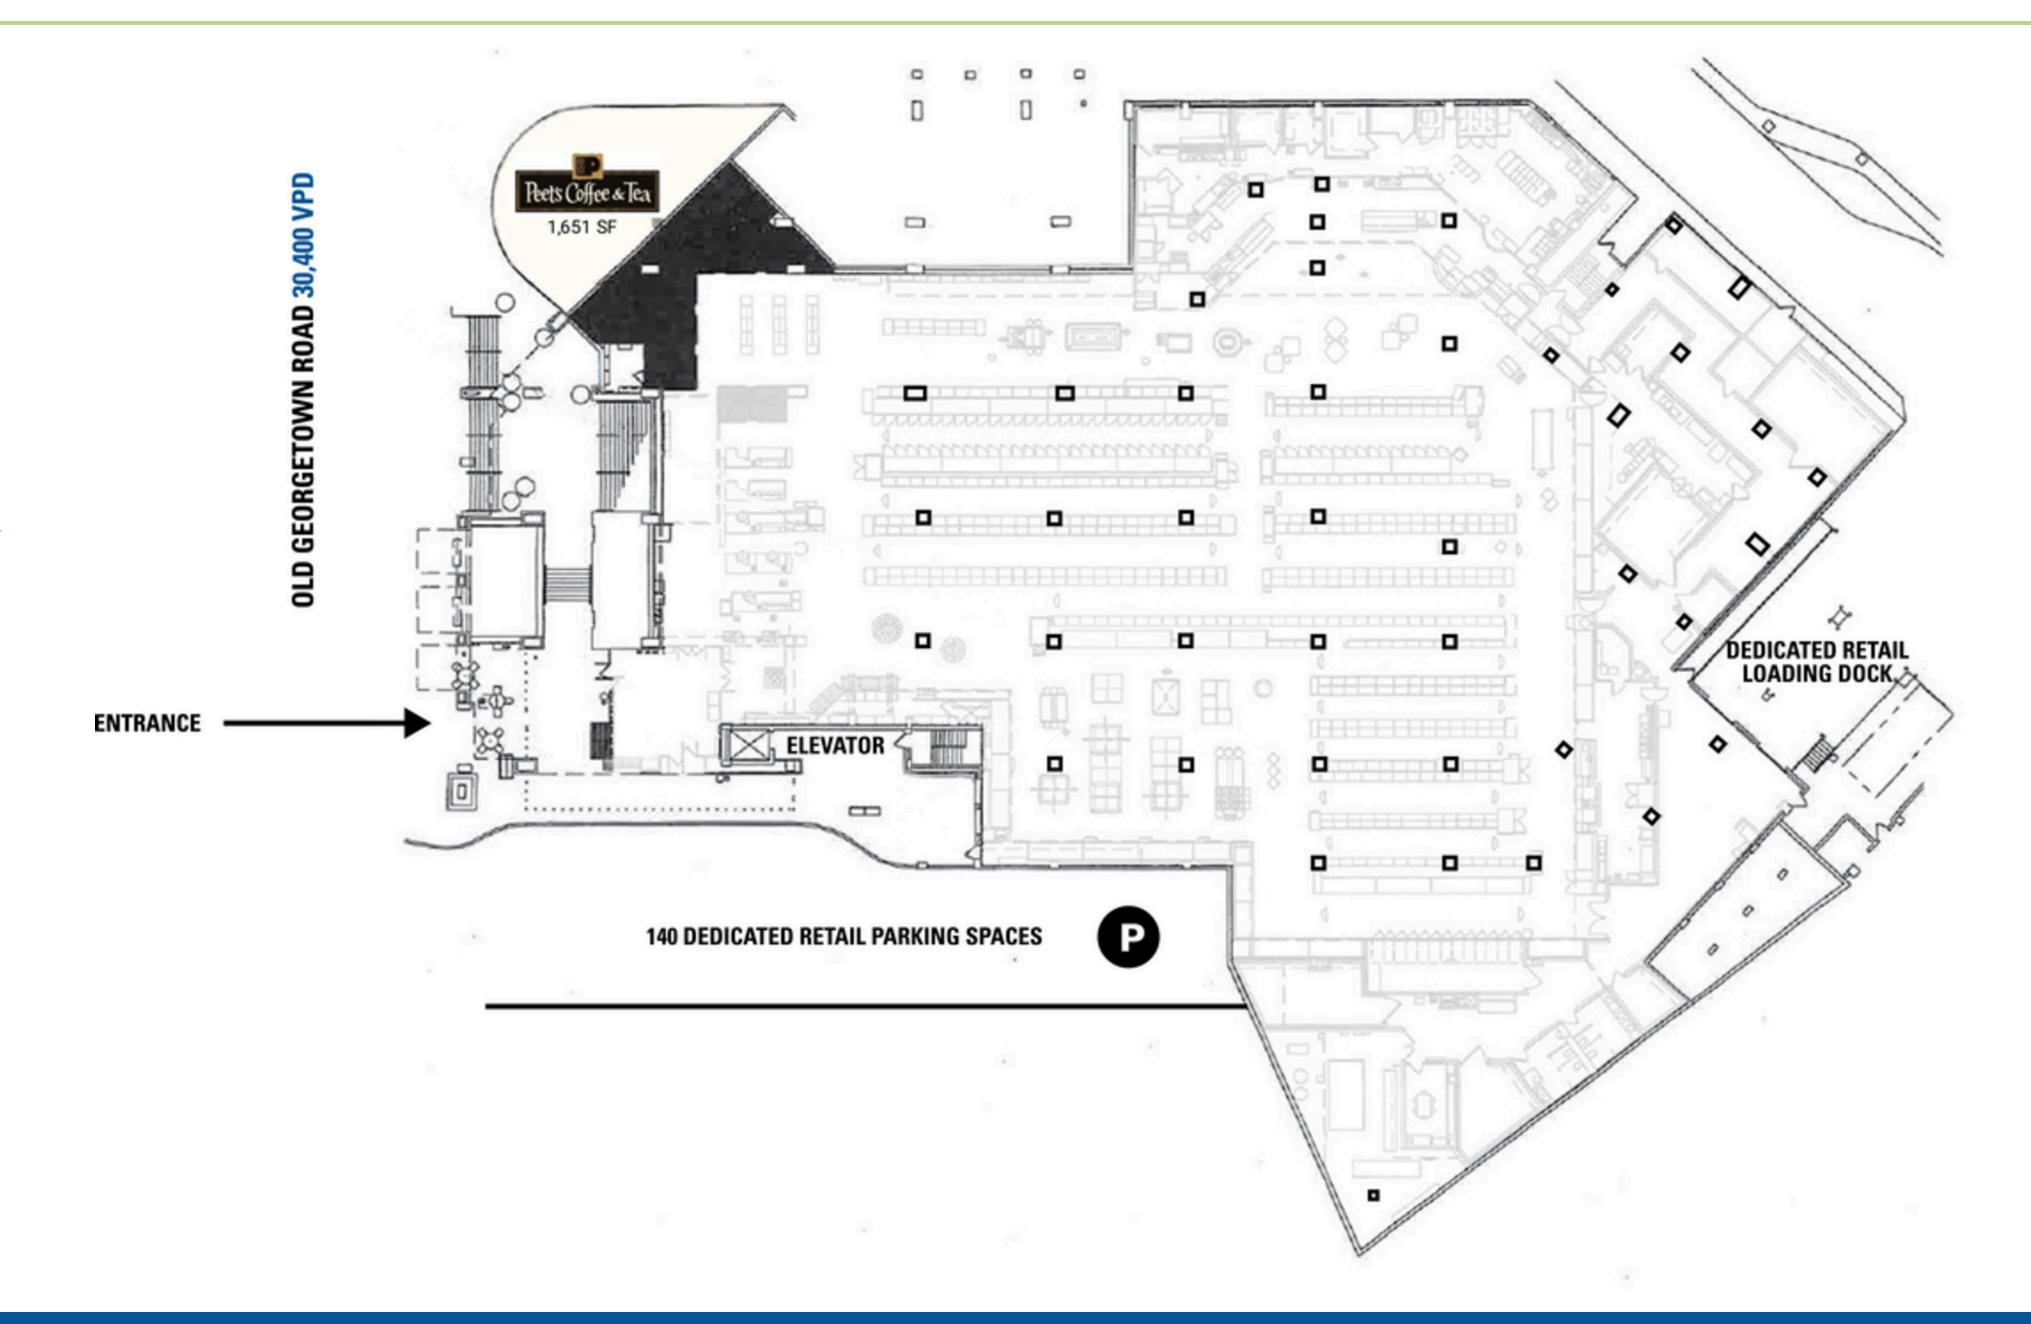

### Bethesda, MD

Unique opportunity to have largest block of retail space in the heart of Bethesda's dense and affluent neighborhood. This 42,000 SF opportunity is adjacent to the new Marriott HQ which will have 3,500 employees and a 12 story flagship Marriott hotel. The location gives direct access from Old Georgetown Road and has 140 dedicated retail parking spaces. In addition to extraordinary parking, this location is in close proximity to the Bethesda Metro and benefits from the continued development of downtown Bethesda.

## **Site Plan**

Space Available