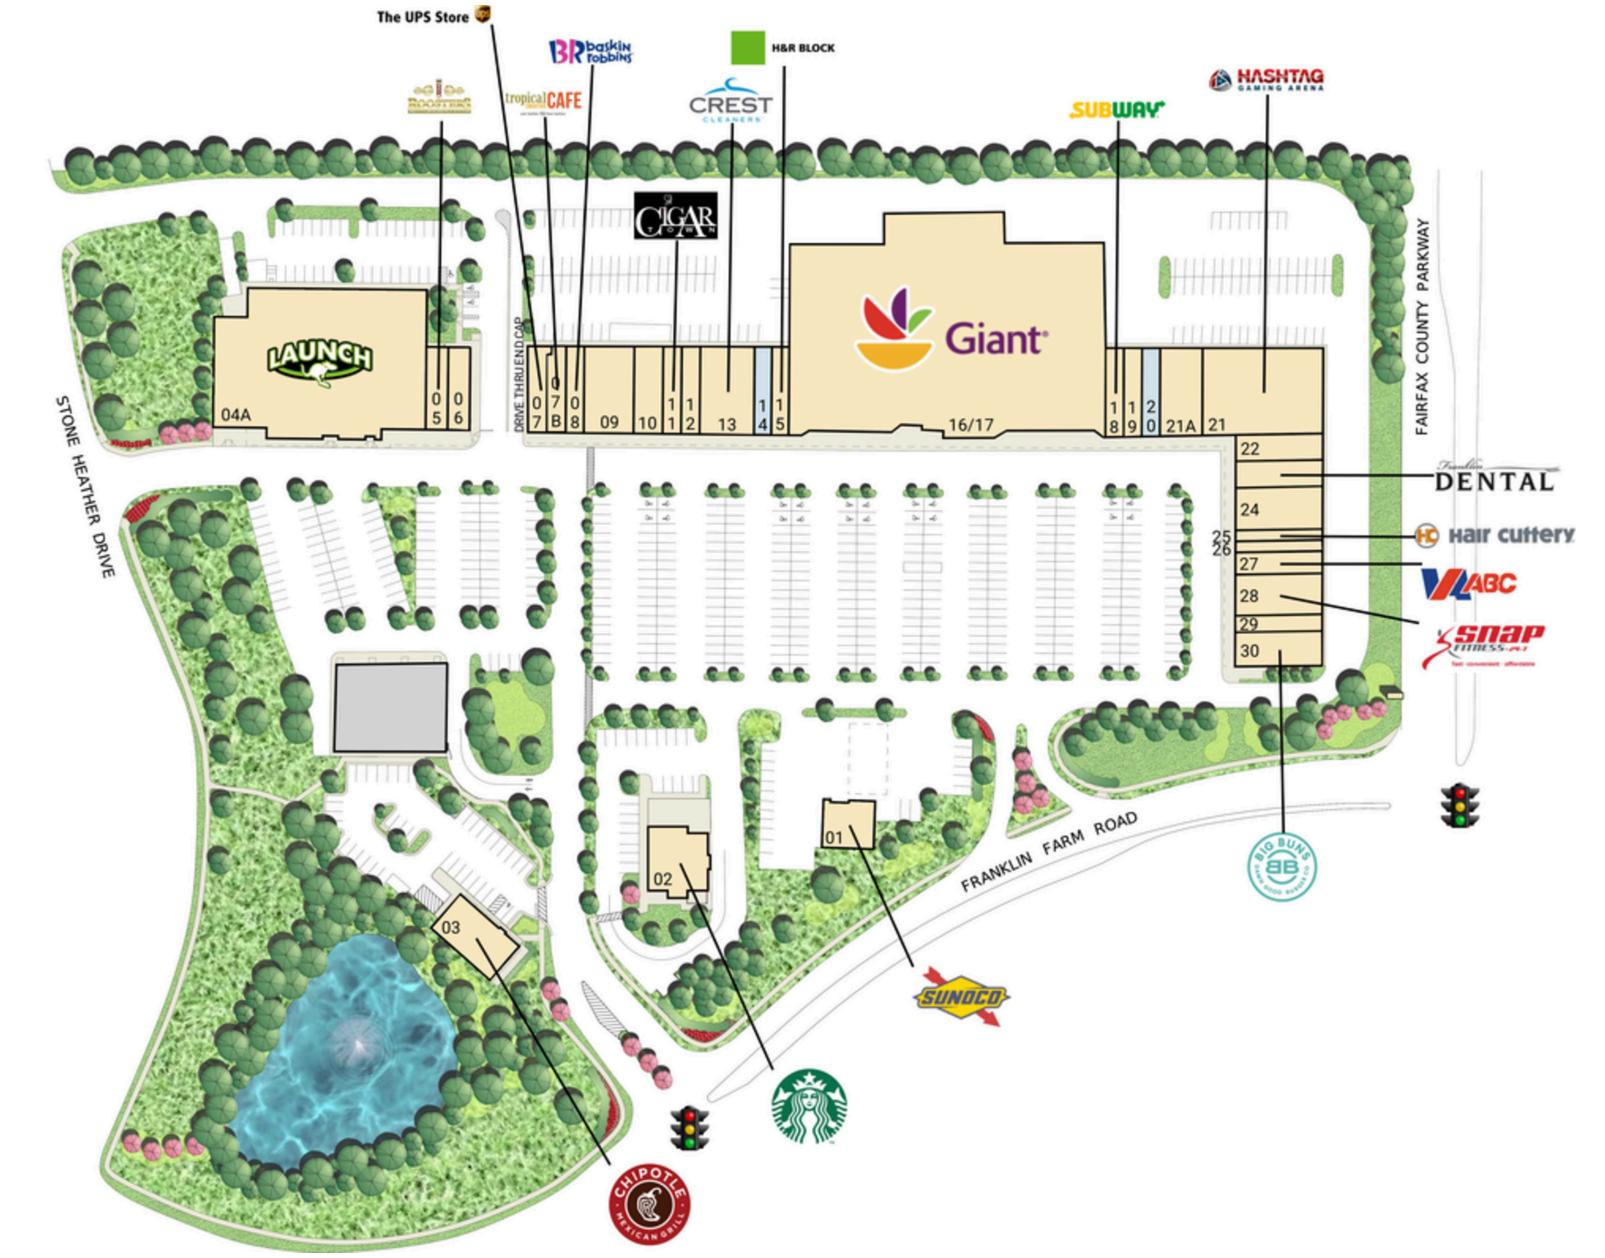

## **Site Plan** 3,200 SF available

Space Available

# **Tenant List**

| Space # | Sq. Ft.   | Tenant                    | Space # | Sq. Ft.   | Tenant                                | Space # | Sq. Ft.  | Tenant                          |
|---------|-----------|---------------------------|---------|-----------|---------------------------------------|---------|----------|---------------------------------|
| 01      | -         | Sunoco                    | 11      | 1,600 SF  | Cigar Town                            | 21A     | 1,600 SF | Kids Dentist                    |
| 02      | 3,145 SF  | Starbucks                 | 12      | 1,600 SF  | Education Once Tutoring and Test Prep | 22      | 1,600 SF | Eyecare Center                  |
| 03      | 2,901 SF  | Chipotle                  | 13      | 3,200 SF  | Crest Cleaners                        | 23      | 1,600 SF | Franklin Dental                 |
| 04A     | 24,330 SF | Launch Trampoline Park    | 14      | 1,200 SF  | PR at Partners                        | 24      | 2,400 SF | Franklin Farm Veterinary Clinic |
| 05      | 1,619 SF  | Roosters                  | 15      | 1,120 SF  | H&R Block                             | 25      | 1,200 SF | Hair Cuttery                    |
| 06      | 1,386 SF  | Royal Floors Incorporated | 16/17   | 55,486 SF | Giant                                 | 26      | 1,200 SF | American Health & Wellness Ctr  |
| 07      | 3,200 SF  | Available                 | 18      | 1,200 SF  | Subway                                | 27      | 2,000 SF | Virginia ABC                    |
| 08      | 1,200 SF  | Baskin Robbins            | 19      | 1,200 SF  | Panda House                           | 28      | 3,200 SF | Snap Fitness                    |
| 09      | 3,200 SF  | Piero's Corner            | 20      | 1,200 SF  | Bonchon                               | 29      | 1,200 SF | Pinky's Nail & Face             |
| 10      | 2,400 SF  | Viet Fresh                | 21      | 7,668 SF  | Tiger Den Martial Arts                | 30      | 2,800 SF | Zoe's Kitchen                   |