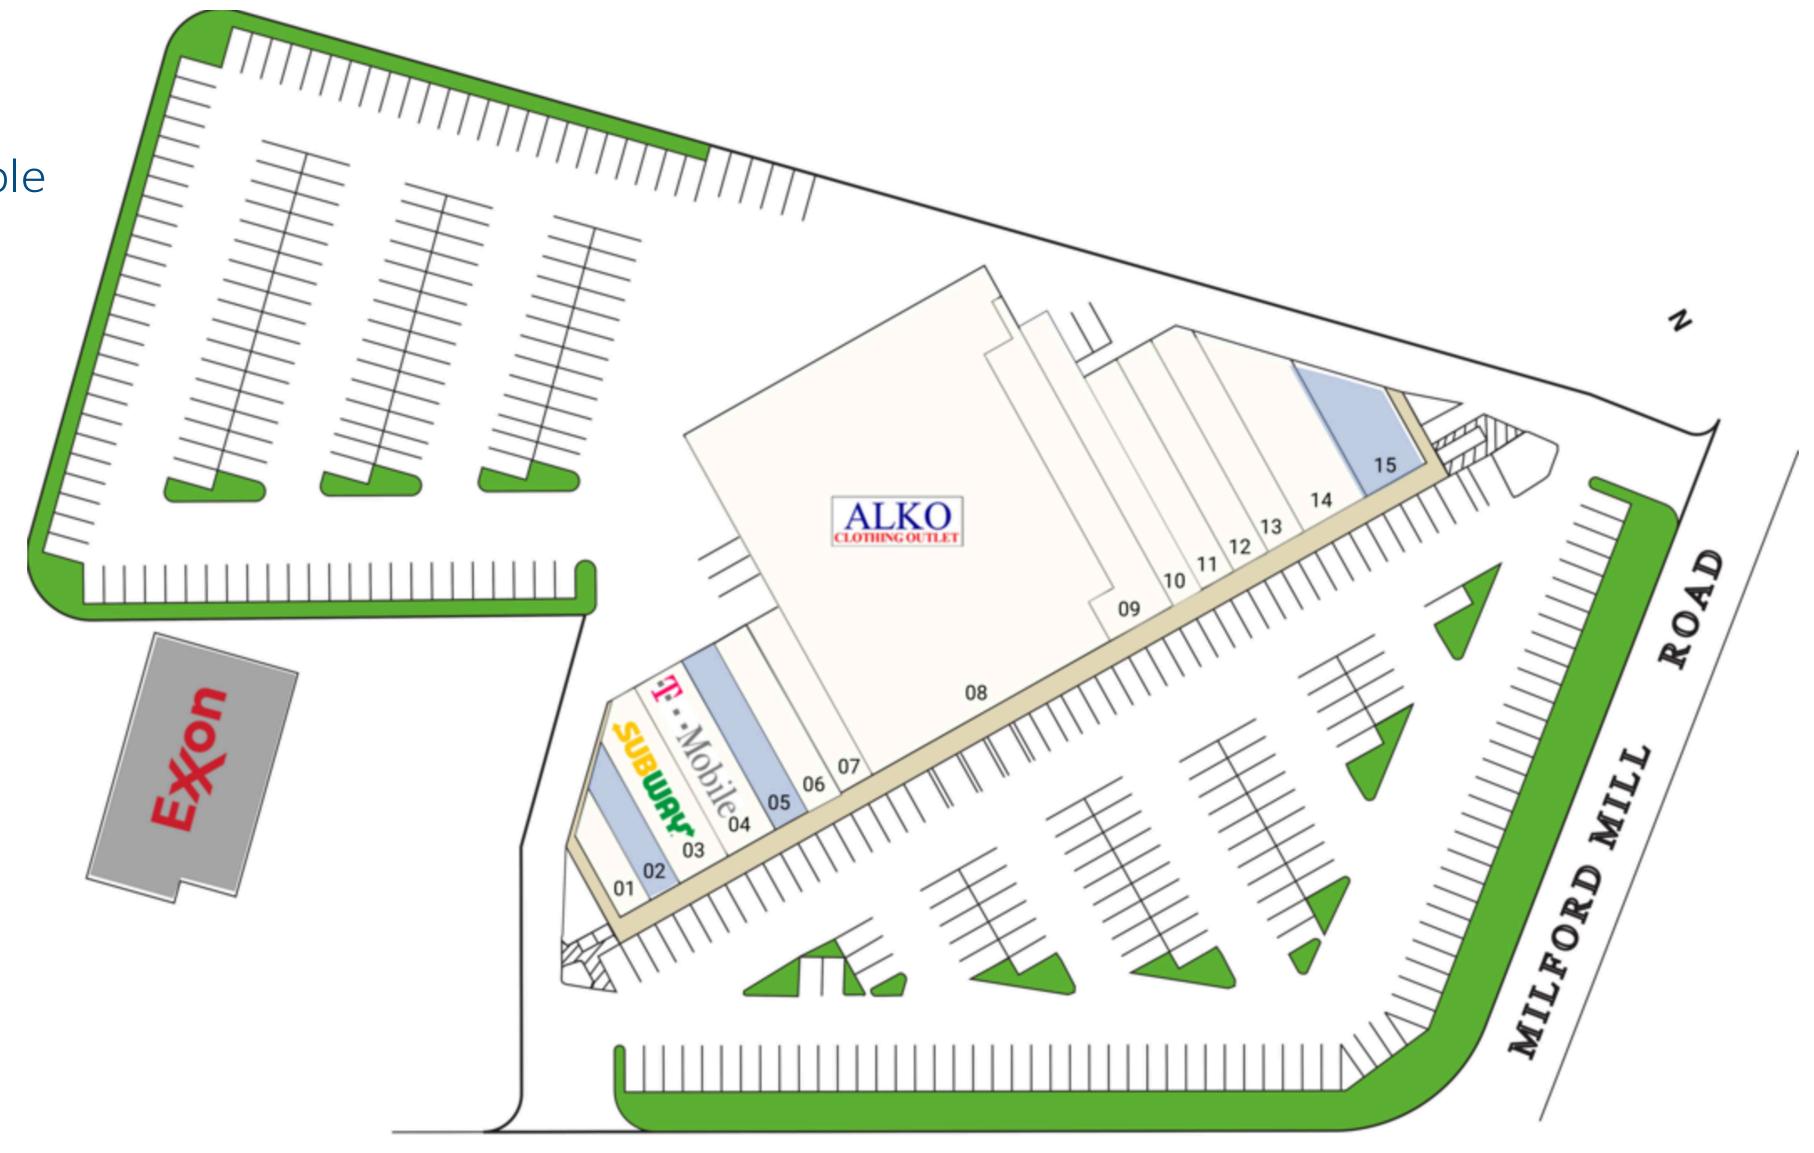

#### **Co-Tenants**

Site plan

1,486 - 1,787 SF available

Space Available

LIBERTY ROAD

# **Tenant List**

| Space # | Sq. Ft.  | Tenant              |
|---------|----------|---------------------|
| 01      | 680 SF   | Charm City Clippers |
| 02      | 905 SF   | Liberty Tax Service |
| 03      | 1,355 SF | Subway              |
| 04      | 1,620 SF | T-Mobile            |
| 05      | 1,787 SF | Available           |

| Space # | Sq. Ft.   | Tenant                        |
|---------|-----------|-------------------------------|
| 06      | 1,200 SF  | Pacific Rehab of Maryland     |
| 07      | 1,200 SF  | Tashes Ankh Caribbean Seafood |
| 08      | 20,104 SF | Alko Distributors             |
| 09      | 2,681 SF  | Corner Carryout 2             |
| 10      | 1,500 SF  | Rice Express                  |

| Space # | Sq. Ft.  | Tenant               |
|---------|----------|----------------------|
| 11      | 1,600 SF | America's Best Wings |
| 12      | 1,652 SF | Greek Village        |
| 13      | 1,488 SF | Top Nails            |
| 14      | 2,386 SF | Healthy Dental       |
| 15      | 1,486 SF | Available            |