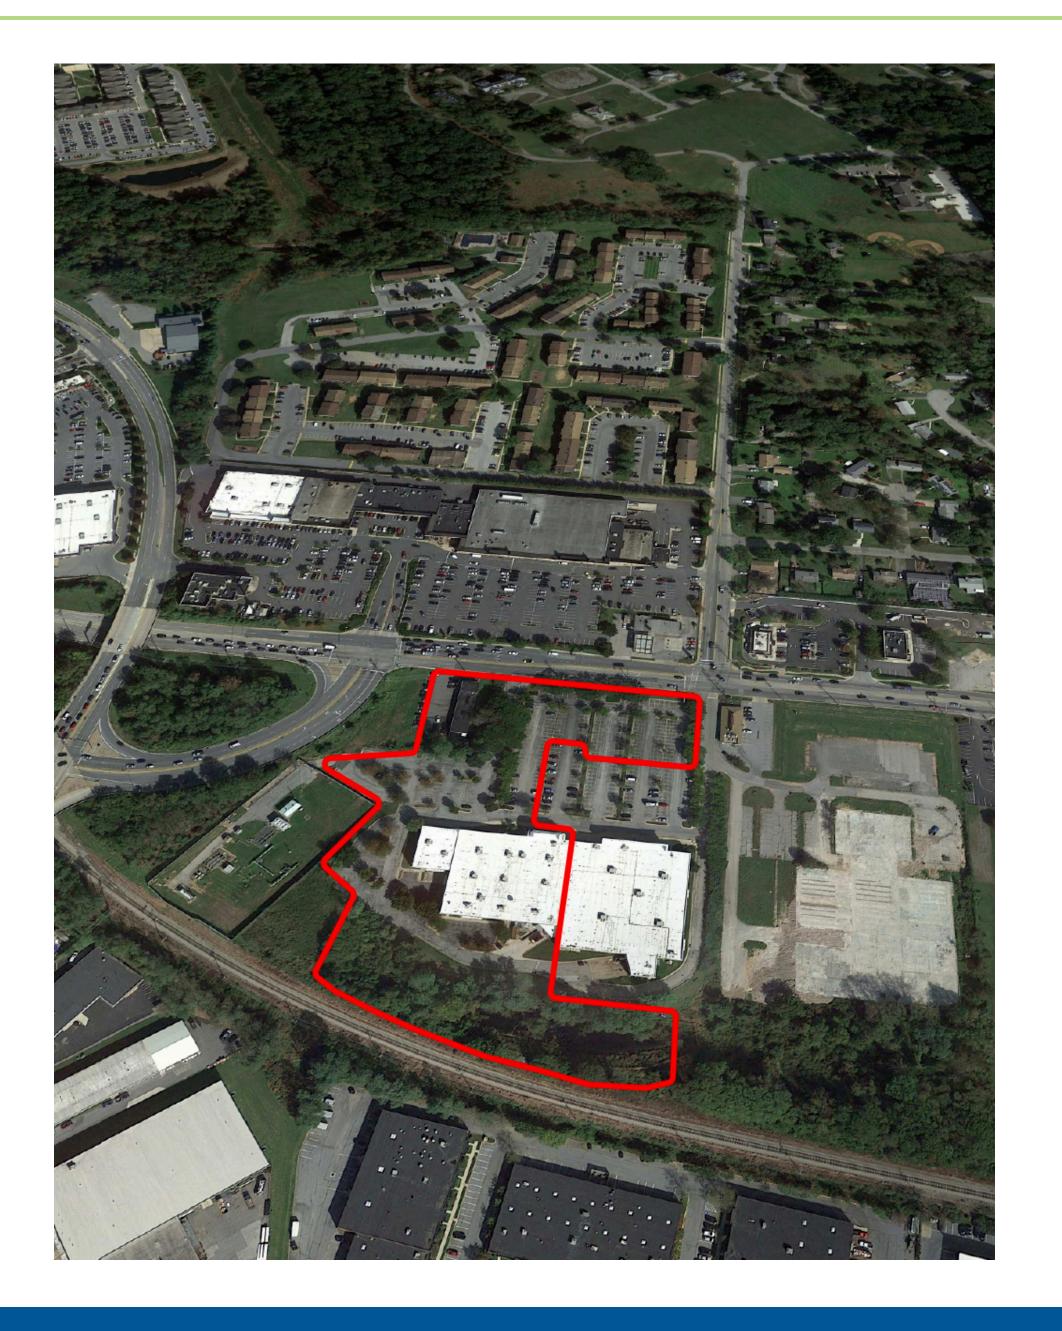

## 10200 REISTERSTOWN ROAD

Owings Mills, MD

4,923 - 31,517 SF available

# Owings Mills, MD

This is an 81,891 SF collection of stores located just north of Baltimore, MD. It is situated in a pocket of Owings Mills near the crossing of Reisterstown Road and Owings Mills Blvd with highly trafficked tenants, such as Safeway, Wegmans, Home Depot, Walmart, Best Buy, multiple fast-food chains, and more. The plot of land is 9.4 acres total with currently 280 parking spaces and 168' front. This is available for lease or sale.