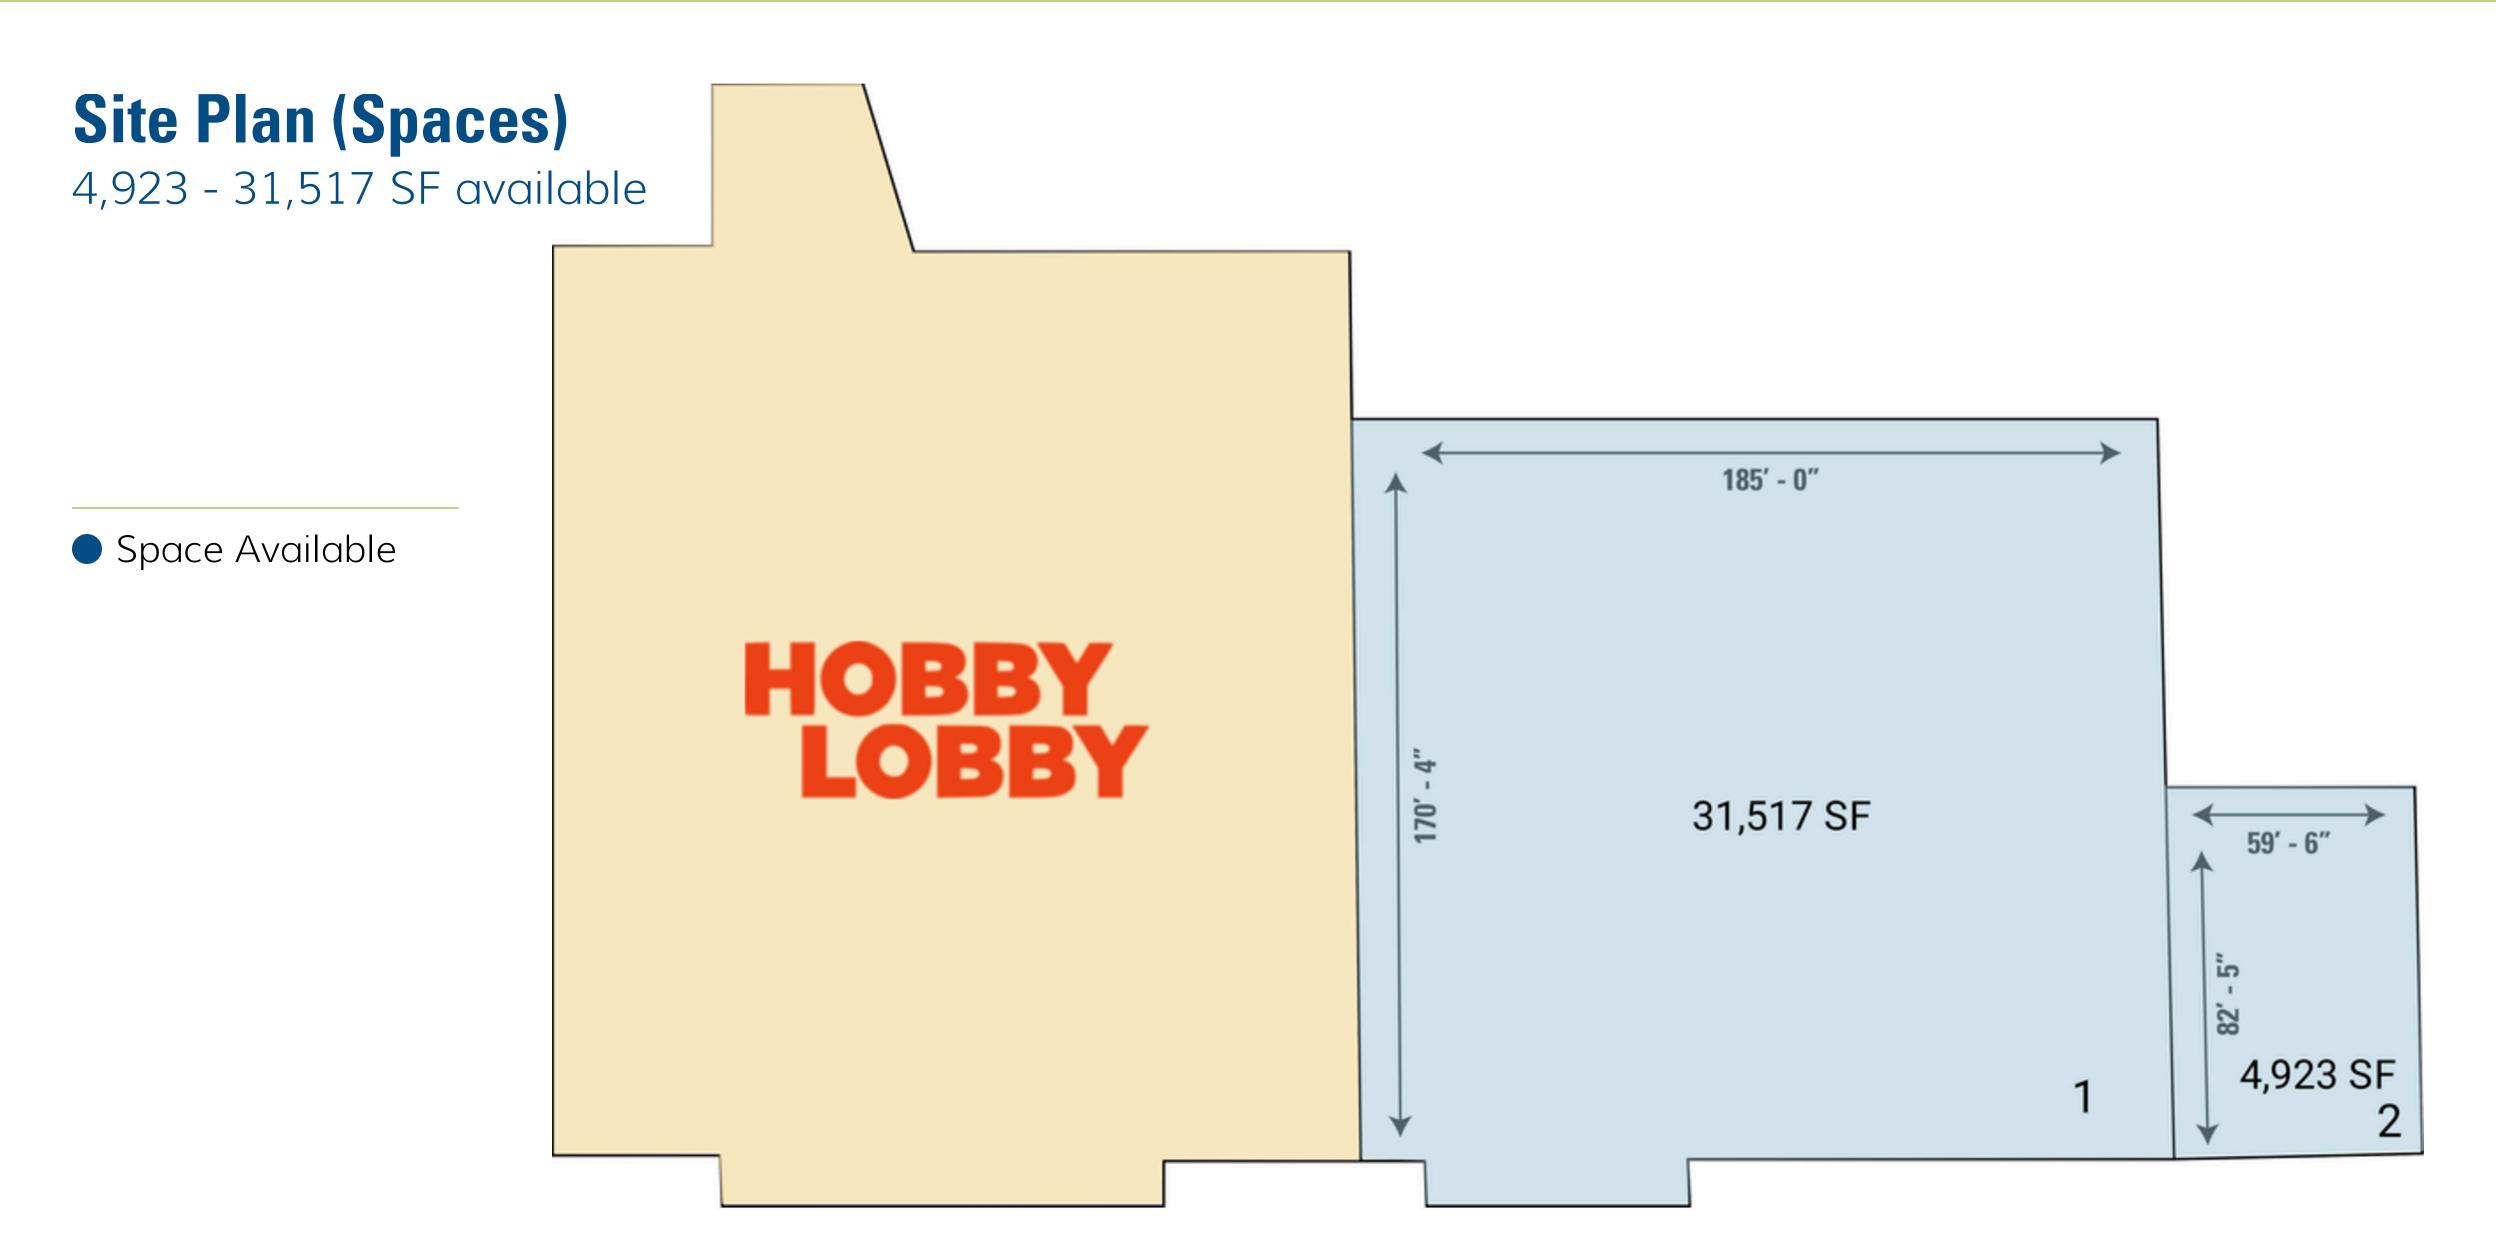

## 10200 REISTERSTOWN ROAD

Owings Mills, MD

4,923 - 31,517 SF available

### **Site Plan**

Space Available