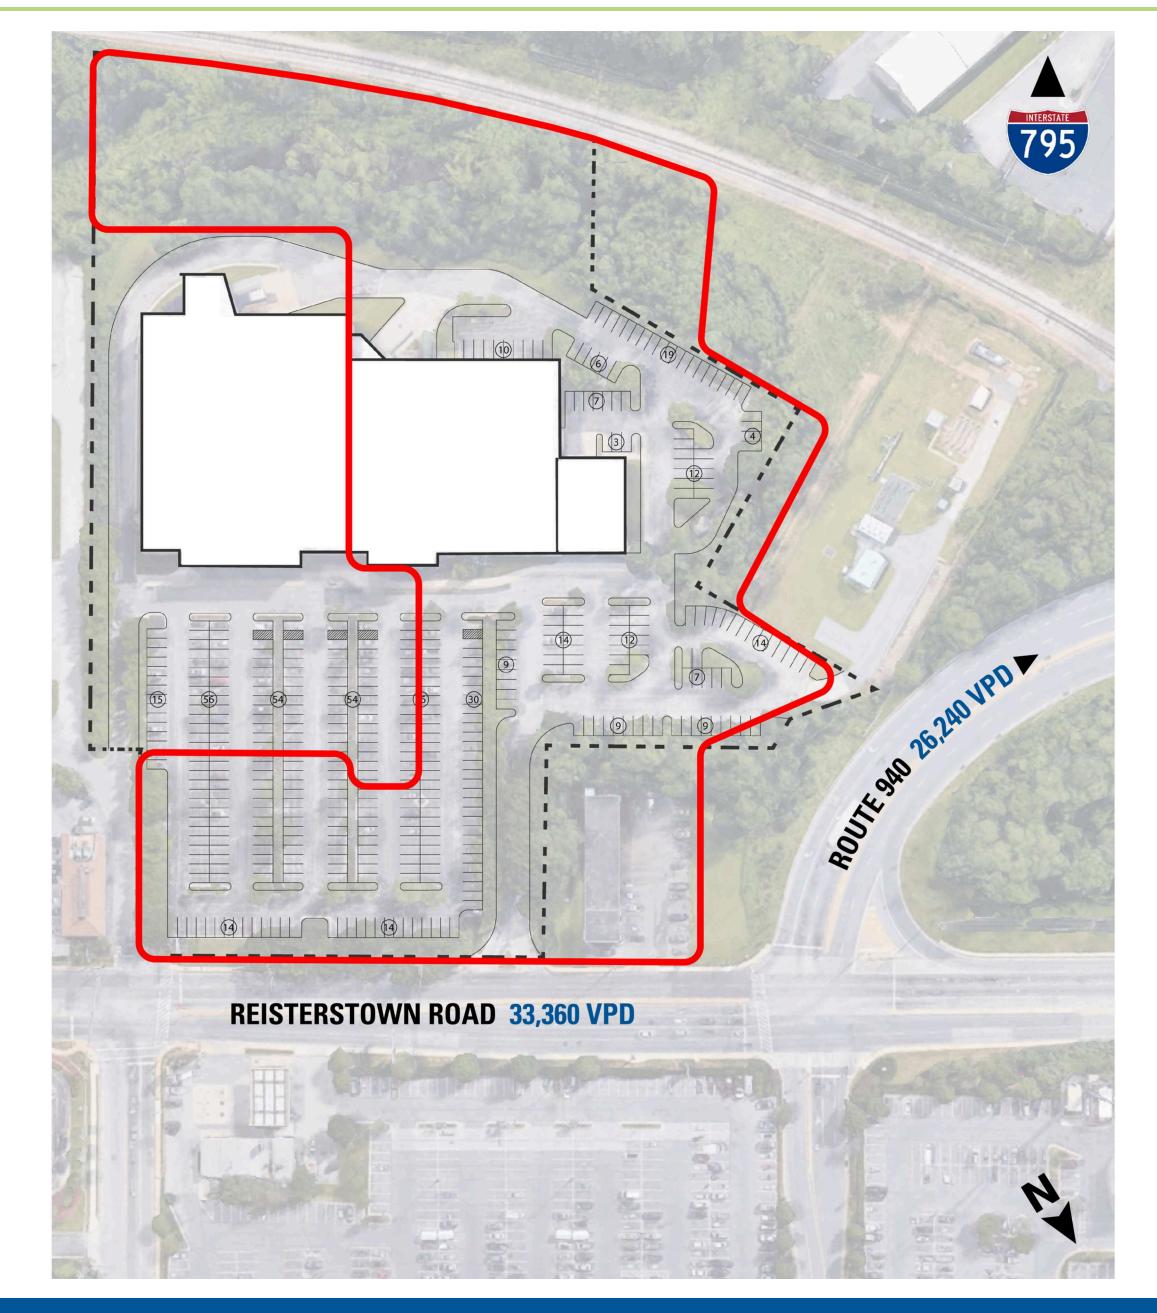

#### **PARKING REQUIREMENTS**

OWINGS MILLS, MD EXISTING RETAIL (SHARED)

GLA: 77,172

PARKING SPACES: 428

PARKING RATIO ON SITE (/1,000 SF): 5.55

#### **CODE REQUIRES**

RATIO (/1,000 SF): 5.00 # OF PARKING SPACES: 386