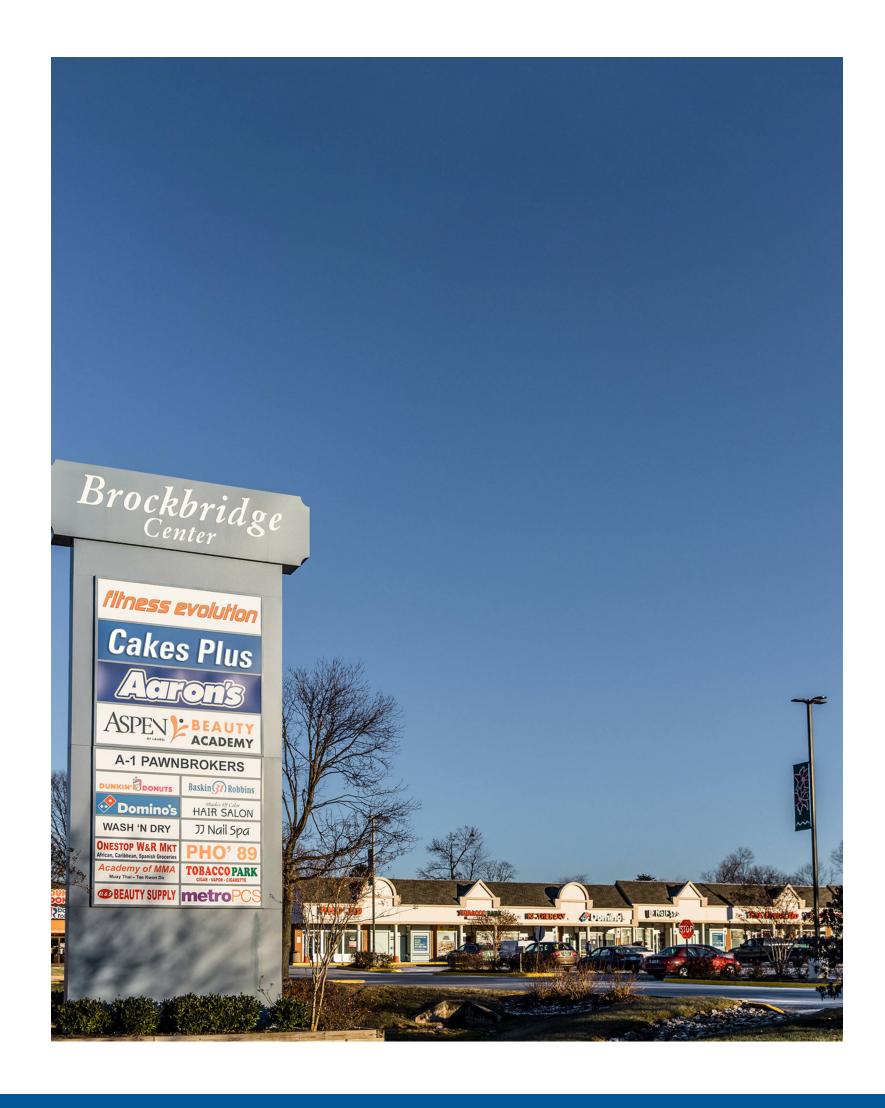

## **BROCKBRIDGE SHOPPING CENTER**

Laurel, MD

## Laurel, MD

Brockbridge Shopping Center is a 70,446 square-foot neighborhood center between Laurel and Fort Meade. The center benefits from a strong residential base that has accelerated after substantial road improvements to Route 198.

#### **Co-Tenants**

# **Tenant List**

| Space # | Sq. Ft.  | Tenant         |
|---------|----------|----------------|
| 1       | 1,500 SF | Dunkin' Donuts |
| 2       | 1,600 SF | Pho 89         |
| 3       | 2,000 SF | DMV Appliances |
| 4       | 1,200 SF | Tobacco Park   |
| 5       | 2,800 SF | RL Therapy     |
| 6       | 1,200 SF | Domino's Pizza |
| 7       | 1,200 SF | JJ Nail Spa    |
|         |          |                |

| Space # | Sq. Ft.  | Tenant                |
|---------|----------|-----------------------|
| 8       | 1,200 SF | Kumon Learning Center |
| 9       | 2,000 SF | Academy of MMA        |
| 10      | 1,200 SF | EL & S Beauty Supply  |
| 11      | 1,200 SF | Shades of Color       |
| 12      | 3,600 SF | A-1 Pawnbrokers       |
| 13      | 2,000 SF | Wash N' Dry           |
| 14      | 1,000 SF | Ameritel              |

| Space # | Sq. Ft.   | Tenant                             |
|---------|-----------|------------------------------------|
| 15      | 5,200 SF  | Aspen Beauty Academy               |
| 16      | 2,192 SF  | One Stop Wholesale & Retail Market |
| 17      | 18,316 SF | Fitness Evolution                  |
| 18      | 7,314 SF  | Aaron's                            |
| 19      | 13,724 SF | Cakes Plus                         |