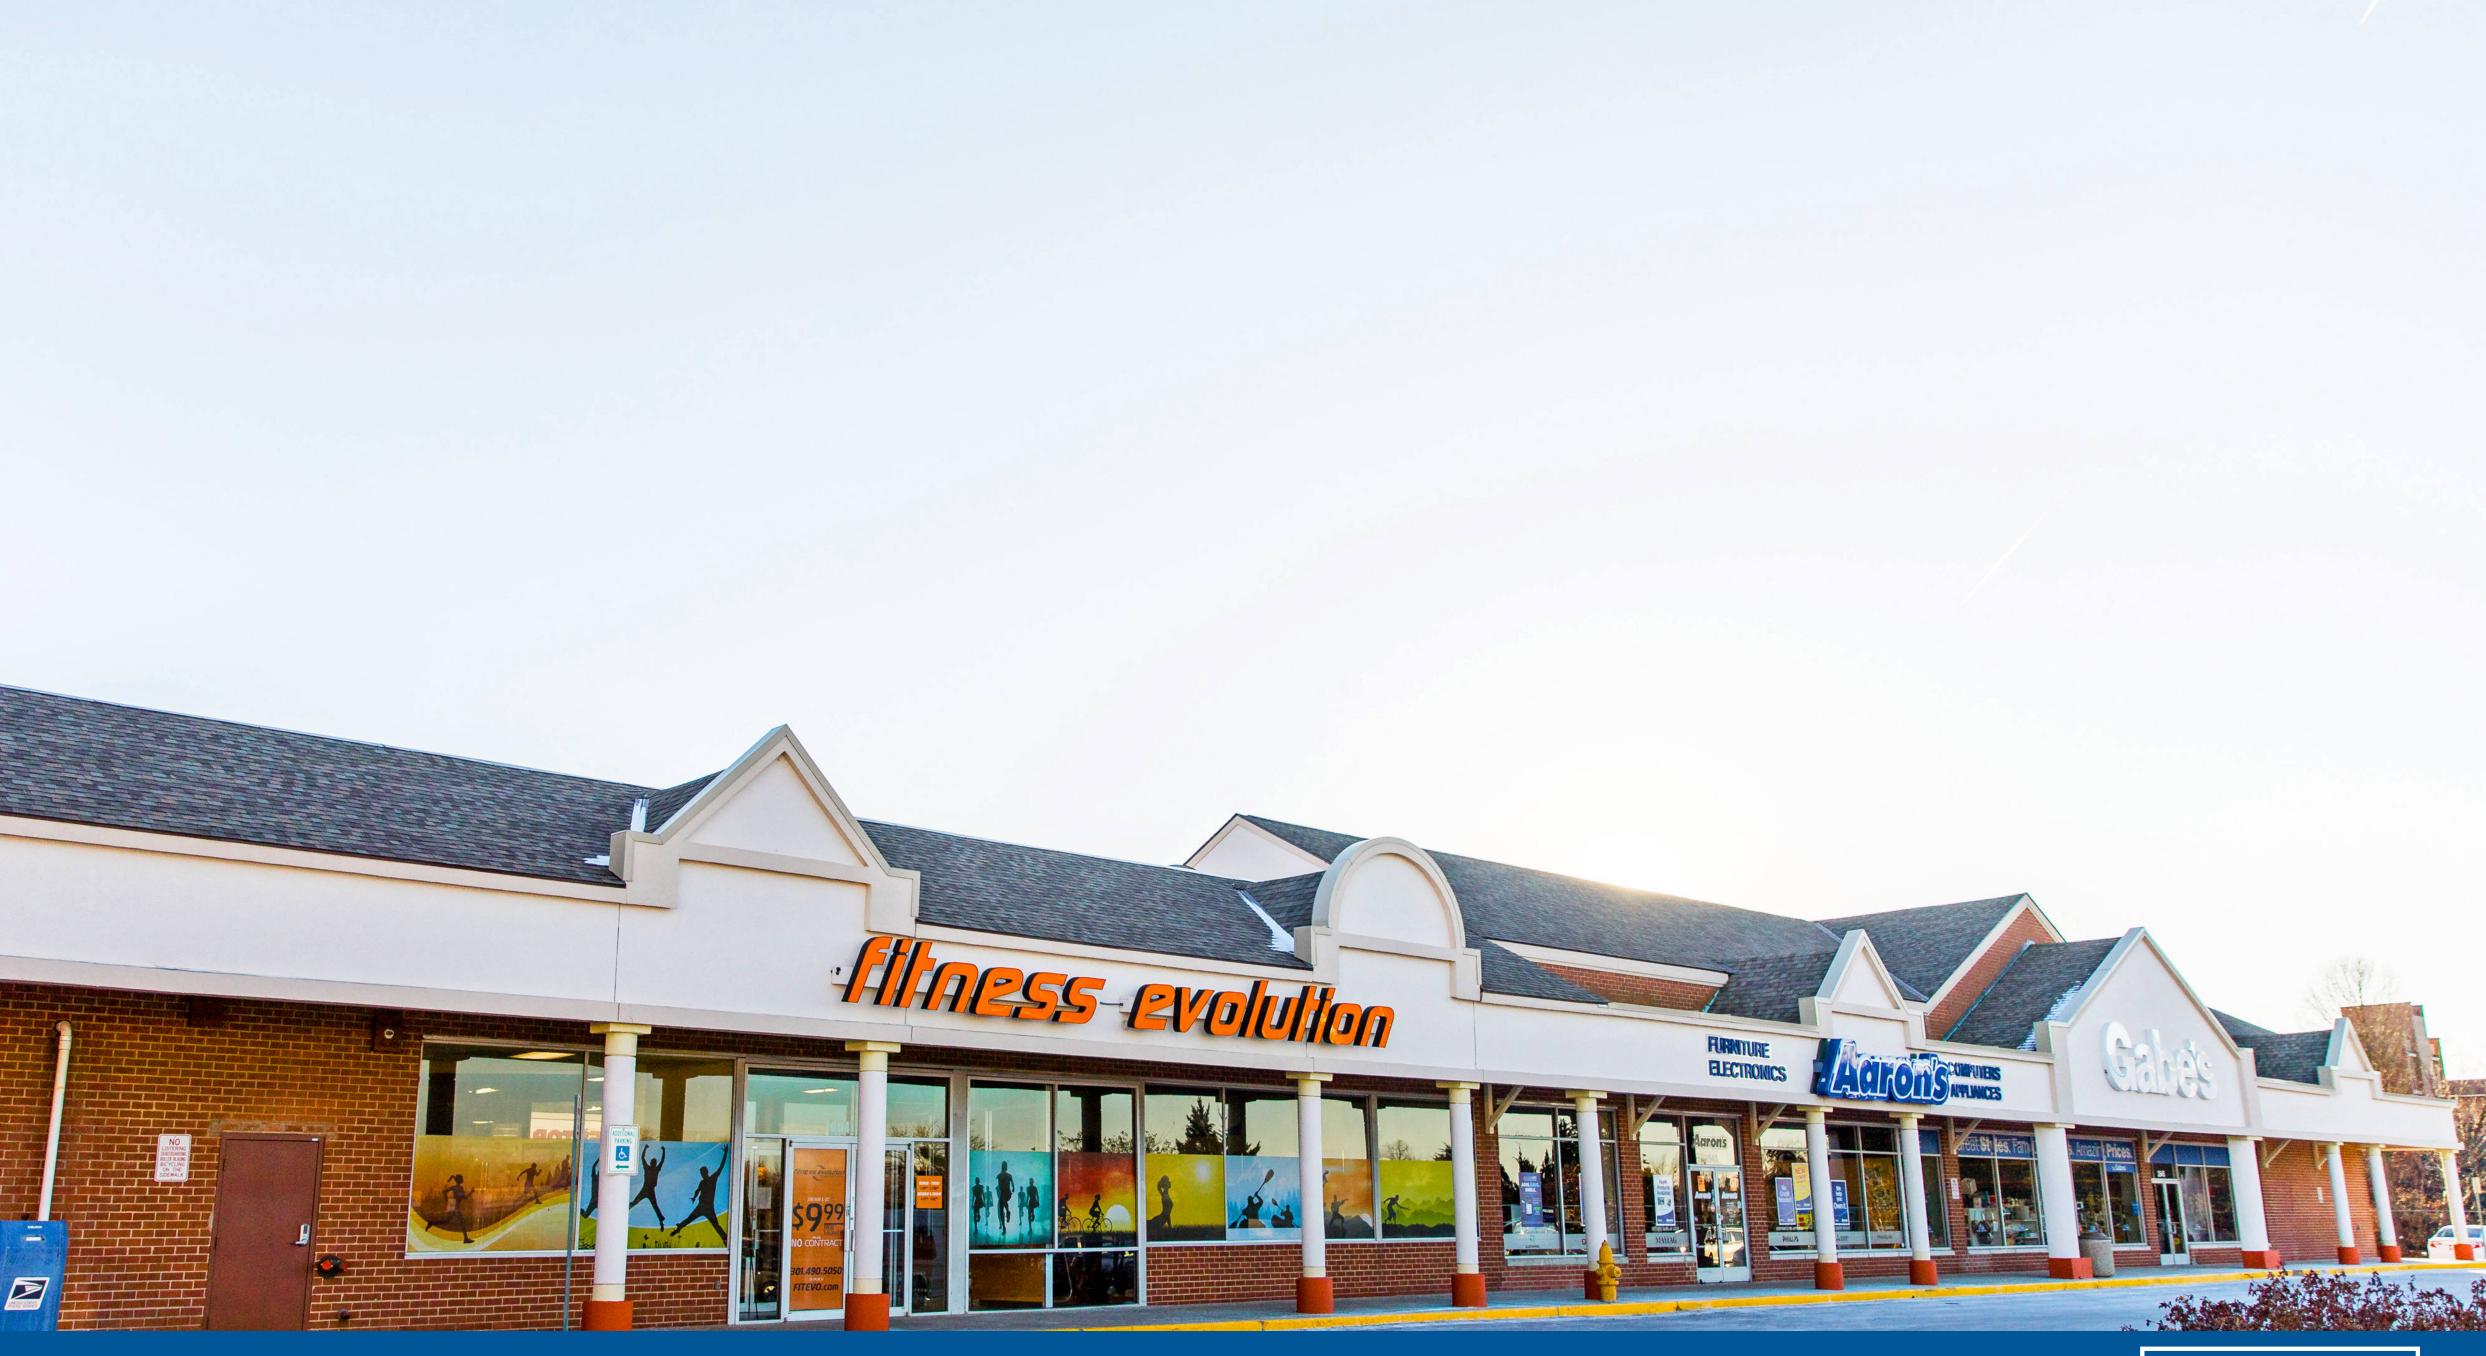

## **BROCKBRIDGE SHOPPING CENTER**

Laurel, MD



## Laurel, MD

Brockbridge Shopping Center is a 70,446 square-foot neighborhood center between Laurel and Fort Meade. The center benefits from a strong residential base that has accelerated after substantial road improvements to Route 198.



#### **2025 Demographics**

|                       | 1 mi.     | 3 mi.      | 5 mi.     |
|-----------------------|-----------|------------|-----------|
| Population            | 8,592     | 82,977     | 146,001   |
| Daytime<br>Population | 9,837     | 41,102     | 83,905    |
| Household<br>Income   | \$93,082  | \$94,188   | \$146,001 |
| Traffic<br>Counts     | 35,375 or | n Route 19 | 18        |

#### **Co-Tenants**

















## **Site Plan**

Space Available





# **Tenant List**

| Space # | Sq. Ft.  | Tenant         |
|---------|----------|----------------|
| 1       | 1,500 SF | Dunkin' Donuts |
| 2       | 1,600 SF | Pho 89         |
| 3       | 2,000 SF | DMV Appliances |
| 4       | 1,200 SF | Tobacco Park   |
| 5       | 2,800 SF | RL Therapy     |
| 6       | 1,200 SF | Domino's Pizza |
| 7       | 1,200 SF | JJ Nail Spa    |
|         |          |                |

| Space # | Sq. Ft.  | Tenant                |
|---------|----------|-----------------------|
| 8       | 1,200 SF | Kumon Learning Center |
| 9       | 2,000 SF | Academy of MMA        |
| 10      | 1,200 SF | EL & S Beauty Supply  |
| 11      | 1,200 SF | Shades of Color       |
| 12      | 3,600 SF | A-1 Pawnbrokers       |
| 13