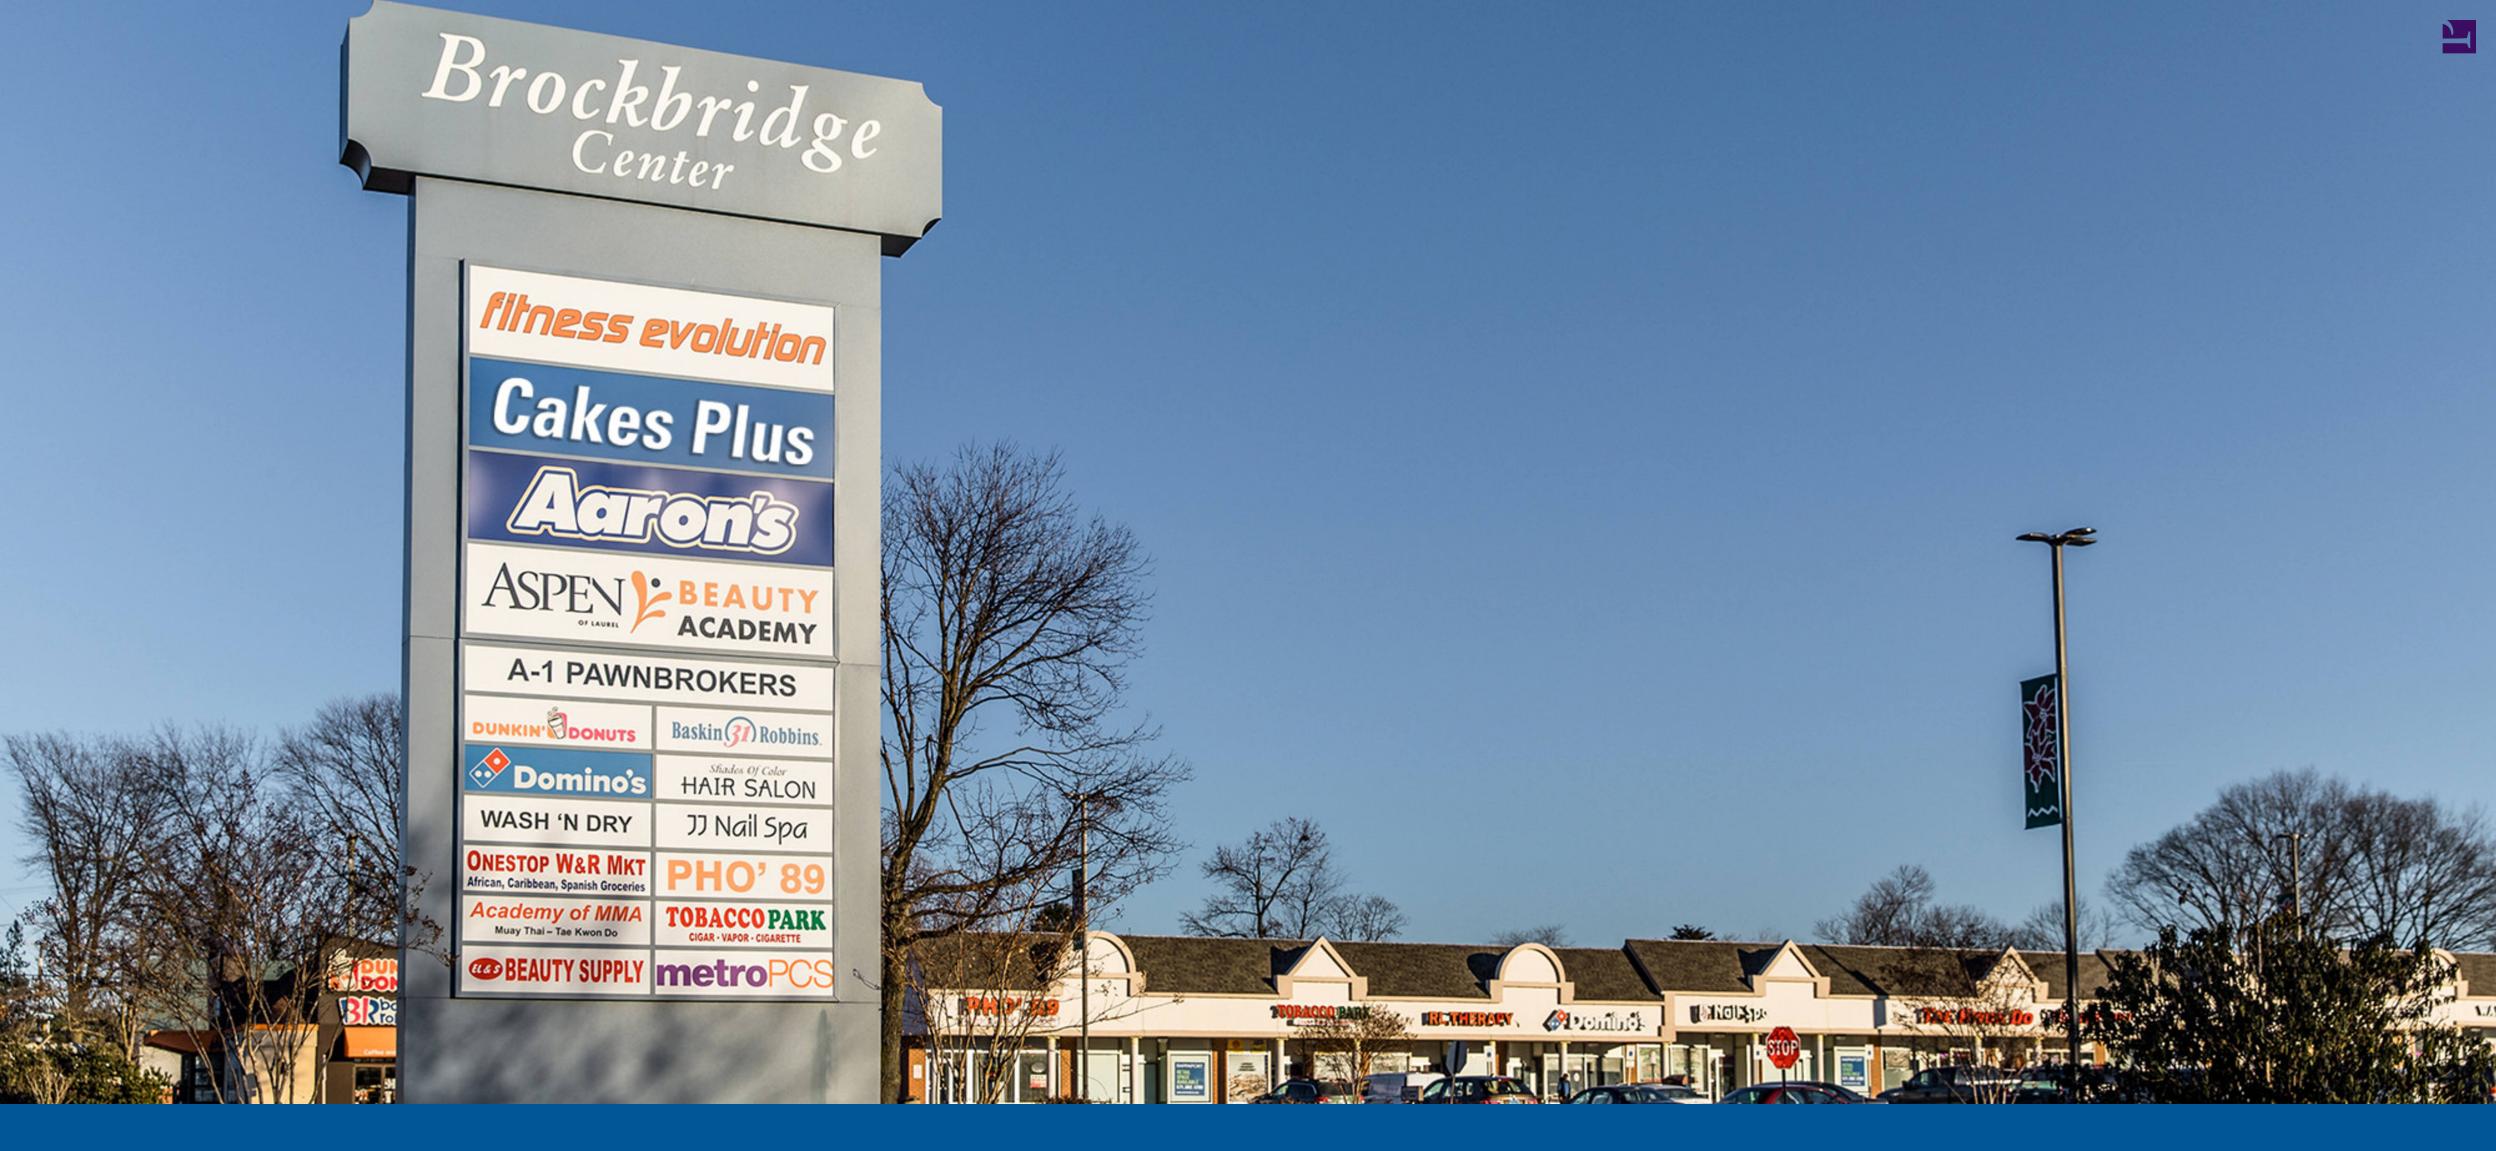

## **BROCKBRIDGE SHOPPING CENTER**

Laurel, MD

## Laurel, MD

Brockbridge Shopping Center is a 70,446 square-foot neighborhood center between Laurel and Fort Meade. The center benefits from a strong residential base that has accelerated after substantial road improvements to Route 198.

#### **Co-Tenants**