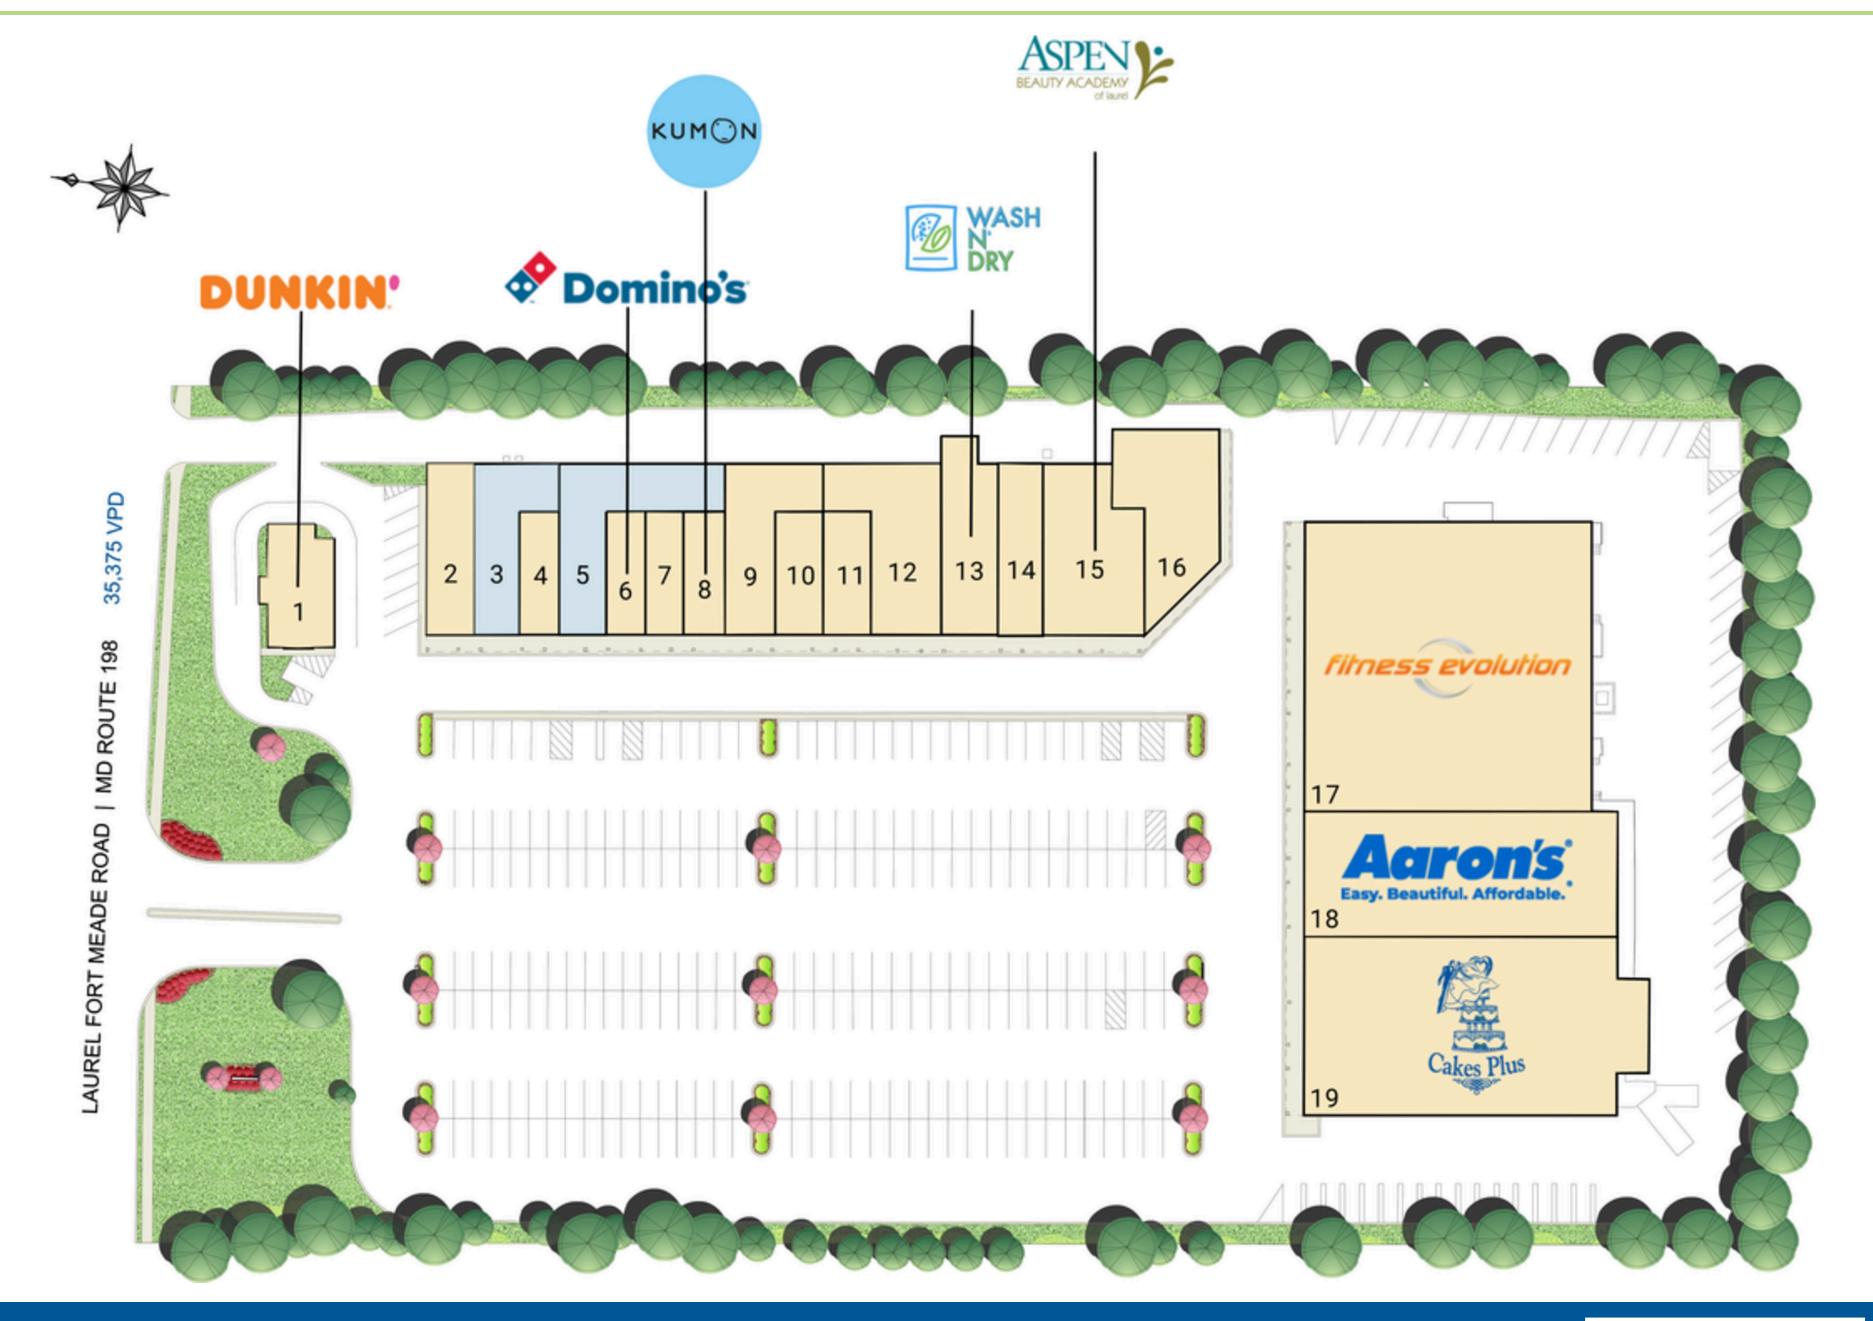

## **Site Plan**

Space Available

# **Tenant List**

| Space # | Sq. Ft.  | Tenant         |
|---------|----------|----------------|
| 1       | 1,500 SF | Dunkin' Donuts |
| 2       | 1,600 SF | Pho 89         |
| 3       | 2,000 SF | DMV Appliances |
| 4       | 1,200 SF | Tobacco Park   |
| 5       | 2,800 SF | RL Therapy     |
| 6       | 1,200 SF | Domino's Pizza |
| 7       | 1,200 SF | JJ Nail Spa    |
|         |          |                |

| Space # | Sq. Ft.  | Tenant                |
|---------|----------|-----------------------|
| 8       | 1,200 SF | Kumon Learning Center |
| 9       | 2,000 SF | Academy of MMA        |
| 10      | 1,200 SF | EL & S Beauty Supply  |
| 11      | 1,200 SF | Shades of Color       |
| 12      | 3,600 SF | A-1 Pawnbrokers       |
| 13      | 2,000 SF | Wash N' Dry           |
| 14      | 1,000 SF | Ameritel              |

| Space # | Sq. Ft.   | Tenant                             |
|---------|-----------|------------------------------------|
| 15      | 5,200 SF  | Aspen Beauty Academy               |
| 16      | 2,192 SF  | One Stop Wholesale & Retail Market |
| 17      | 18,316 SF | Fitness Evolution                  |
| 18      | 7,314 SF  | Aaron's                            |
| 19      | 13,724 SF | Cakes Plus                         |