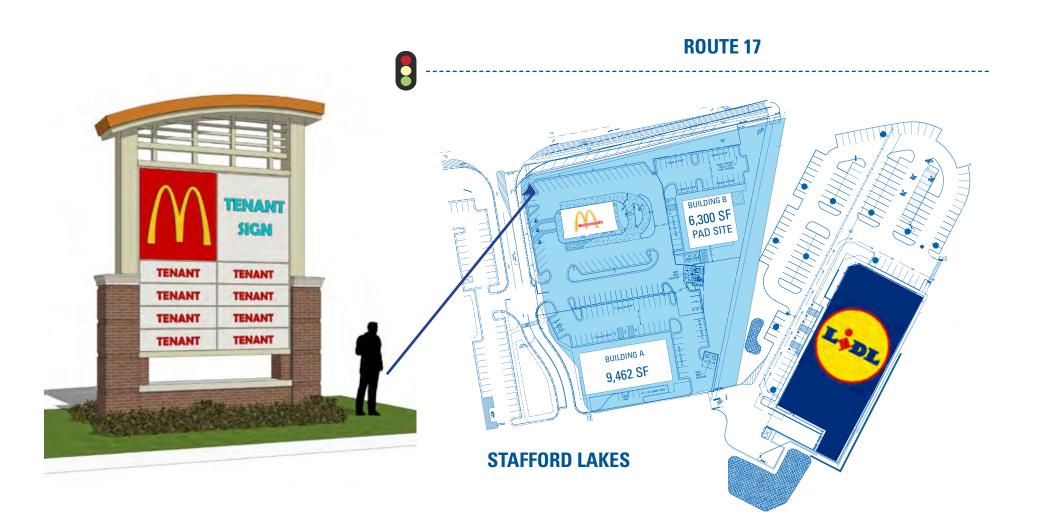

# **STAFFORD LAKES**

9 VILLAGE CENTER DRIVE FREDERICKSBURG, VIRGINIA 22406

JOIN NOW OPEN LIDL, MCDONALD'S & WALMART SUPER CENTER

#### **STAFFORD LAKES**

**FACTS AT-A-GLANCE** 

1,125-5,001 SF newly built retail opportunities in bustling Fredericksburg

Prime pad site and retail opportunities with frontage alongside Warrenton Road

Close proximity to Stafford Lakes residential development, University of Mary Washington and several retailers such as Lidl, Target and Lowe's

#### STAFFORD LAKES SITE PLAN UP TO 5,001 SF AVAILABLE

**BUILDING A** 

Susan Bourgeois | sbourgeois@rappaportco.com | 571.382.1288 Kyle Gamber | kgamber@rappaportco.com | 571.382.1216

rappaportco.com