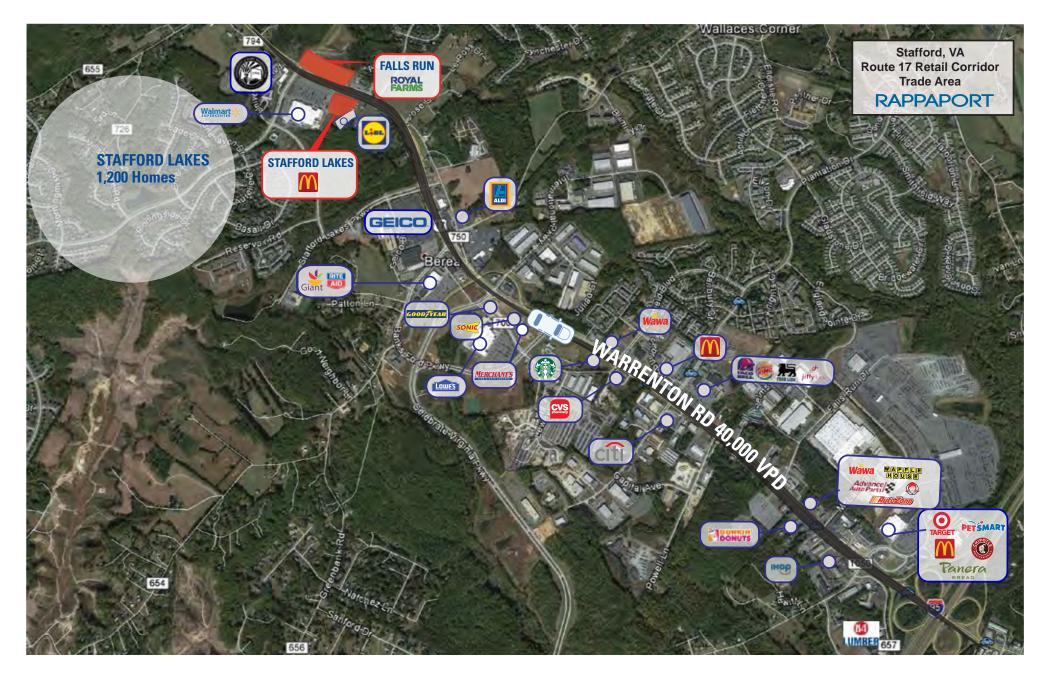

#### **STAFFORD LAKES**

**FACTS AT-A-GLANCE** 

1,125-5,001 SF newly built retail opportunities in bustling Fredericksburg

Prime pad site and retail opportunities with frontage alongside Warrenton Road

Close proximity to Stafford Lakes residential development, University of Mary Washington and several retailers such as Lidl, Target and Lowe's

### **AREA RETAILERS**

**DEMOS** 10-Mile Radius, 2019

POPULATION 75,155

**S** AVG HH INCOME **\$98,607** 

TRAFFIC COUNTS 40,000 (Route 17)

DAYTIME POPULATION **50,955** 