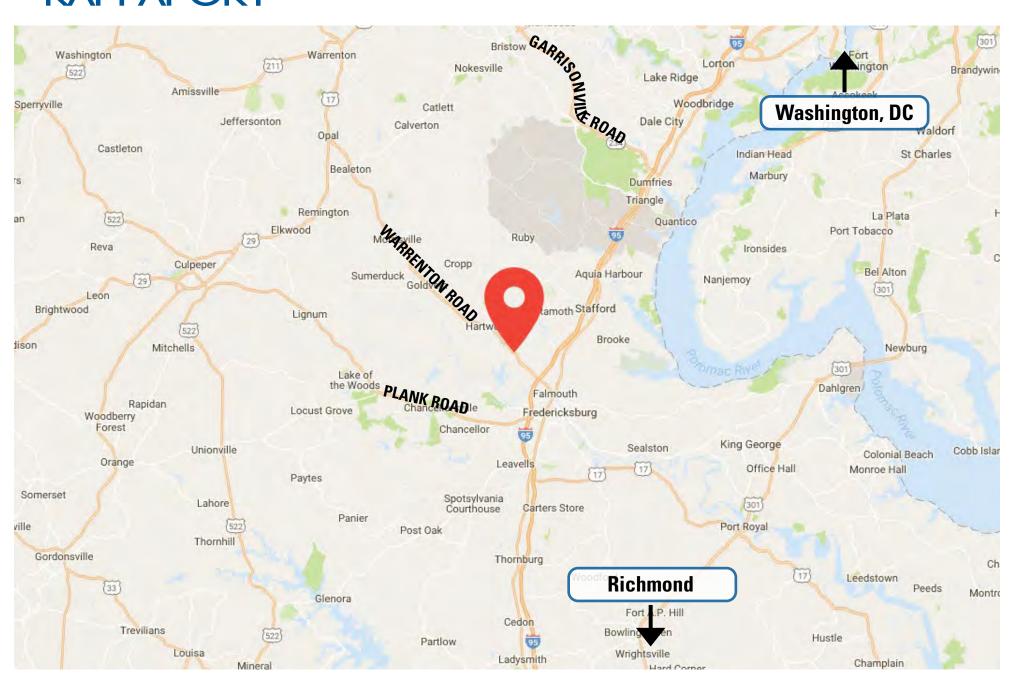

# **STAFFORD LAKES**

9 VILLAGE CENTER DRIVE FREDERICKSBURG, VIRGINIA 22406

JOIN NOW OPEN LIDL, MCDONALD'S & WALMART SUPER CENTER

## RAPPAPORT

all sur

#### **STAFFORD LAKES**

**FACTS AT-A-GLANCE** 

1,125-5,001 SF newly built retail opportunities in bustling Fredericksburg

Prime pad site and retail opportunities with frontage alongside Warrenton Road

Close proximity to Stafford Lakes residential development, University of Mary Washington and several retailers such as Lidl, Target and Lowe's

### **AREA RETAILERS**



**DEMOS** 10-Mile Radius, 2019

POPULATION 75,155

**S** AVG HH INCOME **\$98,607** 

TRAFFIC COUNTS 40,000 (Route 17)



DAYTIME POPULATION **50,955** 

## RAPPAPORT











| DEMOGRAPHICS (2019)                   | 1 MILE    | 3 MILES   | 5 MILES  |
|---------------------------------------|-----------|-----------|----------|
| POPULATION                            | 3,302     | 20,312    | 41,736   |
| AVG HH INCOME                         | \$125,644 | \$109,623 | \$96,318 |
| EMPLOYEES                             | 1,612     | 9,941     | 20,391   |
| SITE FACTS                            |           |           |          |
| SPACE: Pad Sites and Small Shop Space |           |           |          |
| TRAFFIC COUNTS: 40,000 (Route 17)     |           |           |          |

#### STAFFORD LAKES SITE PLAN UP TO 5,001 SF AVAILABLE



**BUILDING A** 



Susan Bourgeois | sbourgeois@rappaportco.com | 571.382.1288 Kyle Gamber | kgamber@rappaportco.co