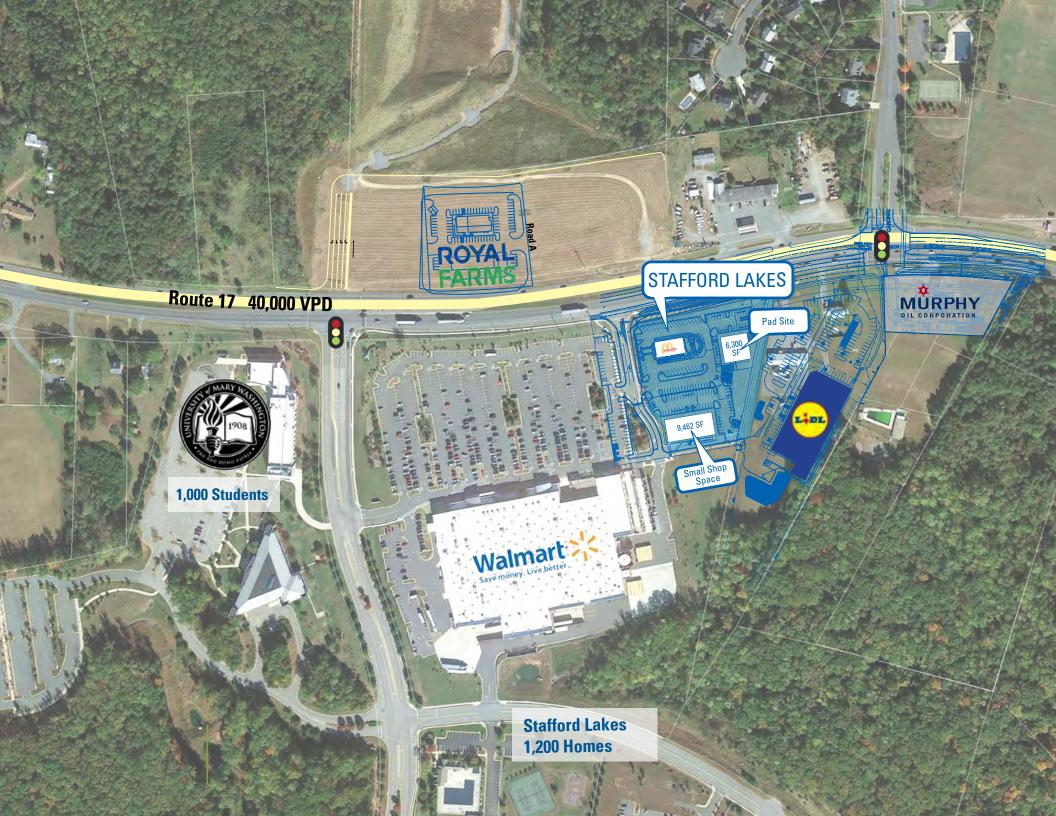

#### STAFFORD LAKES SITE PLAN UP TO 5,001 SF AVAILABLE

**BUILDING A** 

Susan Bourgeois | sbourgeois@rappaportco.com | 571.382.1288 Kyle Gamber | kgamber@rappaportco.com | 571.382.1216

rappaportco.com