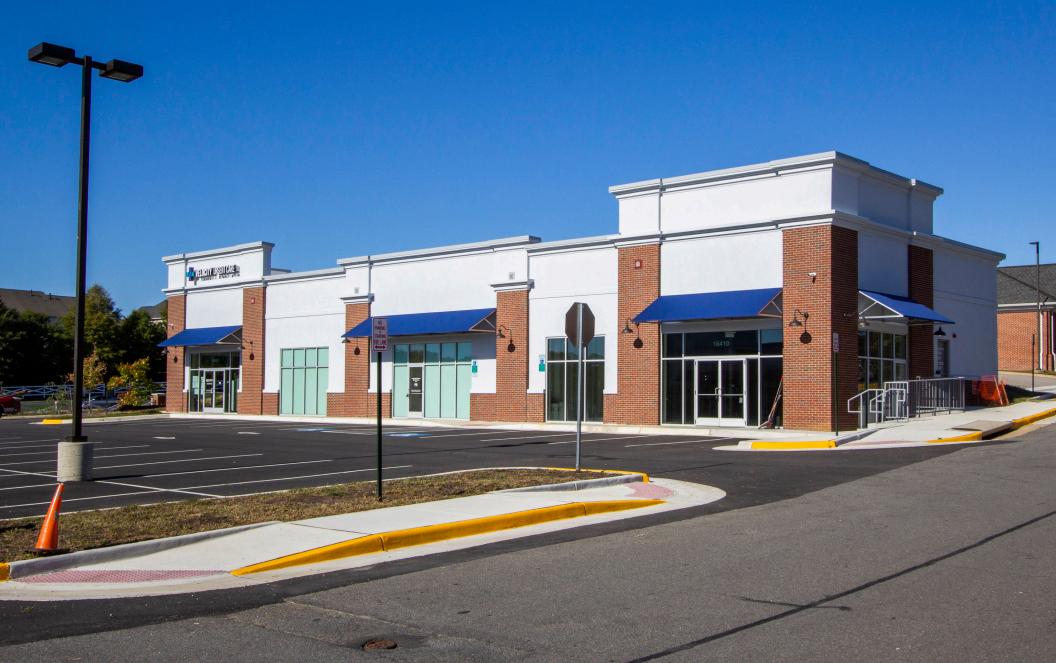

## PORT POTOMAC WOODBRIDGE, VA

- I New retail space now open in highly underserved part of Route 1 in Woodbridge
- I Hard-corner site with two final retail spaces available at up to 1,497 SF adjacent to Wells Fargo
- Highly accessible from Route 1
- Situated in a dense residential community, ideal for quick service restaurants, take-out, or convenience retailer
- Located half a mile from the Prince William Police Station and The Prince William County Social Services Department