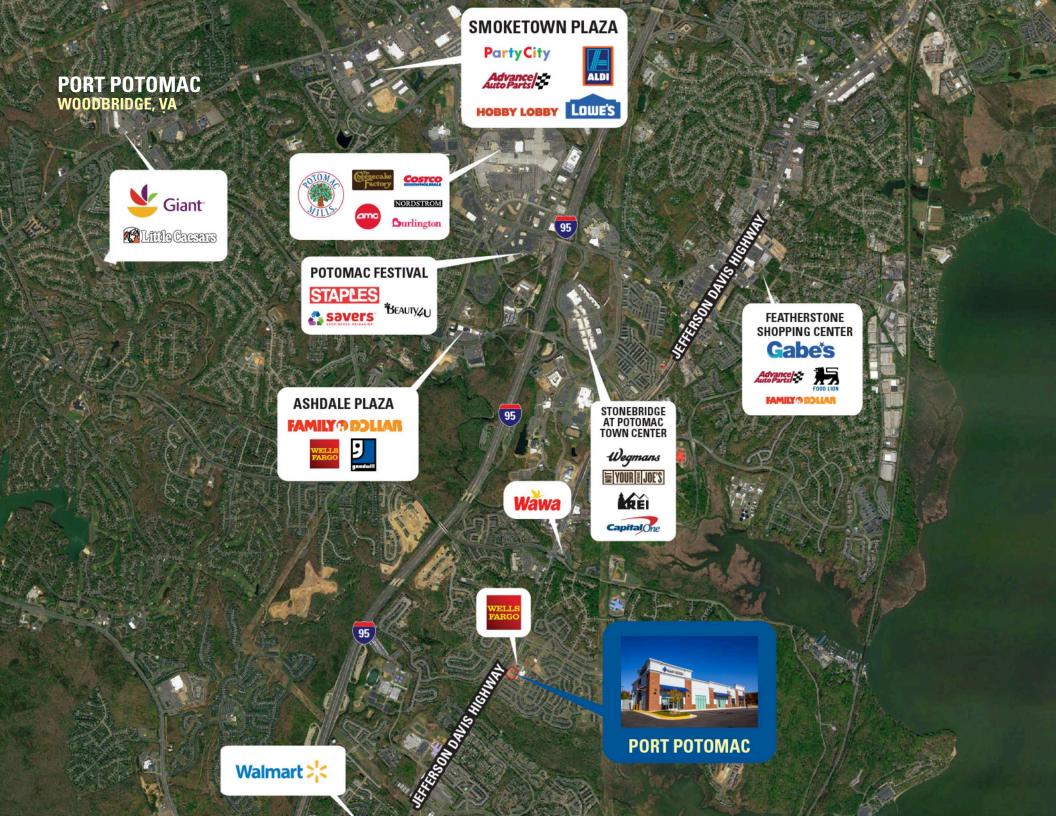

Route 1
- Situated in a dense residential community, ideal for quick service restaurants, take-out, or convenience retailer
- Located half a mile from the Prince William Police Station and The Prince William County Social Services Department

#### **DEMOGRAPHICS 2021**

|          |                       | 1 MILE            | 3 MILES   | 5 MILES   |
|----------|-----------------------|-------------------|-----------|-----------|
| İ        | POPULATION            | 18,171            | 90,346    | 181,475   |
|          | DAYTIME<br>POPULATION | 2,439             | 18,819    | 45,703    |
| \$       | HOUSEHOLD<br>INCOME   | \$121,358         | \$135,876 | \$127,809 |
| <b>~</b> | TRAFFIC COUNTS        | 40,000 on Route 1 |           |           |

#### **AREA RETAILERS**





















## **RAPPAPORT**

#### PORT POTOMAC | NAVIGATION DR, WOODBRIDGE, VA

Chris Pamboukian | cpamboukian@rappaportco.com | 571.382.1217 Christian Kingston | ckingston@rappaportco.com | 571.382.1255

rappaportco.com