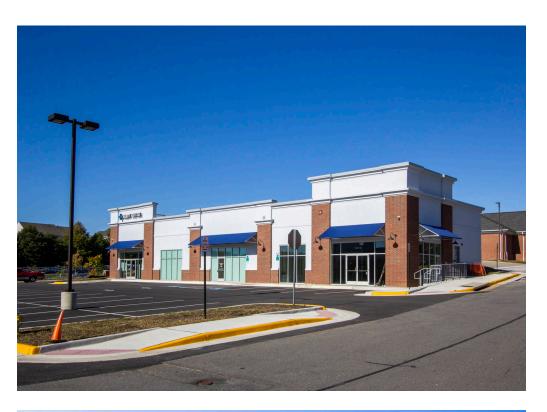

## PORT POTOMAC WOODBRIDGE, VA

- I New retail space now open in highly underserved part of Route 1 in Woodbridge
- I Hard-corner site with two final retail spaces available at up to 1,497 SF adjacent to Wells Fargo
- Highly accessible from Route 1
- Situated in a dense residential community, ideal for quick service restaurants, take-out, or convenience retailer
- Located half a mile from the Prince William Police Station and The Prince William County Social Services Department