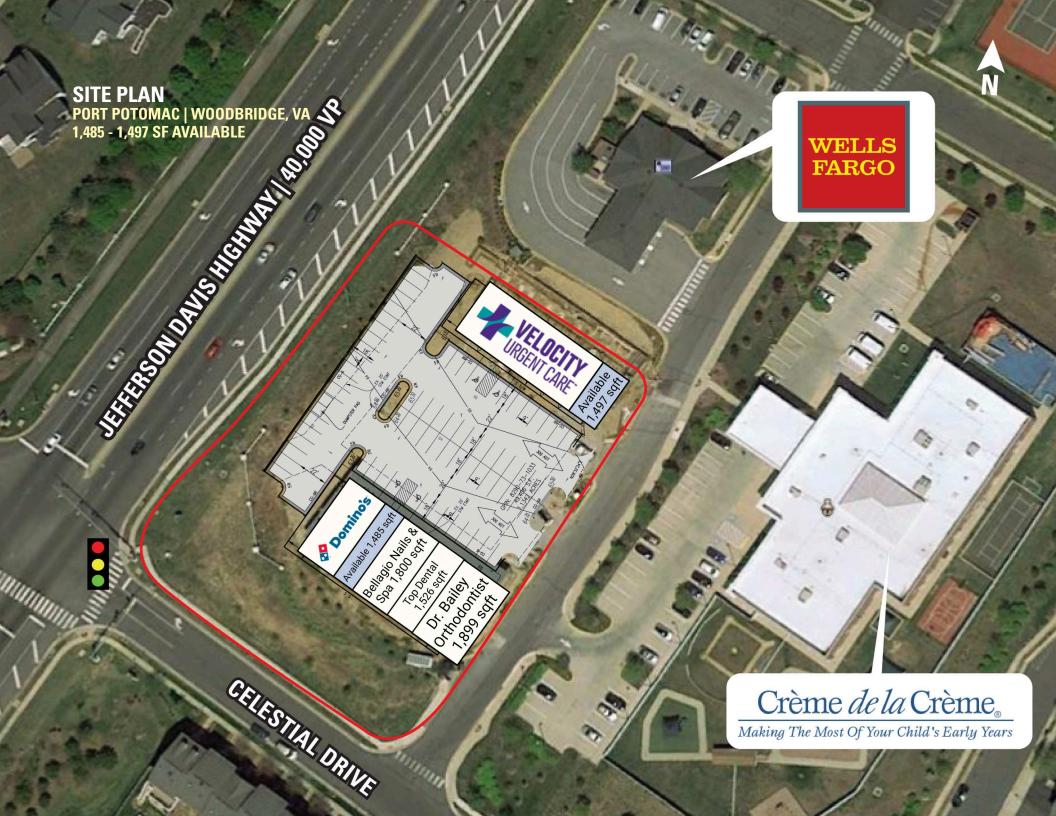

# PORT POTOMAC WOODBRIDGE, VA 1,485 - 1,497 SF AVAILABLE

## PORT POTOMAC WOODBRIDGE, VA

- I New retail space now open in highly underserved part of Route 1 in Woodbridge
- I Hard-corner site with two final retail spaces available at up to 1,497 SF adjacent to Wells Fargo
- Highly accessible from Route 1
- Situated in a dense residential community, ideal for quick service restaurants, take-out, or convenience retailer
- Located half a mile from the Prince William Police Station and The Prince William County Social Services Department